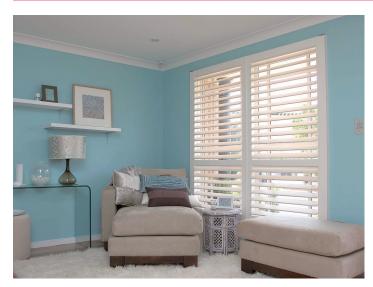

#### Color

Plantation Shutters are available in many different colors, ranging from whites to varying natural timber shades, both light and dark. Fauxwood Shutters are available in varying shades of white.

#### Range of Styles

With numerous styles and colors available, Plantation Shutters can be made to suit any room.