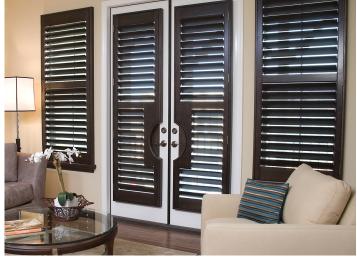

#### Style

Plantation Shutters can be made in a variety of styles such as Bi-Fold, Sliding, Fixed or Hinged. Plantation Shutters can also be made to fit arched, triangular or angled windows. Plantation Shutters can also be made with independently operated top and bottom halves.

#### Color

Plantation Shutters are available in many different colors, ranging from whites to varying natural timber shades, both light and dark. Fauxwood Shutters are available in varying shades of white.