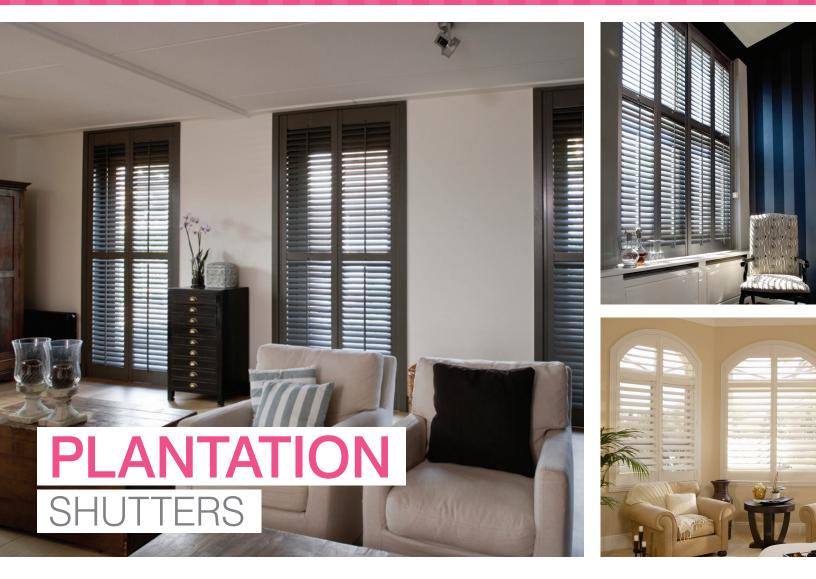

## TRADITIONAL ELEGANCE

Basswood Plantation Shutters will transform the appearance of your home. A wide variety of colors and slat widths means that Shutters can be carefully tailored to fit your home. We can also craft Fauxwood Shutters for wet areas such as kitchens, laundries and bathrooms.

#### Style

Plantation Shutters can be made in a variety of styles such as Bi-Fold, Sliding, Fixed or Hinged. Plantation Shutters can also be made to fit arched, triangular or angled windows. Plantation Shutters can also be made with independently operated top and bottom halves.

#### Color

Plantation Shutters are available in many different colors, ranging from whites to varying natural timber shades, both light and dark. Fauxwood Shutters are available in varying shades of white.

#### Range of Styles

With numerous styles and colors available, Plantation Shutters can be made to suit any room.