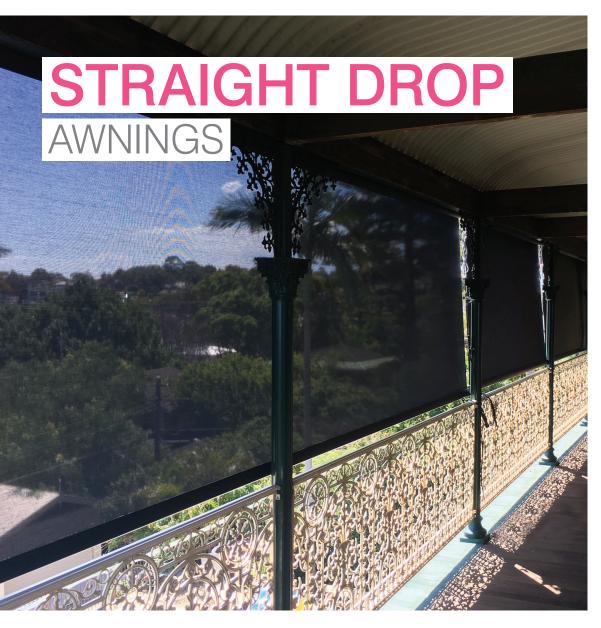

## SIMPLE PRACTICALITY

Straight Drop Awnings are a simple, traditional option for providing protection from the sun. They are a simple, elegant, and blockout insulating solution for shading decks and patios. Awnings can also be applied to the exterior of windows to prevent sunlight coming inside your home. For extra convenience, your Straight Drop Awning can be fitted with a Wynmotion motor which can be controlled by a Wynmotion remote or Wynmotion Smart Home System.

#### Installation

Straight Drop Awnings run at a right angle to the ground, much like blinds. Straight Drop Awnings do not require posts or channels. When fully rolled down, the fabric fastens at the base using either straps or clips.