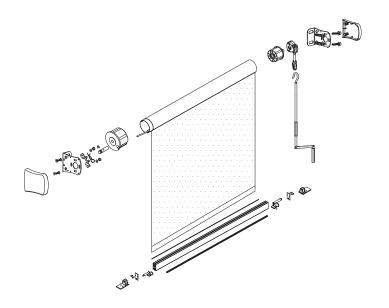

#### Installation

Straight Drop Awnings run at a right angle to the ground, much like blinds. Straight Drop Awnings do not require posts or channels. When fully rolled down, the fabric fastens at the base using either straps or clips.

### Operation

Straight Drop Awnings operate by crank control, which is simple and easy to use and requires very little force or effort. They can be motorised with Wynmotion for added convenience.