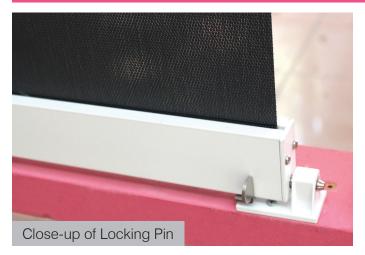

#### Installation

Straight Drop Awnings run at a right angle to the ground, much like blinds. Straight Drop Awnings do not require posts or channels. When fully rolled down, the fabric fastens at the base using either straps or clips.