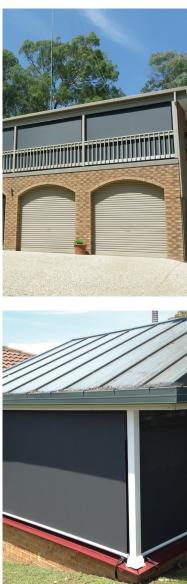

## SIMPLE PRACTICALITY

Straight Drop Awnings are a simple, traditional option for providing protection from the sun. They are a simple, elegant, and blockout insulating solution for shading decks and patios. Awnings can also be applied to the exterior of windows to prevent sunlight coming inside your home. For extra convenience, your Straight Drop Awning can be fitted with a Wynmotion motor which can be controlled by a Wynmotion remote or Wynmotion Smart Home System.

### Multiple Fabrics Suitable

The Straight Drop Awning can be made with sunscreen, acrylic, or canvas fabric which is highly effective in blocking UV rays.