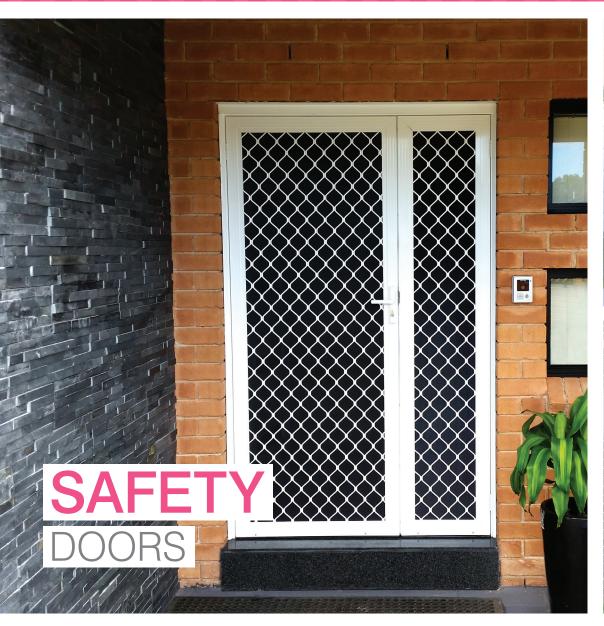

## HOME SAFETY SOLUTION

Safety Doors improve the safety level of your home, while also keeping those pesky insects outside where they belong. Safety Doors are available in hinged or sliding options making them suitable for almost any doorway. For extra peace of mind, Safety Doors can be fitted with a triple lock system.

#### **Styles**

Safety Doors come in many different styles, the most typical style is the Diamond Grille. For added character, choose from our Aluminium Castings, which are available in a range of different patterns, designs and colours. A selection of these designs are shown below.