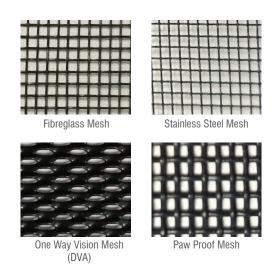

#### Mesh

You can choose from a range of different meshes:

- Fibreglass: standard mesh
- Stainless steel: greater level of fire resistance
- One Way Vision Mesh (DVA): available in a wide range of powder coated colours. Creating a sense of privacy when it's lighter outside than it is inside.
- Paw proof mesh: a heavy duty fibreglass mesh capable of withstanding abrasions from most pets.