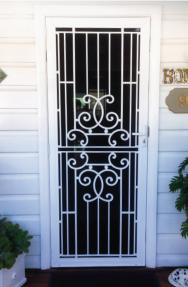

#### **Styles**

Safety Doors come in many different styles, the most typical style is the Diamond Grille. For added character, choose from our Aluminium Castings, which are available in a range of different patterns, designs and colours. A selection of these designs are shown below.