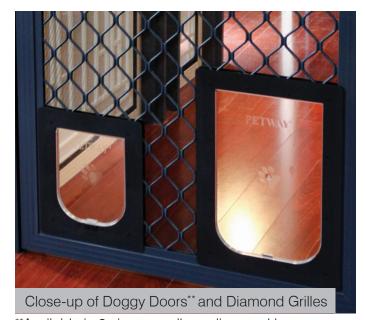

#### **Styles**

Safety Doors come in many different styles, the most typical style is the Diamond Grille. For added character, choose from our Aluminium Castings, which are available in a range of different patterns, designs and colours. A selection of these designs are shown below.