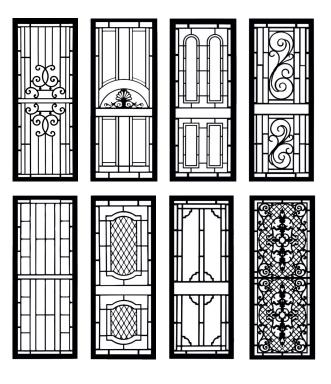

#### **Styles**

Safety Doors come in many different styles, the most typical style is the Diamond Grille. For added character, choose from our Aluminium Castings, which are available in a range of different patterns, designs and colours. A selection of these designs are shown below.