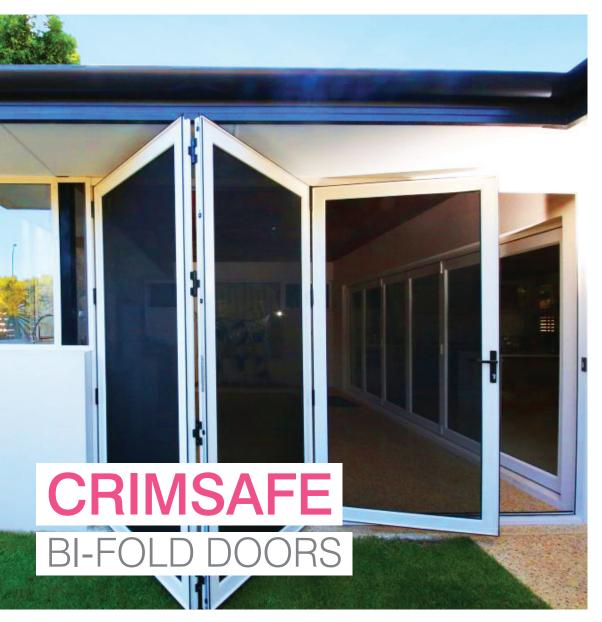

# PROTECT YOUR HOME

Keep your home secure with Crimsafe, the strongest stainless steel security screen system on the market.

Crimsafe Bi-fold Doors feature Crimsafe's patented Security Screw Clamp System and cannot be cut, kicked down or pried open. It can be folded back to completely open up a living area.

## Streamlined

Crimsafe Bi-fold Security Doors offer a sleek design and contemporary style. Can fold to the inside or outside. And single panel can be opened for exit.