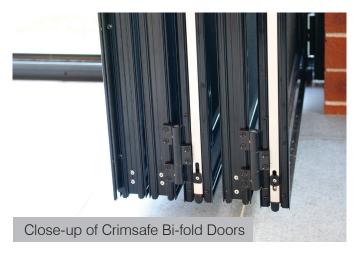

## Screw Clamp System

Crimsafe Bi-fold feature a patented Security Screw Clamp System. While inferior products simply glue or wedge mesh into a frame, Crimsafe Tensile-Tuff® Security mesh between two serrated pieces of aluminium. This result is a strong, vice-like grip which has a much greater tolerance to force than many competing products.

## **Triple Lock**

All Crimsafe Bi-fold Doors are fitted with a triple locking system.