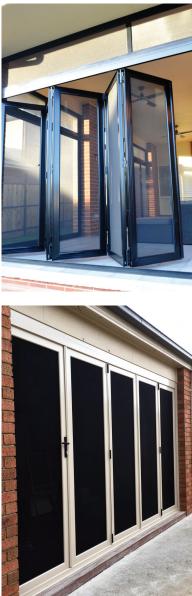

# PROTECT YOUR HOME

Keep your home secure with Crimsafe, the strongest stainless steel security screen system on the market.

Crimsafe Bi-fold Doors feature Crimsafe's patented Security Screw Clamp System and cannot be cut, kicked down or pried open. It can be folded back to completely open up a living area.

## Streamlined

Crimsafe Bi-fold Security Doors offer a sleek design and contemporary style. Can fold to the inside or outside. And single panel can be opened for exit.