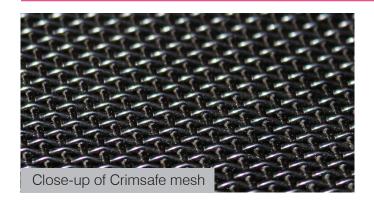

## Tensile-Tuff® Security Mesh

Crimsafe Bi-fold Security Doors feature Crimsafe Tensile-Tuff® Security Mesh, which is made of 304 Grade Stainless Steel. This mesh consists of strands that are 0.9mm thick, while most other similar products use strands which are 0.8mm thick. This difference is not visible, but makes Crimsafe mesh 26.5% thicker at a cross section, making it much stronger than other meshes.