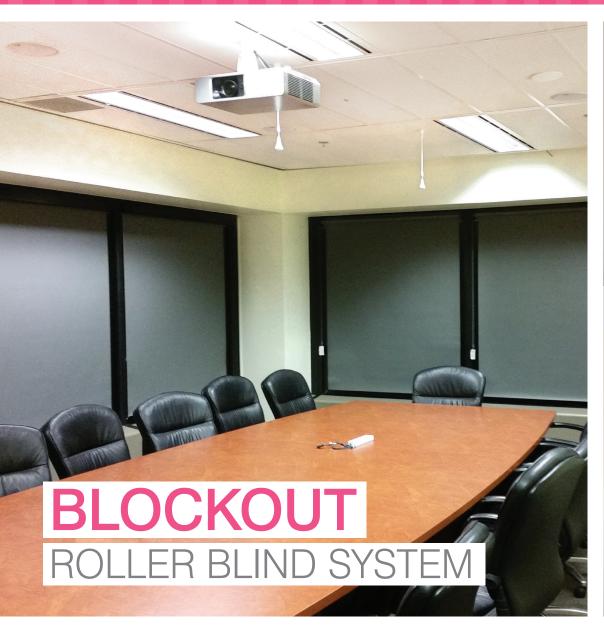

# ULTIMATE LIGHT CONTROL

Blockout Roller Blinds offer all the practicality and style of a traditional Roller Blind, but with the added ability to block out all light. This makes the Blockout Roller Blind perfect for spaces where full or partial darkness is required, such as media and AV rooms.

# **Light and Privacy**

When fully rolled down, Blockout Roller Blinds prevent almost any light entering the room. Furthermore, they also ensure total privacy, making them perfect for meeting rooms.

# **Privacy**

Achieve total privacy – ideal for board rooms or meeting rooms.