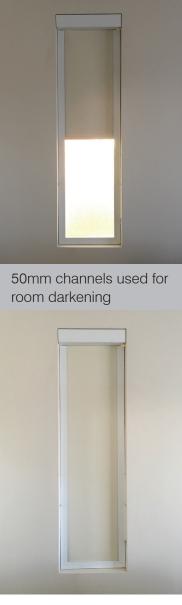

## **Channel And Cassette**

Blockout Roller Blinds feature 50mm wide side channels which help secure the fabric and block out all light. Blockout Roller Blinds also feature a cassette headbox, which can be colour coordinated to match the channels.