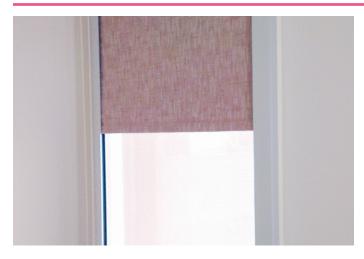

bility to block out all light. This makes the Blockout Roller Blind perfect for spaces where full or partial darkness is required, such as media and AV rooms.











# TECHNICAL INFORMATION

## **Channel And Cassette**

Blockout Roller Blinds feature 50mm wide side channels which help secure the fabric and block out all light. Blockout Roller Blinds also feature a cassette headbox, which can be colour coordinated to match the channels.

# **Light and Privacy**

When fully rolled down, Blockout Roller Blinds prevent almost any light entering the room. Furthermore, they also ensure total privacy, making them perfect for meeting rooms.

### Control

Blockout Roller Blinds are operated by chain control, or they can be motorised with a Wynmotion motor or Smart Home System.

# **BENEFITS**



# Close-up of double layers

# **Light Control**

Prevent almost any light from entering the room.

# **Privacy**

Achieve total privacy – ideal for board rooms or meeting rooms.

### Child-Safe

Like all Wynstan products, Blockout Roller Blinds come fitted with child-safety devices.

### Satisfaction Guaranteed

Quality installation is assured with our specialist team, and peace of mind with a Wynstan 3 year warranty\*.

\*For more information about our Wynstan 3 year warranty, please see our Warranty & Care Guide manual.