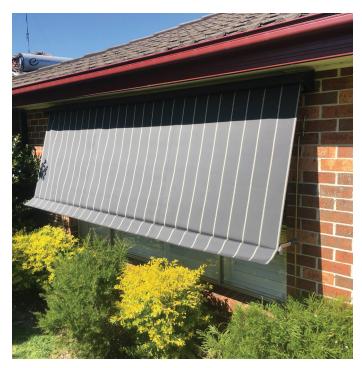

# LONGEVITY AND PRACTICALITY

The Automatic Awning is a simple, cord-free solution. It is particularly suited to ground floor positions, where the Awning needs to be installed close to the window in order to provide a high level of privacy and sun protection. In strong winds, the Automatic Awning cleverly responds by retracting, in order to protect the fabric from weather damage.

### Control

The Automatic Awning features self locking arms, which slide along guide rails. The arms are easy to operate by hand or pull stick, and no cords or cables are required. In strong winds, the Awning cleverly retracts on its own, protecting the fabric.

### Installs Close to Window

This means that the Awning does not significantly protrude, making it ideal for windows which are close to garden paths and driveways.