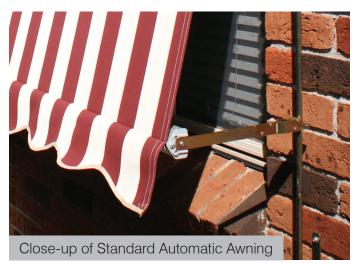

#### Types of Automatic Awning

There are two types of Automatic Awnings. The first is the Standard Automatic Awning, which allows for a range of arm sizes; 150, 300, 450 or 600mm. The second type is the Systems 2000 Automatic Awning, which allows for the arms to be cut to any size.

### Control

The Automatic Awning features self locking arms, which slide along guide rails. The arms are easy to operate by hand or pull stick, and no cords or cables are required. In strong winds, the Awning cleverly retracts on its own, protecting the fabric.