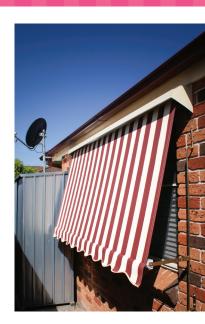

### Control

The Automatic Awning features self locking arms, which slide along guide rails. The arms are easy to operate by hand or pull stick, and no cords or cables are required. In strong winds, the Awning cleverly retracts on its own, protecting the fabric.

### **Retracts In Strong Winds**

In strong winds, the Automatic Awning automatically retracts to protect the fabric.