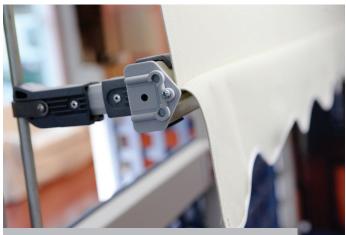

from weather damage.



### TECHNICAL INFORMATION

#### Types of Automatic Awning

There are two types of Automatic Awnings. The first is the Standard Automatic Awning, which allows for a range of arm sizes; 150, 300, 450 or 600mm. The second type is the Systems 2000 Automatic Awning, which allows for the arms to be cut to any size.

#### Size

The Automatic Awning can be made up to 4 metres wide. This means that a single Awning can cover a wide window, or even multiple windows in close proximity to each other.

### Control

The Automatic Awning features self locking arms, which slide along guide rails. The arms are easy to operate by hand or pull stick, and no cords or cables are required. In strong winds, the Awning cleverly retracts on its own, protecting the fabric.

### BENEFITS







Close-up of Automatic Awning System 2000

### **Retracts In Strong Winds**

In strong winds, the Automatic Awning automatically retracts to protect the fabric.

### Installs Close to Window

This means that the Awning does not significantly protrude, making it ideal for windows which are close to garden paths and driveways.

### Child-Safe

The lack of cords or cables adds an extra level of child-safety.

### Satisfaction Guaranteed

Perfect installation is assured with our specialist team, and peace of mind with a Wynstan 3 year warranty<sup>\*</sup>. \*For more information about our Wynstan 3 year warranty, please see our Warranty & Care Guide manual.

# Book your FREE in-home consultation today! 1300-667-679

wynstan.com.au