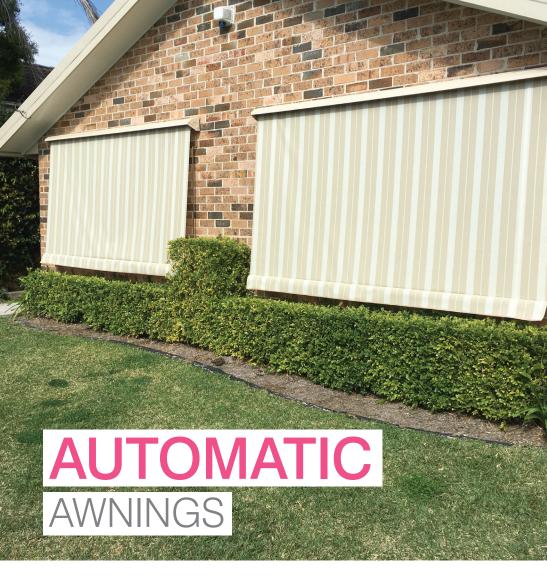

# LONGEVITY AND PRACTICALITY

The Automatic Awning is a simple, cord-free solution. It is particularly suited to ground floor positions, where the Awning needs to be installed close to the window in order to provide a high level of privacy and sun protection. In strong winds, the Automatic Awning cleverly responds by retracting, in order to protect the fabric from weather damage.

#### Size

The Automatic Awning can be made up to 4 metres wide. This means that a single Awning can cover a wide window, or even multiple windows in close proximity to each other.

### Installs Close to Window

This means that the Awning does not significantly protrude, making it ideal for windows which are close to garden paths and driveways.