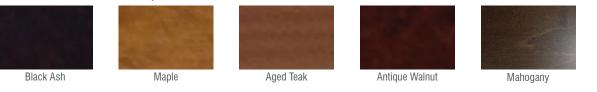

s**

Our shutters use two-pack polyurethane paint for both Fauxwood and Basswood. Our paint is environmentally friendly and complies with international standards.

Basswood Shutters are covered with two Polyurethane undercoats and a single layer of Polyurethane for the top coat. Fauxwood Shutters are covered with just one top coat of Polyurethane paint.

#### Slat sizes

| Туре                         | Sizes |  |
|------------------------------|-------|--|
| Fauxwood                     | 63mm  |  |
| (all have aluminium inserts) | 89mm  |  |
| Basswood and Cedar           | 63mm  |  |
|                              | 89mm  |  |
|                              | 114mm |  |

#### **Fauxwood Painted Colours**



### Basswood / Cedar Painted Colours



# **Basswood Stain/Lacquered Colours**



# **Cedar Colours Only**