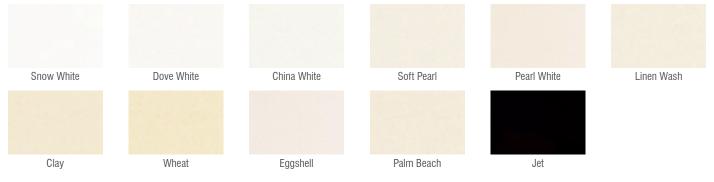

N SHUTTER COLOUR RANGE

### **Paint Details**

Our shutters use two-pack polyurethane paint for both Fauxwood and Basswood. Our paint is environmentally friendly and complies with international standards.

Basswood Shutters are covered with two Polyurethane undercoats and a single layer of Polyurethane for the top coat. Fauxwood Shutters are covered with just one top coat of Polyurethane paint.

#### Slat sizes

| Туре                         | Sizes |  |
|------------------------------|-------|--|
| Fauxwood                     | 63mm  |  |
| (all have aluminium inserts) | 89mm  |  |
| Basswood and Cedar           | 63mm  |  |
|                              | 89mm  |  |
|                              | 114mm |  |

#### **Fauxwood Painted Colours**



### Basswood / Cedar Painted Colours



# **Basswood Stain/Lacquered Colours**



# **Cedar Colours Only**