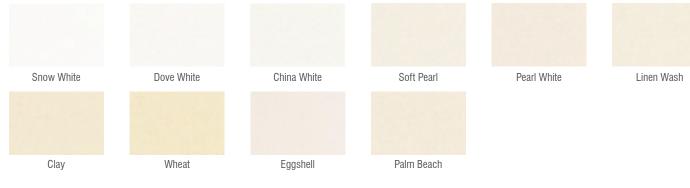

$\checkmark$ | $\checkmark$ |

# WYNSTAN SHUTTER COLOUR RANGE

### **Paint Details**

Our shutters use two-pack polyurethane paint for both Fauxwood and Basswood. Our paint is environmentally friendly and complies with international standards.

Basswood Shutters are covered with two Polyurethane undercoats and a single layer of Polyurethane for the top coat. Fauxwood Shutters are covered with just one top coat of Polyurethane paint.

#### Slat sizes

| Туре                         | Sizes |  |
|------------------------------|-------|--|
| Fauxwood                     | 63mm  |  |
| (all have aluminium inserts) | 89mm  |  |
| Basswood and Cedar           | 63mm  |  |
|                              | 89mm  |  |
|                              | 114mm |  |

#### **Fauxwood Painted Colours**



### Basswood / Cedar Painted Colours



# **Basswood Stain/Lacquered Colours**



# **Cedar Colours Only**