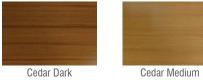

ck polyurethane paint for both Fauxwood and Basswood. Our paint is environmentally friendly and complies with international standards.

Basswood Shutters are covered with two Polyurethane undercoats and a single layer of Polyurethane for the top coat. Fauxwood Shutters are covered with just one top coat of Polyurethane paint.

#### Slat sizes

| Туре                         | Sizes |  |
|------------------------------|-------|--|
| Fauxwood                     | 63mm  |  |
| (all have aluminium inserts) | 89mm  |  |
| Basswood and Cedar           | 63mm  |  |
|                              | 89mm  |  |
|                              | 114mm |  |

#### **Fauxwood Painted Colours**



### Basswood / Cedar Painted Colours



# **Basswood Stain/Lacquered Colours**



# **Cedar Colours Only**