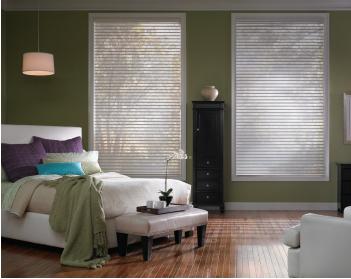

# **ELEGANT SOPHISTICATION**

Whisper Sheer Shades are an elegant window covering, they provide privacy without darkening the room, and allow you to view your outdoor environment without revealing glare on the windows. Whisper Sheers combine the sheer fabric of a curtain, the tilting vanes of a venetian, and the roll-away function of roller blinds.

## **Design Function**

Whisper Sheer Blinds are created by soft vanes suspended between two layers of sheer fabric. Light and privacy is controlled by raising or lowering the tilt of the vane.