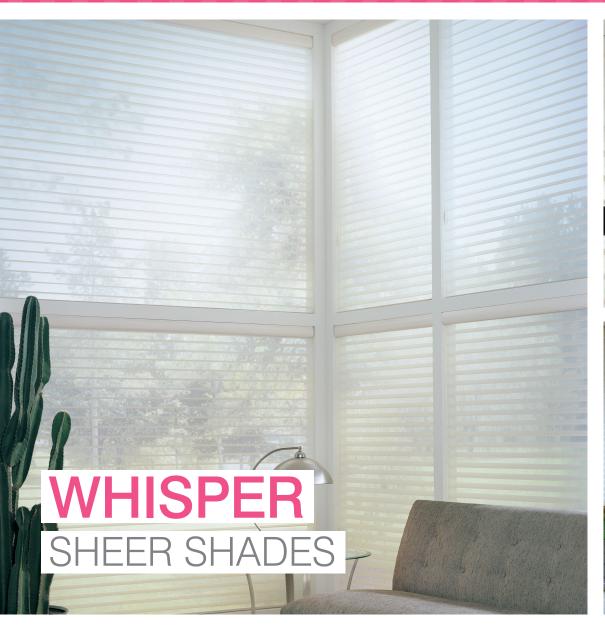

# **ELEGANT SOPHISTICATION**

Whisper Sheer Shades are an elegant window covering, they provide privacy without darkening the room, and allow you to view your outdoor environment without revealing glare on the windows. Whisper Sheers combine the sheer fabric of a curtain, the tilting vanes of a venetian, and the roll-away function of roller blinds.

## **Design Function**

Whisper Sheer Blinds are created by soft vanes suspended between two layers of sheer fabric. Light and privacy is controlled by raising or lowering the tilt of the vane.