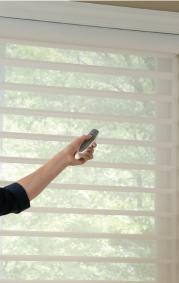

# **Control Options**

Whisper Sheer can be fitted with a single cord control, continuous cord loop system, cordless system or even a motorised system.