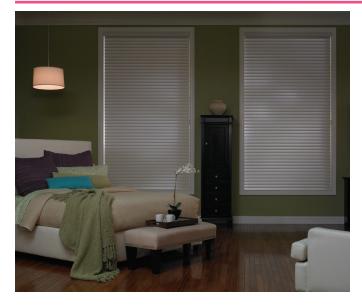

# **ELEGANT SOPHISTICATION**

Whisper Sheer Shades are an elegant window covering, they provide privacy without darkening the room, and allow you to view your outdoor environment without revealing glare on the windows. Whisper Sheers combine the sheer fabric of a curtain, the tilting vanes of a venetian, and the roll-away function of roller blinds.

## **Design Function**

Whisper Sheer Blinds are created by soft vanes suspended between two layers of sheer fabric. Light and privacy is controlled by raising or lowering the tilt of the vane.