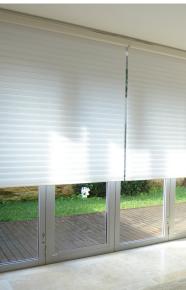

## Rolls Away

When retracted fully, the roll of the blind is concealed by a fashionable cassette.