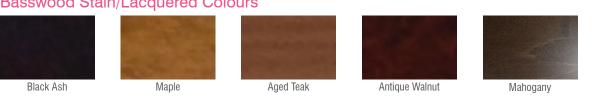

d complies with international standards.

Basswood Shutters are covered with two Polyurethane undercoats and a single layer of Polyurethane for the top coat. Fauxwood Shutters are covered with just one top coat of Polyurethane paint.

#### Slat sizes

| Type                         | Sizes |  |  |
|------------------------------|-------|--|--|
| Fauxwood                     | 63mm  |  |  |
| (all have aluminium inserts) | 89mm  |  |  |
| Hardwood                     | 89mm  |  |  |
| Basswood and Cedarwood       | 63mm  |  |  |
|                              | 89mm  |  |  |
|                              | 114mm |  |  |
| Australis Shutter            | 89mm  |  |  |

#### Fauxwood / Hardwood Painted Colours







## Basswood / Cedar Painted Colours



## Basswood Stain/Lacquered Colours



### Cedar Colours Only



Note: Colours should be used as a guide only. Outcome may vary across different screens/printers.