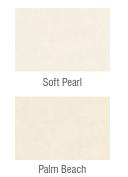

nt for Fauxwood, Hardwood and Basswood. Our paint is environmentally friendly and complies with international standards.

Basswood Shutters are covered with two Polyurethane undercoats and a single layer of Polyurethane for the top coat. Fauxwood Shutters are covered with just one top coat of Polyurethane paint.

#### Slat sizes

| Type                         | Sizes |  |  |
|------------------------------|-------|--|--|
| Fauxwood                     | 63mm  |  |  |
| (all have aluminium inserts) | 89mm  |  |  |
| Hardwood                     | 89mm  |  |  |
| Basswood and Cedarwood       | 63mm  |  |  |
|                              | 89mm  |  |  |
|                              | 114mm |  |  |
| Australis Shutter            | 89mm  |  |  |

#### Fauxwood / Hardwood Painted Colours







## Basswood / Cedar Painted Colours



## Basswood Stain/Lacquered Colours



### Cedar Colours Only



Note: Colours should be used as a guide only. Outcome may vary across different screens/printers.