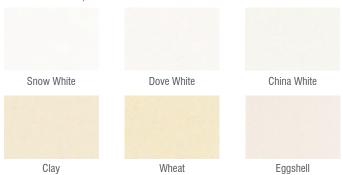

aint for Fauxwood, Hardwood and Basswood. Our paint is environmentally friendly and complies with international standards.

Basswood Shutters are covered with two Polyurethane undercoats and a single layer of Polyurethane for the top coat. Fauxwood Shutters are covered with just one top coat of Polyurethane paint.

#### Slat sizes

| Type                         | Sizes |  |  |
|------------------------------|-------|--|--|
| Fauxwood                     | 63mm  |  |  |
| (all have aluminium inserts) | 89mm  |  |  |
| Hardwood                     | 89mm  |  |  |
| Basswood and Cedarwood       | 63mm  |  |  |
|                              | 89mm  |  |  |
|                              | 114mm |  |  |
| Australis Shutter            | 89mm  |  |  |

#### Fauxwood / Hardwood Painted Colours







## Basswood / Cedar Painted Colours



## Basswood Stain/Lacquered Colours



### Cedar Colours Only



Note: Colours should be used as a guide only. Outcome may vary across different screens/printers.