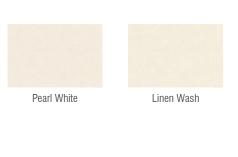

for Fauxwood, Hardwood and Basswood. Our paint is environmentally friendly and complies with international standards.

Basswood Shutters are covered with two Polyurethane undercoats and a single layer of Polyurethane for the top coat. Fauxwood Shutters are covered with just one top coat of Polyurethane paint.

#### Slat sizes

| Type                         | Sizes |  |  |
|------------------------------|-------|--|--|
| Fauxwood                     | 63mm  |  |  |
| (all have aluminium inserts) | 89mm  |  |  |
| Hardwood                     | 89mm  |  |  |
| Basswood and Cedarwood       | 63mm  |  |  |
|                              | 89mm  |  |  |
|                              | 114mm |  |  |
| Australis Shutter            | 89mm  |  |  |

#### Fauxwood / Hardwood Painted Colours







## Basswood / Cedar Painted Colours



## Basswood Stain/Lacquered Colours



### Cedar Colours Only



Note: Colours should be used as a guide only. Outcome may vary across different screens/printers.