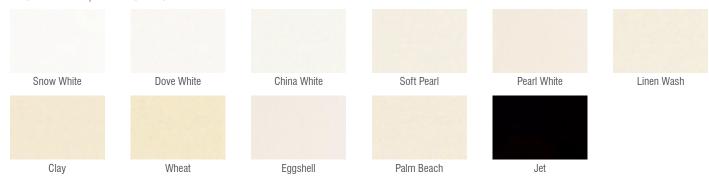

### Cedar Colours Only

Note: Colours should be used as a guide only. Outcome may vary across different screens/printers.