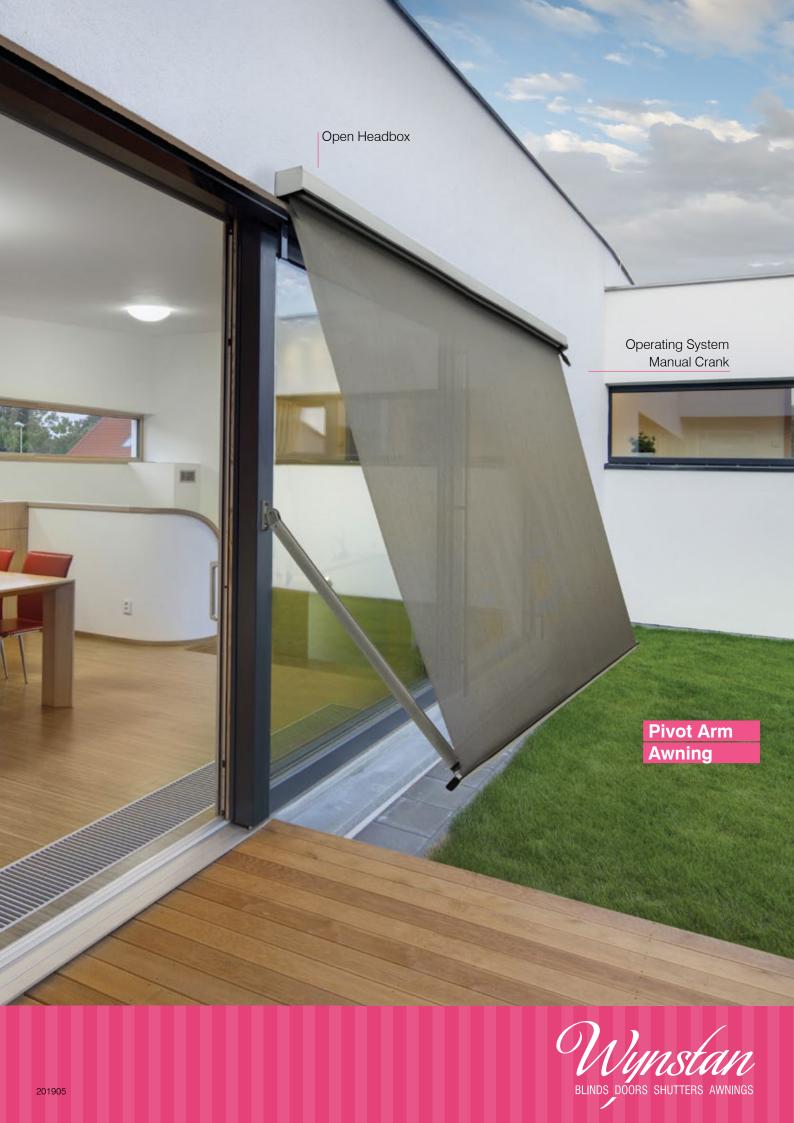

### Pivot Arm

Projecting the fabric off the window via a set of arms, the Wynstan Pivot allows sun to be controlled through the angle or pitch, and allows for airflow underneath as the awning is not fitted directly to the window. Windows can remain open when the awning is in use and this awning is suitable for small or large windows.

### **Open Headbox**

Offers increased air circulation around the roller thereby minimising heat build-up. This headbox is standard with Wynstan Pivot Arm Awning.