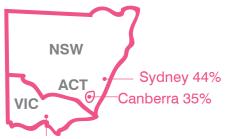

## WYNSTAN STRAIGHT DROP AWNINGS PROVEN TO REDUCE COOLING **ENERGY COSTS BY UP TO 44%**

Melbourne 13%

Our Awnings have been independently tested & proven to significantly reduce cooling energy costs by keeping a standard\* home at a consistent & comfortable temperature throughout the summer months.

\*Results based on a single storey, brick veneer home on a concrete slab using ducted air-conditioning and equally distributed windows with Wynstan Awnings installed with Canvas fabric. Based on independent modelling conducted by White Box Technologies in conjunction with Peter Lyons & Associates June 2013.