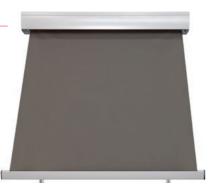

### Straight Drop Awning \_\_\_\_

This is a traditional style awning that has been given a clean modern look. Simple to operate and ideal for spaces where guide channels are not suitable, the awning can easily be strapped down to a railing or directly to the floor.