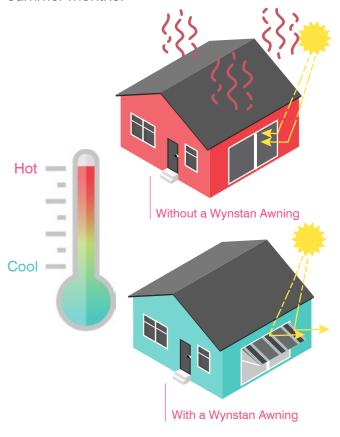

## WYNSTAN STRAIGHT DROP AWNINGS PROVEN TO REDUCE COOLING **ENERGY COSTS BY UP TO 44%**

Melbourne 13%

Our Awnings have been independently tested & proven to significantly reduce cooling energy costs by keeping a standard\* home at a consistent & comfortable temperature throughout the summer months.

\*Results based on a single storey, brick veneer home on a concrete slab using ducted air-conditioning and equally distributed windows with Wynstan Awnings installed with Canvas fabric. Based on independent modelling conducted by White Box Technologies in conjunction with Peter Lyons & Associates June 2013.