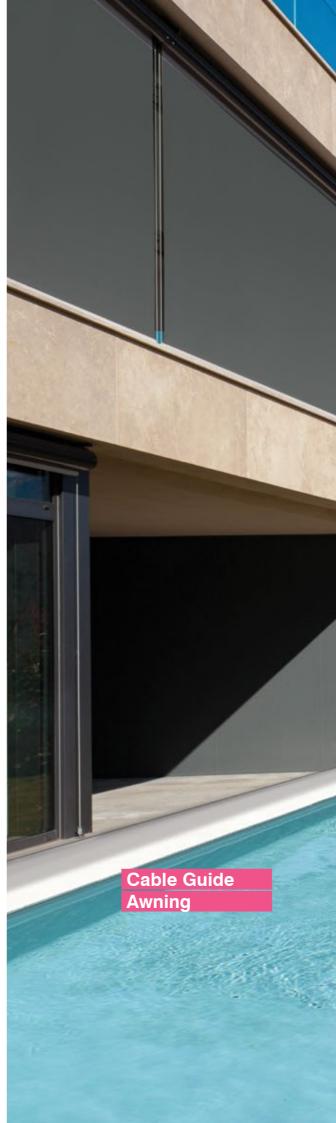

### Cable Guide

This robust system not only provides UV protection and air flow, it is incredibly durable and provides the best option when fixing a channel to a wall is not possible. Featuring stainless steel cables perfect for seaside homes. The bottom rail moves up and down the cable guides creating a smooth operation.