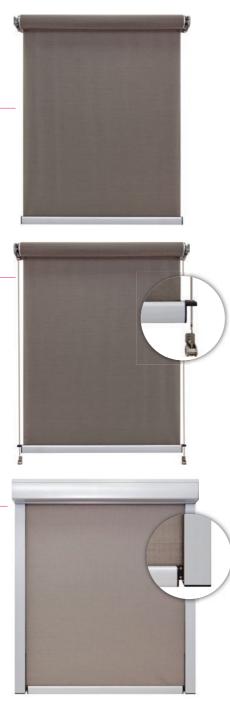

### **HEADBOX OPTIONS**

### **Closed Headbox**

Contemporary, clean lines of the headbox encapsulates the fabric and protects it from external elements such as rain and UV rays which assists in keeping the fabric clean and enhances longevity.

### **Open Headbox**

Offers increased air circulation around the roller thereby minimising heat build-up. This headbox is standard with Wynstan Pivot Arm Awning.

### **Open Roller**

A simple design gives you a great look and offers an ideal choice for a more economical cost.