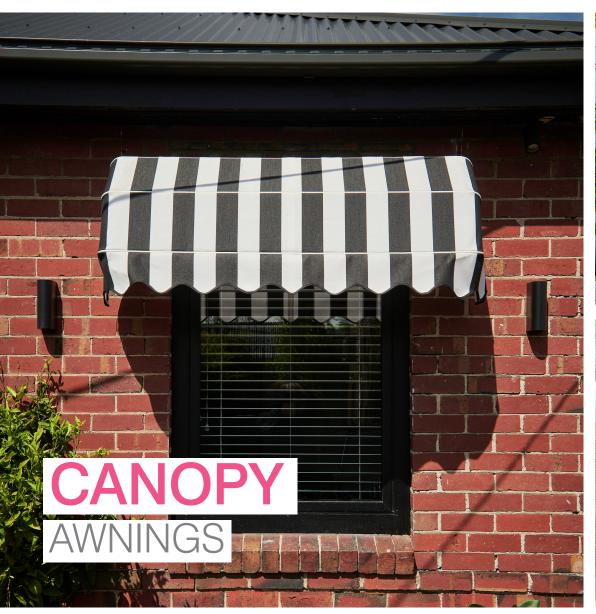

# CHARACTER AND CHARM

Canopy Awnings provide valuable cover and protection over your windows and doorways, as well as adding great character to your home.

Canopy Awnings are available in a number of different styles, such as curved, triangular and elliptical. Options also include with the bottom covered or uncovered, ensuring that there is a Canopy Awning to suit every home.

## **Styles**

For some of the Canopy Awning styles available, see the diagrams below.

**Dutch Canopy** 

Canopy with 90 degree or custom bent corners

Ellipse Canopy

Continuous track custom bent

**Fixed Curve** 