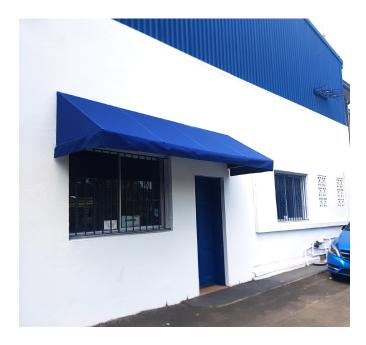

# CHARACTER AND CHARM

Canopy Awnings provide valuable cover and protection over your windows and doorways, as well as adding great character to your home.

Canopy Awnings are available in a number of different styles, such as curved, triangular and elliptical. Options also include with the bottom covered or uncovered, ensuring that there is a Canopy Awning to suit every home.

## **Styles**

For some of the Canopy Awning styles available, see the diagrams below.

**Dutch Canopy** 

Canopy with 90 degree or custom bent corners

Ellipse Canopy

Continuous track custom bent

**Fixed Curve** 

Fixed canopy with vertical hoops

Serena Canopy

Short front arm achieved using 90 degree corners.

Eyelid Canopy

Complete semi-circle canopy

Fixed Triangular

Fixed canopy with vertical hoops