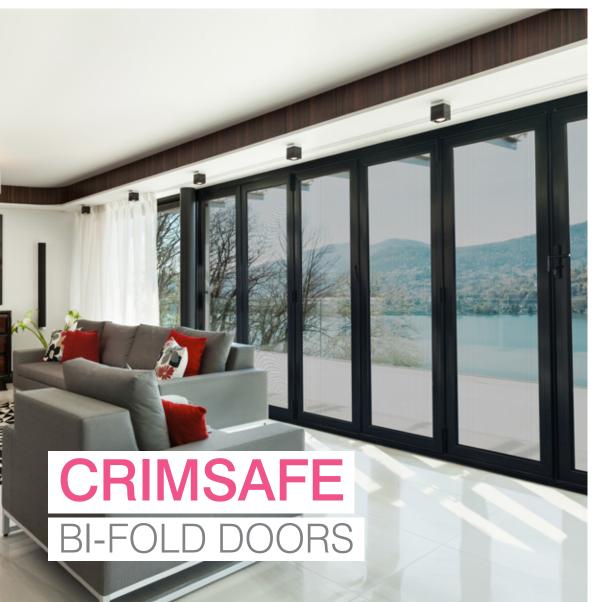

# PROTECT YOUR HOME

Keep your home secure with Crimsafe, the strongest stainless steel security screen system on the market.

Crimsafe Bi-fold Doors feature Crimsafe's patented Security Screw Clamp System and cannot be cut, kicked down or pried open. It can be folded back to completely open up a living area.

### Streamlined

Crimsafe Bi-fold Security Doors offer a sleek design and contemporary style. Can fold to the inside or outside. And single panel can be opened for exit.