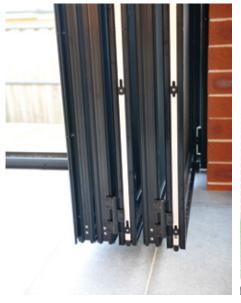

## Clamp System

Crimsafe Bi-fold feature a patented Security Screw Clamp System. While inferior products simply glue or wedge mesh into a frame, Crimsafe Tensile-Tuff® Security mesh between two serrated pieces of aluminium, then screws this mesh into place. This results in a strong, vice-like grip which has a much stronger tolerance to force than many competing products.

## Tensile-Tuff® Security Mesh

Crimsafe Bi-fold Security Doors feature Crimsafe Tensile-Tuff® Security Mesh, which is made of 304 Grade Stainless Steel. This mesh consists of strands that are 0.9mm thick, making it 7 times stronger than Australian Standard.