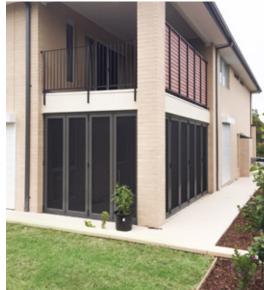

# PROTECT YOUR HOME

Keep your home secure with Crimsafe, the strongest stainless steel security screen system on the market.

Crimsafe Bi-fold Doors feature Crimsafe's patented Security Screw Clamp System and cannot be cut, kicked down or pried open. It can be folded back to completely open up a living area.

## Colour

Crimsafe Bi-fold Security Doors are available in a variety of different frame colours and an extensive range of custom colours.