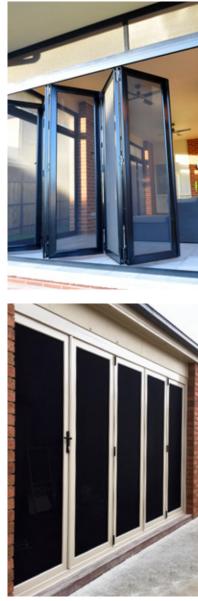

# PROTECT YOUR HOME

Keep your home secure with Crimsafe, the strongest stainless steel security screen system on the market.

Crimsafe Bi-fold Doors feature Crimsafe's patented Security Screw Clamp System and cannot be cut, kicked down or pried open. It can be folded back to completely open up a living area.

### Streamlined

Crimsafe Bi-fold Security Doors offer a sleek design and contemporary style. Can fold to the inside or outside. And single panel can be opened for exit.