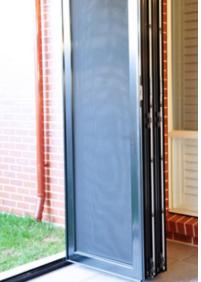

## **Triple Lock**

All Crimsafe Bi-fold Doors come fitted with a triple lock, which is crafted from 304 stainless steel for superior strength.

## Clamp System

Crimsafe Bi-fold feature a patented Security Screw Clamp System. While inferior products simply glue or wedge mesh into a frame, Crimsafe Tensile-Tuff® Security mesh between two serrated pieces of aluminium, then screws this mesh into place. This results in a strong, vice-like grip which has a much stronger tolerance to force than many competing products.