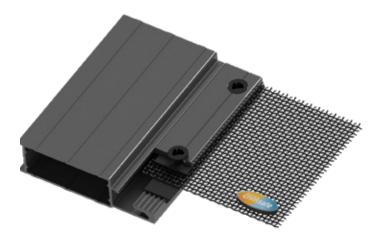

#### Screw Clamp System

Crimsafe Security Doors feature a patented Security Screw Clamp System. While inferior products simply glue or wedge mesh into a frame, Crimsafe sandwiches Tensile-Tuff<sup>®</sup> Security mesh between two serrated pieces of aluminium. The result is a strong, vice-like grip which has a much greater tolerance to force than many competing products.

#### **Triple Lock**

All Crimsafe Doors are fitted with a triple locking system.

Cross section of mesh and frame and the screw clamp system.