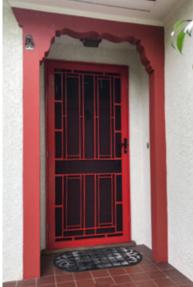

#### Colour

Crimsafe Security Doors are available in a variety of different frame colours including Woodgrain and an extensive range of custom colours.