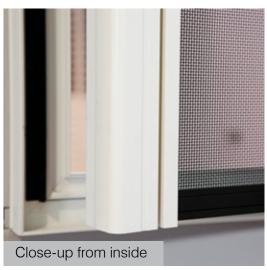

## Clamp System

Crimsafe Security Doors feature a patented Security Screw Clamp System. While inferior products simply glue or wedge mesh into a frame, Crimsafe sandwiches Tensile-Tuff® Security mesh between two serrated pieces of aluminium, then screws this mesh into place. This results in a strong, vice-like grip which has a much stronger tolerance to force than many competing products.