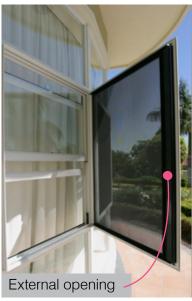

## Hinged

Crimsafe Safe-S-Capes can be hinged at the top or sides and made to swing outward or inward. This makes them suitable for most window openings (size permitting).

## **Excellent Security**

Crimsafe Safe-S-Capes allow an easy exit from inside, but remain incredibly difficult to penetrate from the outside.