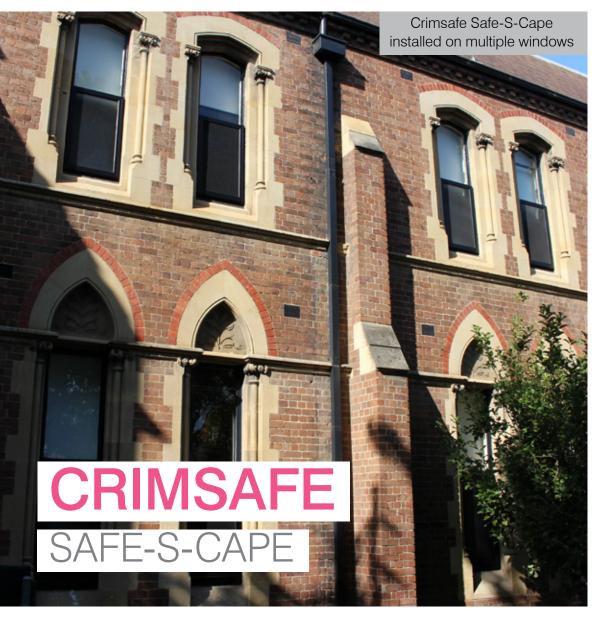

# **PRODUCT FACT SHEET**

# **EMERGENCY EXIT SYSTEM**

The Safe-S-Cape is a unique key-less exit system. Even though Safe-S-Capes are a quick release emergency exit grille, they are still incredibly difficult to penetrate from the outside as they feature the same screw clamp system as traditional Crimsafe grilles.