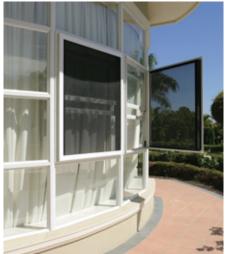

# **EMERGENCY EXIT SYSTEM**

The Safe-S-Cape is a unique key-less exit system. Even though Safe-S-Capes are a quick release emergency exit grille, they are still incredibly difficult to penetrate from the outside as they feature the same screw clamp system as traditional Crimsafe grilles.

## Hinged

Crimsafe Safe-S-Capes can be hinged at the top or sides and made to swing outward or inward. This makes them suitable for most window openings (size permitting).