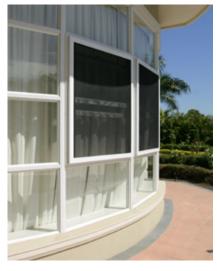

## Hinged

Crimsafe Safe-S-Capes can be hinged at the top or sides and made to swing outward or inward. This makes them suitable for most window openings (size permitting).

#### Colour

Crimsafe Safe-S-Capes are available in a vast range of standard colours and can also be power-coated in a broad range of other colours.