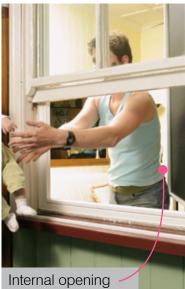

# **EMERGENCY EXIT SYSTEM**

The Safe-S-Cape is a unique key-less exit system. Even though Safe-S-Capes are a quick release emergency exit grille, they are still incredibly difficult to penetrate from the outside as they feature the same screw clamp system as traditional Crimsafe grilles.

#### Quick Exit

A Crimsafe Safe-S-Cape allows for a quick exit in an emergency.