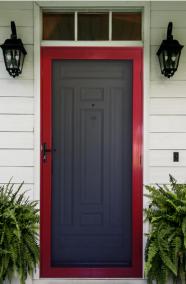

#### Colour

Crimsafe Ultimate is available in a variety of different frame colours. Various woodgrain and custom colours are also available, and offer a look that is impressively realistic.

#### **Triple Lock**

All Crimsafe Doors come fitted with a triple lock, which is manufactured from stainless steel for superior strength that meets all Australian quality standards.