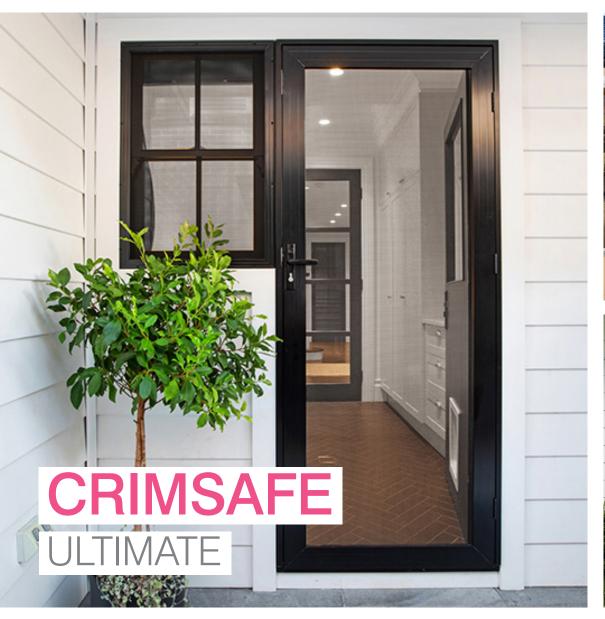

# **PRODUCT FACT SHEET**

## SUPERIOR HOME SECURITY

With Crimsafe Ultimate, an even greater level of strength and security is achieved. Crimsafe Ultimate is 40% stronger than Crimsafe Regular and seven times stronger than the required impact level to comply with the Australian Standards security door regulations. Crimsafe Ultimate provide a sophisticated home security network to protect your family.