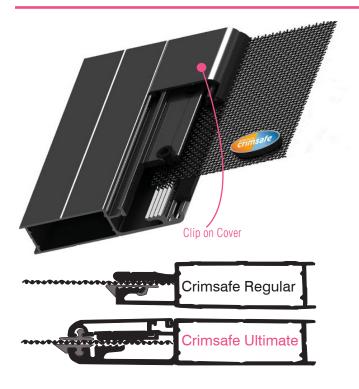

#### Screw Clamp System

Crimsafe Ultimate features Crimsafe's patented Security Screw Clamp System. While inferior products simply glue or wedge mesh into a frame, Crimsafe sandwiches Tensile-Tuff® Security mesh between two serrated pieces of aluminium, then screws this mesh into place. This results in a strong, vice-like grip which has a much stronger tolerance to force than many competing products. Tamperresistant screws bind the Screw-Clamp, mesh and frame together, creating a tightly integrated system which ensures greater security. One of a few key diffrences between Crimsafe Ultimate and Crimsafe Regular is that there are twice as many tamper-resistant screws in an Ultimate door than in a Crimsafe Regular door.

#### Clip-on Cover

Crimsafe Ultimate also features a clip-on cover which creates a sealed chamber, concealing the screw clamp system and protecting it from the elements, as well as adding an extra layer of security.