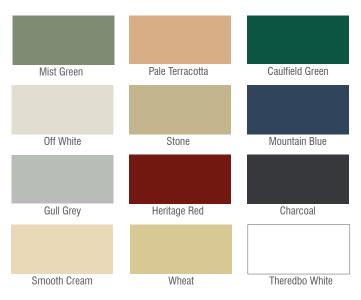

### Colour

Fixed Steel Awnings allow for a choice between thirteen different colours. The awnings can also have multiple colours fitted applied so that you canmatch any other exisiting colour schemes around the home.

#### Size

Max width: 5190mm

Max projection: 2400mm

Note: Colours should be used as a guide only. Outcome may vary across different screens/printers.