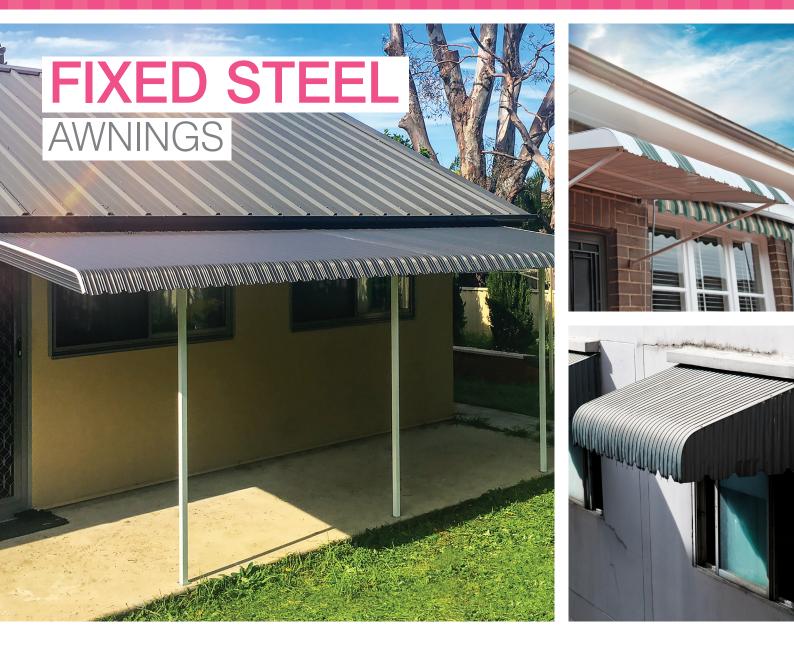

# STRONG AND RIGID

Enjoy permanent shade with strong Fixed Steel Awnings. Manufactured from tough COLORBOND<sup>®</sup> steel, Fixed Steel Awnings provide protection from rain and damaging UV rays. Fixed Steel Awnings are suitable for both large and small areas and can be made in a variety of different colours and patterns.

### Installation

Steel Awnings are fixed to the wall, with a pitch variance between 15° and 45° – the choice is yours. If you require a large Awning, we recommend the use of support posts to further increase the stability of the Awning.

### Protection

Fixed Steel Awnings provide rain shelter and sun protection, where most awnings are only designed to provide sun protection.