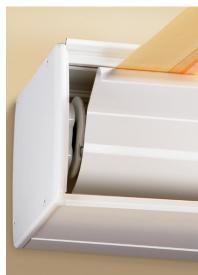

# BENEFITS

Close-up of the full cassette

# Retracts into a full cassette

When retracted, the Awning is discretely concealed into a full cassette. Protecting the fabric and arms while not in use. It is not designed to be left out in the rain or in bad weather.