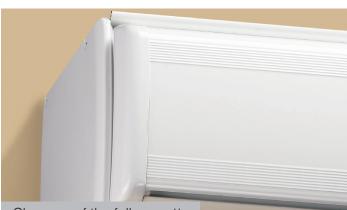

# BENEFITS

Close-up of the full cassette

# Retracts into a full cassette

When retracted, the Awning is discretely concealed into a full cassette. Protecting the fabric and arms while not in use. It is not designed to be left out in the rain or in bad weather.