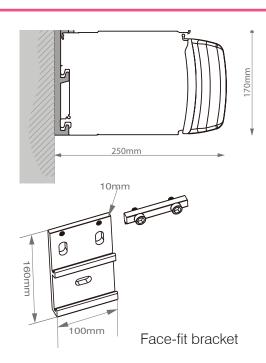

### Size

They have a maximum width of 7m with a projection of 3.5m. The width of the awning must be more than 500mm bigger than the projection for the awning to work.