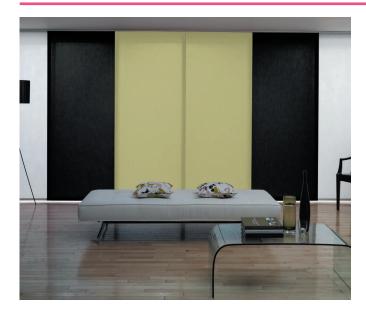

# SIMPLE AND ELEGANT

Panel Glides are inspired by Asian design, with large panels and simple function. Panel Glides will give your space a sleek and contemporary look and can also be used as stylish room dividers, making them a fantastic alternative to traditional partioning systems. Panel Glides can also cover large openings such as doorways.

#### **Fabric Choice**

There are a vast range of Panel Glide fabrics to choose from. Ask your Sales Consultant or pop into a showroom to view the range.