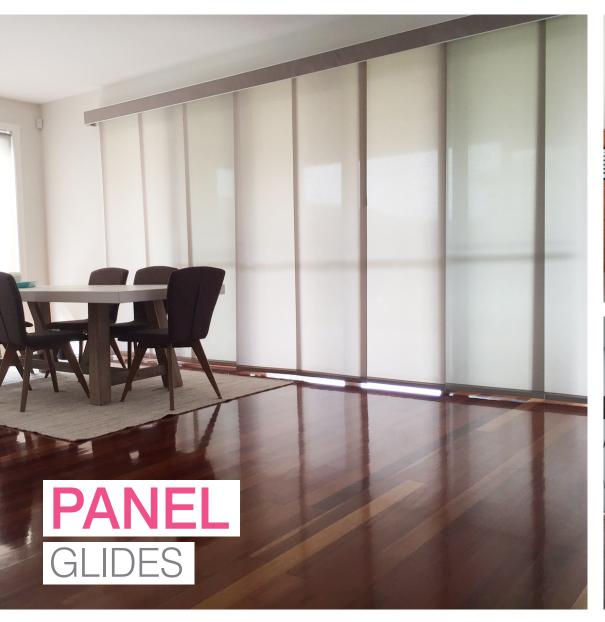

# SIMPLE AND ELEGANT

Panel Glides are inspired by Asian design, with large panels and simple function. Panel Glides will give your space a sleek and contemporary look and can also be used as stylish room dividers, making them a fantastic alternative to traditional partioning systems. Panel Glides can also cover large openings such as doorways.

#### Simple and Elegant

With crisp lines and simple functional design, Panel Glides are a more sophisticated solution than curtains.