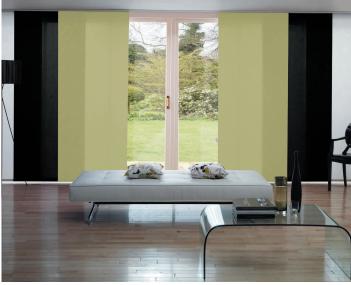

# SIMPLE AND ELEGANT

Panel Glides are inspired by Asian design, with large panels and simple function. Panel Glides will give your space a sleek and contemporary look and can also be used as stylish room dividers, making them a fantastic alternative to traditional partioning systems. Panel Glides can also cover large openings such as doorways.