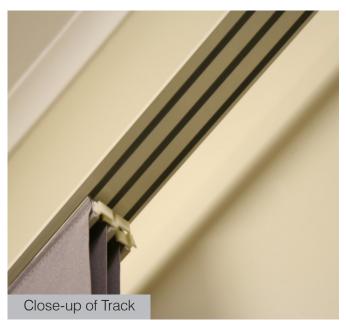

## Hanging System

Each panel is anchored with a pocketed weight at the bottom, and it can be removed from the track for cleaning.

### **Operating System**

Panel Glides are operated by a wand and can have a maximum of 10 panels in total, with 5 panels sliding to one side.