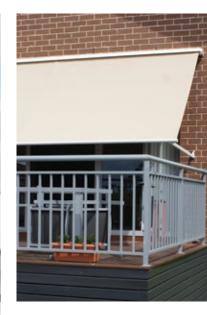

## MAINTAIN AIR FLOW

Projecting the fabric off the window via a set of arms, the Wynstan Pivot Arm Awning allows sun to be controlled through the angle or pitch, and allows for airflow underneath as the awning is not fitted directly to the window. Windows can remain open when the awning is in use and this awning is suitable for small or large windows.

#### Air Circulation

When compared with other awnings, the Pivot Arm Awning allows superior air circulation into your home whilst keeping the hot Australian sun at bay.