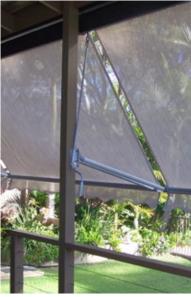

#### Installation

Pivot Arm Awnings are suitable for the exterior of both windows and doors. They have spring-loaded arms to hold the fabric taut – fantastic for moderately windy locations.

#### Head Box

The Pivot Arm Awning comes with an open head box.