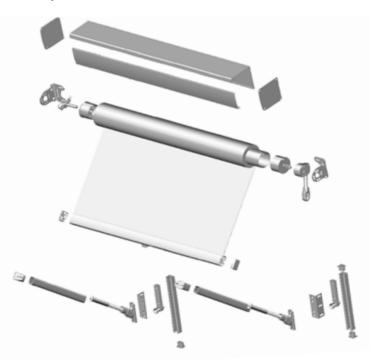

#### **Design and Fabrication**

Pivot Arm Awnings offer many design options including fabric, hood colour, and whether the trim is flat or scalloped.

Pivot Arm Awnings fabrics include canvas, acrylic or sunscreen fabric.

#### **Operating Options**

Pivot Arm Awnings can be operated by:

- 1. Manual Crank
- 2. Wynmotion Motorisation

#### Head Box

The Pivot Arm Awning comes with an open head box.