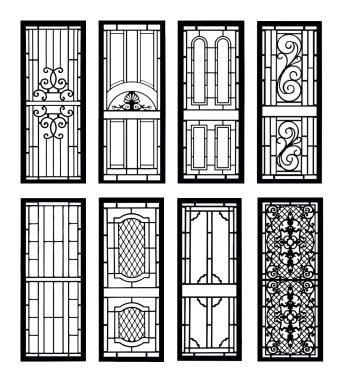

#### **Styles**

Safety Doors come in many different styles, the most typical style is the Diamond Grille. For added character, choose from our Aluminium Castings, which are available in a range of different patterns, designs and colours. A selection of these designs are shown below.