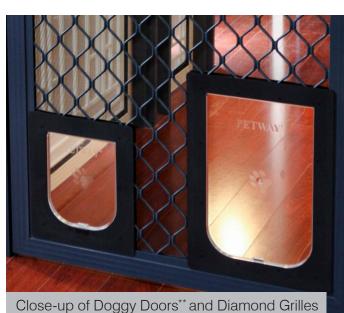

#### **Styles**

Safety Doors come in many different styles, the most typical style is the Diamond Grille. For added character, choose from our Aluminium Castings, which are available in a range of different patterns, designs and colours. A selection of these designs are shown below.

#### Mesh

You can choose from a range of different meshes:

- Stainless steel 0.6mm: 0.6mm stainless steel that meets BAL-40 of the Australian Bushfire Standard.\* Aperture is approx. 1.5mm
- Fire Mesh: (Stainless Steel Mesh) has an aperture of less than 2mm non – corrosive 316 grade mesh with 18 x 16 strands / inch.
- DVA: available in a wide range of powder coated colours. Creating a sense of privacy when it's lighter outside than it is inside.
- Paw proof mesh: a heavy duty fibreglass mesh capable of withstanding abrasions from most pets.
- Fibreglass: standard mesh