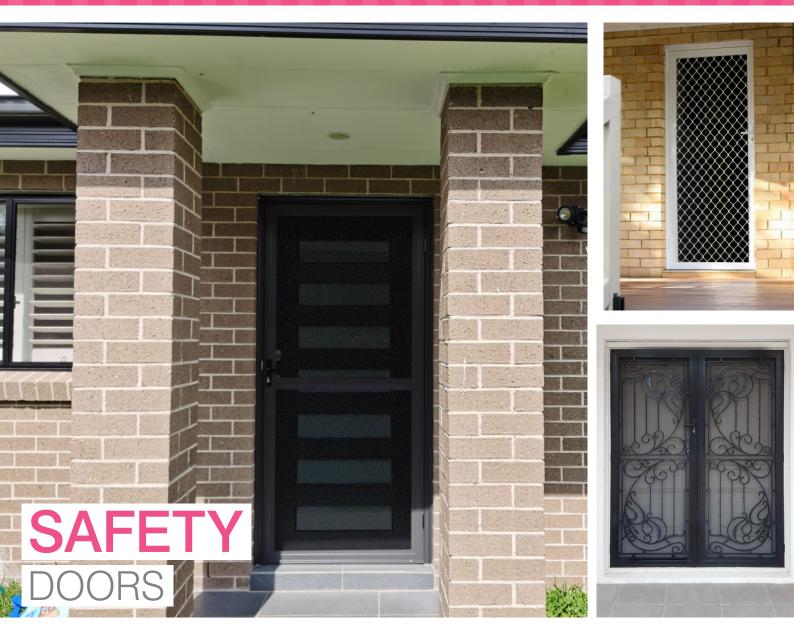

# HOME SAFETY SOLUTION

Safety Doors improve the safety level of your home, while also keeping those pesky insects outside where they belong. Safety Doors are available in hinged or sliding options making them suitable for almost any doorway. We offer multiple types of mesh meaning that your home will not only be safe, but stylish too!

#### Home Security

An easy way of adding protection to your home, and keeping bugs out too.