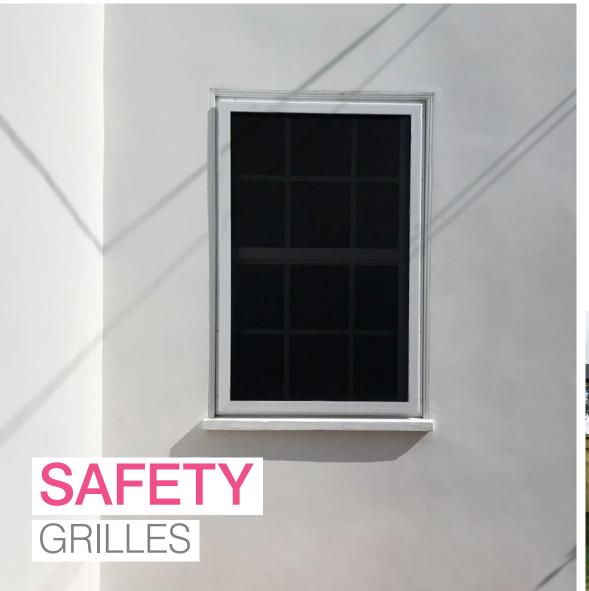

# HOME SAFETY SOLUTION

Safety Grilles assist in protecting your home whilst keeping insects at bay. Safety Grilles are custom-made and can be made to fit almost any window. Safety Grilles are fixed and **do not open**, helping protect your home. We offer multiple types of mesh meaning that your home will not only be safe, but stylish too!

## **Styles**

Safety Grilles come in numerous styles such as Diamond Grilles or just plain mesh.