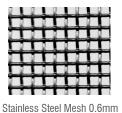

## Mesh

You can choose from a range of different meshes:

- Stainless steel 0.6mm: 0.6mm stainless steel that meets BAL-40 of the Australian Bushfire Standard.\* Aperture is approx. 1.5mm
- Fire Mesh: (Stainless Steel Mesh) has an aperture of less than 2mm non corrosive 316 grade mesh with 18 x 16 strands / inch.
- DVA: available in a wide range of powder coated colours. Creating a sense of privacy when it's lighter outside than it is inside.