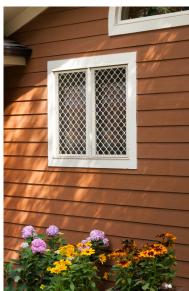

## **Styles**

Safety Grilles come in numerous styles such as Diamond Grilles or just plain mesh.

#### Frame Colour

Numerous frame colours are available, ensuring you find a colour that suits your home.

Fire Mesh DVA Mesh

Paw Proof Mesh

Fibreglass Mesh