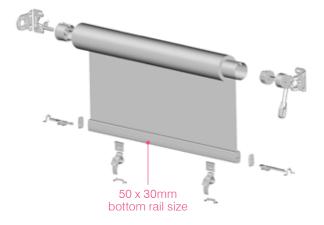

#### **Bottom Rail Accessories**

**Locking Bolt -** Secures the awning into the side channel base, cable bracket or breeching staple. As the bolt is inserted inside the base rail, the system maintains its clean aesthetic, and allows the bottom rail to be positioned closer to the ground.

**Hold Down Strap -** Hold down straps can be used to hold the awning down at various points across the width of the awning. Similar to the locking bolts, the hold down clips insert inside the bottom rail for a clean finish.