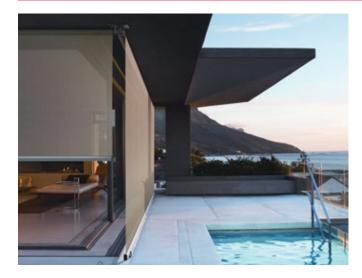

## SIMPLE PRACTICALITY

This is a traditional style awning that has been given a clean modern look. Simple to operate and ideal for spaces where guide channels are not suitable, the awning can easily be strapped down to a railing or directly to the floor.