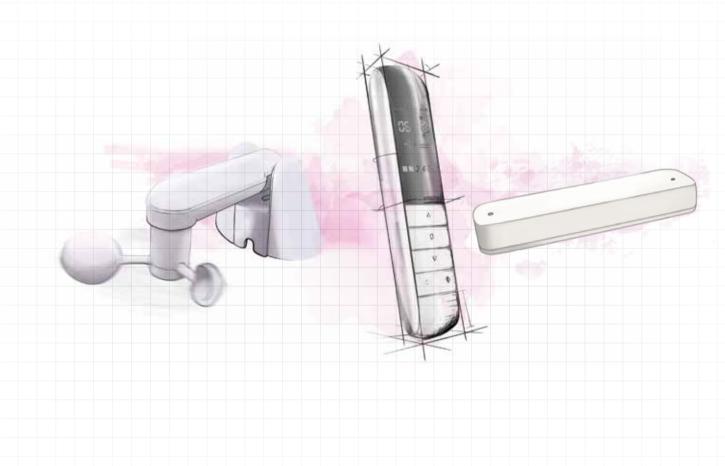

# Control is in good hands: yours

The power to control a Wynmotion system is in the palm of your hand. You can do it from the comfort of your bed, or out in the yard. Whatever your needs, we have all the remote possibilities covered.

# RANGF

UNIQUE CODE 200m outdoors\* Each motor has 30m indoors\* a unique code.

#### FULL RANGE CONTROL

Each Wynmotion remote can control any type of Wynmotion motor.

# Single-Channel Remote

A single-channel remote can control from 1 to 20 motors around your house simultaneously. One click can have all the Wynmotion motors around your home opening and closing in perfect harmony.

# 5-Channel Remote with Timer

The 5-channel remote has a timer that allows you to pre-set the opening and closing of blinds and awnings. Wake up to sunshine streaming through the window, rather than fumbling around in the dark for your alarm-snooze button.

# 15-Channel Remote

Our 15-channel remote allows you to control more blinds and awnings around vour home. Blinds can be controlled separately or on grouped channels.