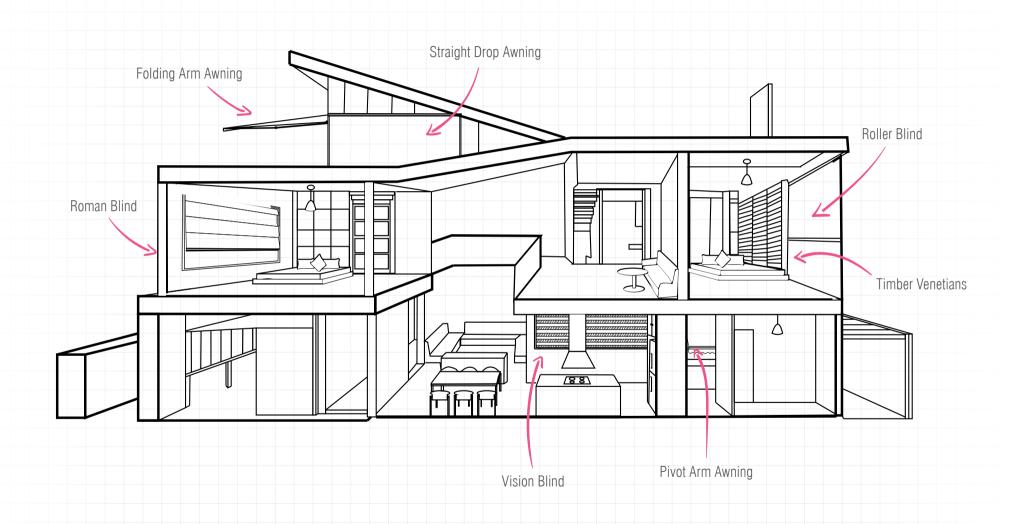

# Found in:

Roller Blinds

Roman Blinds

Vision Blinds

# Found in:

Roller Blinds

Roman Blinds

Vision Blinds

Timber Venetians

# Found in:

Straight Drop Awnings\*

Pivot Arm Awnings

Folding Arm Awnings

Eureka Awnings