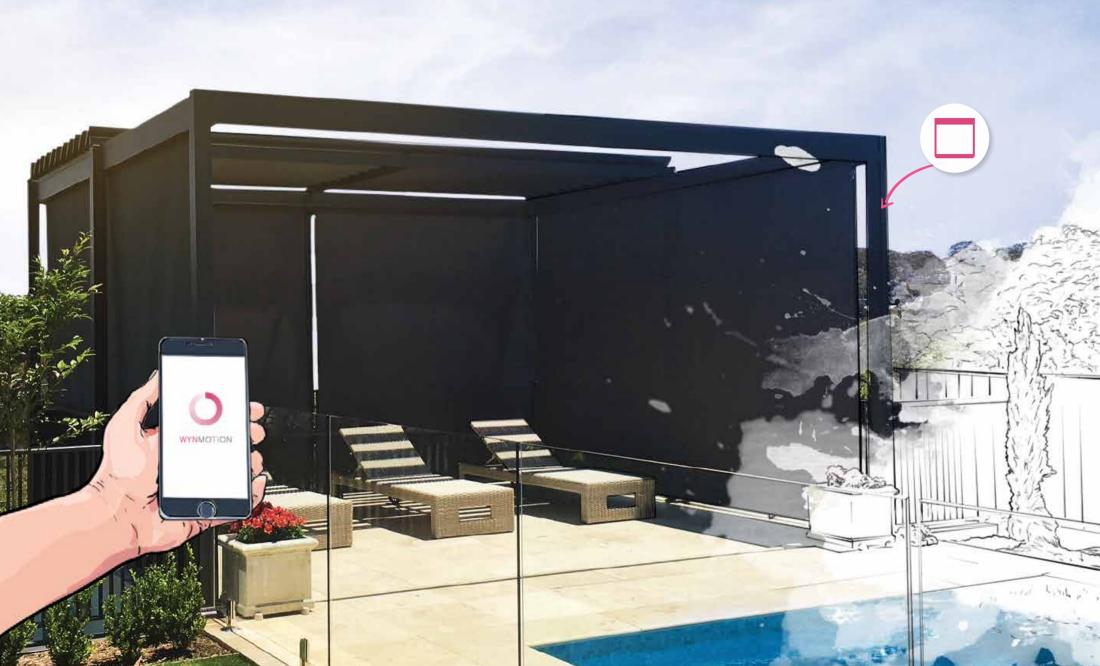

# Mains Powered Motors – awesome for awnings.

Traditional awnings are operated with an old-fashioned crank handle. Trudging around the house, laboriously opening and closing each one by hand is enough to make anyone cranky.

With the power to lift the largest in the Wynstan range, the raw power of Wynmotion Mains Powered Motors is awe-inspiring.

You can watch it all unfold at the touch of a button, and save all the strain on your arms and back.

# Found in:

Straight Drop Awnings\*

Pivot Arm Awnings

Folding Arm Awnings

Eureka Awnings