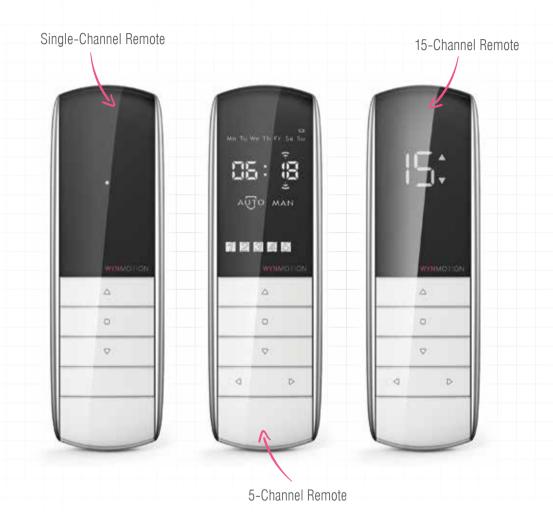

# Control is in good hands: yours

The power to control a Wynmotion system is in the palm of your hand. You can do it from the comfort of your bed, or out in the yard. Whatever your needs, we have all the remote possibilities covered.

# Single-Channel Remote

A single-channel remote can control from 1 to 20 motors around your house simultaneously. One click can have all the Wynmotion motors around your home opening and closing in perfect harmony.

# 5-Channel Remote with Timer

The 5-channel remote has a timer that allows you to pre-set the opening and closing of blinds and awnings. Wake up to sunshine streaming through the window, rather than fumbling around in the dark for your alarm-snooze button.

# 15-Channel Remote

Our 15-channel remote allows you to control more blinds and awnings around vour home. Blinds can be controlled separately or on grouped channels.