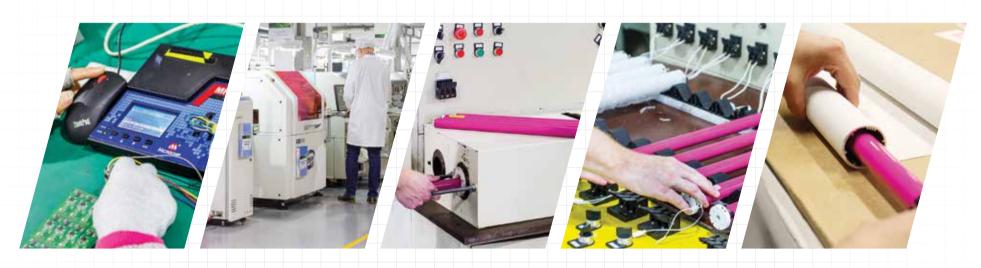

# With Wynmotion your windows will never look back.

A Wynmotion window covering system is designed to add effortless luxury to your home — not just today — but all your tomorrows as well.

Each one of our motors is carefully engineered, painstakingly tested, then rigorously checked and re-checked to make sure it lives up to our exacting standards and your high expectations.

Programming the motor

Installing the electronics into the motor

Test for resistance and noise

Test motor usage

Install motor into the product