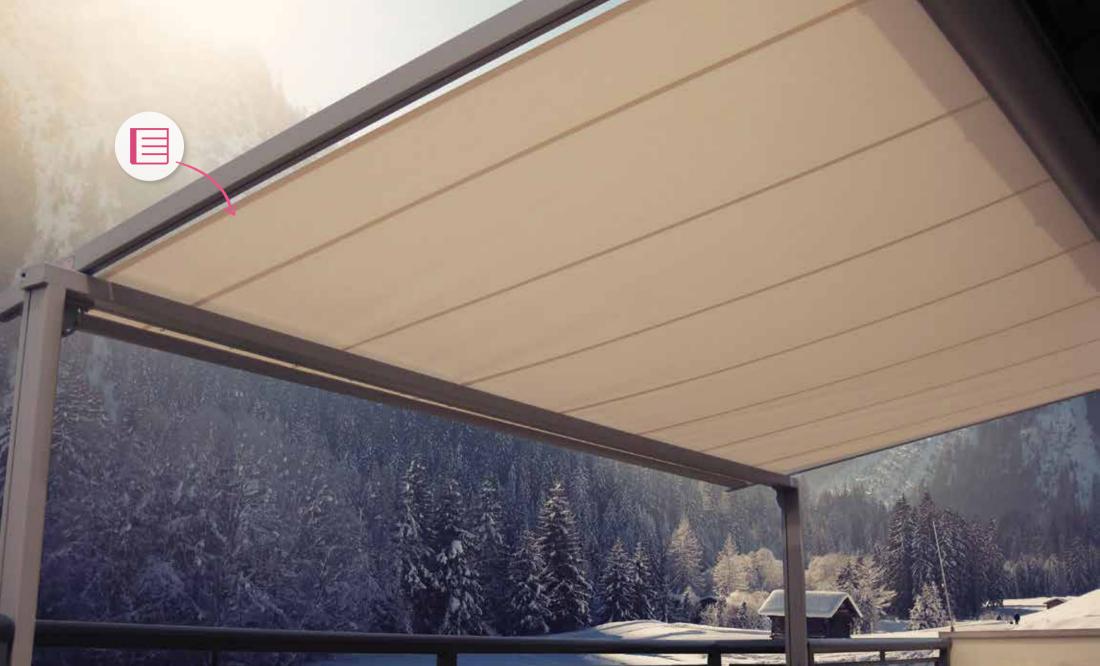

# Mains Powered Motors – awesome for awnings.

Traditional awnings are operated with an old-fashioned crank handle. Trudging around the house, laboriously opening and closing each one by hand is enough to make anyone cranky.

With the power to lift the largest in the Wynstan range, the raw power of Wynmotion Mains Powered Motors is awe-inspiring.

You can watch it all unfold at the touch of a button, and save all the strain on your arms and back.

# Found in:

Straight Drop Awnings\*

Pivot Arm Awnings

Folding Arm Awnings

Eureka Awnings

### \*SELF-TIGHTENING OPTION

Greater level of wind control for Straight Drop Awnings.