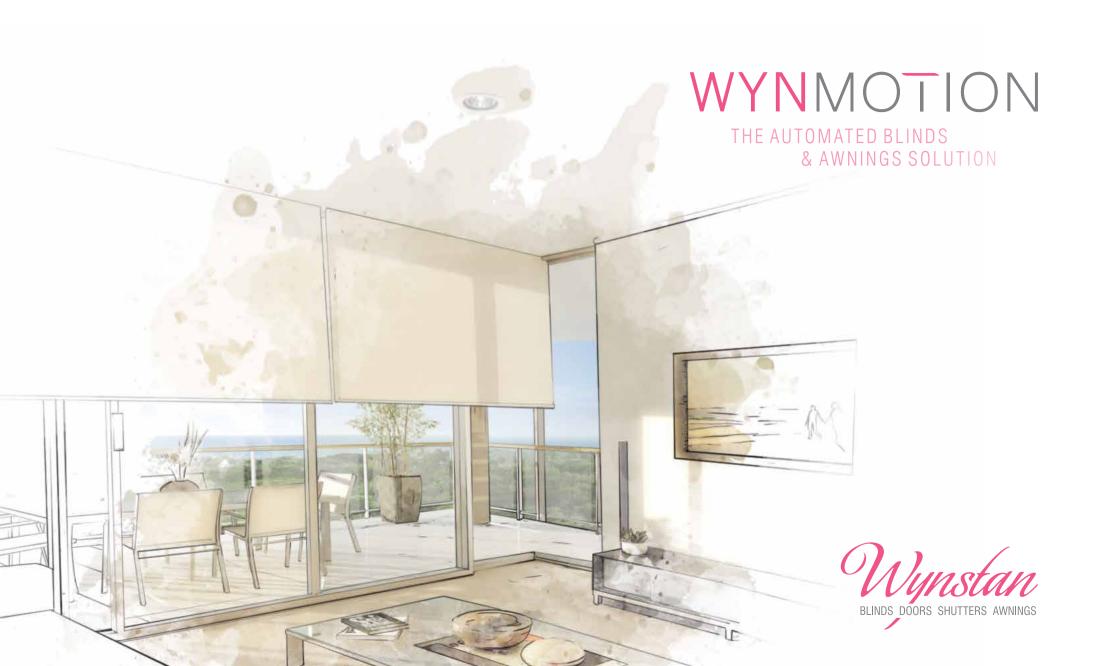

# Wyn Wyn Scenario

The Wynmotion range of products are especially designed for a relaxed Australian lifestyle, allowing you to say goodbye to cords and levers and replace them with a stylish little remote or smartphone app. This labour-saving technology also prevents little ones from getting tangled in cords.

Your Wynmotion system will help keep your Blinds and Awnings looking better for longer. When utilised well, these systems can aide in reducing overall energy costs. Automated Blinds and Awnings do not incur the same level of wear and tear as a manually operated one.