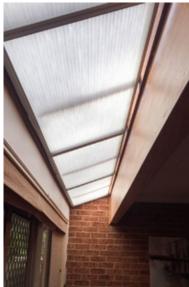

#### **Skylights**

The Cellular Skylight is one of the few products that works effectively inside a skylight. It can be set-up to to either block out or filter light entering the room.

#### Sizing

The Cellular Skylight can be manufactured to 3000(L) x 1500(W) mm, effectively covering even very large skylight panels. The minimum size is 600(L) x 400(W) mm. The cell size is 15mm in diameter.