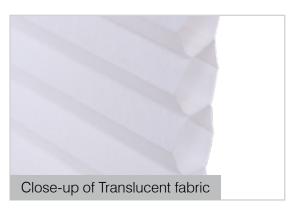

#### **Fabric**

The Cellular Skylight comes with blockout and translucent cellular fabrics.