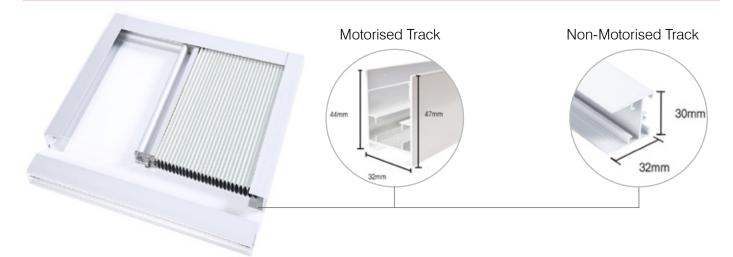

#### Operation

The Cellular Skylight is motorised by Wynmotion and controlled using a remote, or Smart Home System.

#### Sizing

The Cellular Skylight can be manufactured to 3000(L) x 1500(W) mm, effectively covering even very large skylight panels. The minimum size is 600(L) x 400(W) mm. The cell size is 15mm in diameter.