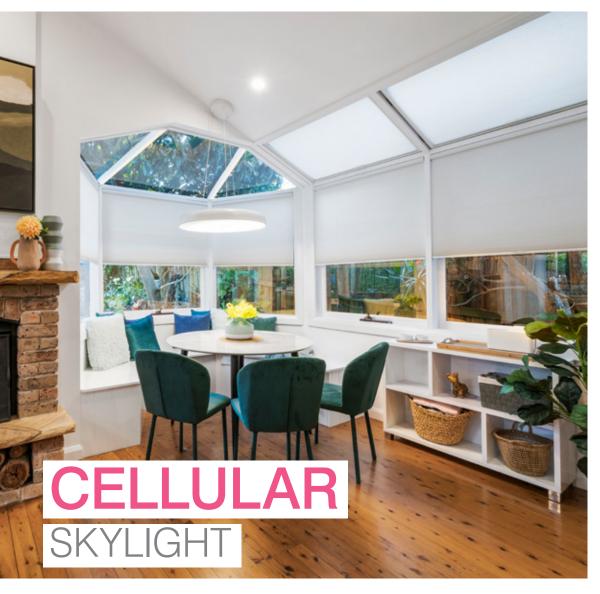

## AUTOMATED SKYLIGHT SYSTEM - IT'S FINALLY HERE!

Wynstan Cellular Skylights are specifically designed, as the name suggests, for skylights. Our Cellular Skylight is an advanced motorised pleated blind that designed to not only block light but also aid in insulating your home. The cellular structure resembling honeycomb causes air passing through the blinds gets to trapped in the structure, creating a thermal barrier. All of our Cellular Skylights come standard with WYNMOTION automation.

#### **Skylights**

The Cellular Skylight is one of the few products that works effectively inside a skylight. It can be set-up to to either block out or filter light entering the room.