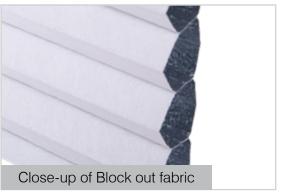

#### **Fabric**

The Cellular Skylight comes with blockout and translucent cellular fabrics.