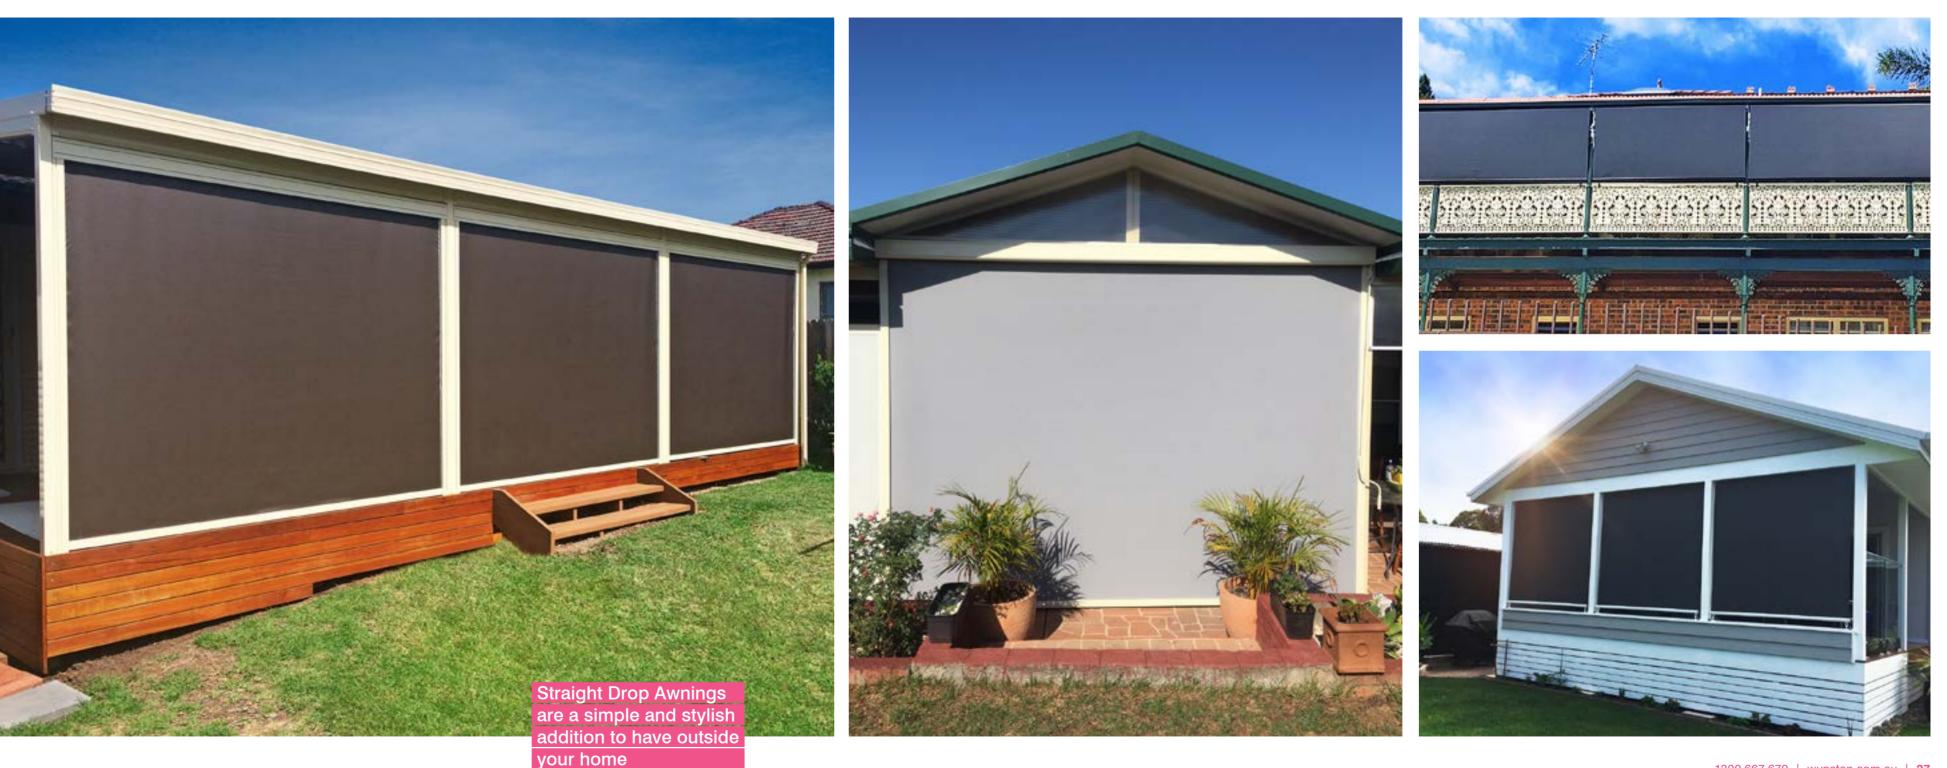

### STRAIGHT DROP AWNINGS

Straight Drop Awnings are vertical awnings which operate more like blinds, running perpendicular to the ground.

Straight Drop Awnings can be crafted in a range of styles, each with different technical properties. For instance, the Awning can utilise a hidden zip system, be guided along cables, or be loose at the sides and fasten at the base. With many styles and a wide range available, Straight Drop Awnings can be adapted to any area.

In particular, because they do not protrude, they are an ideal solution for the outside of windows which are next to fences or walkways. Straight Drop Awnings are also an excellent solution for the sides of roofed decks, verandahs or patios.

A range of fabrics are available for Straight Drop Awnings, ranging from colourful and patterned acrylic to canvas and clear PVC plastic. Sunscreen fabrics are also available, providing protection from the sun's harmful UV rays.