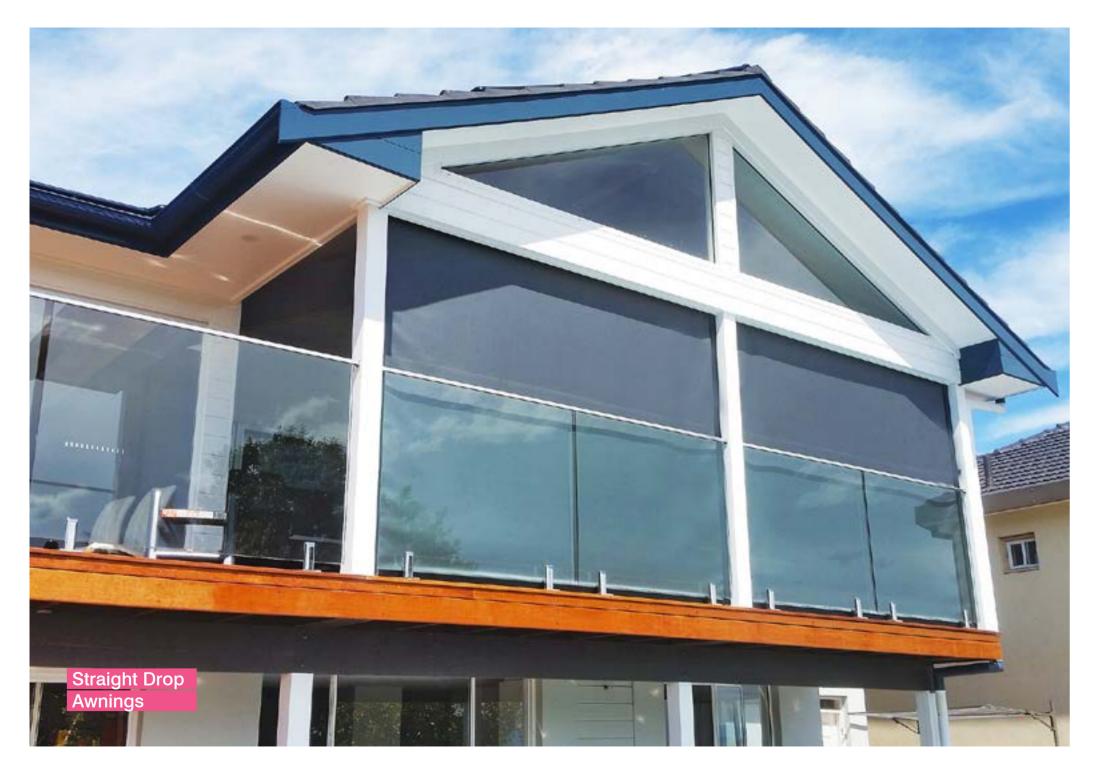

### STRAIGHT DROP AWNINGS

Straight Drop Awnings are vertical awnings which operate more like blinds, running perpendicular to the ground.

Straight Drop Awnings can be crafted in a range of styles, each with different technical properties. For instance, the Awning can utilise a hidden zip system, be guided along cables, or be loose at the sides and fasten at the base. With many styles and a wide range available, Straight Drop Awnings can be adapted to any area.

In particular, because they do not protrude, they are an ideal solution for the outside of windows which are next to fences or walkways. Straight Drop Awnings are also an excellent solution for the sides of roofed decks, verandahs or patios.

A range of fabrics are available for Straight Drop Awnings, ranging from colourful and patterned acrylic to canvas and clear PVC plastic. Sunscreen fabrics are also available, providing protection from the sun's harmful UV rays.