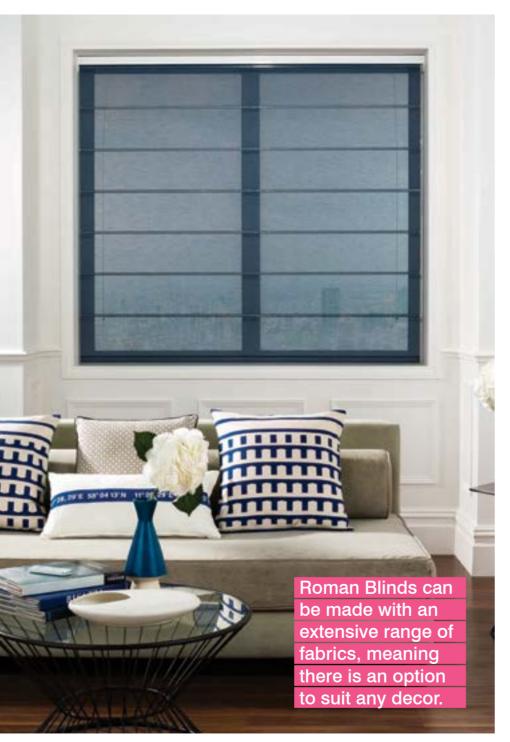

### ROMAN BLINDS

Roman Blinds offer the best of both worlds; tailored fabric folds give sophisticated style, whilst the pull-up design is practical.

When drawn high, the fabric folds create a fashionable pelmet effect that will add an extra dimension to any window. To ensure you achieve your desired look, we carry a variety of quality block-out, sunscreen and light filtering fabrics in a wide range of colours, patterns and textures. These fabric options offer a high level of shading, privacy and insulation benefits. Roman Blinds can be manually operated by cord or chain, or they can be motorised.