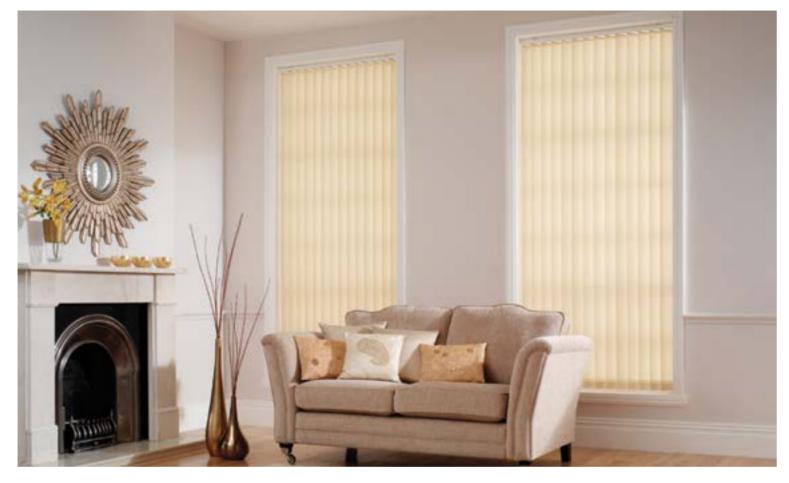

### VERTICAL DRAPES

Vertical Drapes are a popular choice due to their practical and versatile nature.

They function equally well over both windows and doors, allowing you to create consistency throughout your home. Vertical Drapes are available in three slat widths, and fabrics range from blockout to light filtering. Wynstan's three-weight program provides options for the method of weighting your Vertical Drapes. Choose between weights and chain, special weights or sewn in weights.

Tracks can be colour coordinated to match your chosen fabric. Vertical Drapes can also be further customised with a fabric insert or fashionable pelmet. Vertical Drapes can be operated by wand control or cord and chain control.