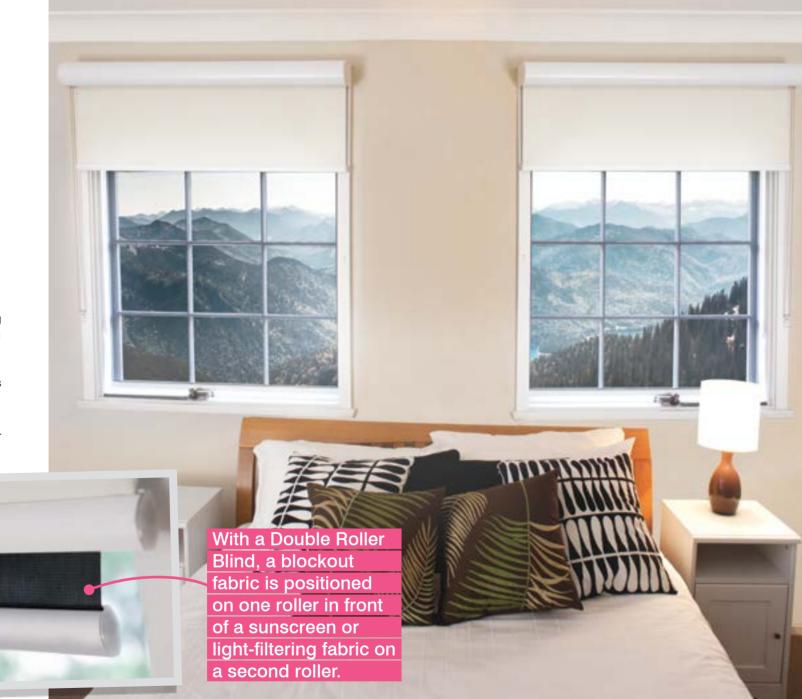

# DOUBLE ROLLER BLINDS

A Double Roller Blind provides even greater light control, making it well suited to bedrooms.

The system involves positioning a blockout fabric on one roller in front of a sunscreen or light-filtering fabric on another roller, allowing you to adjust the blinds independent of each other. This system allows ultimate versatility in controlling both light and privacy. You can mix and match fabrics to create a look that is unique. Multiple Double Roller Blinds can also be linked together to allow operation by a single chain and can also be motorised.