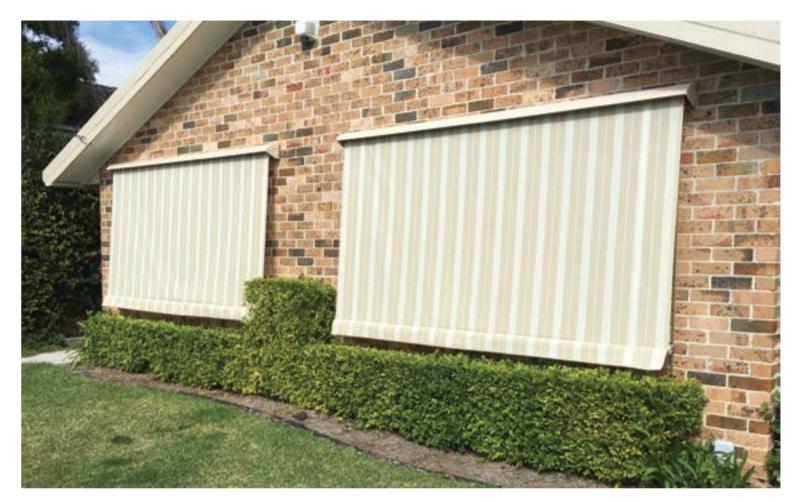

### STRAIGHT DROP AWNINGS

Straight Drop Awnings are vertical awnings which operate more like blinds, running perpendicular to the ground.

Straight Drop Awnings can be crafted in a range of styles, each with different technical properties. For instance, the Awning can utilise a hidden zip system, be guided along cables, or be loose at the sides and fasten at the base. With many styles and a wide range available, Straight Drop Awnings can be adapted to any area.

In particular, because they do not protrude, they are an ideal solution for the outside of windows which are next to fences or walkways. Straight Drop Awnings are also an excellent solution for the sides of roofed decks, verandahs or patios.

A range of fabrics are available for Straight Drop Awnings, ranging from colourful and patterned acrylic to canvas and clear PVC plastic. Sunscreen fabrics are also available, providing protection from the sun's harmful UV rays.