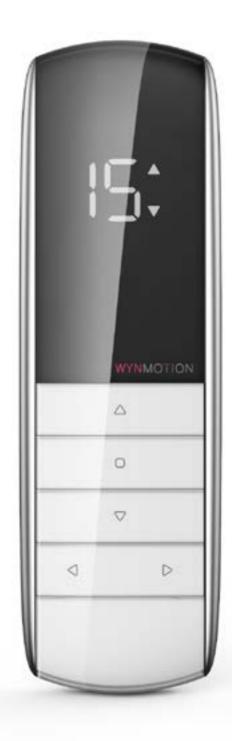

# WYNMOTION

Many WYNSTAN Blinds and Awnings can be motorised with Wynmotion, eliminating the need for cords or cranks and giving you the ultimate experience of convenience and luxury. Control your Blinds or Awnings with the touch of a button!

### WHY ADD WYNMOTION?

#### There's no time like the present to invest in future living.

Especially designed for a relaxed Australian lifestyle, Wynmotion motorised solutions means kissing cords and levers goodbye – and controlling your blinds and awnings at the touch of a button.

# WYNMOTION FEATURES

#### RECHARGEABLE MOTOR

6M LONG CABLE RECHARGER Reduces the need for extension cords to reach a power point.

BATTERIES HIDDEN INSIDE THE MOTOR No unsightly external battery packs.

CAN BE INSTALLED IN MOST WINDOWS Save on electrician costs.

200 CYCLES PER CHARGE Only needs to be charged four times per year.

QUICK CHARGE Fully charged in three hours.

RADIO CONTROLLED Can be used with any certified remote.

NO CORDS 100% child safe.

#### MAINS POWERED MOTOR

REMOTE OR HOME AUTOMATION Can connect to any home.

#### ENERGY EFFICIENT Wynmotion sensors automatically control

NEVER NEEDS RECHARGING Once set up, you don't need to worry about it.

blinds and awnings to keep your home

cooler in summer and warmer in winter.

RADIO CONTROLLED Can be used with any certified remote.

#### NO CORDS 100% child safe.