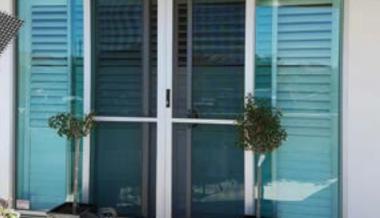

#### CRIMSAFE® DOORS

Crimsafe<sup>®</sup> Doors can be hinged, folding or bi-fold, meaning there is a Crimsafe<sup>®</sup> solution for almost any doorway.

Crimsafe<sup>®</sup> Doors feature Crimsafe's<sup>®</sup> unique Security Mesh Clamp System and 304 Grade Stainless Steel mesh. Crimsafe<sup>®</sup> doors also work as flyscreens, yet do not prevent airflow, ensuring that breezes are allowed in, while bugs are kept out!

The frame of a Crimsafe<sup>®</sup> Door can be made in a variety of different colours, as well as various wood-grain styles, giving the look of real timber.

All Crimsafe® Doors come fitted with a triple lock, which is crafted from stainless steel for superior strength and meets all Australian quality standards. For extra security, mid-rails can come standard with your Crimsafe® Doors. Mid-rails may help strengthen the resistance of your door's lock against a jemmy attack and protect the hinges by reducing an intruder's ability to lever it from the wall.