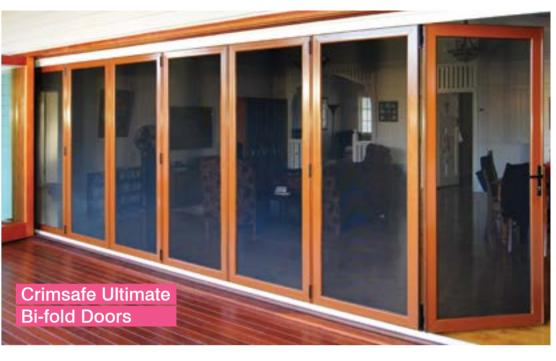

Crimsafe<sup>®</sup> Bi-fold Doors are a particularly popular option and are perfectly suited to the indoor/outdoor nature of Australian living, neatly folding to the side when not in use.