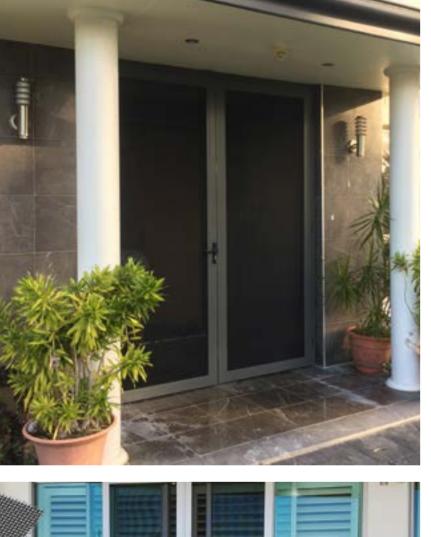

#### CRIMSAFE® DOORS

Crimsafe<sup>®</sup> Doors can be hinged, folding or bi-fold, meaning there is a Crimsafe<sup>®</sup> solution for almost any doorway.

Crimsafe<sup>®</sup> Doors feature Crimsafe's<sup>®</sup> unique Security Mesh Clamp System and 304 Grade Stainless Steel mesh. Crimsafe<sup>®</sup> doors also work as flyscreens, yet do not prevent airflow, ensuring that breezes are allowed in, while bugs are kept out!

The frame of a Crimsafe<sup>®</sup> Door can be made in a variety of different colours, as well as various wood-grain styles, giving the look of real timber.

All Crimsafe® Doors come fitted with a triple lock, which is crafted from stainless steel for superior strength and meets all Australian quality standards. For extra security, mid-rails can come standard with your Crimsafe® Doors. Mid-rails may help strengthen the resistance of your door's lock against a jemmy attack and protect the hinges by reducing an intruder's ability to lever it from the wall.

Crimsafe<sup>®</sup> Bi-fold Doors are a particularly popular option and are perfectly suited to the indoor/outdoor nature of Australian living, neatly folding to the side when not in use.