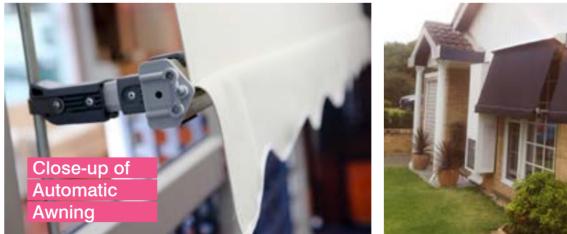

#### AUTOMATIC AWNINGS

An Automatic Awning is ideal for ground floor positions where the Awning needs to be installed close to the window in order to provide a high level of privacy and sun protection.

Close installation also reduces heat loss in winter and keeps your home cool in summer.

In strong winds, this clever Awning responds by retracting to protect the fabric from weather damage. The Awning can be manufactured up to 4000mm wide, allowing one blind to cover multiple windows.

A hood, available in a wide range of colours, adds a sleek quality and protects the fabric from weather damage when not in use. The self locking arms, which slide along guide rails, are simple to operate by hand or a pull stick.