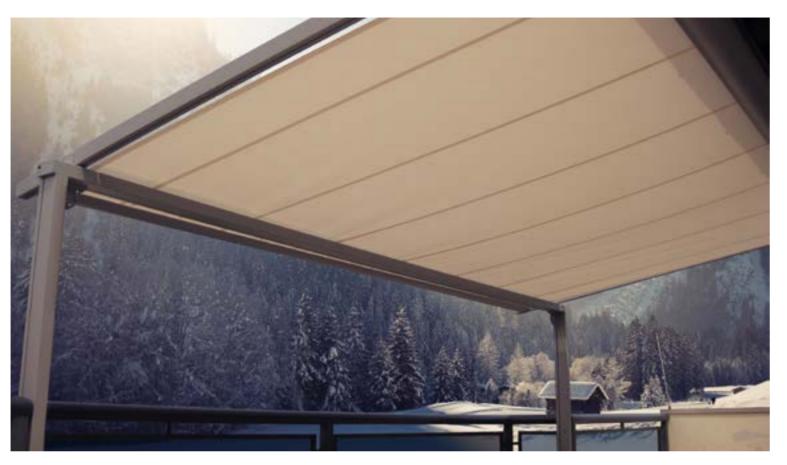

# FOLDING ARM AWNINGS

A Folding Arm Awning adds value to a home by allowing living space to be extended to the outdoors.

A Folding Arm Awning can be manufactured up to 7.1m in width, which means that large entertaining spaces can be covered. This Awning is streamlined and neat, free from vertical posts. Therefore, even when extended, people can walk beneath the Awning without any obstructing posts blocking their path. When retracted, the Awning sits neatly against the wall.

A Folding Arm Awning can be manufactured in two different styles:

Standard: Ideal for placement under eaves and fitted with a factory adjusted pitch to provide maximum amount of shade.
Fully Enclosed: When retracted, the fabric and mechanism are fully encased in the cassette, protecting the Awning from wind, sun and rain damage.

A Folding Arm Awning is operated by crank handle mechanism, or can be motorised.