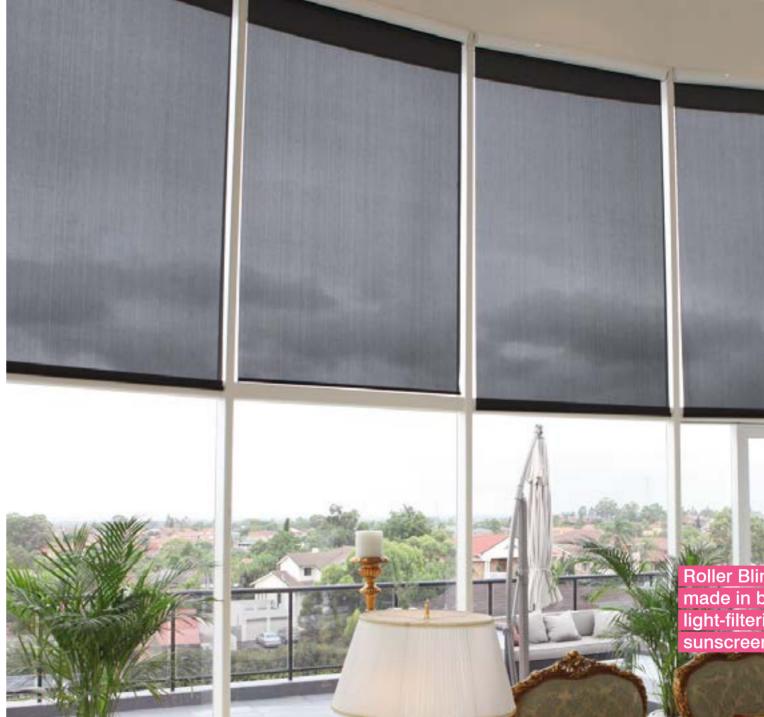

ded, we can link them together to enable operation by a single control. Roller Blinds can also be motorised for ultimate convenience.

Like all Wynstan products, Roller Blinds come fitted with child safety devices.



# DOUBLE ROLLER BLINDS

A Double Roller Blind provides even greater light control, making it well suited to bedrooms.

The system involves positioning a blockout fabric on one roller in front of a sunscreen or light-filtering fabric on another roller, allowing you to adjust the blinds independent of each other. This system allows ultimate versatility in controlling both light and privacy. You can mix and match fabrics to create a look that is unique. Multiple Double Roller Blinds can also be linked together to allow operation by a single chain and can also be motorised.







#### SUNSCREEN FABRIC

Sunscreen Fabric can be used to turn your blind into a sunscreen blind, filtering out harsh UV rays while keeping a view to the outside.

The following Wynstan Blinds can be made using Sunscreen fabric:

- Roman Blinds
- Roller Blinds
- Panel Glides

Sunscreen Fabrics work particularly well when used for blinds which are on windows facing the sun. They allow you to still see outside, and maintain a light and airy atmosphere, while cutting the sun and its UV rays dramatically.

Roller Blinds can be made in blockout, light-filtering or sunscreen fabric

## WHISPER CELLULAR SHADES

Whisper Cellular Shades are advanced cellular blinds that feature a unique cellular structure resembling honeycomb.

Air passing through the blinds gets trapped in the structure, which assi