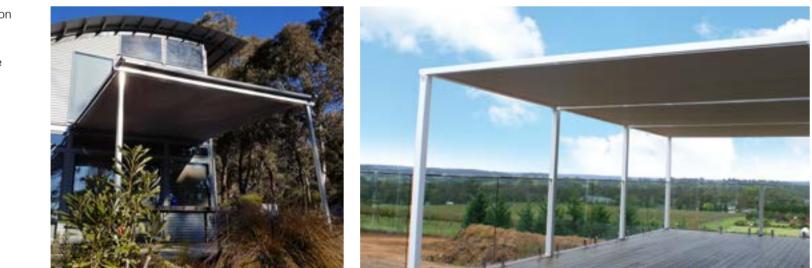

# FOLDING ARM AWNINGS

A Folding Arm Awning adds value to a home by allowing living space to be extended to the outdoors.

A Folding Arm Awning can be manufactured up to 7.1m in width, which means that large entertaining spaces can be covered. This Awning is streamlined and neat, free from vertical posts. Therefore, even when extended, people can walk beneath the Awning without any obstructing posts blocking their path. When retracted, the Awning sits neatly against the wall.

A Folding Arm Awning can be manufactured in two different styles:

Standard: Ideal for placement under eaves and fitted with a factory adjusted pitch to provide maximum amount of shade.
Fully Enclosed: When retracted, the fabric and mechanism are fully encased in the cassette, protecting the Awning from wind, sun and rain damage.

A Folding Arm Awning is operated by crank handle mechanism, or can be motorised.