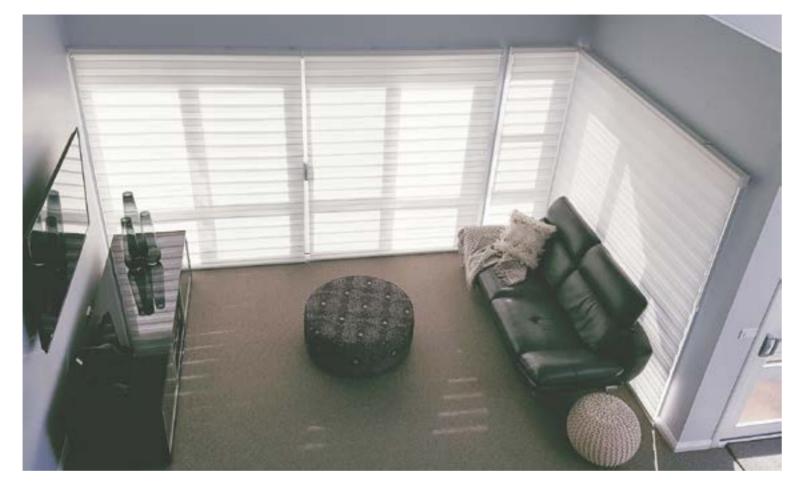

#### WHISPER SHEER SHADES

Whisper Sheer Shades combine the very best elements of blinds and curtains in one highly intelligent window covering.

Constructed with a series of tilting fabric vanes suspensed between two layers of sheer fabric, Whisper Sheer Shades allow for control over the degree of light and privacy. When the vanes are open, they beautifully filter the light and almost disappear, allowing a clear view to the outside. When closed, the blind provides complete privacy, but without completely darkening the space.

The sheer polyester fabric is luxurious and delicate in appearance, yet durable enough for everyday use. Its anti-static nature helps repel dirt and dust. 50mm or 65mm vanes that are sandwiched between the two layers of fabric are available in translucent and roomdarkening fabrics in a variety of fashionable colours. The headrail can be colour coordinated to discreetly conceal the blind when it is fully raised.