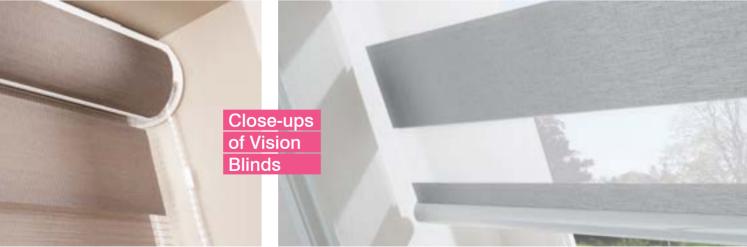

#### VISION BLINDS

Vision Blinds combine the elegant light diffusion of sheer fabric with the stylish practicality of a Roller Blind.

The front layer moves independently of the back layer, allowing the stripes to glide between each other and giving you more control over the amount of light and degree of privacy.

With Vision Blinds, you'll be spoilt for choice with the contemporary colour and fabric palettes of statement stripes featuring a stunning range of dramatic metallic finishes, pretty sheers and natural woven effects. Vision Blinds roll up into an attractive cassette headrail featuring a matching fabric insert.