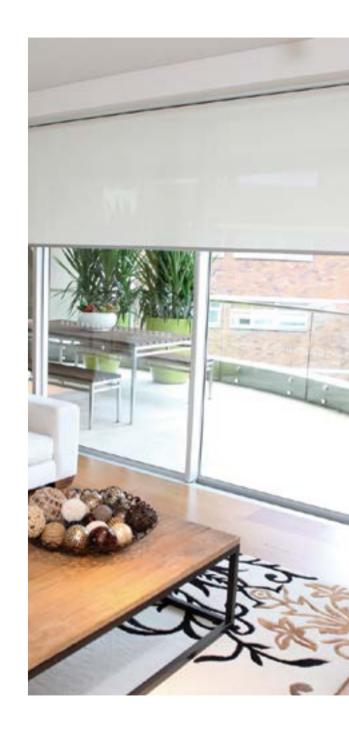

#### ROLLER BLINDS

Create a sleek, modern look with a fashionable Roller Blind. Roller Blinds are neat and discreet when pulled up and tasteful when pulled down.

We offer an extensive range of quality fabrics in a number of colours, patterns and textures. Blockout fabrics are great for bedrooms and light-filtering fabrics work wonders in living areas.

We offer a variety of bottom rails and trims to top off your look. Should you desire an even sleeker finish, we can conceal the top roller mechanism with a stylish fascia or cassette.

Roller Blind operation is by chain control, and if you have large windows where multiple blinds are needed, we can link them together to enable operation by a single control. Roller Blinds can also be motorised for ultimate convenience.

Like all Wynstan products, Roller Blinds come fitted with child safety devices.