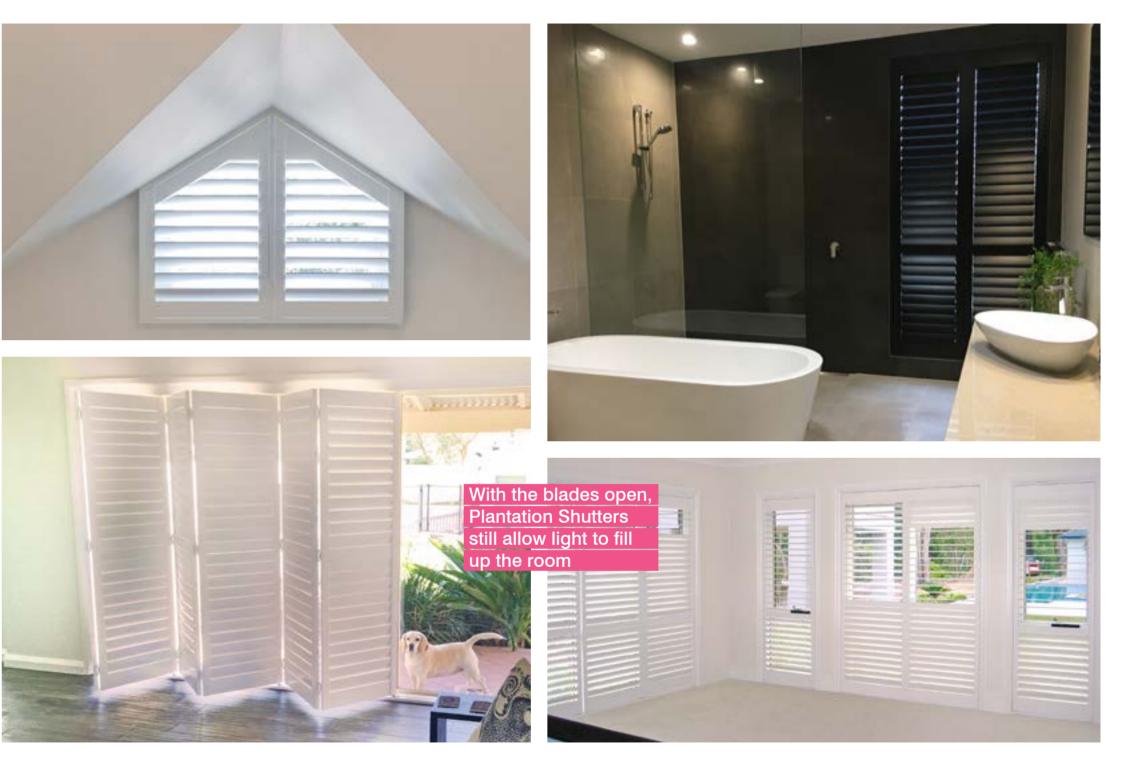

# **SHUTTERS**

WYNSTAN offers custom made Plantation Shutters, perfectly crafted to fit your home, as well as Aluminium Shutters that are excellent for exterior spaces. CONTRACTOR S AL

10000

100

HEAR.

16.92

# PLANTATION SHUTTERS

Plantation Shutters are made from the finest basswood.

This stunning timber will transform the appearance of your home. We also craft Fauxwood Shutters for wet areas such as the kitchen, laundry and bathroom.

Louvres can be tilted to allow sunlight in, while keeping prying eyes out. Wynstan Shutters also have fantastic insulating properties, keeping your room warmer in winter and cooler in summer. This also helps reduce your heating and cooling costs.

A wide variety of colours and slat widths means that Shutters can be carefully tailored to fit your home. Shutters can be hinged, bifold or sliding, and therefore work effectively with almost any window. Shutters can even be made to fit round, arched or triangular shaped windows perfectly.

Close-up of Plantation shutters