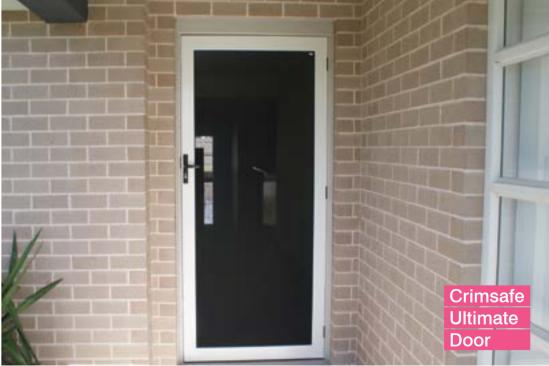

#### CRIMSAFE® DOORS

Crimsafe<sup>®</sup> Doors can be hinged, folding or bi-fold, meaning there is a Crimsafe<sup>®</sup> solution for almost any doorway.

Crimsafe<sup>®</sup> Doors feature Crimsafe's<sup>®</sup> unique Security Mesh Clamp System and 304 Grade Stainless Steel mesh. Crimsafe<sup>®</sup> doors also work as flyscreens, yet do not prevent airflow, ensuring that breezes are allowed in, while bugs are kept out!

The frame of a Crimsafe<sup>®</sup> Door can be made in a variety of different colours, as well as various wood-grain styles, giving the look of real timber.

All Crimsafe® Doors come fitted with a triple lock, which is crafted from stainless steel for superior strength and meets all Australian quality standards. For extra security, mid-rails can come standard with your Crimsafe® Doors. Mid-rails may help strengthen the resistance of your door's lock against a jemmy attack and protect the hinges by reducing an intruder's ability to lever it from the wall.