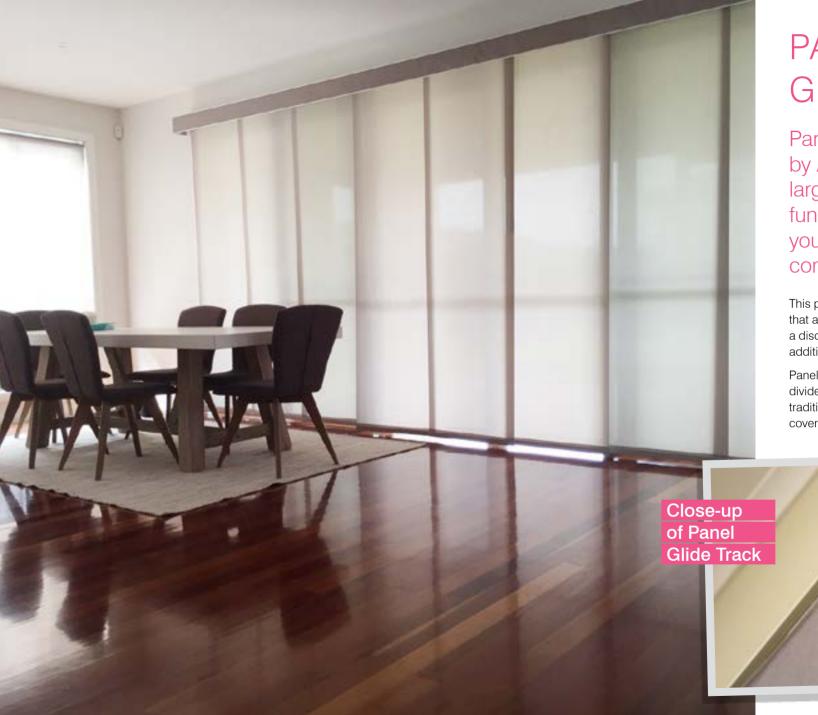

#### PANEL GLIDES

Panel Glides are inspired by Asian design, with large panels and simplistic function, and will give your space a sleek and contemporary look.

This product is made up of a system of panels that are attached to a carrier running along a discreet track and allow for the optional addition of a fashionable pelmet.

Panel Glides can also be used as stylish room dividers, making them a fantastic alternative to traditional partitioning systems. They can also cover large openings such as doorways.