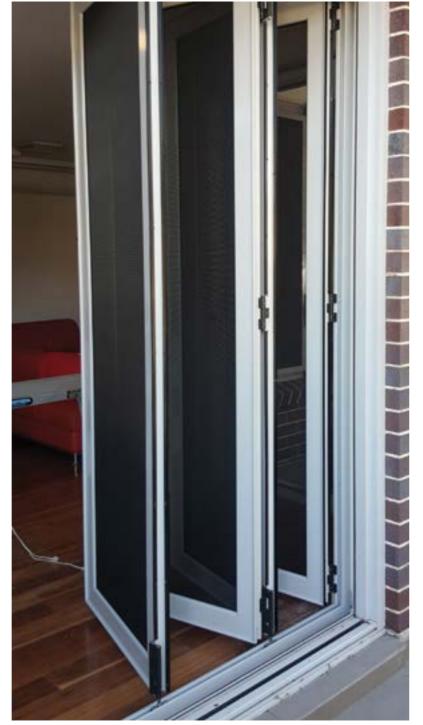

Crimsafe<sup>®</sup> Bi-fold Doors are a particularly popular option and are perfectly suited to the indoor/outdoor nature of Australian living, neatly folding to the side when not in use.