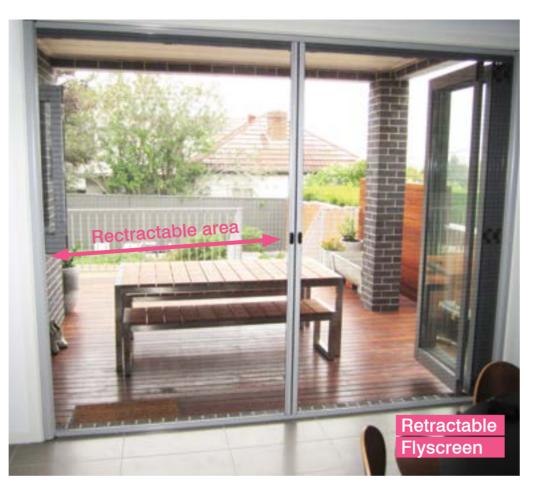

### RETRACTABLE FLYSCREENS

Retractable Flyscreens offer all the benefits of a regular flyscreen, with the added benefit of being able to retract.

The Retractable Flyscreen can be made with a Rollaway (retract to the side) or Rollup (retract to the top) system.

Extra stopping points can be added to the track, to allow the screen to be secured at various points. Wynstan offers Retractable

Flyscreen solutions for all types of windows and doors including sliding, double hung, louvre, casement, awning windows or bi-fold doors.