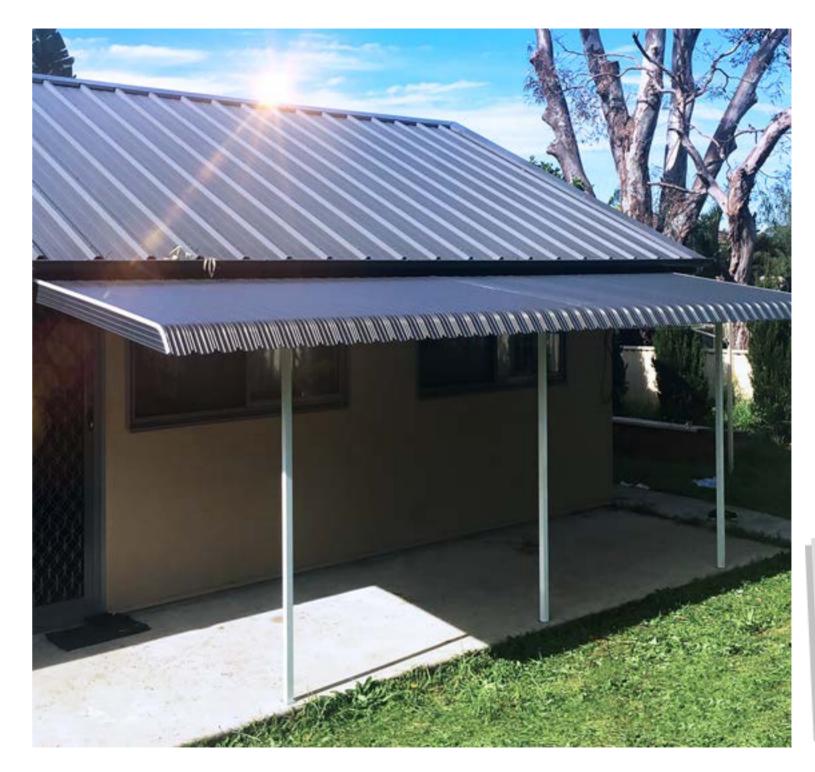

#### FIXED STEEL AWNINGS

Fixed Steel Awnings are manufactured from tough COLORBOND® steel, providing your home with excellent protection from the rain and damaging UV rays.

Our COLORBOND<sup>®</sup> Steel Awnings can add great style and dimension to your home and are available in a combination of one to fourteen colours.

Steel Awnings are fixed to the wall, but the degree of slope can be anywhere from 15 to 45 degrees. If you require a large Awning, we recommend the use of support posts to further enhance stability.