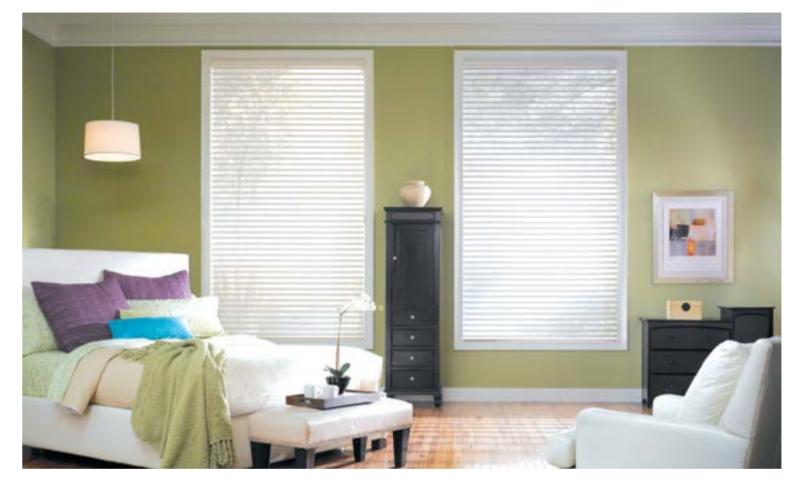

#### WHISPER SHEER SHADES

Whisper Sheer Shades combine the very best elements of blinds and curtains in one highly intelligent window covering.

Constructed with a series of tilting fabric vanes suspensed between two layers of sheer fabric, Whisper Sheer Shades allow for control over the degree of light and privacy. When the vanes are open, they beautifully filter the light and almost disappear, allowing a clear view to the outside. When closed, the blind provides complete privacy, but without completely darkening the space.

The sheer polyester fabric is luxurious and delicate in appearance, yet durable enough for everyday use. Its anti-static nature helps repel dirt and dust. 50mm or 65mm vanes that are sandwiched between the two layers of fabric are available in translucent and roomdarkening fabrics in a variety of fashionable colours. The headrail can be colour coordinated to discreetly conceal the blind when it is fully raised.