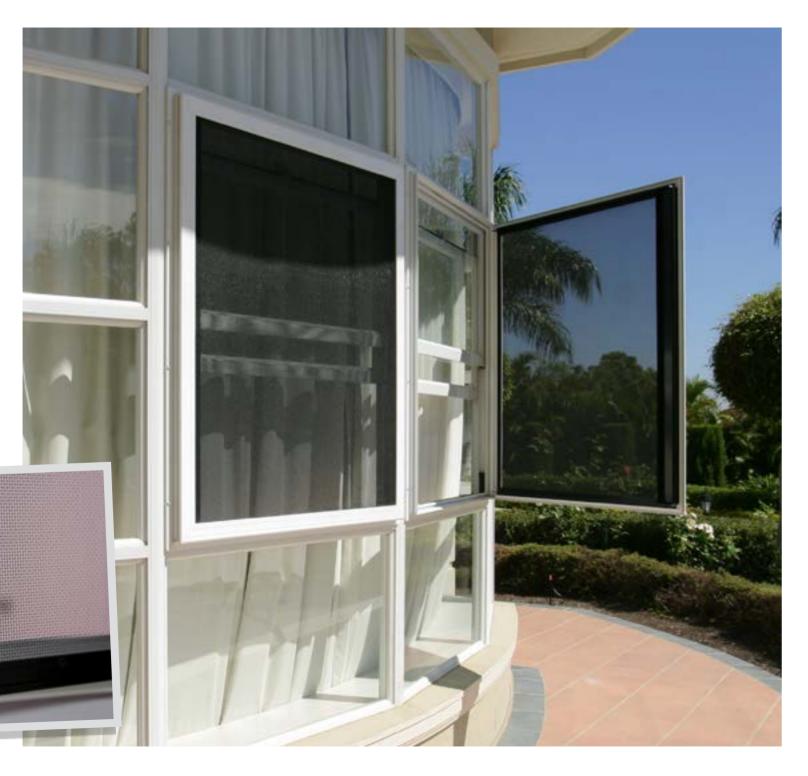

#### Ensure your home is protected with Crimsafe<sup>®</sup> Grilles.

These fixed window grilles can be face-fitted, reveal-fitted using an angled frame, or fixed in a flyscreen track. Crimsafe<sup>®</sup> Grilles work with windows of various types including Louvres, Double Hung and Sliding Windows.

Crimsafe® Grilles feature Crimsafe® Tensile-Tuff® Security Mesh, which is made of 304 Grade Stainless Steel, offering premium strength. Crimsafe® Grilles also feature Crimsafe's® Mesh Camp System. This contributes to the product's incredible strength and eliminates the need for unsightly bars.