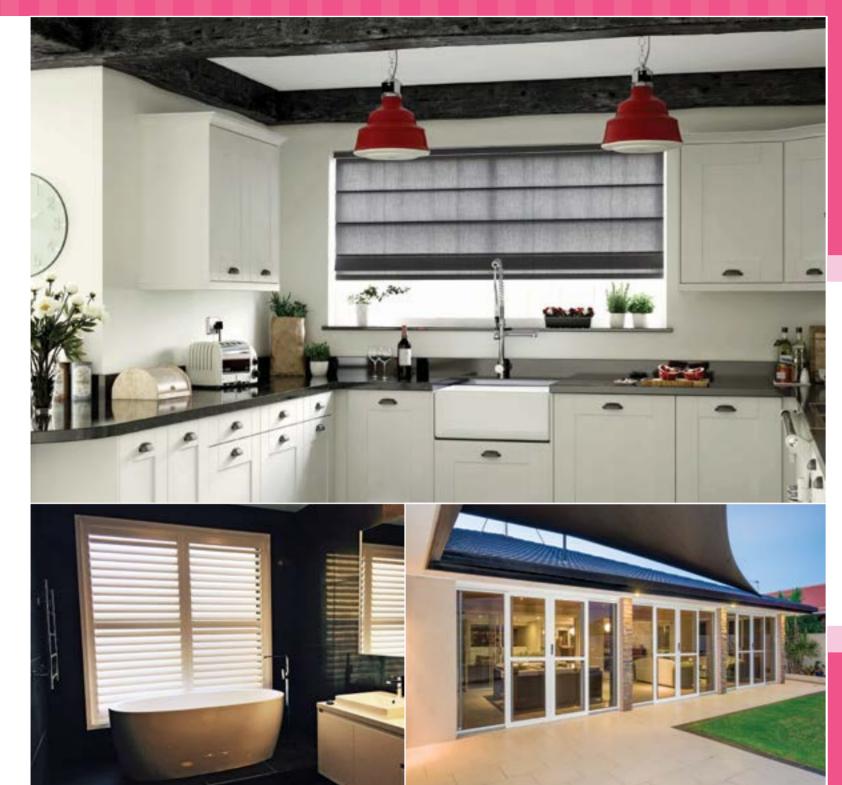

### ROMAN BLINDS

Roman Blinds offer the best of both worlds; tailored fabric folds give sophisticated style, whilst the pull-up design is practical.

When drawn high, the fabric folds create a fashionable pelmet effect that will add an extra dimension to any window. To ensure you achieve your desired look, we carry a variety of quality block-out, sunscreen and light filtering fabrics in a wide range of colours, patterns and textures. These fabric options offer a high level of shading, privacy and insulation benefits. Roman Blinds can be manually operated by cord or chain, or they can be motorised.

#### VENETIAN BLINDS

Timber Venetian Blinds are a popular option as they work for any room and are easy to operate and maintain.

The slats can be positioned in such a way that the light is let in and prying eyes are kept out. Wynstan manufactures Timber Venetians in either lacquered cedar or painted basswood.

Timber Look Venetian Blinds provide the same look and feel as Timber Venetians but offer further advantages. In addition to being more economical, Timber Look Venetians are crafted from advanced materials which are more tolerant to moisture than Timber Venetians. This quality makes Timber Look Venetians ideal for kitchens, bathrooms and laundries. Venetians are operated by cord and wand, or can be motorised for added convenience.

# **SHUTTERS**

WYNSTAN offers custom made Plantation Shutters, perfectly crafted to fit your home, as well as Aluminium Shutters that are excellent for exterior spaces. CONTRACTOR S AL

10000

100

HEAR.

16.92

# PLANTATION SHUTTERS

Plantation Shutters are made from the finest basswood.

This stunning timber will transform the appearance of your home. We also craft Fauxwood Shutters for wet areas such as the kitchen, laundry and bathroom.