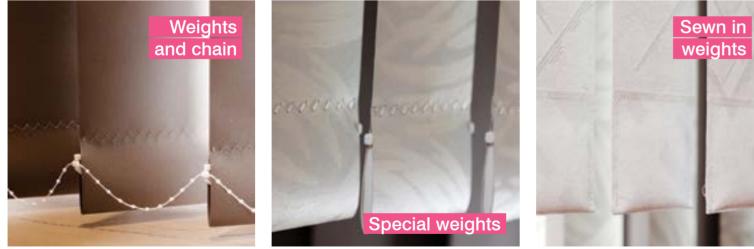

### VERTICAL DRAPES

Vertical Drapes are a popular choice due to their practical and versatile nature.

They function equally well over both windows and doors, allowing you to create consistency throughout your home. Vertical Drapes are available in three slat widths, and fabrics range from blockout to light filtering. Wynstan's three-weight program provides options for the method of weighting your Vertical Drapes. Choose between weights and chain, special weights or sewn in weights.