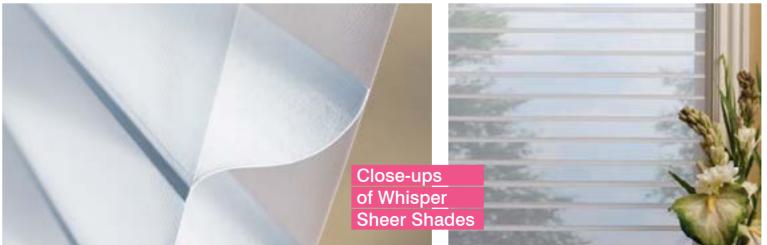

#### WHISPER SHEER SHADES

Whisper Sheer Shades combine the very best elements of blinds and curtains in one highly intelligent window covering.

Constructed with a series of tilting fabric vanes suspensed between two layers of sheer fabric, Whisper Sheer Shades allow for control over the degree of light and privacy. When the vanes are open, they beautifully filter the light and almost disappear, allowing a clear view to the outside. When closed, the blind provides complete privacy, but without completely darkening the space.

The sheer polyester fabric is luxurious and delicate in appearance, yet durable enough for everyday use. Its anti-static nature helps repel dirt and dust. 50mm or 65mm vanes that are sandwiched between the two layers of fabric are available in translucent and roomdarkening fabrics in a variety of fashionable colours. The headrail can be colour coordinated to discreetly conceal the blind when it is fully raised.