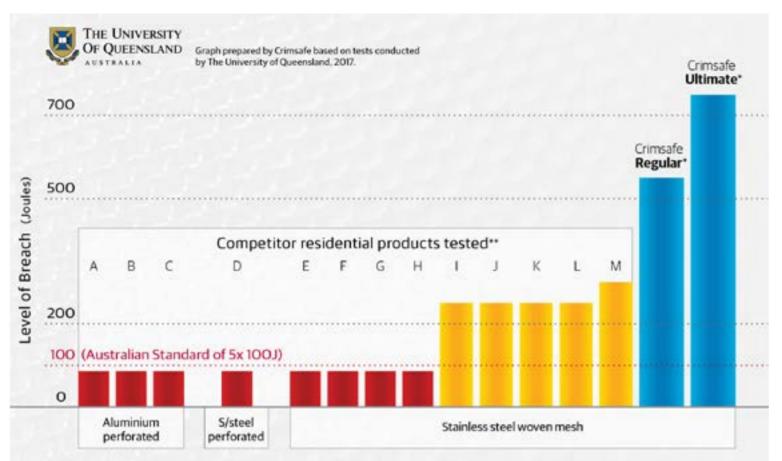

Crimsafe<sup>®</sup> is constructed from 304 Grade Stainless Steel, which is much stronger than other security mesh products made with only 316 Marine Steel. Crimsafe<sup>®</sup> Tensile-Tuff<sup>®</sup> Security mesh is also 26.5% thicker than other products.

Aluminium and stainless steel perforated products use a single sheet of metal with holes punched in it to create the 'screen'. Woven mesh screens (such as Crimsafe) use wires woven together to form a mesh screen.

\*Single Impact \*\*Multiple Impacts Close-up of Crimsafe Mesh and Frame Close-up of Crimsafe Mesh and Frame