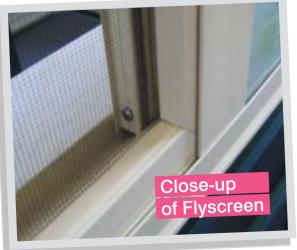

#### WYNSTAN FLYSCREENS

Flyscreens are an affordable and effective solution to pesky, germ carrying insects entering your home.

Wynstan Flyscreen frames can be 9mm or 11mm in thickness and can be powder coated to match your window frames. Choose between fibre glass mesh or, for a greater level of fire resistance, stainless steel mesh.

Wynstan Flyscreens can also be designed to meet the bushfire regulations of your local area. Get your Wynstan Flyscreens today so you and your family can enjoy lovely fresh air in peace.