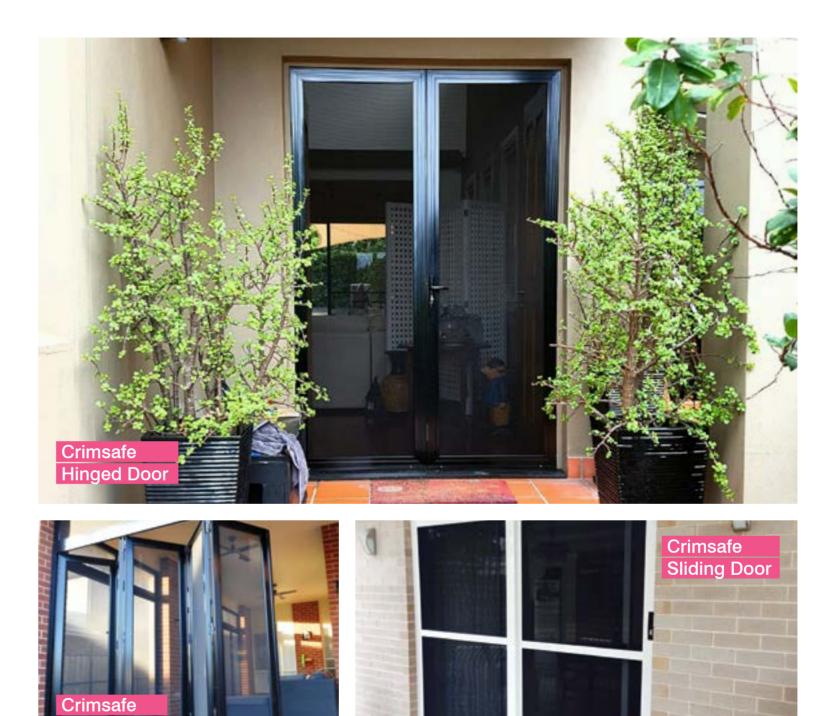

#### CRIMSAFE® DOORS

Crimsafe<sup>®</sup> Doors can be hinged, folding or bi-fold, meaning there is a Crimsafe<sup>®</sup> solution for almost any doorway.

Crimsafe<sup>®</sup> Doors feature Crimsafe's<sup>®</sup> unique Security Mesh Clamp System and 304 Grade Stainless Steel mesh. Crimsafe<sup>®</sup> doors also work as flyscreens, yet do not prevent airflow, ensuring that breezes are allowed in, while bugs are kept out!

Crimsafe<sup>®</sup> Bi-fold Doors are a particularly popular option and are perfectly suited to the indoor/outdoor nature of Australian living, neatly folding to the side when not in use.