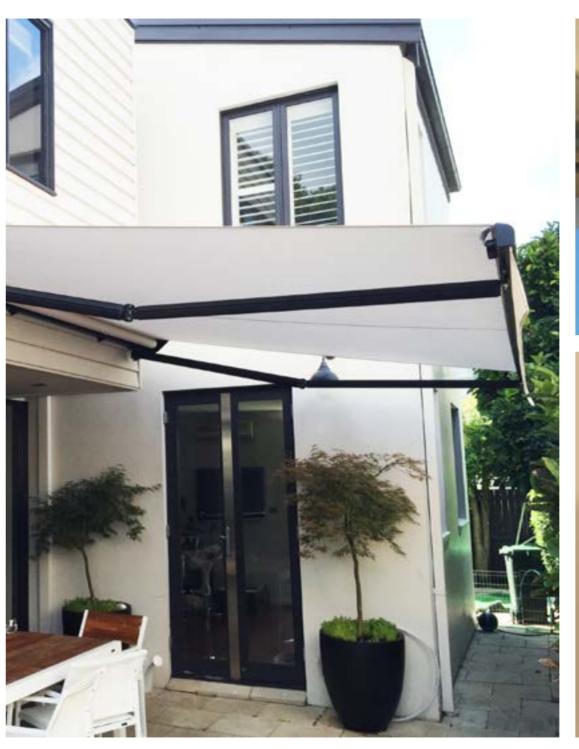

# FOLDING ARM AWNINGS

A Folding Arm Awning adds value to a home by allowing living space to be extended to the outdoors.

A Folding Arm Awning can be manufactured up to 7.1m in width, which means that large entertaining spaces can be covered. This Awning is streamlined and neat, free from vertical posts. Therefore, even when extended, people can walk beneath the Awning without any obstructing posts blocking their path. When retracted, the Awning sits neatly against the wall.

A Folding Arm Awning can be manufactured in two different styles:

Standard: Ideal for placement under eaves and fitted with a factory adjusted pitch to provide maximum amount of shade.
Fully Enclosed: When retracted, the fabric and mechanism are fully encased in the cassette, protecting the Awning from wind, sun and rain damage.

A Folding Arm Awning is operated by crank handle mechanism, or can be motorised.