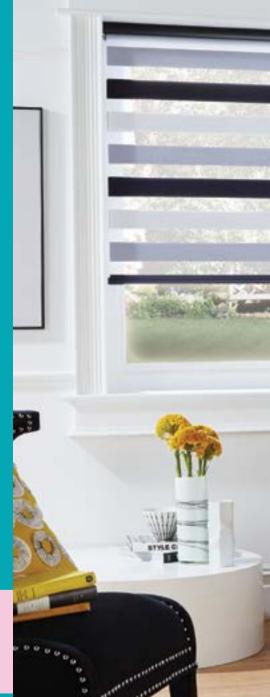

#### ROLLER BLINDS

Create a sleek, modern look with a fashionable Roller Blind. Roller Blinds are neat and discreet when pulled up and tasteful when pulled down.

We offer an extensive range of quality fabrics in a number of colours, patterns and textures. Blockout fabrics are great for bedrooms and light-filtering fabrics work wonders in living areas.

We offer a variety of bottom rails and trims to top off your look. Should you desire an even sleeker finish, we can conceal the top roller mechanism with a stylish fascia or cassette.

Roller Blind operation is by chain control, and if you have large windows where multiple blinds are needed, we can link them together to enable operation by a single control. Roller Blinds can also be motorised for ultimate convenience.

Like all Wynstan products, Roller Blinds come fitted with child safety devices.