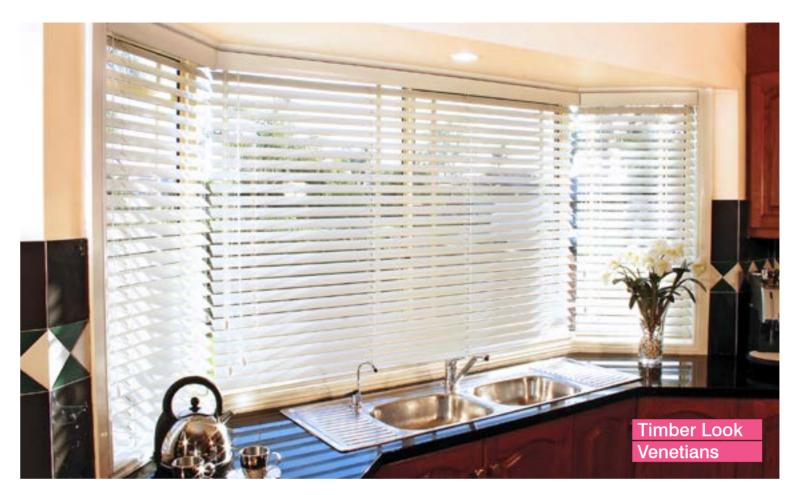

#### VENETIAN BLINDS

Timber Venetian Blinds are a popular option as they work for any room and are easy to operate and maintain.

The slats can be positioned in such a way that the light is let in and prying eyes are kept out. Wynstan manufactures Timber Venetians in either lacquered cedar or painted basswood.

Timber Look Venetian Blinds provide the same look and feel as Timber Venetians but offer further advantages. In addition to being more economical, Timber Look Venetians are crafted from advanced materials which are more tolerant to moisture than Timber Venetians. This quality makes Timber Look Venetians ideal for kitchens, bathrooms and laundries. Venetians are operated by cord and wand, or can be motorised for added convenience.