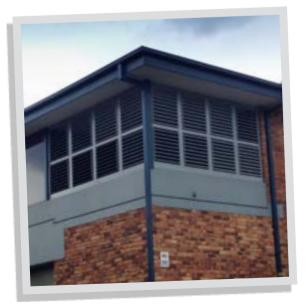

## ALUMINIUM SHUTTERS

Aluminium Shutters are the perfect outdoor solution, providing elegance and sophistication as well as being highly practical and functional by providing protection.

Aluminium Shutters can also be used indoors, but are particularly effective outdoors as they are incredibly durable and feature a high UV powder coated finish.

Aluminium Shutters can be hinged, fixed, bi-fold or sliding.