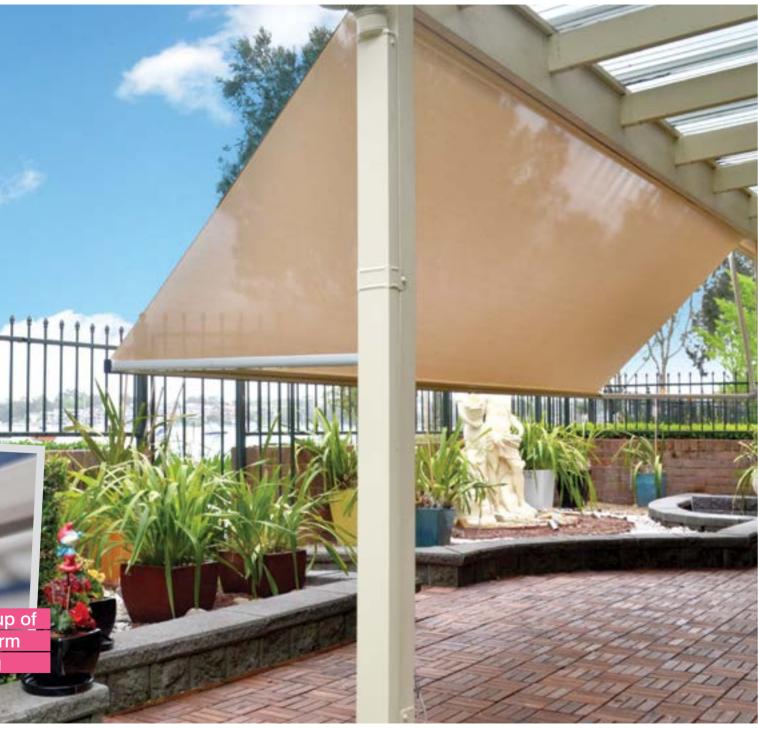

### STRAIGHT DROP AWNINGS

Straight Drop Awnings are vertical awnings which operate more like blinds, running perpendicular to the ground.

Straight Drop Awnings can be crafted in a range of styles, each with different technical properties. For instance, the Awning can utilise a hidden zip system, be guided along cables, or be loose at the sides and fasten at the base. With many styles and a wide range available, Straight Drop Awnings can be adapted to any area.

In particular, because they do not protrude, they are an ideal solution for the outside of windows which are next to fences or walkways. Straight Drop Awnings are also an excellent solution for the sides of roofed decks, verandahs or patios.

A range of fabrics are available for Straight Drop Awnings, ranging from colourful and patterned acrylic to canvas and clear PVC plastic. Sunscreen fabrics are also available, providing protection from the sun's harmful UV rays.