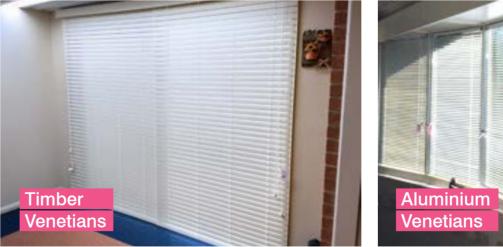

#### VENETIAN BLINDS

Timber Venetian Blinds are a popular option as they work for any room and are easy to operate and maintain.

The slats can be positioned in such a way that the light is let in and prying eyes are kept out. Wynstan manufactures Timber Venetians in either lacquered cedar or painted basswood.

Aluminium Venetian Blinds are highly practical and versatile. They are easy to use and allow great light and privacy control, and are available in three different slat widths. To ensure extra durability and strength, Wynstan aluminium slats are made thicker than market standards in order to ensure longevity. Colours range from pastels to vibrant metallic shades, allowing compatibility with any decor or style.