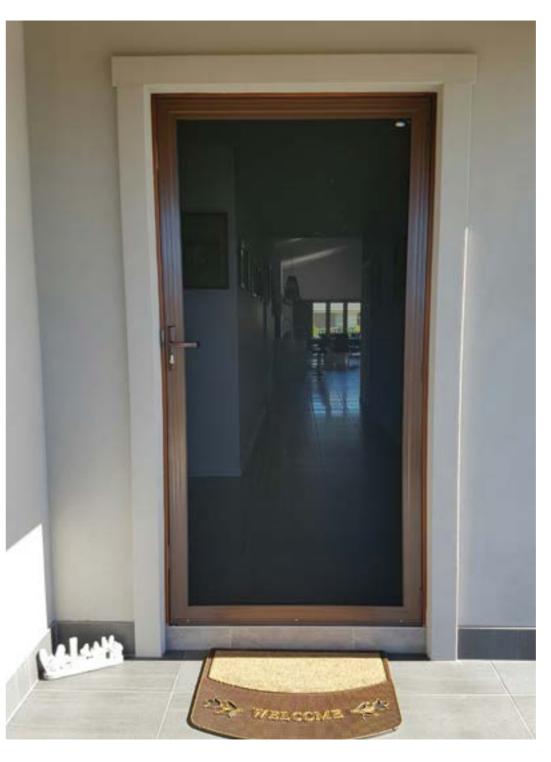

## CRIMSAFE® SECURITY

Keep your home secure with Crimsafe<sup>®</sup>, manufactured and installed by Wynstan, your local authorised licensee.

Unlike traditional security doors and grilles fitted with bars, Crimsafe<sup>®</sup> is a stylish product that will complement your decor. Most importantly, Crimsafe<sup>®</sup> cannot be effectively cut, pried open or kicked down, ensuring your home is secure.

#### CRIMSAFE® DOORS

Crimsafe<sup>®</sup> Doors can be hinged, folding or bi-fold, meaning there is a Crimsafe<sup>®</sup> solution for almost any doorway.

Crimsafe<sup>®</sup> Doors feature Crimsafe's<sup>®</sup> unique Security Mesh Clamp System and 304 Grade Stainless Steel mesh. Crimsafe<sup>®</sup> doors also work as flyscreens, yet do not prevent airflow, ensuring that breezes are allowed in, while bugs are kept out!

The frame of a Crimsafe<sup>®</sup> Door can be made in a variety of different colours, as well as various wood-grain styles, giving the look of real timber.

All Crimsafe® Doors come fitted with a triple lock, which is crafted from stainless steel for superior strength and meets all Australian quality standards. For extra security, mid-rails can come standard with your Crimsafe® Doors. Mid-rails may help strengthen the resistance of your door's lock against a jemmy attack and protect the hinges by reducing an intruder's ability to lever it from the wall.