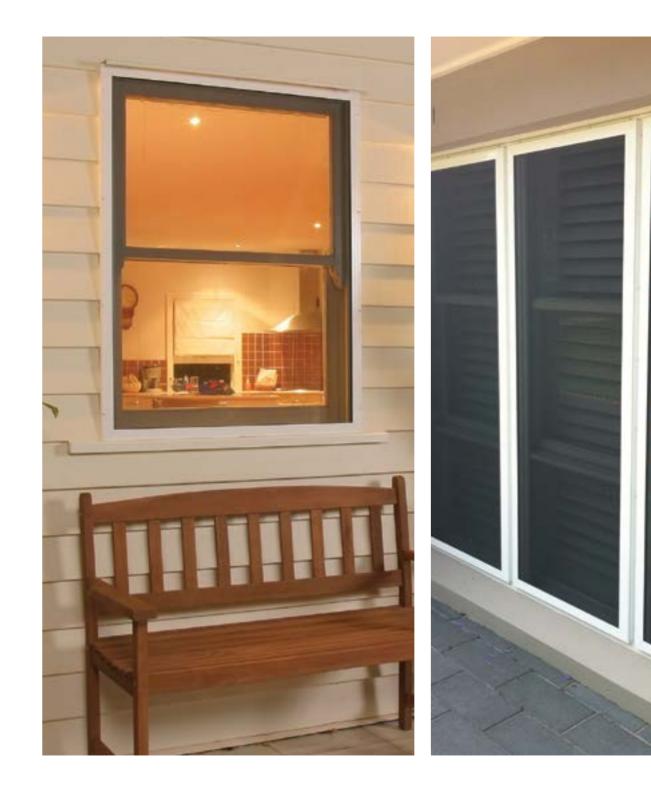

#### WYNSTAN FLYSCREENS

Flyscreens are an affordable and effective solution to pesky, germ carrying insects entering your home.

Wynstan Flyscreen frames can be 9mm or 11mm in thickness and can be powder coated to match your window frames. Choose between fibre glass mesh or, for a greater level of fire resistance, stainless steel mesh.

Aluminium Shutters can be hinged, fixed, bi-fold or sliding.