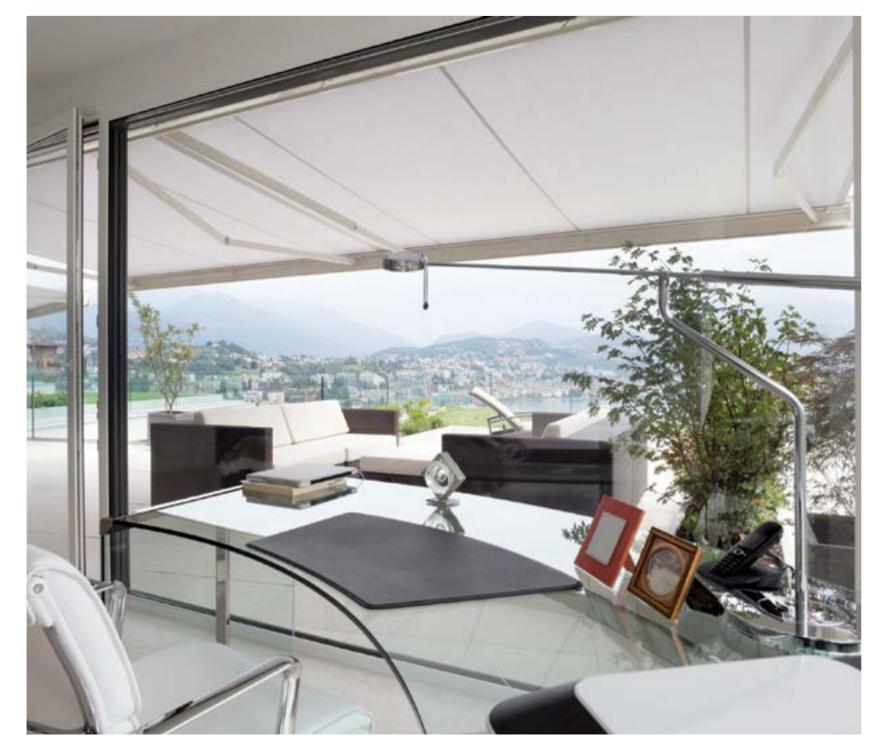

# FOLDING ARM AWNINGS

A Folding Arm Awning adds value to a home by allowing living space to be extended to the outdoors.

A Folding Arm Awning can be manufactured up to 7.1m in width, which means that large entertaining spaces can be covered. This Awning is streamlined and neat, free from vertical posts. Therefore, even when extended, people can walk beneath the Awning without any obstructing posts blocking their path. When retracted, the Awning sits neatly against the wall.

A Folding Arm Awning can be manufactured in two different styles:

Standard: Ideal for placement under eaves and fitted with a factory adjusted pitch to provide maximum amount of shade.
Fully Enclosed: When retracted, the fabric and mechanism are fully encased in the cassette, protecting the Awning from wind, sun and rain damage.

A Folding Arm Awning is operated by crank handle mechanism, or can be motorised.