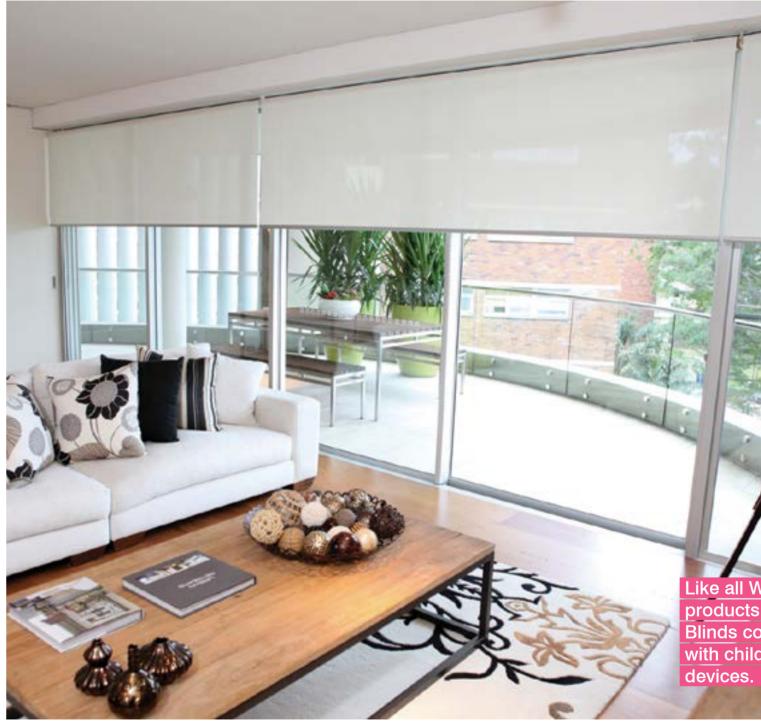

#### ROLLER BLINDS

Create a sleek, modern look with a fashionable Roller Blind. Roller Blinds are neat and discreet when pulled up and tasteful when pulled down.

We offer an extensive range of quality fabrics in a number of colours, patterns and textures. Blockout fabrics are great for bedrooms and light-filtering fabrics work wonders in living areas.

We offer a variety of bottom rails and trims to top off your look. Should you desire an even sleeker finish, we can conceal the top roller mechanism with a stylish fascia or cassette.

Roller Blind operation is by chain control, and if you have large windows where multiple blinds are needed, we can link them together to enable operation by a single control. Roller Blinds can also be motorised for ultimate convenience.

Like all Wynstan products, Roller Blinds come fitted with child safety devices.