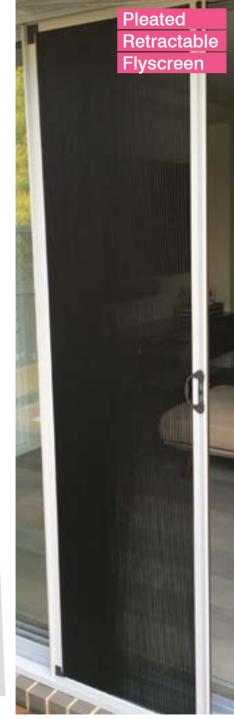

### RETRACTABLE FLYSCREENS

Retractable Flyscreens offer all the benefits of a regular flyscreen, with the added benefit of being able to retract.

The Retractable Flyscreen can be made with a Rollaway (retract to the side) or Rollup (retract to the top) system.

Choose between plain or striped mesh. For Rollaway Retractable Flyscreens, there is also the option of pleated mesh.

**1300 667 679** FREE IN-HOME CONSULTATION Partner of Partner of Ovarian Cancer Australia