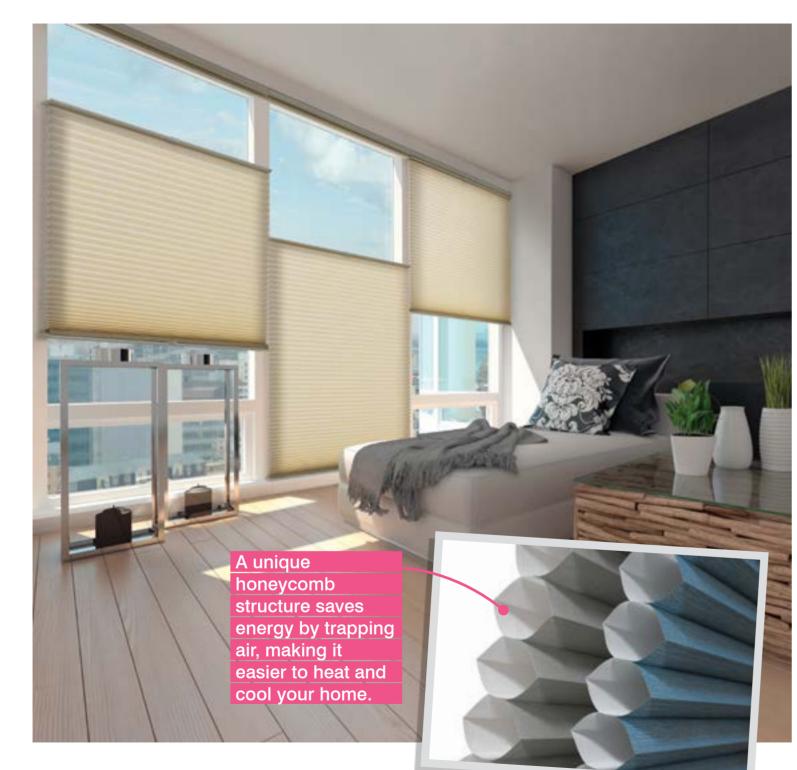

## WHISPER CELLULAR SHADES

Whisper Cellular Shades are advanced cellular blinds that feature a unique cellular structure resembling honeycomb.

Air passing through the blinds gets trapped in the structure, which assists in noise reduction and aids in energy efficiency. The Whisper Cellular shades are perfect for unconventional windows as they can be manufactured in a number of different shapes.

Whisper Cellular Shades are also one of the few window coverings available which are specifically designed to cover skylights. Their highly versatile bottom-up and top-down functions allow you to to enjoy your views while keeping your privacy intact. Whisper Cellular Shades are manufactured from a durable fabric, ideal for everyday use, yet fine enough to diffuse light into an ambient glow. The shades are operated manually by cord, or can be motorised.