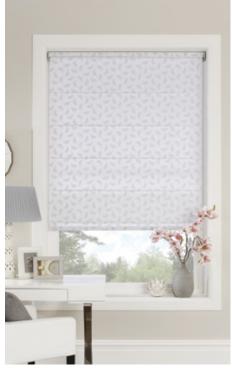

# **ELEGANT FOLDS**

Roman Blinds offer the best of both worlds - style and practicality! Tailored fabric folds give a sophisticated style, while the pull-up design is very practical.

We also offer Batten Blinds, which are Roman Blinds fitted with slim wooden strips along the horizontal joins of the fabric. Roman Blinds offer the ultimate choice in style and fabric, enabling them to work well in any space.

#### Fabric Type

Roman Blinds can be made with block-out fabric, light-filtering fabric or sunscreen fabric. Within these fabrics, there is a vast range of colours, textures and patterns to choose from. Ask your Sales Consultant, or visit a showroom, to view the range.