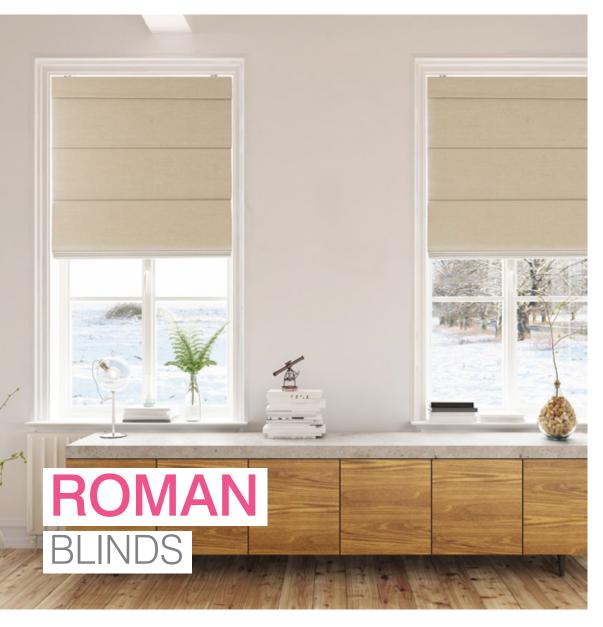

# **ELEGANT FOLDS**

Roman Blinds offer the best of both worlds - style and practicality! Tailored fabric folds give a sophisticated style, while the pull-up design is very practical.

We also offer Batten Blinds, which are Roman Blinds fitted with slim wooden strips along the horizontal joins of the fabric. Roman Blinds offer the ultimate choice in style and fabric, enabling them to work well in any space.