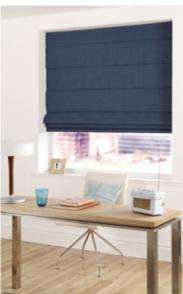

#### Fabric Type

Roman Blinds can be made with block-out fabric, light-filtering fabric or sunscreen fabric. Within these fabrics, there is a vast range of colours, textures and patterns to choose from. Ask your Sales Consultant, or visit a showroom, to view the range.

### Range of Fabrics

Roman Blinds can be made with an extensive range of fabrics, meaning there is an option to suit any decor.