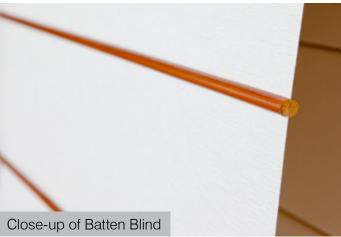

# **ELEGANT FOLDS**

Roman Blinds offer the best of both worlds - style and practicality! Tailored fabric folds give a sophisticated style, while the pull-up design is very practical.

We also offer Batten Blinds, which are Roman Blinds fitted with slim wooden strips along the horizontal joins of the fabric. Roman Blinds offer the ultimate choice in style and fabric, enabling them to work well in any space.

#### **Batten Blinds**

Batten Blinds are a form of Roman Blinds, but are fitted with slim wooden strips along the horizontal folds. (Traditional Roman Blinds use discrete metal battens at the back of the blind to pinch the fabric together.)