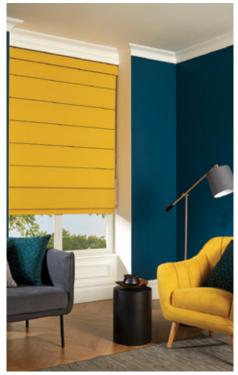

# **ELEGANT FOLDS**

Roman Blinds offer the best of both worlds - style and practicality! Tailored fabric folds give a sophisticated style, while the pull-up design is very practical.

We also offer Batten Blinds, which are Roman Blinds fitted with slim wooden strips along the horizontal joins of the fabric. Roman Blinds offer the ultimate choice in style and fabric, enabling them to work well in any space.

### Range of Fabrics

Roman Blinds can be made with an extensive range of fabrics, meaning there is an option to suit any decor.