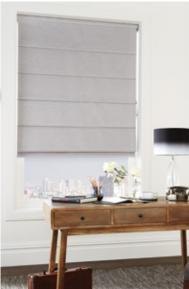

#### Fabric Type

Roman Blinds can be made with block-out fabric, light-filtering fabric or sunscreen fabric. Within these fabrics, there is a vast range of colours, textures and patterns to choose from. Ask your Sales Consultant, or visit a showroom, to view the range.

### Range of Fabrics

Roman Blinds can be made with an extensive range of fabrics, meaning there is an option to suit any decor.