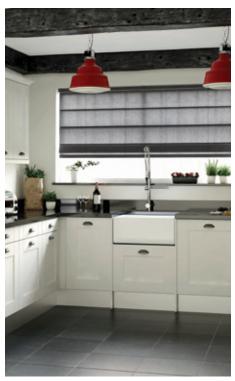

#### Fabric Type

Roman Blinds can be made with block-out fabric, light-filtering fabric or sunscreen fabric. Within these fabrics, there is a vast range of colours, textures and patterns to choose from. Ask your Sales Consultant, or visit a showroom, to view the range.

### Range of Fabrics

Roman Blinds can be made with an extensive range of fabrics, meaning there is an option to suit any decor.