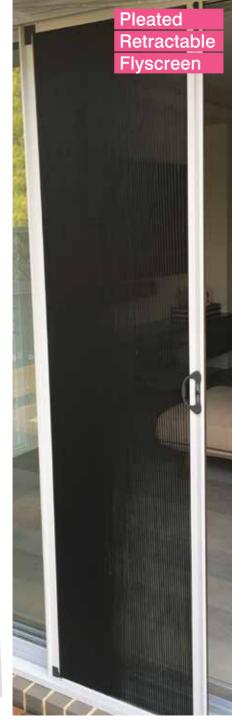

# RETRACTABLE FLYSCREENS

Retractable Flyscreens offer all the benefits of a regular flyscreen, with the added benefit of being able to retract.

The Retractable Flyscreen can be made with a Rollaway (retract to the side) or Rollup (retract to the top) system.

Choose between plain or striped mesh. For Rollaway Retractable Flyscreens, there is also the option of pleated mesh.