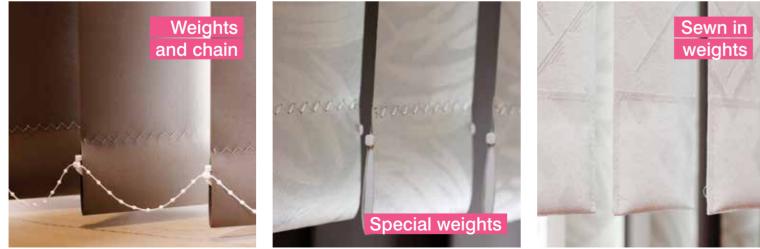

# VERTICAL DRAPES

Vertical Drapes are a popular choice due to their practical and versatile nature.

They function equally well over both windows and doors, allowing you to create consistency throughout your home. Vertical Drapes are available in three slat widths, and fabrics range from blockout to light filtering. Wynstan's three-weight program provides options for the method of weighting your Vertical Drapes. Choose between weights and chain, special weights or sewn in weights.