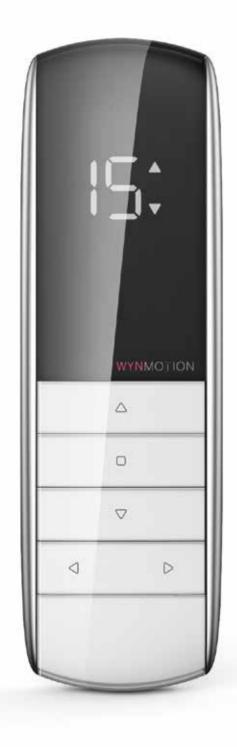

# WYNMOTION

Many WYNSTAN Blinds and Awnings can be motorised with Wynmotion, eliminating the need for cords or cranks and giving you the ultimate experience of convenience and luxury. Control your Blinds or Awnings with the touch of a button!

# WYNMOTION FEATURES

#### **RECHARGEABLE MOTOR**

6M LONG CABLE RECHARGER Reduces the need for extension cords to reach a power point.

BATTERIES HIDDEN INSIDE THE MOTOR No unsightly external battery packs.

CAN BE INSTALLED IN MOST WINDOWS Save on electrician costs.

200 CYCLES PER CHARGE Only needs to be charged four times per year.

QUICK CHARGE Fully charged in three hours.

RADIO CONTROLLED Can be used with any certified remote.

NO CORDS 100% child safe.