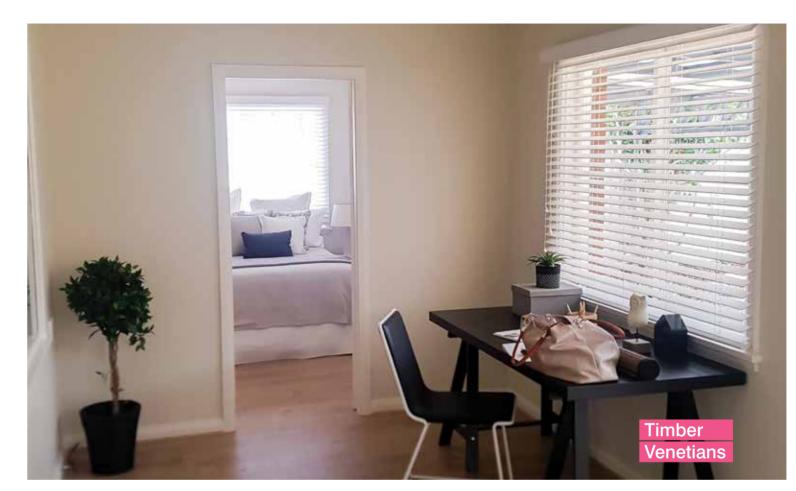

## VENETIAN BLINDS

Timber Venetian Blinds are a popular option as they work for any room and are easy to operate and maintain.

The slats can be positioned in such a way that the light is let in and prying eyes are kept out. Wynstan manufactures Timber Venetians in either lacquered cedar or painted basswood.