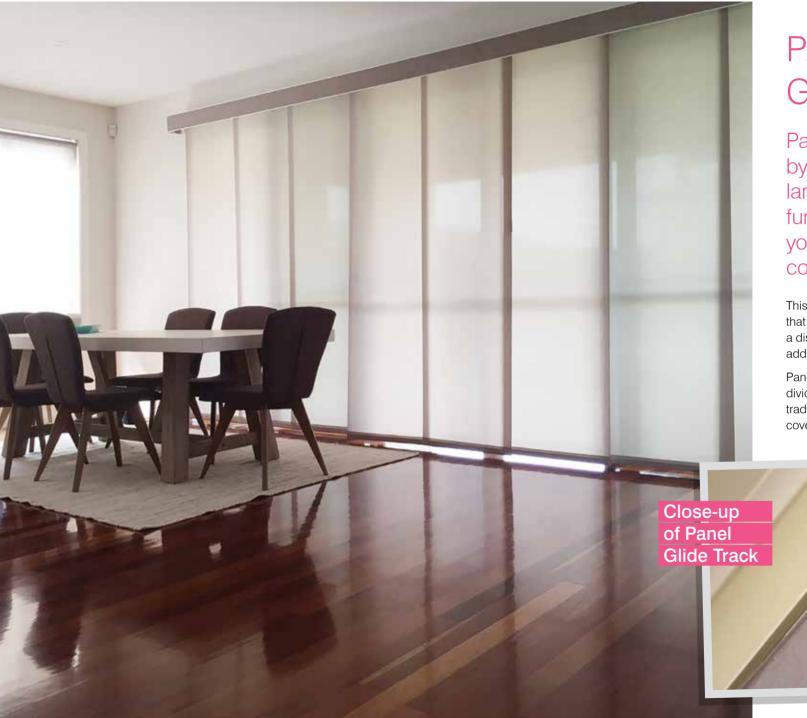

### PANEL GLIDES

Panel Glides are inspired by Asian design, with large panels and simplistic function, and will give your space a sleek and contemporary look.

This product is made up of a system of panels that are attached to a carrier running along a discreet track and allow for the optional addition of a fashionable pelmet.

Panel Glides can also be used as stylish room dividers, making them a fantastic alternative to traditional partitioning systems. They can also cover large openings such as doorways.