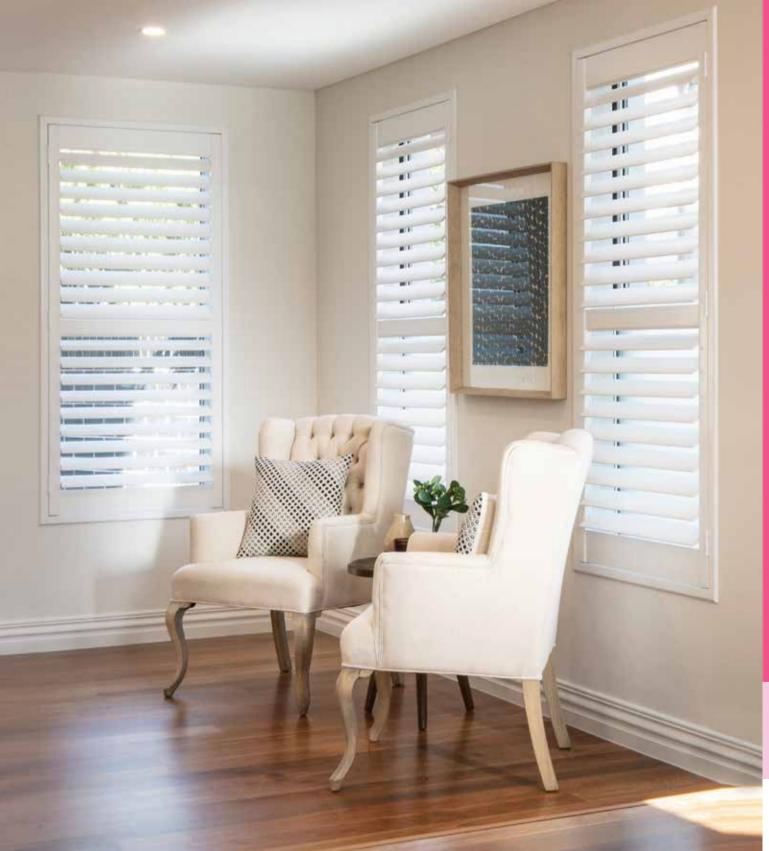

## VENETIAN BLINDS

Timber Venetian Blinds are a popular option as they work for any room and are easy to operate and maintain.

The slats can be positioned in such a way that the light is let in and prying eyes are kept out. Wynstan manufactures Timber Venetians in either lacquered cedar or painted basswood.

Timber Look Venetian Blinds provide the same look and feel as Timber Venetians but offer further advantages. In addition to being more economical, Timber Look Venetians are crafted from advanced materials which are more tolerant to moisture than Timber Venetians. This quality makes Timber Look Venetians ideal for kitchens, bathrooms and laundries. Venetians are operated by cord and wand, or can be motorised for added convenience.

Aluminium Venetian Blinds are highly practical and versatile. They are easy to use and allow great light and privacy control, and are available in three different slat widths. To ensure extra durability and strength, Wynstan aluminium slats are made thicker than market standards in order to ensure longevity. Colours range from pastels to vibrant metallic shades, allowing compatibility with any decor or style.