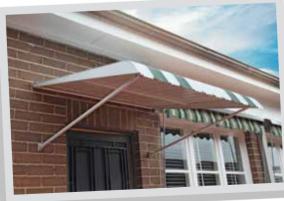

# PIVOT ARM AWNINGS

Pivot Arm Awnings operate on a pivoting arm which moves in an arc as it extends and retracts.

This provides a larger space between the Awning and the window, allowing for greater air circulation into your home.

Pivot Arm Awnings are operated by crank control or via a rope or tape which can be fed into your home, offering internal control. This is especially important on second storey or higher level installations. Pivot Arm Awnings can also be motorised.

Pivot Arm Awning