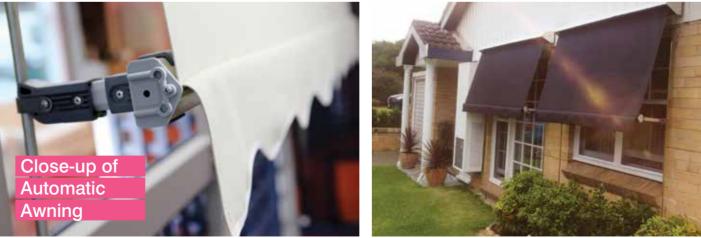

#### AUTOMATIC AWNINGS

An Automatic Awning is ideal for ground floor positions where the Awning needs to be installed close to the window in order to provide a high level of privacy and sun protection.

Close installation also reduces heat loss in winter and keeps your home cool in summer.

In strong winds, this clever Awning responds by retracting to protect the fabric from weather damage. The Awning can be manufactured up to 4000mm wide, allowing one blind to cover multiple windows.

A hood, available in a wide range of colours, adds a sleek quality and protects the fabric from weather damage when not in use. The self locking arms, which slide along guide rails, are simple to operate by hand or a pull stick.