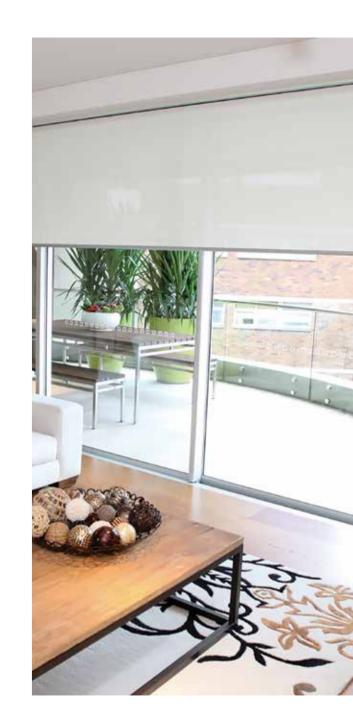

#### ROLLER BLINDS

Create a sleek, modern look with a fashionable Roller Blind. Roller Blinds are neat and discreet when pulled up and tasteful when pulled down.

We offer an extensive range of quality fabrics in a number of colours, patterns and textures. Blockout fabrics are great for bedrooms and light-filtering fabrics work wonders in living areas.

We offer a variety of bottom rails and trims to top off your look. Should you desire an even sleeker finish, we can conceal the top roller mechanism with a stylish fascia or cassette.

Roller Blind operation is by chain control, and if you have large windows where multiple blinds are needed, we can link them together to enable operation by a single control. Roller Blinds can also be motorised for ultimate convenience.

Like all Wynstan products, Roller Blinds come fitted with child safety devices.