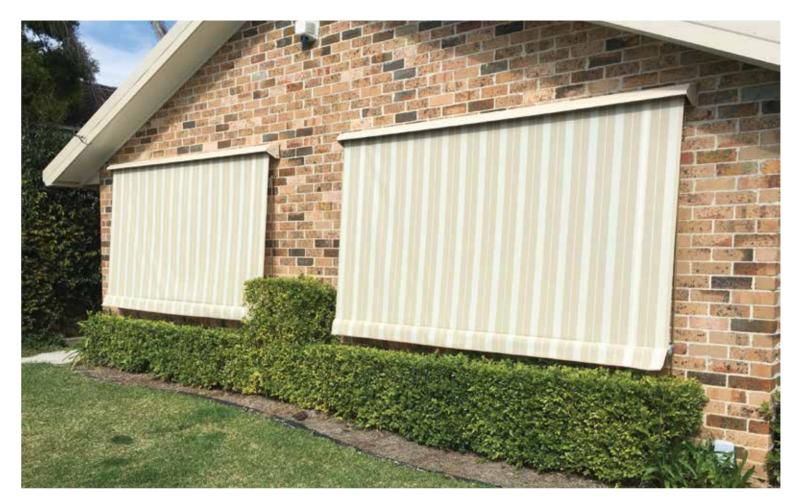

#### AUTOMATIC AWNINGS

An Automatic Awning is ideal for ground floor positions where the Awning needs to be installed close to the window in order to provide a high level of privacy and sun protection.

Close installation also reduces heat loss in winter and keeps your home cool in summer.

In strong winds, this clever Awning responds by retracting to protect the fabric from weather damage. The Awning can be manufactured up to 4000mm wide, allowing one blind to cover multiple windows.

A hood, available in a wide range of colours, adds a sleek quality and protects the fabric from weather damage when not in use. The self locking arms, which slide along guide rails, are simple to operate by hand or a pull stick.