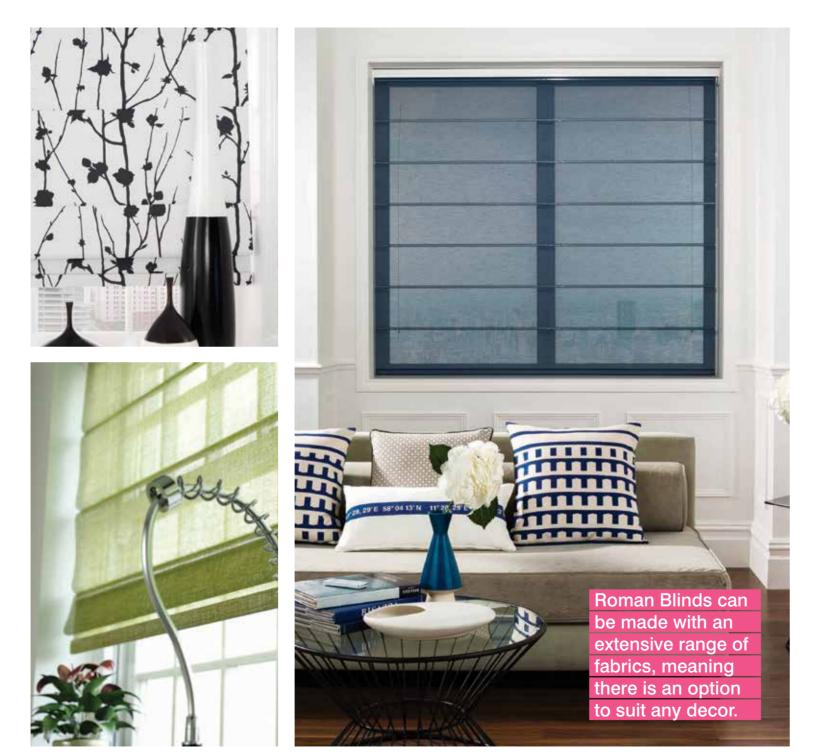

## ROMAN BLINDS

Roman Blinds offer the best of both worlds; tailored fabric folds give sophisticated style, whilst the pull-up design is practical.

When drawn high, the fabric folds create a fashionable pelmet effect that will add an extra dimension to any window. To ensure you achieve your desired look, we carry a variety of quality block-out, sunscreen and light filtering fabrics in a wide range of colours, patterns and textures. These fabric options offer a high level of shading, privacy and insulation benefits. Roman Blinds can be manually operated by cord or chain, or they can be motorised.

We also manufacture Batten Blinds, which are Roman Blinds fitted with slim wooden strips along the horizontal joins of the fabric. These timber battens give character and texture to the blind and are available in a number of different shades so you can match them to other wooden objects in your room. Like Romans, Batten Blinds can be operated manually by cord or chain, or can be motorised.