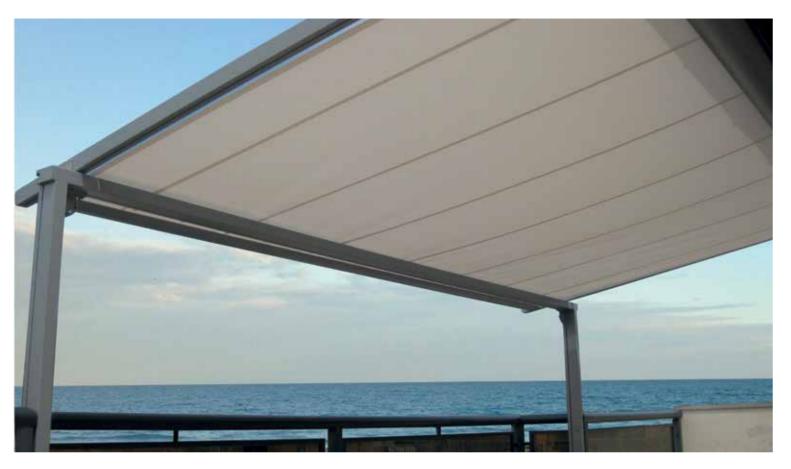

# FOLDING ARM AWNINGS

A Folding Arm Awning adds value to a home by allowing living space to be extended to the outdoors.

A Folding Arm Awning can be manufactured up to 7.1m in width, which means that large entertaining spaces can be covered. This Awning is streamlined and neat, free from vertical posts. Therefore, even when extended, people can walk beneath the Awning without any obstructing posts blocking their path. When retracted, the Awning sits neatly against the wall.

A Folding Arm Awning can be manufactured in two different styles:

Standard: Ideal for placement under eaves and fitted with a factory adjusted pitch to provide maximum amount of shade.
Fully Enclosed: When retracted, the fabric and mechanism are fully encased in the cassette, protecting the Awning from wind, sun and rain damage.

A Folding Arm Awning is operated by crank handle mechanism, or can be motorised.