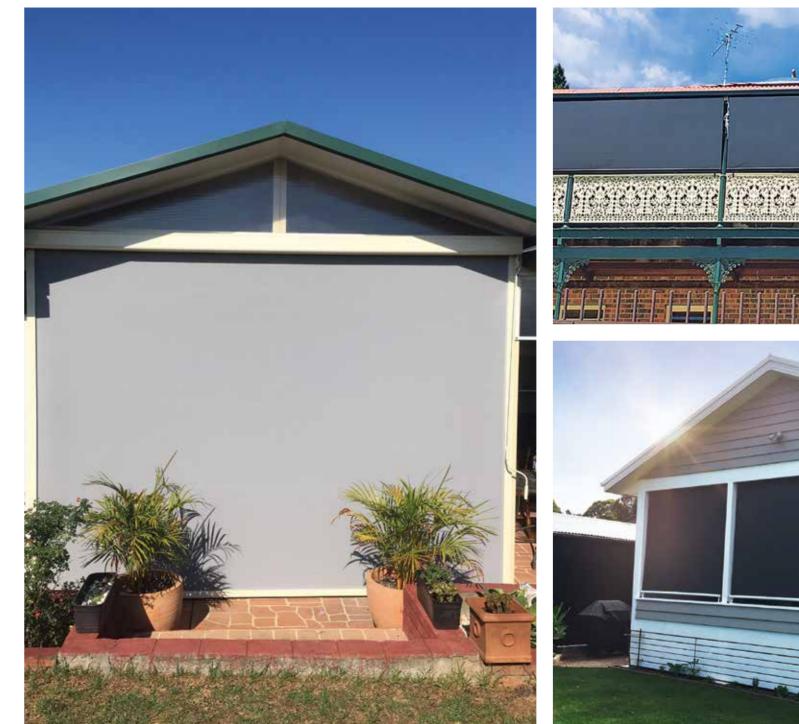

# DOUBLE ROLLER BLINDS

A Double Roller Blind provides even greater light control, making it well suited to bedrooms.

The system involves positioning a blockout fabric on one roller in front of a sunscreen or light-filtering fabric on another roller, allowing you to adjust the blinds independent of each other. This system allows ultimate versatility in controlling both light and privacy. You can mix and match fabrics to create a look that is unique. Multiple Double Roller Blinds can also be linked together to allow operation by a single chain and can also be motorised.

# STRAIGHT DROP AWNINGS

Straight Drop Awnings are vertical awnings which operate more like blinds, running perpendicular to the ground.

Straight Drop Awnings can be crafted in a range of styles, each with different technical properties. For instance, the Awning can utilise a hidden zip system, be guided along cables, or be loose at the sides and fasten at the base. With many styles and a wide range available, Straight Drop Awnings can be adapted to any area.

In particular, because they do not protrude, they are an ideal solution for the outside of windows which are next to fences or walkways. Straight Drop Awnings are also an excellent solution for the sides of roofed decks, verandahs or patios.