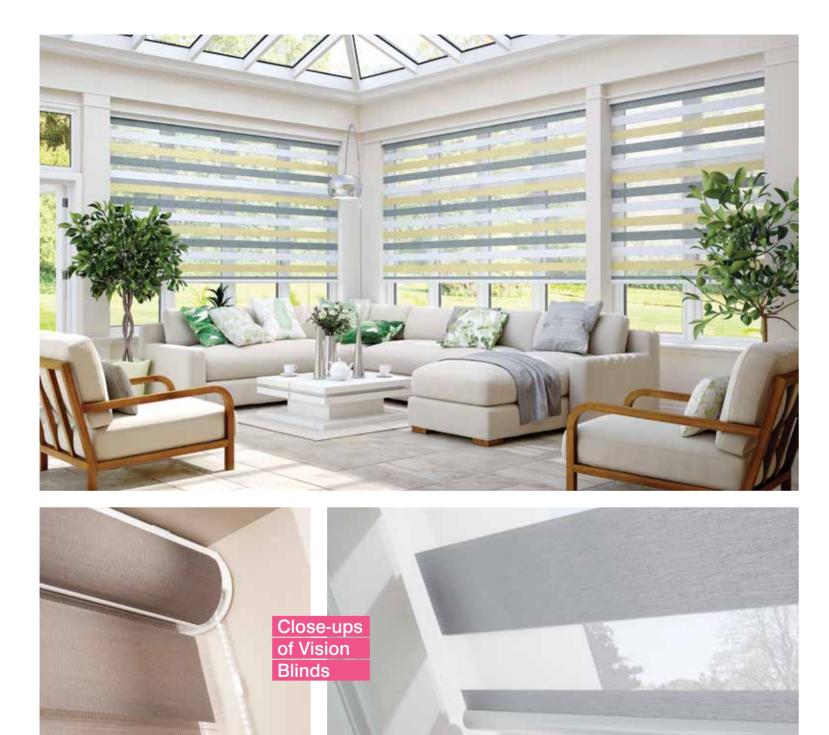

#### VISION BLINDS

Vision Blinds combine the elegant light diffusion of sheer fabric with the stylish practicality of a Roller Blind.

The front layer moves independently of the back layer, allowing the stripes to glide between each other and giving you more control over the amount of light and degree of privacy.

With Vision Blinds, you'll be spoilt for choice with the contemporary colour and fabric palettes of statement stripes featuring a stunning range of dramatic metallic finishes, pretty sheers and natural woven effects. Vision Blinds roll up into an attractive cassette headrail featuring a matching fabric insert.