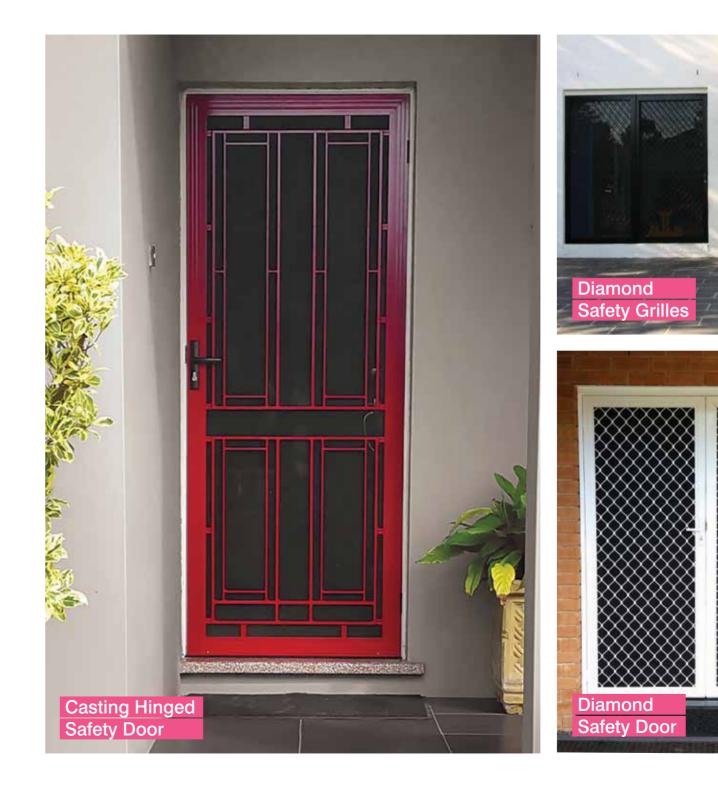

#### CRIMSAFE® DOORS

Crimsafe<sup>®</sup> Doors can be hinged, folding or bi-fold, meaning there is a Crimsafe<sup>®</sup> solution for almost any doorway.

Crimsafe<sup>®</sup> Doors feature Crimsafe's<sup>®</sup> unique Security Mesh Clamp System and 304 Grade Stainless Steel mesh. Crimsafe<sup>®</sup> doors also work as flyscreens, yet do not prevent airflow, ensuring that breezes are allowed in, while bugs are kept out!

The frame of a Crimsafe<sup>®</sup> Door can be made in a variety of different colours, as well as various wood-grain styles, giving the look of real timber.

All Crimsafe® Doors come fitted with a triple lock, which is crafted from stainless steel for superior strength and meets all Australian quality standards. For extra security, mid-rails can come standard with your Crimsafe® Doors. Mid-rails may help strengthen the resistance of your door's lock against a jemmy attack and protect the hinges by reducing an intruder's ability to lever it from the wall.

Crimsafe<sup>®</sup> Bi-fold Doors are a particularly popular option and are perfectly suited to the indoor/outdoor nature of Australian living, neatly folding to the side when not in use.

# SAFETY DOORS AND GRILLES

Wynstan Safety Doors and Grilles create extra safety while also keeping those pesky insects outside where they belong.

Safety Doors are available in a hinged or sliding design and, for extra peace of mind, can be fitted with a triple lock system.

We can match your door to your existing door frame and we offer a wide colour range. Mesh options include fibreglass, aluminium or for a greater level of fire resistance, stainless steel.

One way vision mesh is ideal for maintaining your views whilst keeping your privacy, and our paw proof mesh with an optional doggy door will ensure the whole family is happy. There is also the option of matching side lights for your doors. By fitting your windows and doors with our matching safety range, you can create a sleek, uniformed look.