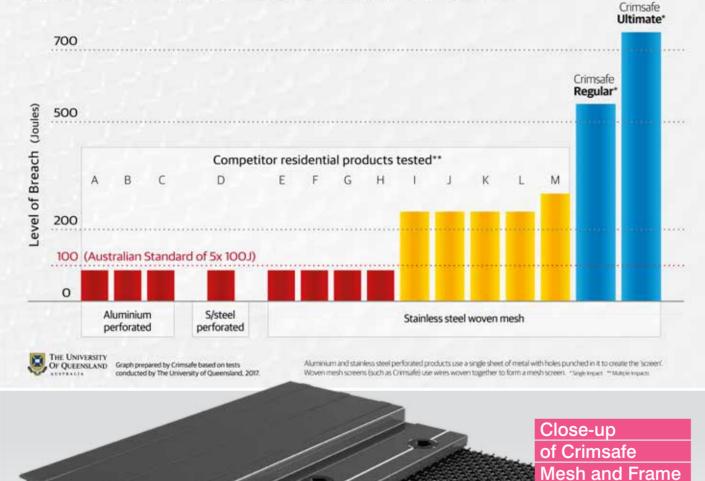

In the event of a fire, Crimsafe® can help reduce the level of radiant heat entering your home. Crimsafe® Screens achieved a 45% rating for attenuation of radiant heat flux. This means that almost half the heat from a fire source on the other side of a screen does not transfer through the Crimsafe® Tensile Tuff® Security mesh. Crimsafe outperforms the rest

When tested by The University of Queensland, our screens stood up not just against an Australian Standard of 5 x 100 Joule (J) impact, but also against singular impact levels up to 550J (Crimsafe Regular) and 750J (Crimsafe Ultimate).