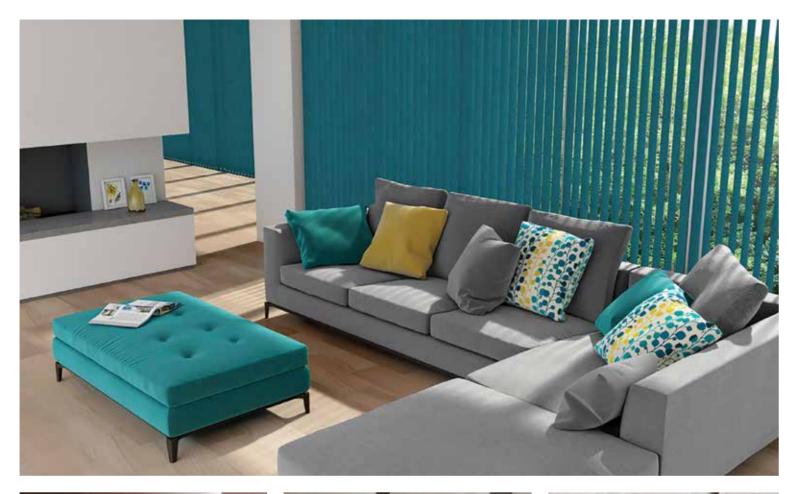

# VERTICAL DRAPES

Vertical Drapes are a popular choice due to their practical and versatile nature.

They function equally well over both windows and doors, allowing you to create consistency throughout your home. Vertical Drapes are available in three slat widths, and fabrics range from blockout to light filtering. Wynstan's three-weight program provides options for the method of weighting your Vertical Drapes. Choose between weights and chain, special weights or sewn in weights.

Tracks can be colour coordinated to match your chosen fabric. Vertical Drapes can also be further customised with a fabric insert or fashionable pelmet. Vertical Drapes can be operated by wand control or cord and chain control.