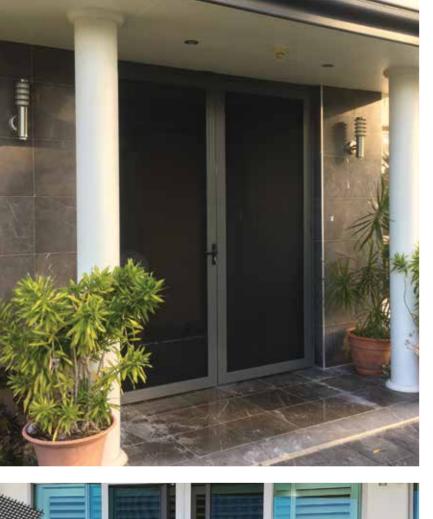

#### CRIMSAFE® SECURITY

Keep your home secure with Crimsafe<sup>®</sup>, manufactured and installed by Wynstan, your local authorised licensee.

Unlike traditional security doors and grilles fitted with bars, Crimsafe<sup>®</sup> is a stylish product that will complement your decor. Most importantly, Crimsafe<sup>®</sup> cannot be effectively cut, pried open or kicked down, ensuring your home is secure.

#### CRIMSAFE® DOORS

Crimsafe<sup>®</sup> Doors can be hinged, folding or bi-fold, meaning there is a Crimsafe<sup>®</sup> solution for almost any doorway.

Crimsafe<sup>®</sup> Doors feature Crimsafe's<sup>®</sup> unique Security Mesh Clamp System and 304 Grade Stainless Steel mesh. Crimsafe<sup>®</sup> doors also work as flyscreens, yet do not prevent airflow, ensuring that breezes are allowed in, while bugs are kept out!

The frame of a Crimsafe<sup>®</sup> Door can be made in a variety of different colours, as well as various wood-grain styles, giving the look of real timber.

All Crimsafe® Doors come fitted with a triple lock, which is crafted from stainless steel for superior strength and meets all Australian quality standards. For extra security, mid-rails can come standard with your Crimsafe® Doors. Mid-rails may help strengthen the resistance of your door's lock against a jemmy attack and protect the hinges by reducing an intruder's ability to lever it from the wall.