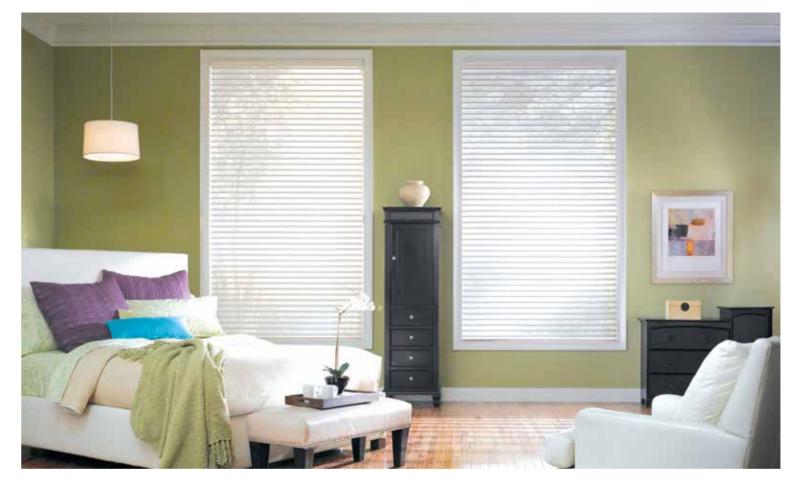

## VENETIAN BLINDS

Timber Venetian Blinds are a popular option as they work for any room and are easy to operate and maintain.

The slats can be positioned in such a way that the light is let in and prying eyes are kept out. Wynstan manufactures Timber Venetians in either lacquered cedar or painted basswood.

Timber Look Venetian Blinds provide the same look and feel as Timber Venetians but offer further advantages. In addition to being more economical, Timber Look Venetians are crafted from advanced materials which are more tolerant to moisture than Timber Venetians. This quality makes Timber Look Venetians ideal for kitchens, bathrooms and laundries. Venetians are operated by cord and wand, or can be motorised for added convenience.

Aluminium Venetian Blinds are highly practical and versatile. They are easy to use and allow great light and privacy control, and are available in three different slat widths. To ensure extra durability and strength, Wynstan aluminium slats are made thicker than market standards in order to ensure longevity. Colours range from pastels to vibrant metallic shades, allowing compatibility with any decor or style.