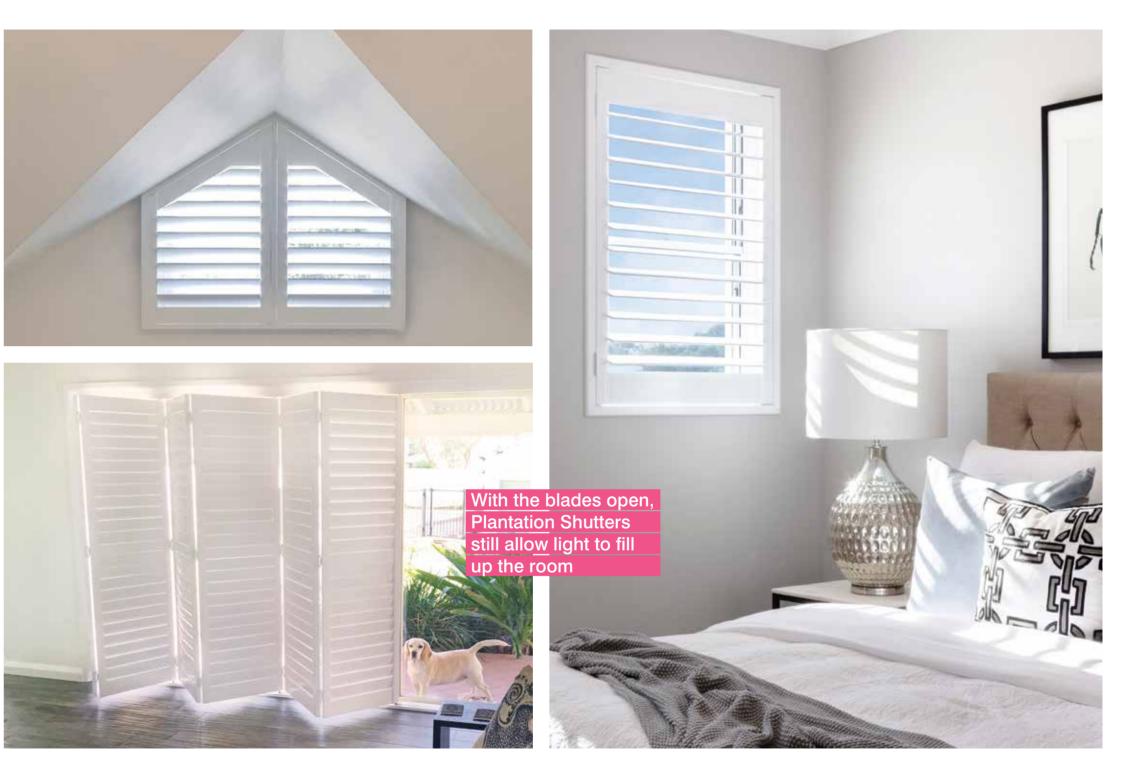

# Plantation Shutters are made from the finest basswood.

This stunning timber will transform the appearance of your home. We also craft Fauxwood Shutters for wet areas such as the kitchen, laundry and bathroom.

Louvres can be tilted to allow sunlight in, while keeping prying eyes out. Wynstan Shutters also have fantastic insulating properties, keeping your room warmer in winter and cooler in summer. This also helps reduce your heating and cooling costs.

A wide variety of colours and slat widths means that Shutters can be carefully tailored to fit your home. Shutters can be hinged, bifold or sliding, and therefore work effectively with almost any window. Shutters can even be made to fit round, arched or triangular shaped windows perfectly.