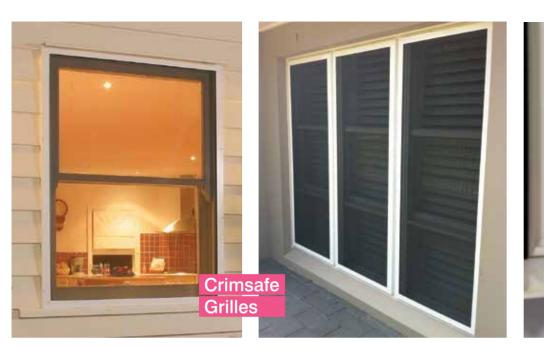

# CRIMSAFE® GRILLES

#### Ensure your home is protected with Crimsafe<sup>®</sup> Grilles.

These fixed window grilles can be face-fitted, reveal-fitted using an angled frame, or fixed in a flyscreen track. Crimsafe<sup>®</sup> Grilles work with windows of various types including Louvres, Double Hung and Sliding Windows.

Crimsafe® Grilles feature Crimsafe® Tensile-Tuff® Security Mesh, which is made of 304 Grade Stainless Steel, offering premium strength. Crimsafe® Grilles also feature Crimsafe's® Mesh Camp System. This contributes to the product's incredible strength and eliminates the need for unsightly bars.

Crimsafe® Grilles also offer superior heat control. When applied over the whole area of a single glazed window, a Crimsafe® Grille will improve the window's 'Solar Heat Gain Coefficient' by up to 53%. Crimsafe® Grilles are custom manufactured to perfectly fit your window, ensuring a clean finish and excellent protection.