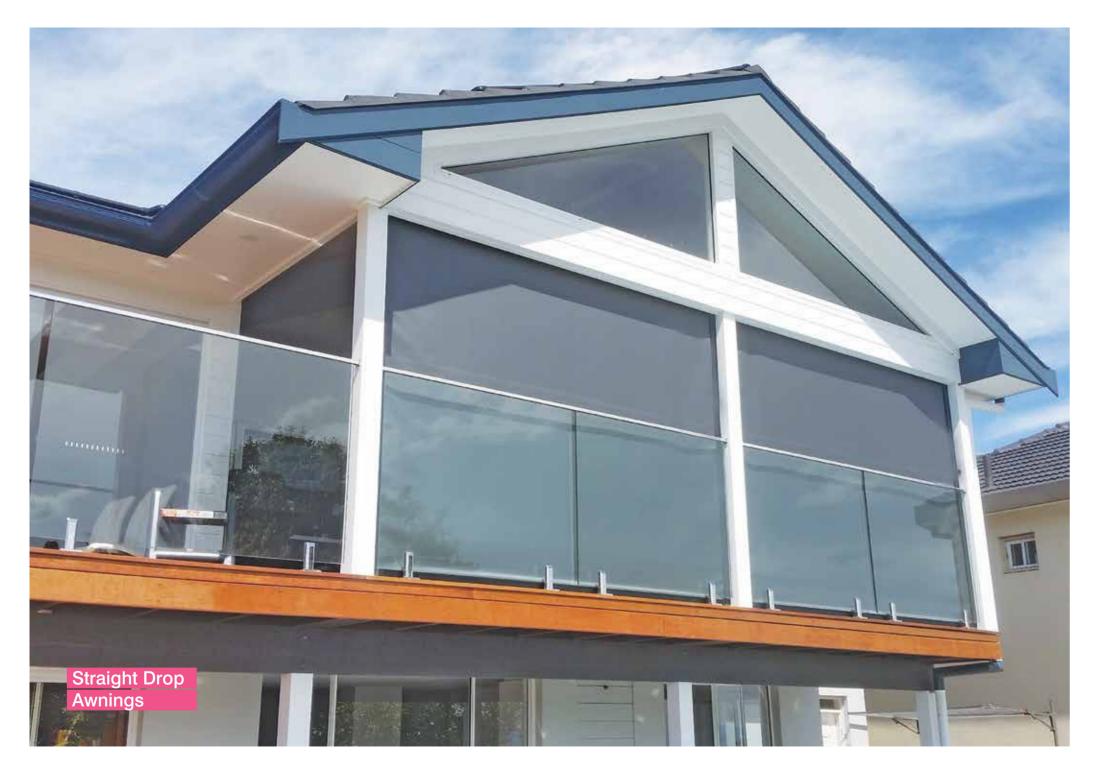

# STRAIGHT DROP AWNINGS

Straight Drop Awnings are vertical awnings which operate more like blinds, running perpendicular to the ground.

Straight Drop Awnings can be crafted in a range of styles, each with different technical properties. For instance, the Awning can utilise a hidden zip system, be guided along cables, or be loose at the sides and fasten at the base. With many styles and a wide range available, Straight Drop Awnings can be adapted to any area.

In particular, because they do not protrude, they are an ideal solution for the outside of windows which are next to fences or walkways. Straight Drop Awnings are also an excellent solution for the sides of roofed decks, verandahs or patios.

A range of fabrics are available for Straight Drop Awnings, ranging from colourful and patterned acrylic to canvas and clear PVC plastic. Sunscreen fabrics are also available, providing protection from the sun's harmful UV rays.