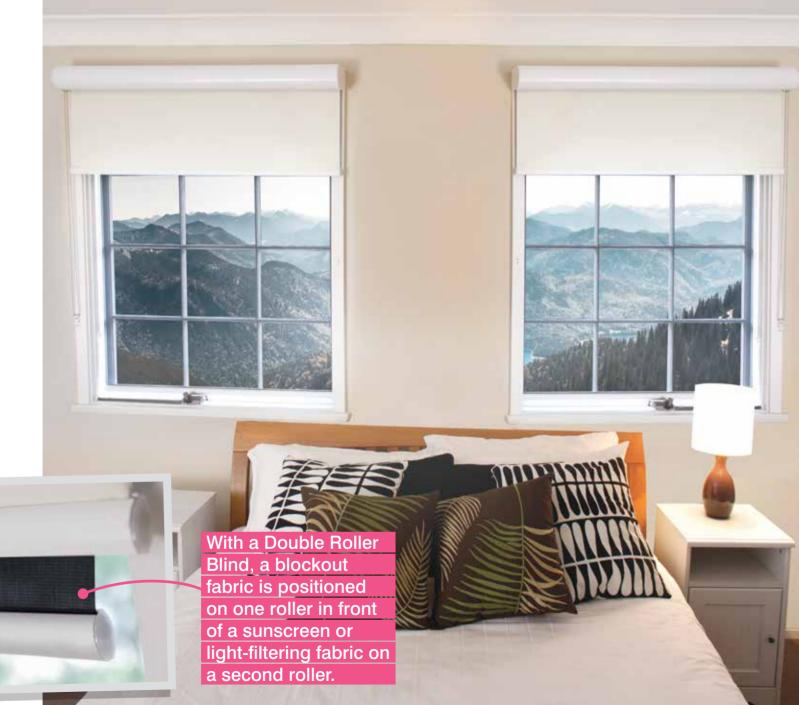

# DOUBLE ROLLER BLINDS

A Double Roller Blind provides even greater light control, making it well suited to bedrooms.

The system involves positioning a blockout fabric on one roller in front of a sunscreen or light-filtering fabric on another roller, allowing you to adjust the blinds independent of each other. This system allows ultimate versatility in controlling both light and privacy. You can mix and match fabrics to create a look that is unique. Multiple Double Roller Blinds can also be linked together to allow operation by a single chain and can also be motorised.