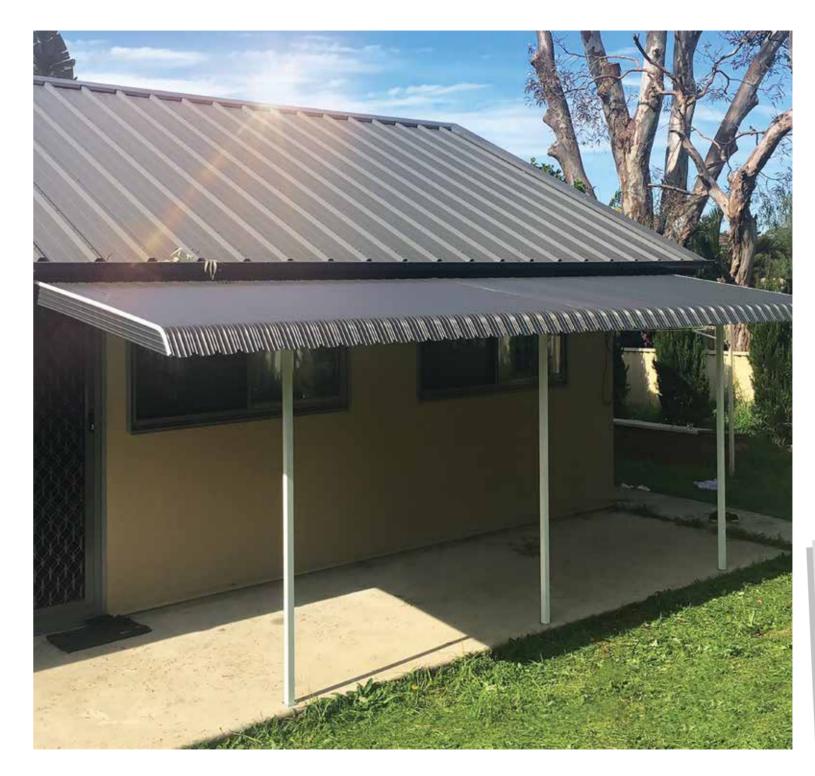

# AWNINGS

WYNSTAN offers a wide range of awnings including Pivot Arm Awnings, Straight Drop Awnings and Canopy Awnings. Awnings are essential for the Australian lifestyle, making outdoor living spaces more comfortable by providing shade and sun protection.

# FOLDING ARM AWNINGS

A Folding Arm Awning adds value to a home by allowing living space to be extended to the outdoors.

A Folding Arm Awning can be manufactured up to 7.1m in width, which means that large entertaining spaces can be covered. This Awning is streamlined and neat, free from vertical posts. Therefore, even when extended, people can walk beneath the Awning without any obstructing posts blocking their path. When retracted, the Awning sits neatly against the wall.