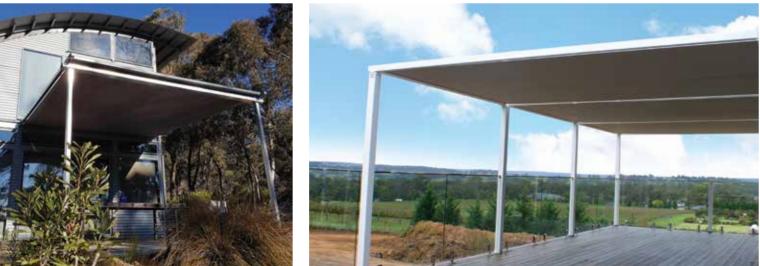

# FOLDING ARM AWNINGS

A Folding Arm Awning adds value to a home by allowing living space to be extended to the outdoors.

A Folding Arm Awning can be manufactured up to 7.1m in width, which means that large entertaining spaces can be covered. This Awning is streamlined and neat, free from vertical posts. Therefore, even when extended, people can walk beneath the Awning without any obstructing posts blocking their path. When retracted, the Awning sits neatly against the wall.

A Folding Arm Awning can be manufactured in two different styles:

Standard: Ideal for placement under eaves and fitted with a factory adjusted pitch to provide maximum amount of shade.
Fully Enclosed: When retracted, the fabric and mechanism are fully encased in the cassette, protecting the Awning from wind, sun and rain damage.

A Folding Arm Awning is operated by crank handle mechanism, or can be motorised.