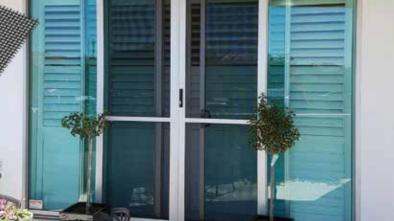

A wide variety of colours and slat widths means that Shutters can be carefully tailored to fit your home. Shutters can be hinged, bifold or sliding, and therefore work effectively with almost any window. Shutters can even be made to fit round, arched or triangular shaped windows perfectly.

# ALUMINIUM SHUTTERS

Aluminium Shutters are the perfect outdoor solution, providing elegance and sophistication as well as being highly practical and functional by providing protection.

Aluminium Shutters can also be used indoors, but are particularly effective outdoors as they are incredibly durable and feature a high UV powder coated finish.

Aluminium Shutters can be hinged, fixed, bi-fold or sliding.