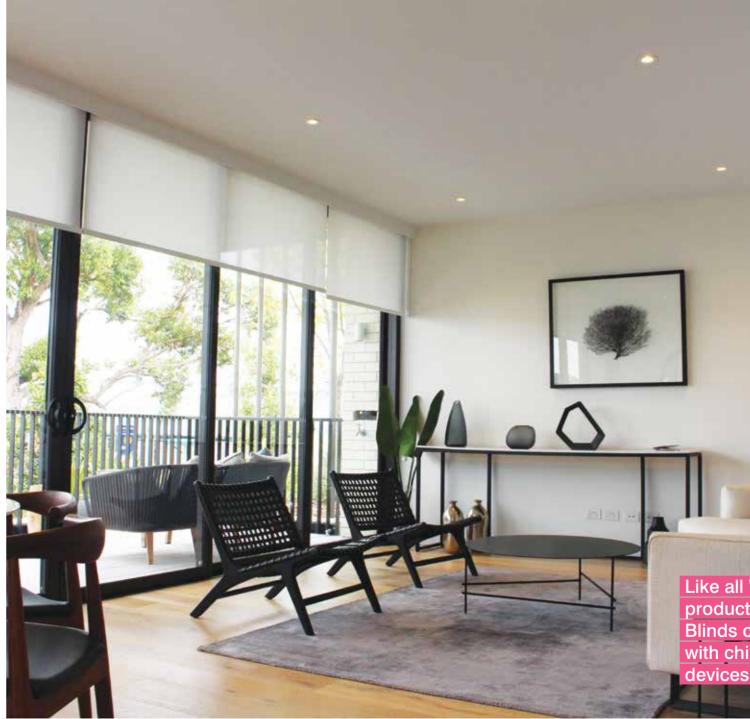

#### ROLLER BLINDS

Create a sleek, modern look with a fashionable Roller Blind. Roller Blinds are neat and discreet when pulled up and tasteful when pulled down.

We offer an extensive range of quality fabrics in a number of colours, patterns and textures. Blockout fabrics are great for bedrooms and light-filtering fabrics work wonders in living areas.

We offer a variety of bottom rails and trims to top off your look. Should you desire an even sleeker finish, we can conceal the top roller mechanism with a stylish fascia or cassette.

Roller Blind operation is by chain control, and if you have large windows where multiple blinds are needed, we can link them together to enable operation by a single control. Roller Blinds can also be motorised for ultimate convenience.

Like all Wynstan products, Roller Blinds come fitted with child safety devices.