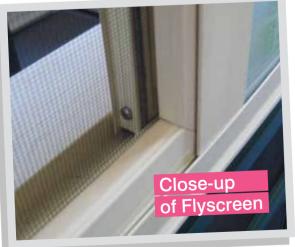

#### WYNSTAN FLYSCREENS

Flyscreens are an affordable and effective solution to pesky, germ carrying insects entering your home.

Wynstan Flyscreen frames can be 9mm or 11mm in thickness and can be powder coated to match your window frames. Choose between fibre glass mesh or, for a greater level of fire resistance, stainless steel mesh.

Wynstan Flyscreens can also be designed to meet the bushfire regulations of your local area. Get your Wynstan Flyscreens today so you and your family can enjoy lovely fresh air in peace.