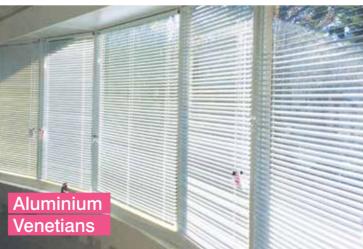

Aluminium Venetian Blinds are highly practical and versatile. They are easy to use and allow great light and privacy control, and are available in three different slat widths. To ensure extra durability and strength, Wynstan aluminium slats are made thicker than market standards in order to ensure longevity. Colours range from pastels to vibrant metallic shades, allowing compatibility with any decor or style.