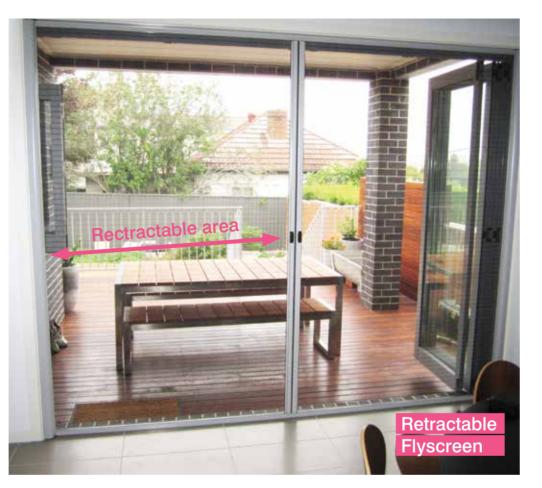

# RETRACTABLE FLYSCREENS

Retractable Flyscreens offer all the benefits of a regular flyscreen, with the added benefit of being able to retract.

The Retractable Flyscreen can be made with a Rollaway (retract to the side) or Rollup (retract to the top) system.

Extra stopping points can be added to the track, to allow the screen to be secured at various points. Wynstan offers Retractable

Flyscreen solutions for all types of windows and doors including sliding, double hung, louvre, casement, awning windows or bi-fold doors.