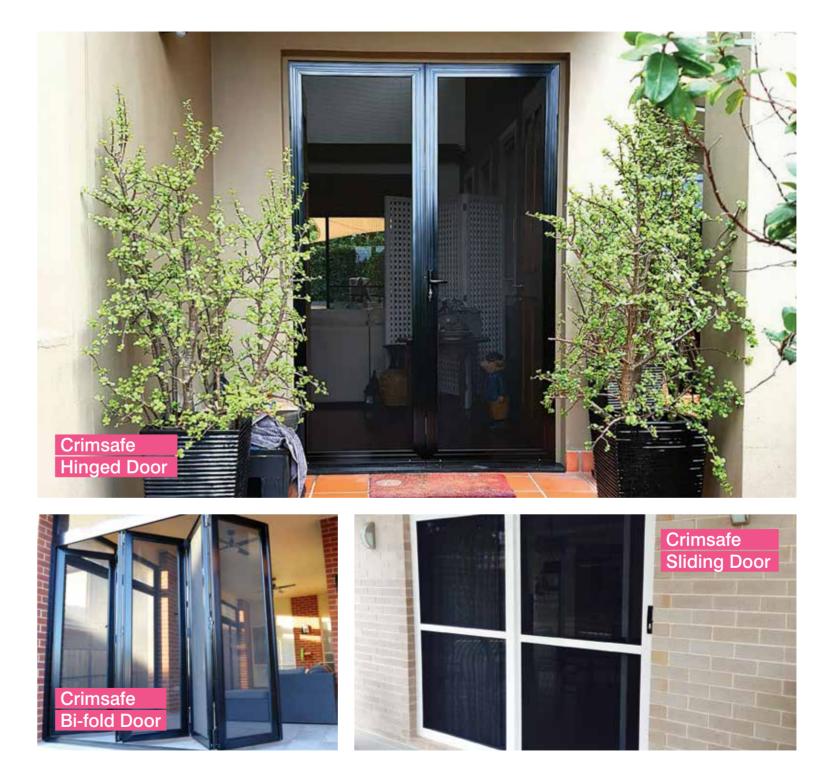

# DOORS, GRILLES & FLYSCREENS

WYNSTAN is a licensed retailer of Crimsafe<sup>®</sup> security doors and grilles. Wynstan offers a wide range of safety doors, grilles, flyscreens and retractable flyscreens.

#### CRIMSAFE® DOORS

Crimsafe<sup>®</sup> Doors can be hinged, folding or bi-fold, meaning there is a Crimsafe<sup>®</sup> solution for almost any doorway.

Crimsafe<sup>®</sup> Doors feature Crimsafe's<sup>®</sup> unique Security Mesh Clamp System and 304 Grade Stainless Steel mesh. Crimsafe<sup>®</sup> doors also work as flyscreens, yet do not prevent airflow, ensuring that breezes are allowed in, while bugs are kept out!

Crimsafe<sup>®</sup> Bi-fold Doors are a particularly popular option and are perfectly suited to the indoor/outdoor nature of Australian living, neatly folding to the side when not in use.