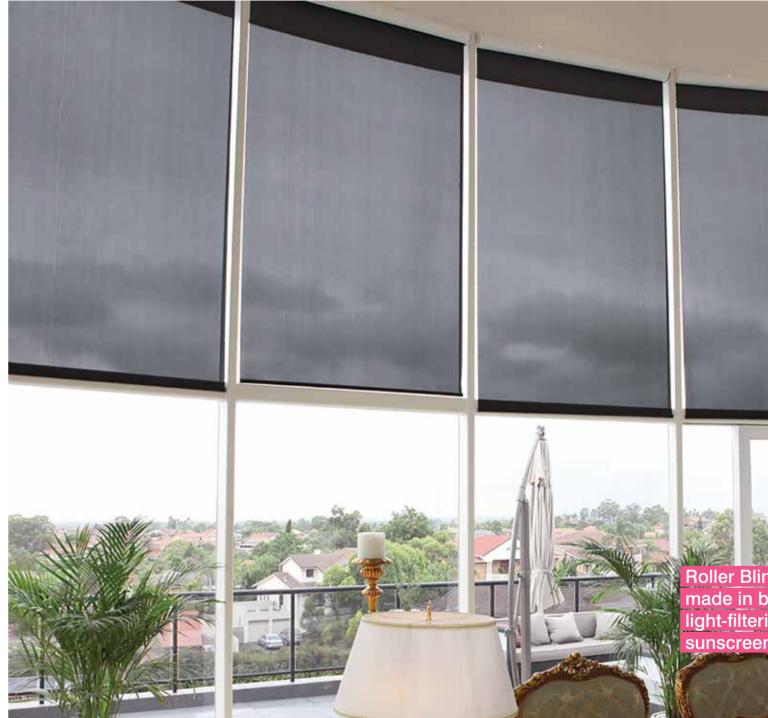

#### ROLLER BLINDS

Create a sleek, modern look with a fashionable Roller Blind. Roller Blinds are neat and discreet when pulled up and tasteful when pulled down.

We offer an extensive range of quality fabrics in a number of colours, patterns and textures. Blockout fabrics are great for bedrooms and light-filtering fabrics work wonders in living areas.

Roller Blinds can be made in blockout, light-filtering or sunscreen fabric