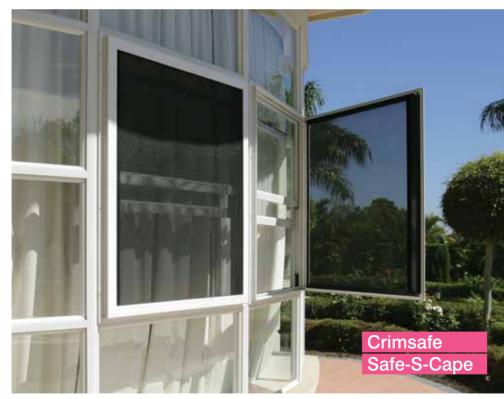

Close-up from inside Safe-S-Cape

#### CRIMSAFE® SAFE-S-CAPE®

With Crimsafe<sup>®</sup> Ultimate, an even greater level of strength and security is achieved.

In an emergency, you need to evacuate your home in a matter of seconds and trying to get through a standard Crimsafe® window grille is difficult. The Safe-S-Scape® range features a keyless emergency exit function, specfically developed for such times.

Crimsafe<sup>®</sup> Safe-S-Capes<sup>®</sup> can be hinged at the top or sides and be made to swing outward or inward. This makes them suitable for a wide range of spaces.