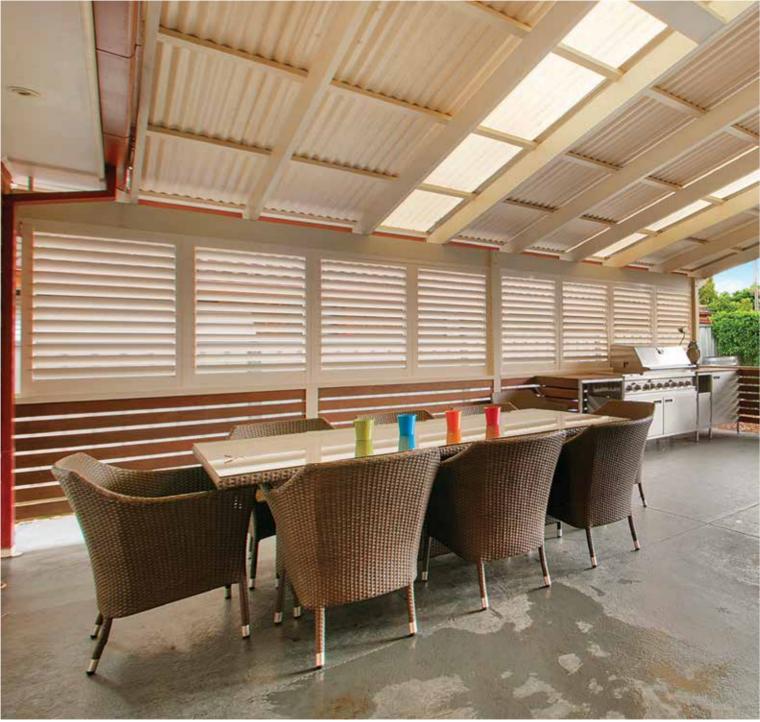

# BLNDS ANAL

WYNSTAN is proud to offer a vast range of blinds including Roller Blinds, Roman Blinds, Vertical Drapes and Venetian Blinds.

Many Wynstan blinds can also be motorised, for the ultimate in luxury and convenience. Look for the 'Why not add Wynmotion' symbol to learn if a product can be motorised.

## ROMAN BLINDS

Roman Blinds offer the best of both worlds; tailored fabric folds give sophisticated style, whilst the pull-up design is practical.

When drawn high, the fabric folds create a fashionable pelmet effect that will add an extra dimension to any window. To ensure you achieve your desired look, we carry a variety of quality block-out, sunscreen and light filtering fabrics in a wide range of colours, patterns and textures. These fabric options offer a high level of shading, privacy and insulation benefits. Roman Blinds can be manually operated by cord or chain, or they can be motorised.

#### ROLLER BLINDS

Create a sleek, modern look with a fashionable Roller Blind. Roller Blinds are neat and discreet when pulled up and tasteful when pulled down.

We offer an extensive range of quality fabrics in a number of colours, patterns and textures. Blockout fabrics are great for bedrooms and light-filtering fabrics work wonders in living areas.

# VERTICAL DRAPES

Vertical Drapes are a popular choice due to their practical and versatile nature.

They function equally well over both windows and doors, allowing you to create consistency throughout your home. Vertical Drapes are available in three slat widths, and fabrics range from blockout to light filtering. Wynstan's three-weight program provides options for the method of weighting your Vertical Drapes. Choose between weights and chain, special weights or sewn in weights.

## VENETIAN BLINDS

Timber Venetian Blinds are a popular option as they work for any room and are easy to operate and maintain.

The slats can be positioned in such a way that the light is let in and prying eyes are kept out. Wynstan manufactures Timber Venetians in either lacquered cedar or painted basswood.