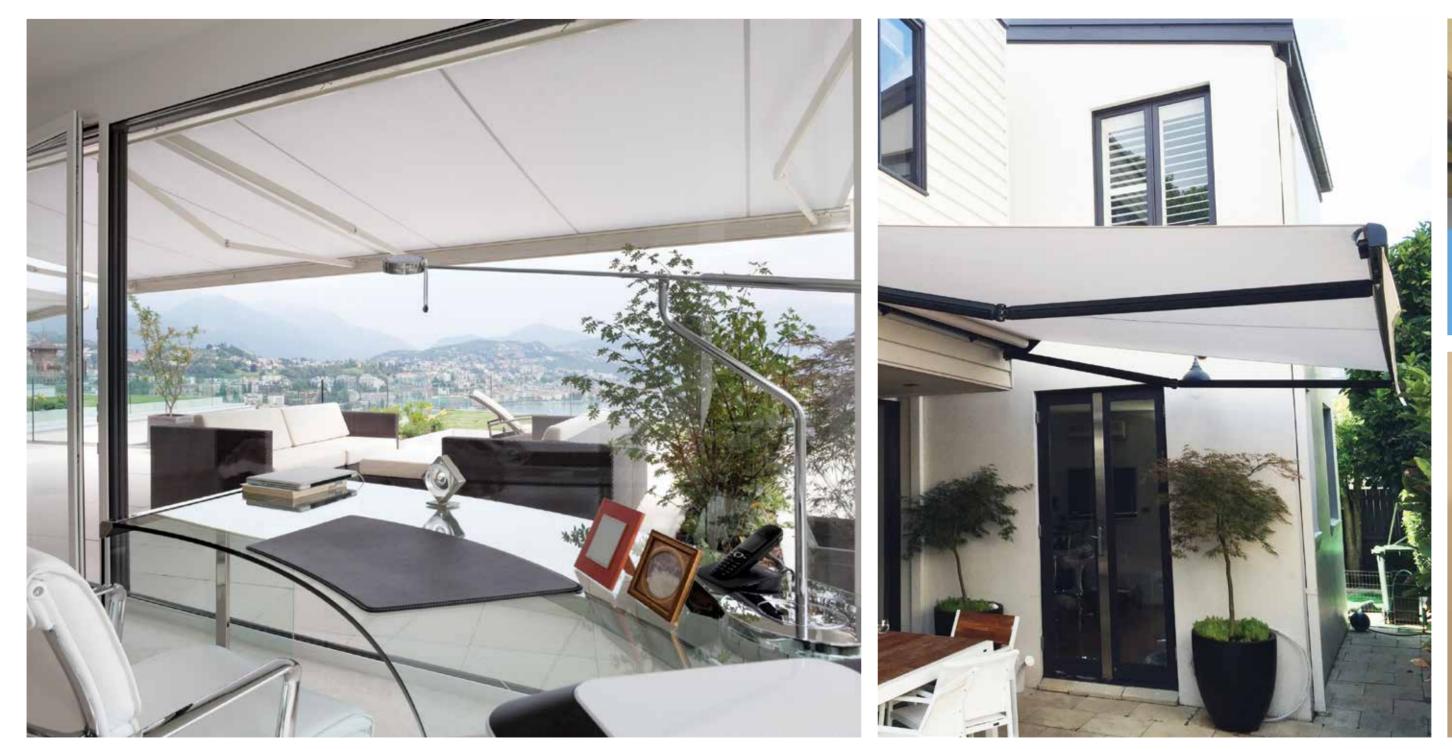

# FOLDING ARM AWNINGS

A Folding Arm Awning adds value to a home by allowing living space to be extended to the outdoors.

A Folding Arm Awning can be manufactured up to 7.1m in width, which means that large entertaining spaces can be covered. This Awning is streamlined and neat, free from vertical posts. Therefore, even when extended, people can walk beneath the Awning without any obstructing posts blocking their path. When retracted, the Awning sits neatly against the wall.

A Folding Arm Awning can be manufactured in two different styles:

Standard: Ideal for placement under eaves and fitted with a factory adjusted pitch to provide maximum amount of shade.
Fully Enclosed: When retracted, the fabric and mechanism are fully encased in the cassette, protecting the Awning from wind, sun and rain damage.

A Folding Arm Awning is operated by crank handle mechanism, or can be motorised.