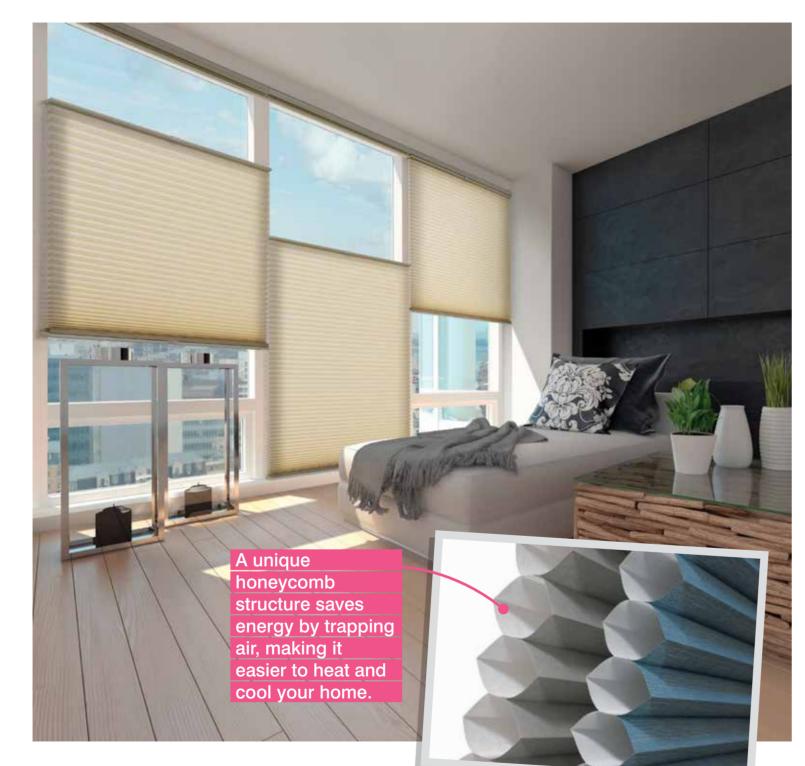

# WHISPER CELLULAR SHADES

Whisper Cellular Shades are advanced cellular blinds that feature a unique cellular structure resembling honeycomb.

Air passing through the blinds gets trapped in the structure, which assists in noise reduction and aids in energy efficiency. The Whisper Cellular shades are perfect for unconventional windows as they can be manufactured in a number of different shapes.