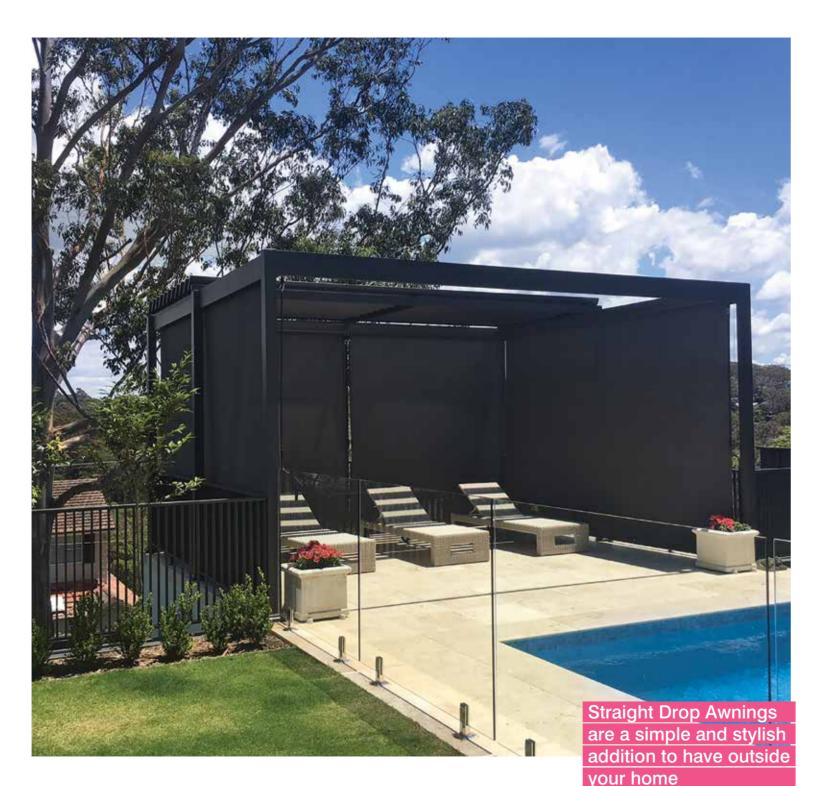

# STRAIGHT DROP AWNINGS

Straight Drop Awnings are vertical awnings which operate more like blinds, running perpendicular to the ground.

Straight Drop Awnings can be crafted in a range of styles, each with different technical properties. For instance, the Awning can utilise a hidden zip system, be guided along cables, or be loose at the sides and fasten at the base. With many styles and a wide range available, Straight Drop Awnings can be adapted to any area.

In particular, because they do not protrude, they are an ideal solution for the outside of windows which are next to fences or walkways. Straight Drop Awnings are also an excellent solution for the sides of roofed decks, verandahs or patios.

A range of fabrics are available for Straight Drop Awnings, ranging from colourful and patterned acrylic to canvas and clear PVC plastic. Sunscreen fabrics are also available, providing protection from the sun's harmful UV rays.