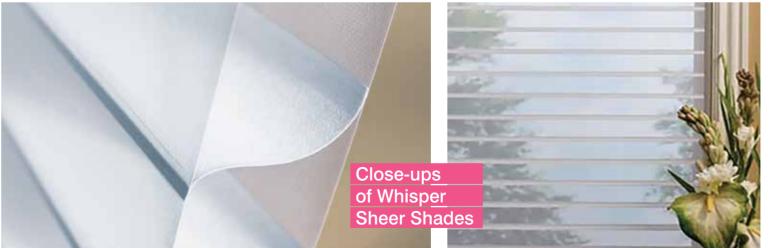

#### WHISPER SHEER SHADES

Whisper Sheer Shades combine the very best elements of blinds and curtains in one highly intelligent window covering.

Constructed with a series of tilting fabric vanes suspensed between two layers of sheer fabric, Whisper Sheer Shades allow for control over the degree of light and privacy. When the vanes are open, they beautifully filter the light and almost disappear, allowing a clear view to the outside. When closed, the blind provides complete privacy, but without completely darkening the space.

The sheer polyester fabric is luxurious and delicate in appearance, yet durable enough for everyday use. Its anti-static nature helps repel dirt and dust. 50mm or 65mm vanes that are sandwiched between the two layers of fabric are available in translucent and roomdarkening fabrics in a variety of fashionable colours. The headrail can be colour coordinated to discreetly conceal the blind when it is fully raised.