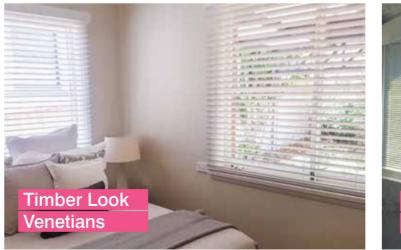

Timber Look Venetian Blinds provide the same look and feel as Timber Venetians but offer further advantages. In addition to being more economical, Timber Look Venetians are crafted from advanced materials which are more tolerant to moisture than Timber Venetians. This quality makes Timber Look Venetians ideal for kitchens, bathrooms and laundries. Venetians are operated by cord and wand, or can be motorised for added convenience.