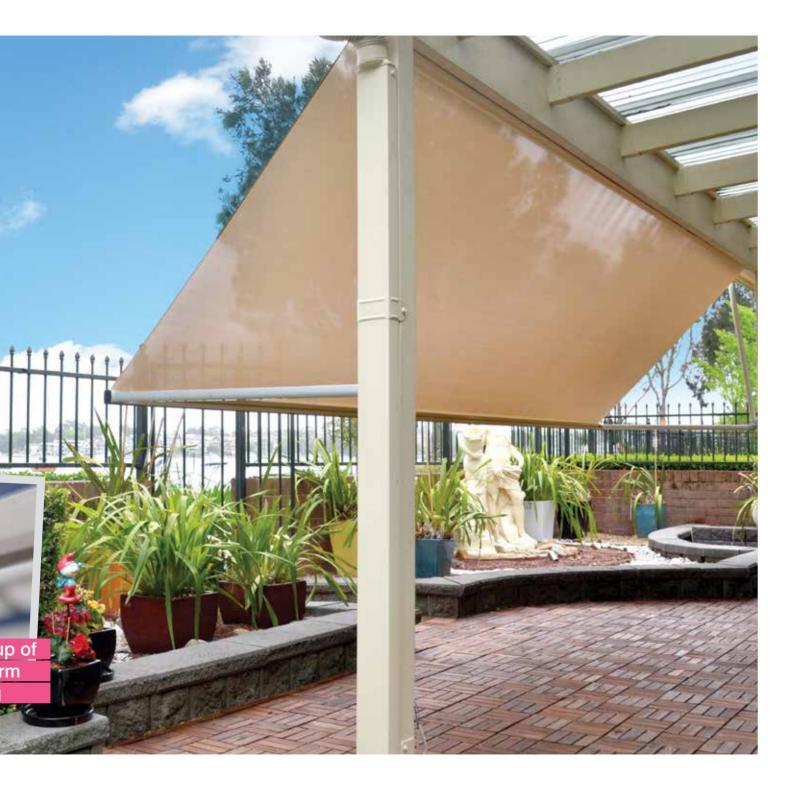

# AWNINGS

WYNSTAN offers a wide range of awnings including Pivot Arm Awnings, Straight Drop Awnings and Canopy Awnings. Awnings are essential for the Australian lifestyle, making outdoor living spaces more comfortable by providing shade and sun protection.

# PIVOT ARM AWNINGS

Pivot Arm Awnings operate on a pivoting arm which moves in an arc as it extends and retracts.

This provides a larger space between the Awning and the window, allowing for greater air circulation into your home.

Pivot Arm Awnings are operated by crank control or via a rope or tape which can be fed into your home, offering internal control. This is especially important on second storey or higher level installations. Pivot Arm Awnings can also be motorised.

Pivot Arm Awning