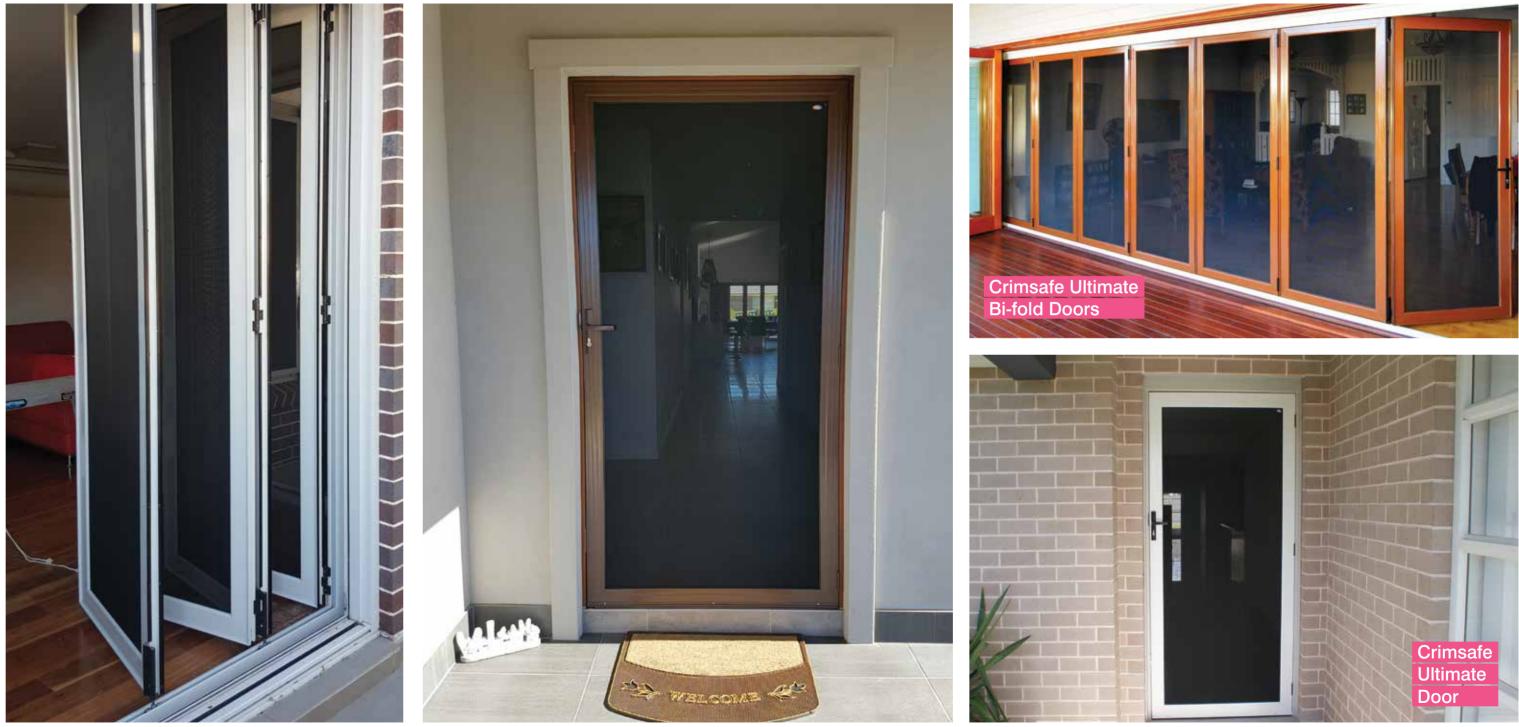

Crimsafe<sup>®</sup> Bi-fold Doors are a particularly popular option and are perfectly suited to the indoor/outdoor nature of Australian living, neatly folding to the side when not in use.

# CRIMSAFE® ULTIMATE

With Crimsafe<sup>®</sup> Ultimate, an even greater level of strength and security is achieved.

Crimsafe<sup>®</sup> Ultimate is seven times stronger than the impact level required by Australian standards and 40% stronger than regular Crimsafe<sup>®</sup>. Crimsafe<sup>®</sup> Ultimate features tamper-resistant screws which bind the Screw-Clamp, mesh and frame together, making a tightly integrated system which ensures greater security.

cover

Extra security