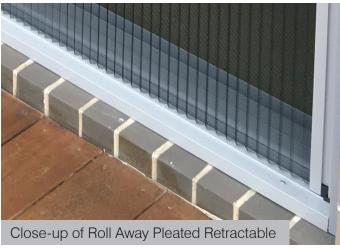

#### Style

There are two styles of Retractable Flyscreens:

- Rollaway Pleated Retractable (retract to the side)
- Rollup or Rollaway Retractable (retract to the top)

#### Reduced Trip Hazard

Rollaway pleated Retractable Flyscreen have a 4mm or 8mm bottom track, reducing the chance of tripping.