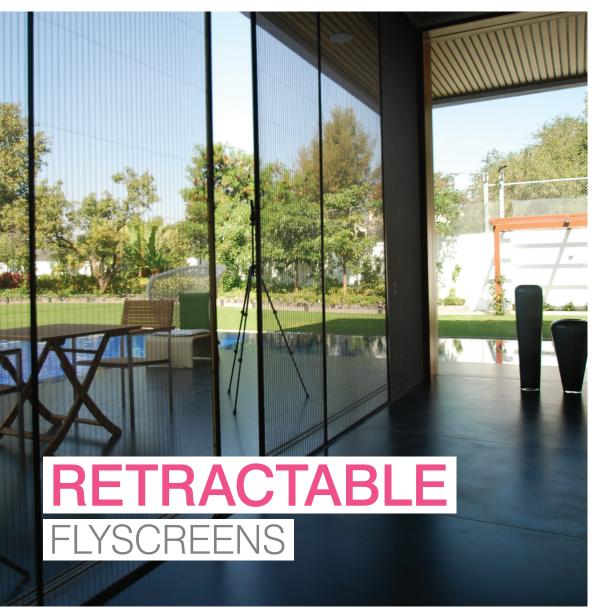

## RETRACTABLE AND UNOBTRUSIVE

Retractable Flyscreens offer all the features of a regular flyscreen, with the added benefit of being able to retract. Wynstan offers Retractable Flyscreen solutions for all types of windows and doors including sliding, double hung, louvre, casement, awning windows, and bi-fold.