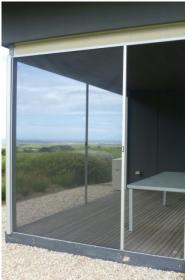

#### Style

There are two styles of Retractable Flyscreens:

- Rollaway Pleated Retractable (retract to the side)
- Rollup or Rollaway Retractable (retract to the top)

#### Reduced Trip Hazard

Rollaway pleated Retractable Flyscreen have a 4mm or 8mm bottom track, reducing the chance of tripping.