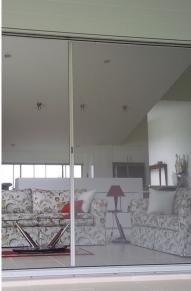

#### Style

There are two styles of Retractable Flyscreens:

- Rollaway Pleated Retractable (retract to the side)
- Rollup or Rollaway Retractable (retract to the top)

#### **Stopping Points**

Roll up and Roll Away Retractable Flyscreens can have stopping points to allow the screen to be secured at various points along the track. Pleated Retractable Flyscreens allow the screen to stop at any point.