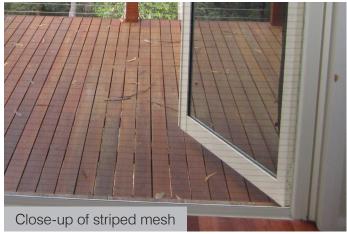

#### Mesh Types

Retractable Flyscreens are available with three different types of mesh:

- Plain mesh
- Striped mesh
- Pleated mesh (only available for Rollaway)

Pleated mesh makes the flyscreen more visible, which is excellent for children and pets, reducing the risk of them walking through the screen.