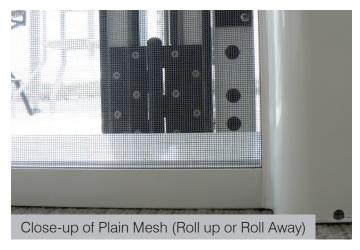

#### Mesh Types

Retractable Flyscreens are available with three different types of mesh:

- Plain mesh
- Striped mesh
- Pleated mesh (only available for Rollaway)

Pleated mesh makes the flyscreen more visible, which is excellent for children and pets, reducing the risk of them walking through the screen.