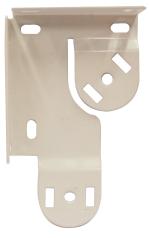

## ROLLER BLINDS BRACKET

Single Standard Bracket (Face or Reveal)

Double Standard Bracket

Semi Reveal Bracket 75mm

Extention Bracket 90mm