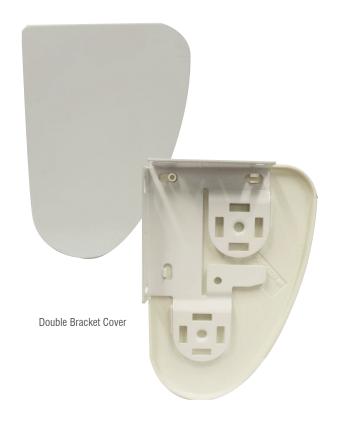

# **PRODUCT FACT SHEET**

## ROLLER BLINDS BRACKET



Single Standard Bracket (Face or Reveal)



Double Standard Bracket



Semi Reveal Bracket 75mm



Extention Bracket 90mm



### **PRODUCT FACT SHEET**

### ROLLER BLINDS BRACKET COVERS







#### **PRODUCT FACT SHEET**

## ROLLER BLINDS CASSETTES /FASCIAS

Cassettes come in White only.

Fascias (single flat, single curved and double) come standard in White, White Birch, Black and Clear only. All other colours will incur a special colour cost.



Single Fascia (Flat) Height: 90mm Depth: 83mm



Cassette with Fabric Height: 88mm Depth: 97mm



Single Fascia (Curved) Height: 88mm Depth: 97mm



Cassette Height: 88mm Depth: 97mm