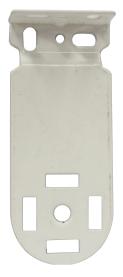

## ROLLER BLINDS BRACKET

Single Standard Bracket (Face or Reveal)

Double Standard Bracket

Semi Reveal Bracket 75mm

Extention Bracket 90mm