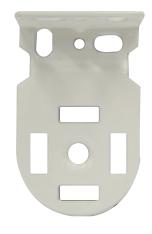

## ROLLER BLINDS BRACKET

Single Standard Bracket (Face or Reveal)

Double Standard Bracket

Semi Reveal Bracket 75mm

Extention Bracket 90mm