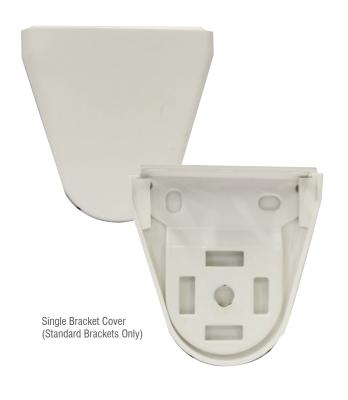

# **PRODUCT FACT SHEET**

## ROLLER BLINDS BRACKET



Single Standard Bracket (Face or Reveal)



Double Standard Bracket



Semi Reveal Bracket 75mm



Extention Bracket 90mm



### **PRODUCT FACT SHEET**

### ROLLER BLINDS BRACKET COVERS







#### **PRODUCT FACT SHEET**

## ROLLER BLINDS CASSETTES /FASCIAS

Cassettes come in White only.

Fascias (single flat, single curved and double) come standard in White, White Birch, Black and Clear only. All other colours will incur a special colour cost.



Single Fascia (Flat) Height: 90mm Depth: 83mm



Cassette with Fabric Height: 88mm Depth: 97mm



Single Fascia (Curved) Height: 88mm Depth: 97mm



Cassette Height: 88mm Depth: 97mm