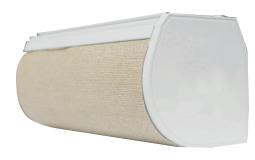

## ROLLER BLINDS CASSETTES /FASCIAS

Cassettes come in White only.

Fascias (single flat, single curved and double) come standard in White, White Birch, Black and Clear only. All other colours will incur a special colour cost.

Single Fascia (Flat) Height: 90mm Depth: 83mm

Cassette with Fabric Height: 88mm Depth: 97mm

Single Fascia (Curved) Height: 88mm Depth: 97mm

Cassette Height: 88mm Depth: 97mm