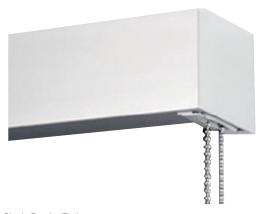

## ROLLER BLINDS CASSETTES /FASCIAS

Cassettes come in White only.

Fascias (single flat, single curved and double) come standard in White, White Birch, Black and Clear only. All other colours will incur a special colour cost.

Single Fascia (Flat) Height: 90mm Depth: 83mm

Cassette with Fabric Height: 88mm Depth: 97mm

Single Fascia (Curved) Height: 88mm Depth: 97mm

Cassette Height: 88mm Depth: 97mm