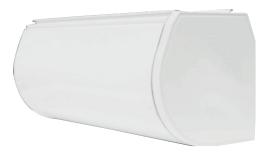

## ROLLER BLINDS CASSETTES /FASCIAS

Cassettes come in White only.

Fascias (single flat, single curved and double) come standard in White, White Birch, Black and Clear only. All other colours will incur a special colour cost.

Single Fascia (Flat) Height: 90mm Depth: 83mm

Cassette with Fabric Height: 88mm Depth: 97mm

Single Fascia (Curved) Height: 88mm Depth: 97mm

Cassette Height: 88mm Depth: 97mm