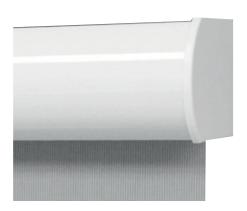

## ROLLER BLINDS CASSETTES /FASCIAS

Cassettes come in White only.

Fascias (single flat, single curved and double) come standard in White, White Birch, Black and Clear only. All other colours will incur a special colour cost.

Single Fascia (Flat) Height: 90mm Depth: 83mm

Cassette with Fabric Height: 88mm Depth: 97mm

Single Fascia (Curved) Height: 88mm Depth: 97mm

Cassette Height: 88mm Depth: 97mm