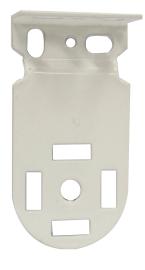

## ROLLER BLINDS BRACKET

Single Standard Bracket (Face or Reveal)

Double Standard Bracket

Semi Reveal Bracket 75mm

Extention Bracket 90mm