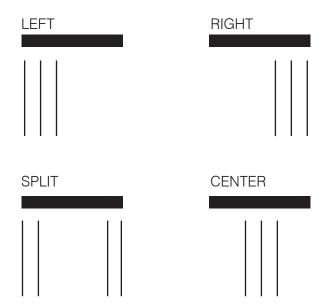

#### Stack Options

Vertical Drapes are stacked depending on where the window opening is. This is shown below: