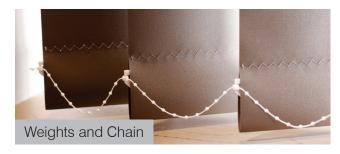

### Weights

There are three different types of weights: weights and chains, special weights, or sewn-in weights (see below).