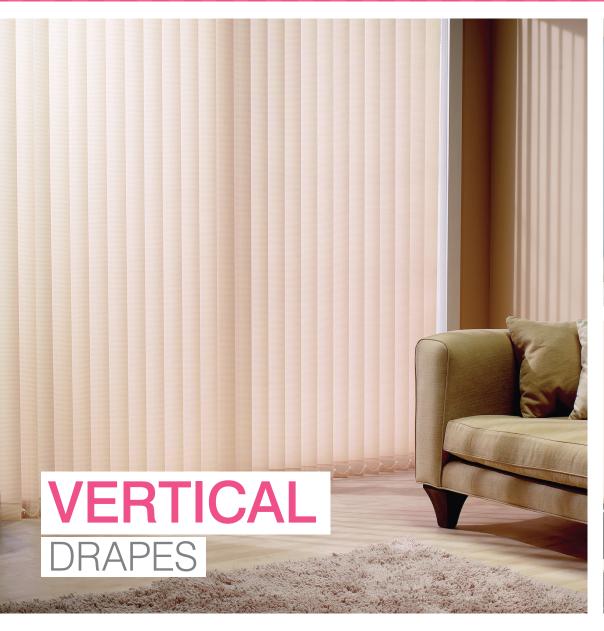

# VERSATILE AND PRACTICAL

Highly practical and versatile, Vertical Drapes are perfect for installing in front of sliding doors and windows. Vertical Drapes can be fitted to most shapes, even sloping doors or windows next to staircases.