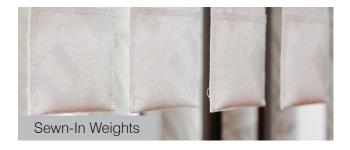

### Weights

There are three different types of weights: weights and chains, special weights, or sewn-in weights (see below).