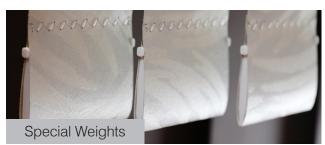

### Weights

There are three different types of weights: weights and chains, special weights, or sewn-in weights (see below).