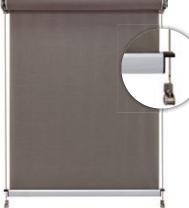

# CABLES FOR EXTRA WIND RESISTANCE

This robust system not only provides UV protection and air flow, it is incredibly durable and provides the best option when fixing a channel to a wall is not possible. Featuring stainless steel cables perfect for seaside homes. The bottom rail moves up and down the cable guides creating a smooth operation.

### Extra Strength Cable

The cables are high tensile 2.5mm 316 grade marine stainless steel, making them perfect for coastal applications.