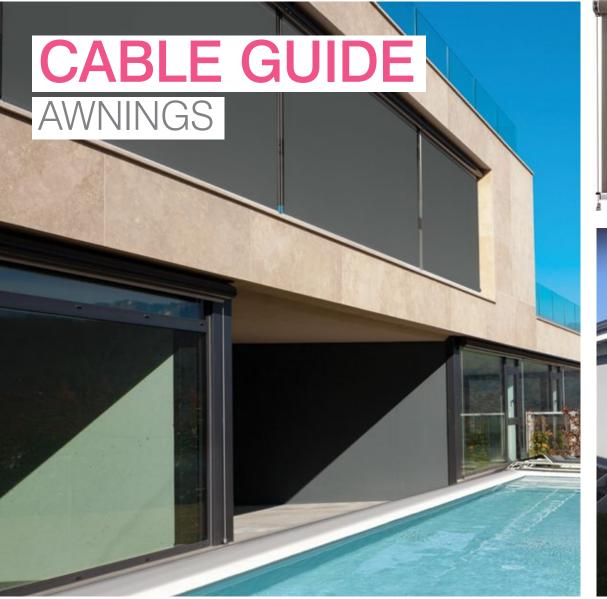

# CABLES FOR EXTRA WIND RESISTANCE

This robust system not only provides UV protection and air flow, it is incredibly durable and provides the best option when fixing a channel to a wall is not possible. Featuring stainless steel cables perfect for seaside homes. The bottom rail moves up and down the cable guides creating a smooth operation.