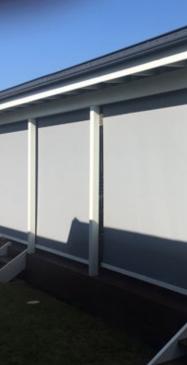

#### **Bottom Rail Accessories**

**Locking Bolt -** Secures the awning into the side channel base, cable bracket or breeching staple. As the bolt is inserted inside the base rail, the system maintains its clean aesthetic, and allows the bottom rail to be positioned closer to the ground.