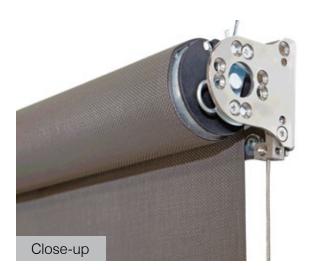

### Extra Strength Cable

The cables are high tensile 2.5mm 316 grade marine stainless steel, making them perfect for coastal applications.

#### **Bottom Rail Accessories**

**Locking Bolt -** Secures the awning into the side channel base, cable bracket or breeching staple. As the bolt is inserted inside the base rail, the system maintains its clean aesthetic, and allows the bottom rail to be positioned closer to the ground.