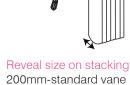

# Stacking Options

Reveal size on closing 180mm-standard vane

120mm-small vane(S)

110mm-standard vane

80mm-small vane(S)

Vane size

Stacking:

Standard Vane: Approximately 10% of Track Width Small Vane(S): Approximately 13% of Track Width