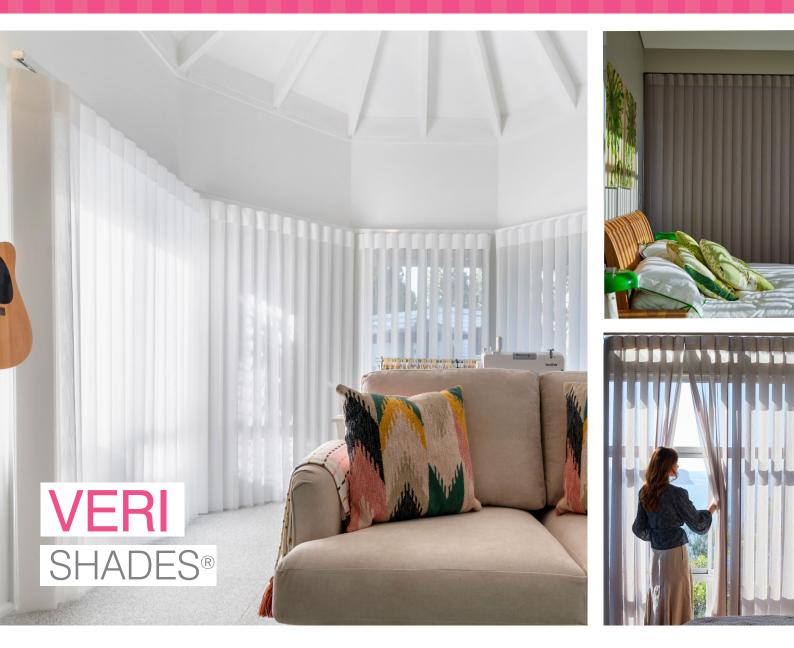

# THE CLEVER CURTAIN

Everyone loves curtains, they're elegant, soft, and stylish – but they're either open or closed. Wynstan Veri Shades<sup>®</sup> unique patented design has the elegance and functionality of a blind and the privacy of a curtain. With the turn of a wand you can easily adjust the Veri Shades<sup>®</sup> to control and adjust light levels depending on the position of the sun, or privacy required.

## Functional

For seamless indoor-outdoor living, conveniently walk through the individual fabric vanes whether they are opened or closed.

## Light Control

Provides daytime privacy whilst allowing a soft view through. Easily adjust the level of privacy and light to suit your requirements by rotating the fabric vanes halfway. To block light, close the shades completely.