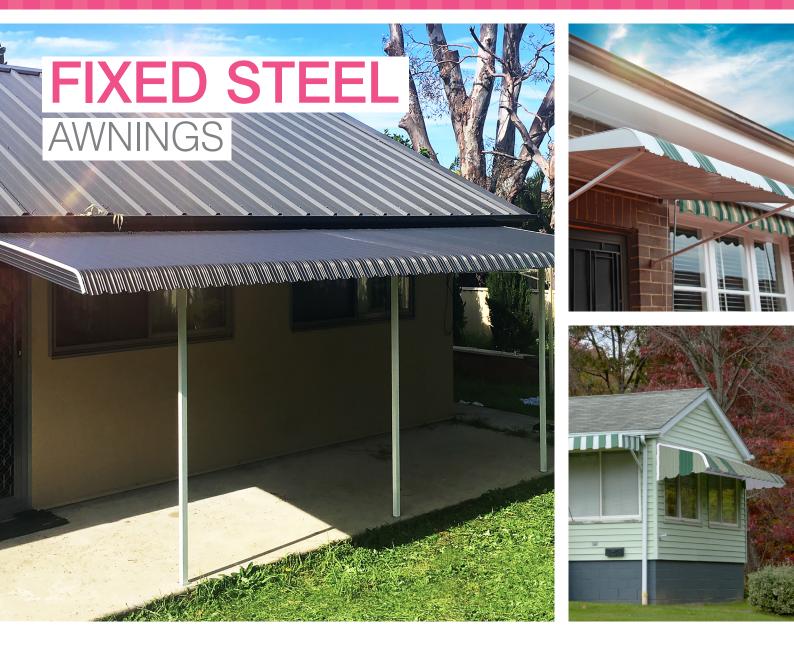

## STRONG AND RIGID

Enjoy permanent shade with strong Fixed Steel Awnings. Manufactured from tough COLORBOND<sup>®</sup> steel, Fixed Steel Awnings provide protection from rain and damaging UV rays. Fixed Steel Awnings are suitable for both large and small areas and can be made in a variety of different colours and patterns.

#### Installation

Steel Awnings are fixed to the wall, with a pitch variance between 15° and 45° – the choice is yours. If you require a large Awning, we recommend the use of support posts to further increase the stability of the Awning.