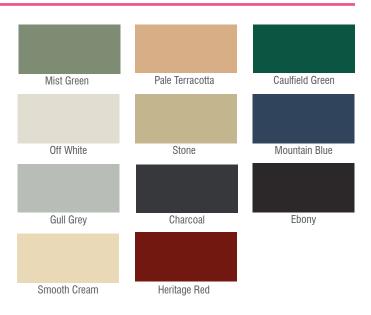

#### Colour

Fixed Steel Awnings allow for a choice between thirteen different colours. The awnings can also have multiple colours fitted applied so that you canmatch any other exisiting colour schemes around the home.

Note: Colours should be used as a guide only. Outcome may vary across different screens/printers.