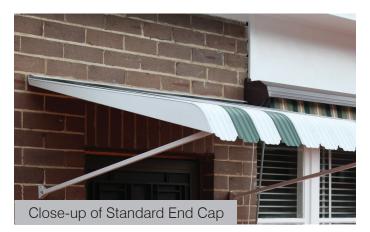

#### Installation

Steel Awnings are fixed to the wall, with a pitch variance between 15° and 45° – the choice is yours. If you require a large Awning, we recommend the use of support posts to further increase the stability of the Awning.