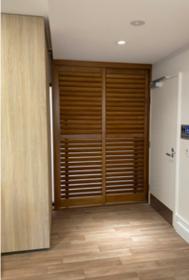

### Type

Choose from Hardwood, Basswood, Cedarwood or Fauxwood Shutters. When compared to other similar products, Fauxwood Shutters, have the appearance of real timber, with superior moisture tolerance.

#### Colour

Plantation Shutters are available in many different colours, ranging from whites and blacks to varying natural timber shades, both light and dark. Fauxwood and Hardwood Shutters are available in varying shades of white.