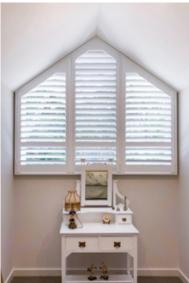

#### Style

Plantation Shutters can be made in a variety of styles such as Bi-Fold, Sliding, Fixed or Hinged. Plantation Shutters can also be made to fit arched, triangular or angled windows. Plantation Shutters can also be made with independently operated top and bottom halves.