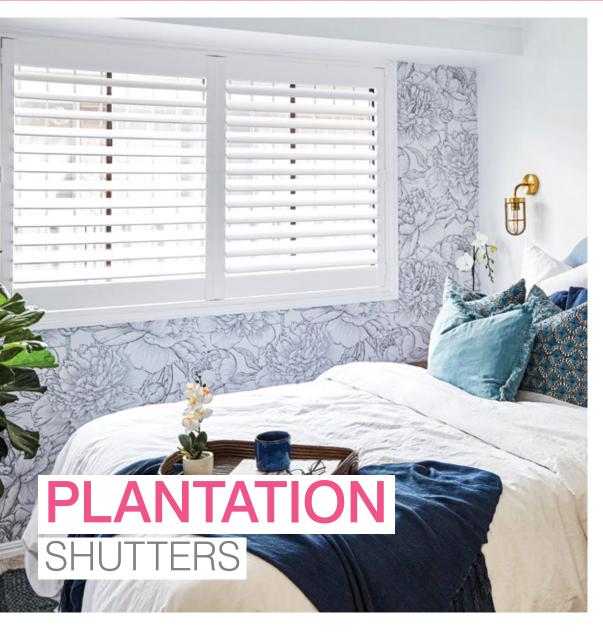

# TRADITIONAL ELEGANCE

Our made-to-measure Hardwood, Basswood, Cedarwood or Fauxwood Plantation Shutters will transform the appearance of your home. A wide variety of colours, slat widths and shapes mean that we can tailor the right solution for your home. Fauxwood Shutters are especially designed for wet areas such as kitchens, laundries and bathrooms.