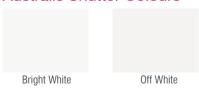

complies with international standards.

Basswood Shutters are covered with two Polyurethane undercoats and a single layer of Polyurethane for the top coat. Fauxwood Shutters are covered with just one top coat of Polyurethane paint.

#### Slat sizes

| Type                         | Sizes |  |
|------------------------------|-------|--|
| Fauxwood                     | 63mm  |  |
| (all have aluminium inserts) | 89mm  |  |
| Hardwood                     | 89mm  |  |
| Basswood                     | 63mm  |  |
|                              | 89mm  |  |
|                              | 114mm |  |
| Australis Shutter            | 89mm  |  |

## Fauxwood / Hardwood Painted Colours



#### **Basswood Painted Colours**



# Basswood Stain /Lacquered Colours



## **Australis Shutter Colours**