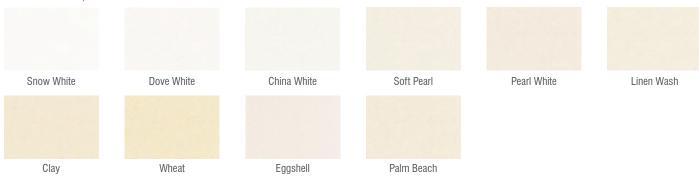

s use two-pack polyurethane paint for Fauxwood, Hardwood and Basswood. Our paint is environmentally friendly and complies with international standards.

Basswood Shutters are covered with two Polyurethane undercoats and a single layer of Polyurethane for the top coat. Fauxwood Shutters are covered with just one top coat of Polyurethane paint.

#### Slat sizes

| Type                         | Sizes |  |
|------------------------------|-------|--|
| Fauxwood                     | 63mm  |  |
| (all have aluminium inserts) | 89mm  |  |
| Hardwood                     | 89mm  |  |
| Basswood                     | 63mm  |  |
|                              | 89mm  |  |
|                              | 114mm |  |
| Australis Shutter            | 89mm  |  |

## Fauxwood / Hardwood Painted Colours



#### **Basswood Painted Colours**



# Basswood Stain /Lacquered Colours



## **Australis Shutter Colours**