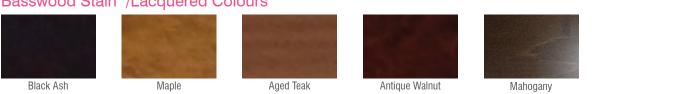

aint is environmentally friendly and complies with international standards.

Basswood Shutters are covered with two Polyurethane undercoats and a single layer of Polyurethane for the top coat. Fauxwood Shutters are covered with just one top coat of Polyurethane paint.

#### Slat sizes

| Type                         | Sizes |  |
|------------------------------|-------|--|
| Fauxwood                     | 63mm  |  |
| (all have aluminium inserts) | 89mm  |  |
| Hardwood                     | 89mm  |  |
| Basswood                     | 63mm  |  |
|                              | 89mm  |  |
|                              | 114mm |  |
| Australis Shutter            | 89mm  |  |

## Fauxwood / Hardwood Painted Colours



#### **Basswood Painted Colours**



# Basswood Stain /Lacquered Colours



## **Australis Shutter Colours**