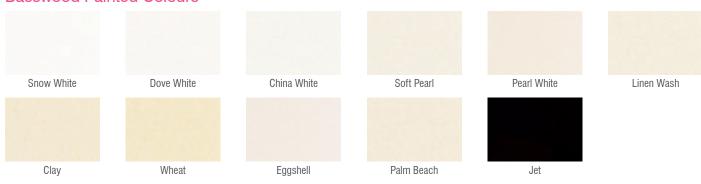

Fauxwood, Hardwood and Basswood. Our paint is environmentally friendly and complies with international standards.

Basswood Shutters are covered with two Polyurethane undercoats and a single layer of Polyurethane for the top coat. Fauxwood Shutters are covered with just one top coat of Polyurethane paint.

#### Slat sizes

| Type                         | Sizes |  |
|------------------------------|-------|--|
| Fauxwood                     | 63mm  |  |
| (all have aluminium inserts) | 89mm  |  |
| Hardwood                     | 89mm  |  |
| Basswood                     | 63mm  |  |
|                              | 89mm  |  |
|                              | 114mm |  |
| Australis Shutter            | 89mm  |  |

## Fauxwood / Hardwood Painted Colours



#### **Basswood Painted Colours**



# Basswood Stain /Lacquered Colours



## **Australis Shutter Colours**