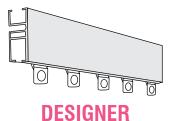

### **STANDARD**

- A petite, slimline and discreet track
- Available in White, Black and Platinum

#### Versatile and strong, these tracks blend fashion and practicality into one modern solution

• Available in White, Birch White, Black, Platinum and Champagne