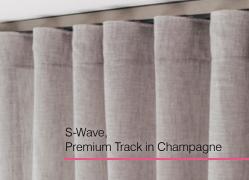

CURTAINS

118

Style S Wave Premium Track Champagine Fabric Odin Ash Sheer Wand Control

### **S-WAVE**

Elegant and understated in their aesthetic, S-Waves are a favoured choice of architects and interior designers. Ideal for creating a relaxed and soft appearance around your windows, they add a luxurious layer that works with modern interiors.