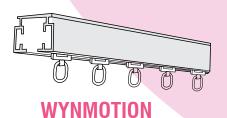

Standard Drop (10mm from floor)

- This statement track has a modern design that pairs beautifully with contemporary design schemes
- Available in White, Black, Platinum and Champagne

- The Wynmotion motorised track has the same slimline look as the Premium Track with added luxury at the touch of a button
- The Wynmotion hardwired motor is powerful but quiet, with industry-leading functionality
- Available in White