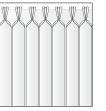

### **S-WAVE**

Elegant and understated in their aesthetic, S-Waves are a favoured choice of architects and interior designers. Ideal for creating a relaxed and soft appearance around your windows, they add a luxurious layer that works with modern interiors.

### **DOUBLE-PINCH**

These classic curtains are effortlessly beautiful with a clean hang thanks to their signature waterfall pleat.

Style Reverse Box Premium Track White Fabric Mandeville Marble Sheer Wand Control