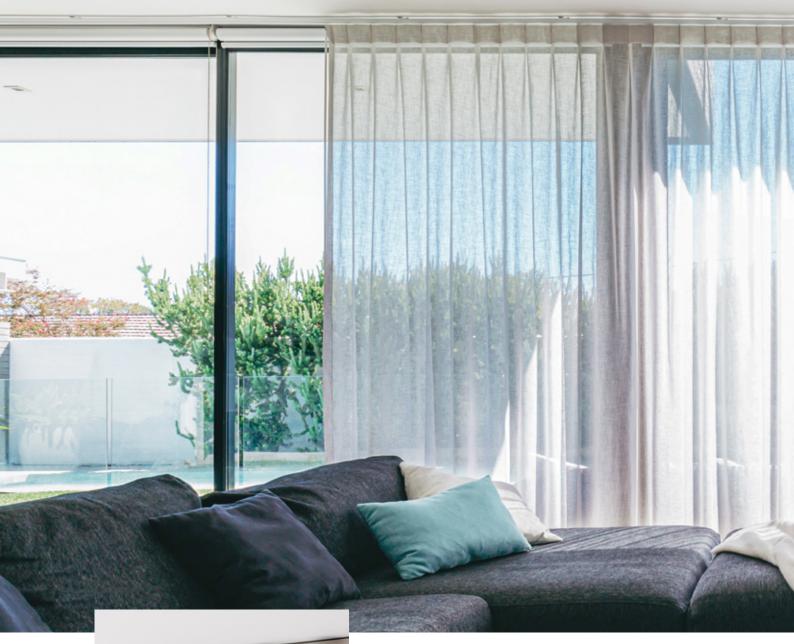

CURTAINS

118

Style S Wave Premium Track Champagine Fabric Odin Ash Sheer Wand Control

### FABRIC OPACITY

Style S Wave Premium Track Champagine Fabric Odin Ash Sheer Wand Control

#### SHEER

- Sheer fabrics allow light to be diffused, while allowing you to enjoy the view.
  Designed to stop glare but allowing light in, they are the perfect choice when visibility is important
- They can also be used to great effect in open plan living spaces, by adding layers to stark interiors and bringing texture and softness to the most minimal of designs