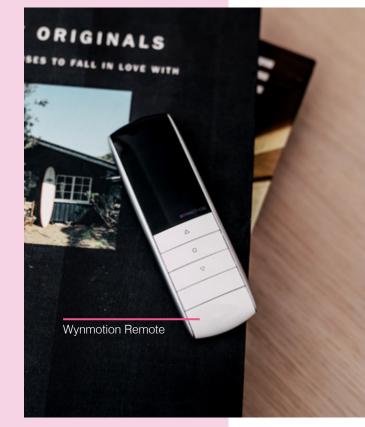

#### **MOTORISED WITH WYNMOTION**

Luxury at the touch of a button, this option maximises the functionality of your new curtains with the ultimate in control that works with our Wynmotion APP for Smartphone flexibility.