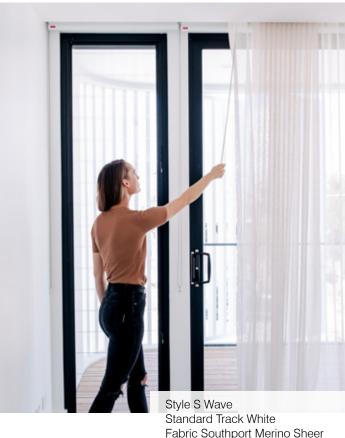

### HAND DRAWN

Simple in both operation and aesthetics, hand drawn curtains glide easily on our quality tracks. A cord-free and affordable option.