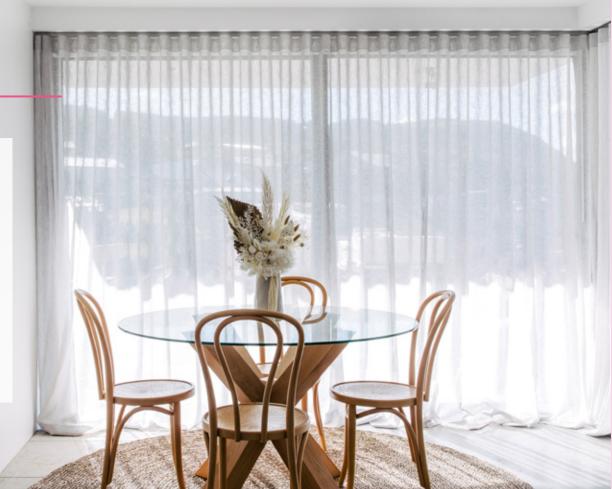

CURTAINS

118

Style S Wave Premium Track Champagine Fabric Odin Ash Sheer Wand Control

### **S-WAVE**

Elegant and understated in their aesthetic, S-Waves are a favoured choice of architects and interior designers. Ideal for creating a relaxed and soft appearance around your windows, they add a luxurious layer that works with modern interiors.

### FABRIC OPACITY

Style S Wave Premium Track Champagine Fabric Odin Ash Sheer Wand Control