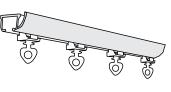

#### **STANDARD**

 A petite, slimline and discreet track Available in White, Black and Platinum