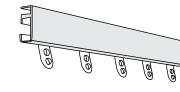

#### PREMIUM

- Versatile and strong, these tracks blend fashion and practicality into one modern solution
- Available in White, Birch White, Black, Silver and Champagne