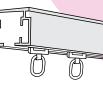

#### **WYNMOTION**

- The Wynmotion motorised track has the same slimline look as the Premium Track with added luxury at the touch of a button
- The Wynmotion hardwired motor is powerful but quiet, with industry-leading functionality
- Available in White