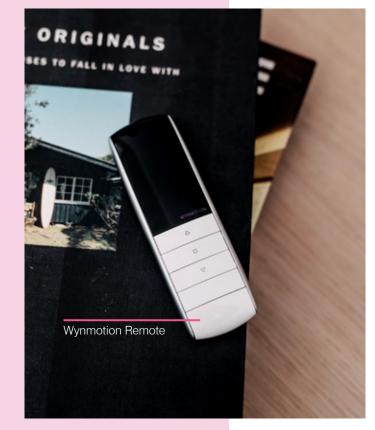

#### **WYNMOTION**

- The Wynmotion motorised track has the same slimline look as the Premium Track with added luxury at the touch of a button
- The Wynmotion hardwired motor is powerful but quiet, with industry-leading functionality
- Available in White

#### **MOTORISED WITH WYNMOTION**

Luxury at the touch of a button, this option maximises the functionality of your new curtains with the ultimate in control that works with our Wynmotion APP for Smartphone flexibility.