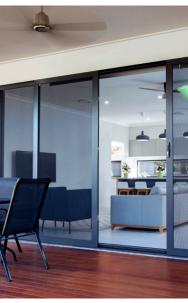

#### Style

Crimsafe Classic has a variety of options to suite your doorway including a fixed solution, hinged or even sliding.

#### **Airflow**

Crimsafe Classic provides excellent security, keeps the bugs out and allows air to freely flow into your home.