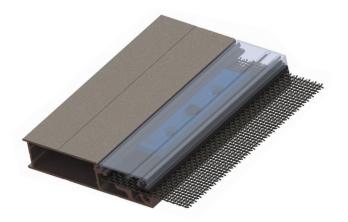

### **BENEFITS**

Cross section of mesh and frame featuring the New Carbon Fibre Screw-clamp 'clip' system.

# Superior Strength Body: Five times stronger than the required Australian Standard.

Reinforced with the proven strength of carbon fibre, the exclusive CF6 Screw-Clamp™ bites down on the stainless steel mesh on impact with a vice-like grip. This is why Crimsafe Classic can withstand an impact that is five times stronger than the level required by the Australian Standard.

#### Mesh

Crimsafe Classic feature Crimsafe Tensile-Tuff® Security Mesh, which is made of 0.9mm 304 Grade Stainless Steel, making the door five times stronger than Australian Standard.