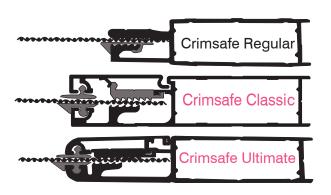

### **BENEFITS**

Cross section of mesh and frame featuring the New Carbon Fibre Screw-clamp 'clip' system.

# Superior Strength Body: Five times stronger than the required Australian Standard.

Reinforced with the proven strength of carbon fibre, the exclusive CF6 Screw-Clamp™ bites down on the stainless steel mesh on impact with a vice-like grip. This is why Crimsafe Classic can withstand an impact that is five times stronger than the level required by the Australian Standard.