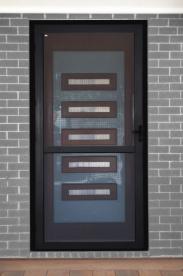

#### **Triple Lock**

All Crimsafe Doors are fitted with a triple locking system.

# Additional security can be provided by adding a mid-rail to your Crimsafe Classic Door.

For extra security, mid-rails can come standard with your Crimsafe Classic Doors. Mid-rails help strengthen the resistance of your door's lock against a jemmy attack and protect the hinges by reducing an intruder's ability to lever it from the wall. Mid-rails also form a visual safety barrier.