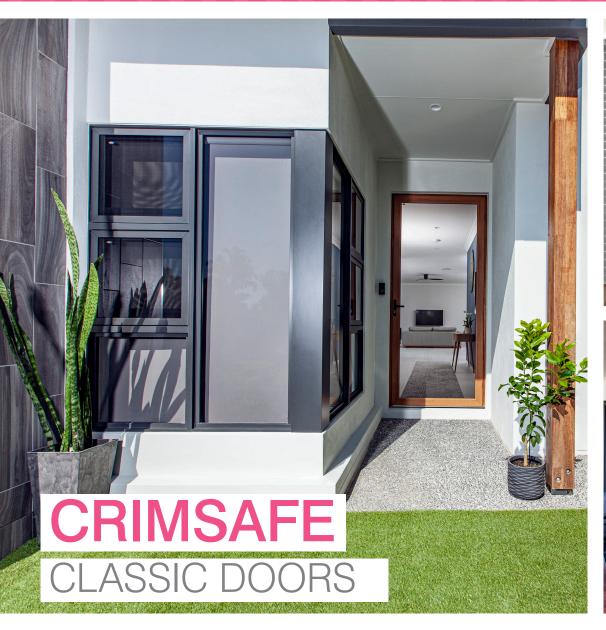

# **PRODUCT FACT SHEET**

## PROTECT YOUR HOME

Keep your home safe and secure with Crimsafe - manufactured and installed by Wynstan. The Crimsafe Classic Door features a newly-engineered frame and screw clamp technology, purposely built to withstand impact five times stronger than the Australian Standard. The classic door fits effortlessly into your home and lifestyle while enhancing the security and street appeal of your home.