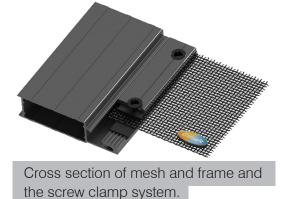

#### Why use Wynstan?

- Our Fire Attenuation screens have been tested to achieve 59% of radiant heat blocked in accordance with AS1530.4.2014.
- Test duration of 150 min at 80KW/M2.
- We only use Crimsafe screens to ensure a quality,

compliant and aesthetically pleasing solution.

- Custom designed & manufactured locally in accordance and consultation with the Fire Engineers & our clients requirements. Expertly installed.
- Wynstan offer special shapes & designs to suit almost any opening.
- We offer a specialised FA team for domestic & commercial solutions.
- Wynstan offer a certificate on completion.