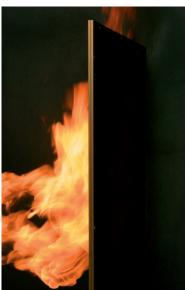

#### Why use Wynstan?

- Our Fire Attenuation screens have been tested to achieve 59% of radiant heat blocked in accordance with AS1530.4.2014.
- Test duration of 150 min at 80KW/M2.
- We only use Crimsafe screens to ensure a quality,

compliant and aesthetically pleasing solution.

- Custom designed & manufactured locally in accordance and consultation with the Fire Engineers & our clients requirements. Expertly installed.
- Wynstan offer special shapes & designs to suit almost any opening.
- We offer a specialised FA team for domestic & commercial solutions.
- Wynstan offer a certificate on completion.