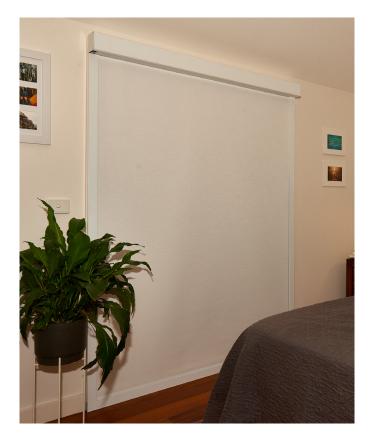

## **Channel And Cassette**

Siesta Blinds System feature 50mm wide side channels which help secure the fabric and blockout the light. It also features a full cassette headbox, which can be colour coordinated to match the channels.

## Colour

3 standard colour for hardware, custom colors available.