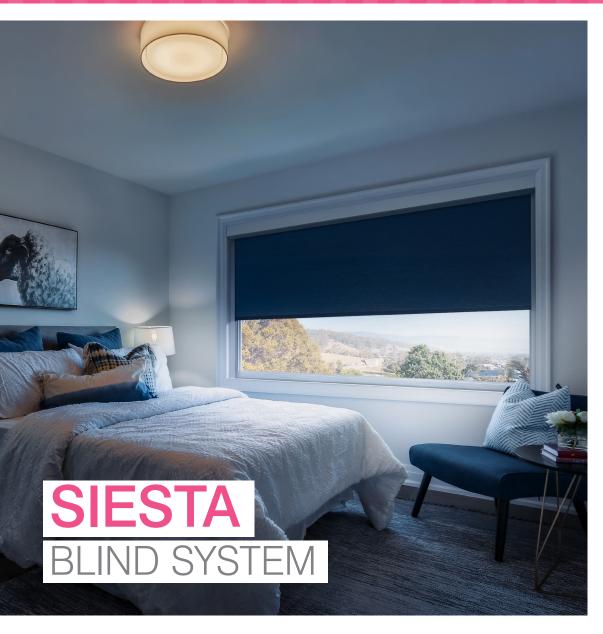

# ULTIMATE BLOCKOUT EXPERIENCE DAY OR NIGHT

The perfect sleep starts with a dark space, explore our Siesta Blind System for the ultimate blockout experience in your bedroom day or night. Siesta Blind System is also perfect for spaces where darkness is required, such as media and AV rooms.

## **Channel And Cassette**

Siesta Blinds System feature 50mm wide side channels which help secure the fabric and blockout the light. It also features a full cassette headbox, which can be colour coordinated to match the channels.

## **Light and Privacy**

When fully rolled down, Siesta Blinds System prevent almost any light entering the room. Furthermore, they also ensure privacy, making them perfect for meeting or entertainment rooms.