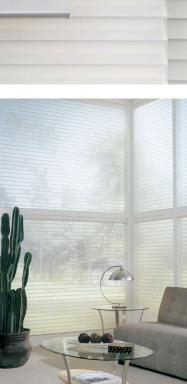

# Close-up of the vane

### **Design Function**

Wynstan Sheer Shades are created by soft vanes suspended between two layers of sheer fabric. Light and privacy is controlled by raising or lowering the tilt of the vane.