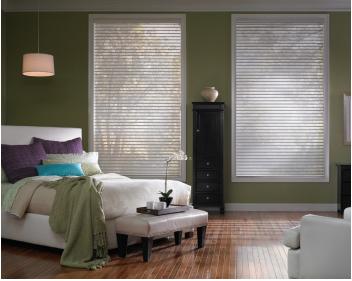

# **ELEGANT SOPHISTICATION**

Wynstan Sheer Shades are an elegant window covering, they provide privacy without darkening the room, and allow you to view your outdoor environment without revealing glare on the windows. Sheer Shades combine the sheer fabric of a curtain, the tilting vanes of a venetian, and the roll-away function of roller blinds.

### **Design Function**

Wynstan Sheer Shades are created by soft vanes suspended between two layers of sheer fabric. Light and privacy is controlled by raising or lowering the tilt of the vane.