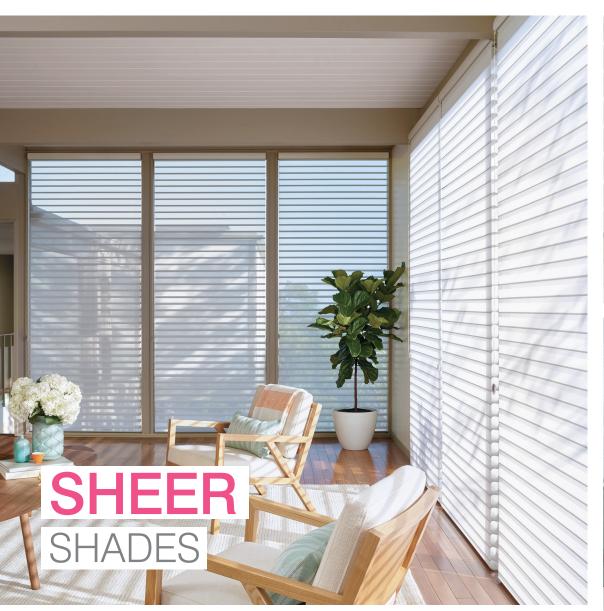

# **ELEGANT SOPHISTICATION**

Wynstan Sheer Shades are an elegant window covering, they provide privacy without darkening the room, and allow you to view your outdoor environment without revealing glare on the windows. Sheer Shades combine the sheer fabric of a curtain, the tilting vanes of a venetian, and the roll-away function of roller blinds.

### **Design Function**

Wynstan Sheer Shades are created by soft vanes suspended between two layers of sheer fabric. Light and privacy is controlled by raising or lowering the tilt of the vane.