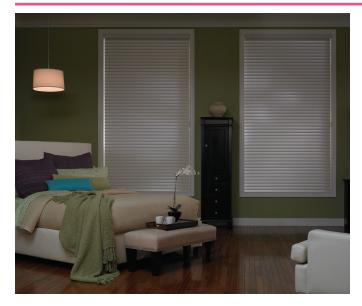

# **ELEGANT SOPHISTICATION**

Wynstan Sheer Shades are an elegant window covering, they provide privacy without darkening the room, and allow you to view your outdoor environment without revealing glare on the windows. Sheer Shades combine the sheer fabric of a curtain, the tilting vanes of a venetian, and the roll-away function of roller blinds.

### **Design Function**

Wynstan Sheer Shades are created by soft vanes suspended between two layers of sheer fabric. Light and privacy is controlled by raising or lowering the tilt of the vane.