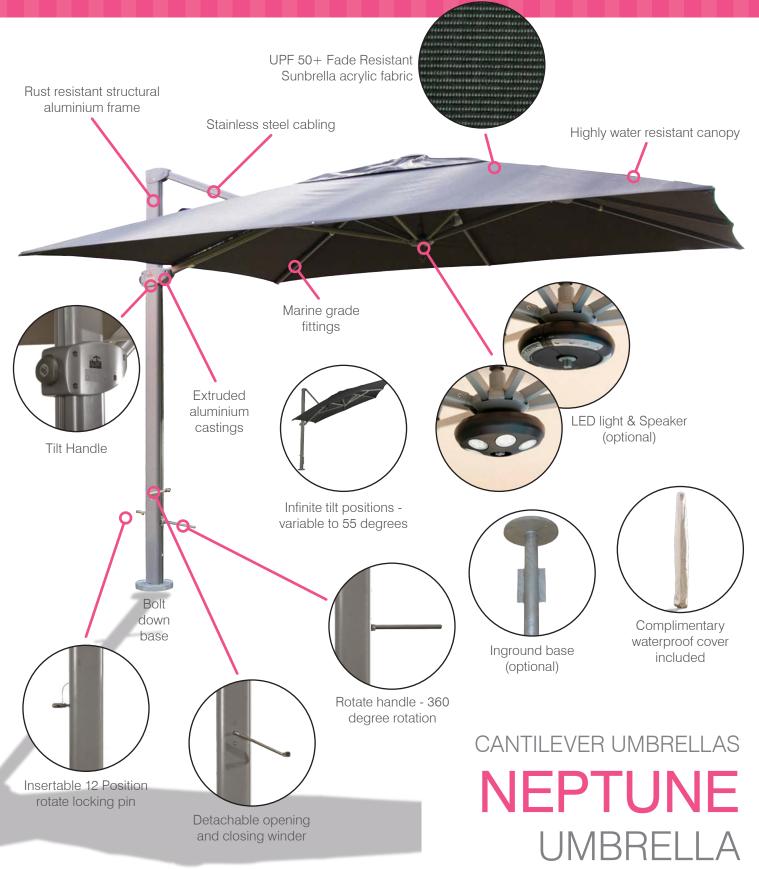

### **FEATURES & BENEFITS:**

- Each umbrella creates over 12 sqm of shade, providing ample coverage for large areas, perfect for relaxation and entertaining.
- 360-degree umbrella rotation with 12 locking locations, allowing you to follow the sun throughout the day.
- Built with marine grade raw materials and stainless-steel fasteners.
- Infinite Tilt Positions horizontal to 55° degrees.
- Frame is engineered to achieve a 60km/h wind rating for in-ground installation only.
- Includes Protective Waterproof cover.
- Choose from 3 Sunbrella fabric colours, engineered to resist fading even under the intense Australian sun.

### **OPTIONAL EXTRAS**

- In-ground Option
- Deluxe Umbrella Cover (please note standard cover is included)
- · LED Light with Bluetooth Speaker
- LED Light

Bolted into existing concrete with stainless steel bolts. Minimum slab size 100cm x 100cm and 10cm thickness.

In-ground (Optional)

To achieve the wind rating up to 60km/h you must select this option.

Scan the QR code to view a 'How To Operate' Video