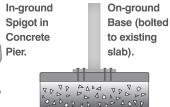

### **INSTALLATION OPTIONS**

The Neptune will be installed securely and efficiently by our professional team to ensure stability and durability via either option:

| On-ground Base |
|----------------|
| •              |
| (included)     |

Bolted into existing concrete with stainless steel bolts. Minimum slab size 100cm x 100cm and 10cm thickness.

In-ground (Optional)

To achieve the wind rating up to 60km/h you must select this option.

Scan the QR code to view a 'How To Operate' Video