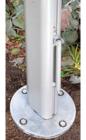

### **INSTALLATION OPTIONS**

The Neptune will be installed securely and efficiently by our professional team to ensure stability and durability via either option:

| On-ground Base |
|----------------|
| •              |
| (included)     |

Bolted into existing concrete with stainless steel bolts. Minimum slab size 100cm x 100cm and 10cm thickness.

In-ground (Optional)

To achieve the wind rating up to 60km/h you must select this option.

Scan the QR code to view a 'How To Operate' Video