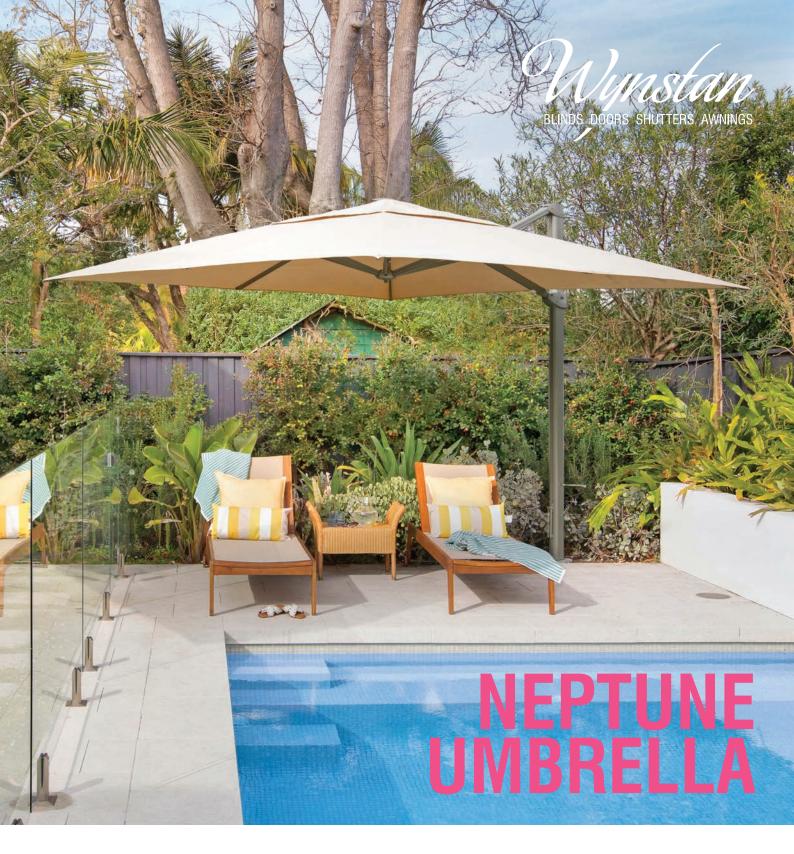

# YOUR PERFECT OUTDOOR COMPANION FOR SUN SAFETY AND STYLE

### **FEATURES & BENEFITS:**

- Each umbrella creates over 12 sqm of shade, providing ample coverage for large areas, perfect for relaxation and entertaining.
- 360-degree umbrella rotation with 12 locking locations, allowing you to follow the sun throughout the day.
- Built with marine grade raw materials and stainless-steel fasteners.
- Infinite Tilt Positions horizontal to 55° degrees.
- Frame is engineered to achieve a 60km/h wind rating for in-ground installation only.
- Includes Protective Waterproof cover.
- Choose from 3 Sunbrella fabric colours, engineered to resist fading even under the intense Australian sun.