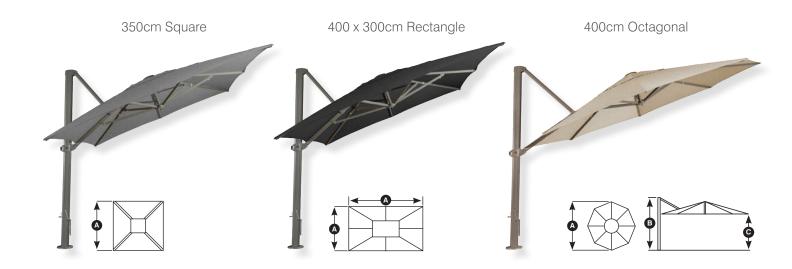

#### **SHAPES & SIZES**

# **TECHNICAL SPECIFICATIONS**

| Size            | 350 Square                  | 300 x 400 Rectangle | 400 Octagonal |
|-----------------|-----------------------------|---------------------|---------------|
| Area (M²)       | 12.2                        | 12.0                | 12.2          |
| Mast            | Oval 120x76mm               |                     |               |
| Operation       | Winder system               |                     |               |
| Tilt            | Variable to 55 <sup>o</sup> |                     |               |
|                 | Dimensi                     | ions (cm)           |               |
| Dimension - A   | 350                         | 300 x 400           | 400           |
| Mast Height - B | 282                         | 282                 | 282           |
| Clearance - C   | 219                         | 219                 | 211           |
| Hardware Colour | Silver Grey                 |                     |               |