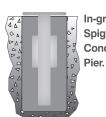

### **INSTALLATION OPTIONS**

The Neptune will be installed securely and efficiently by our professional team to ensure stability and durability via either option:

| On-ground Base |
|----------------|
| •              |
| (included)     |

Bolted into existing concrete with stainless steel bolts. Minimum slab size 100cm x 100cm and 10cm thickness.

In-ground (Optional)

To achieve the wind rating up to 60km/h you must select this option.

Scan the QR code to view a 'How To Operate' Video