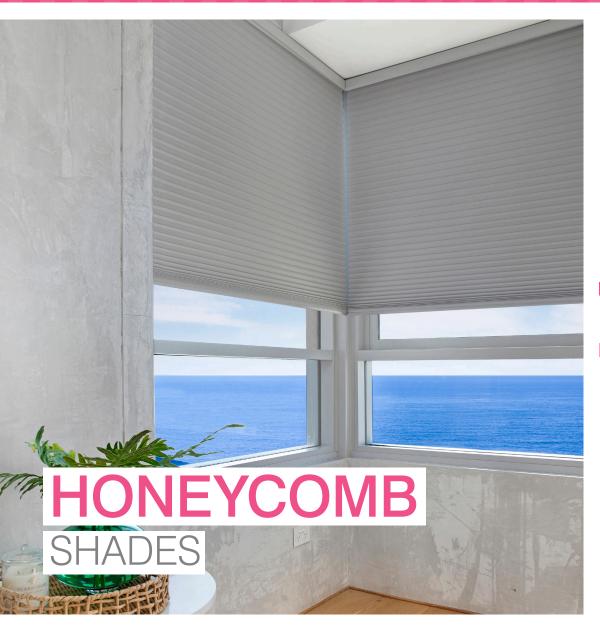

## PERFECT FOR ANY WINDOW

Suitable for windows of all shapes and sizes, Honeycomb Shades are advanced pleated blinds that feature a unique honeycomb structure resembling honeycomb. Air passing through the blinds gets trapped in the structure, assisting in noise reduction and aiding in energy efficiency. Honeycomb Shades are also one of the few window coverings available which can be specifically designed to cover skylights.