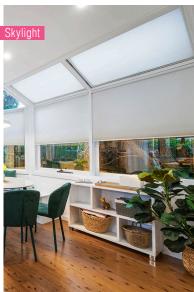

#### Skylights

Honeycomb Shades are one of the few products that work effectively in skylights, offering options to block out or filter light.