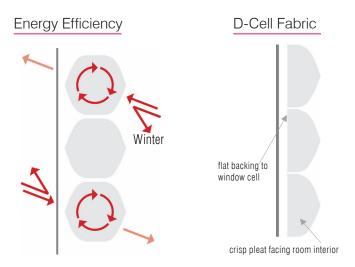

#### **Energy Efficiency**

Achieve energy savings with Honeycomb Shades 20mm single cell blockout fabric.

#### Unique D-Cell design

Dust resistant fabrics provide easy maintenance and fabrics constructed with the unique D-Cell design ensures pleat retention over many years.

#### **Energy Saving**

The unique honeycomb structure traps air, enhancing energy efficiency by making it easier to heat and cool your home. Cellular Shades offer the highest insulation among all soft window furnishing products.