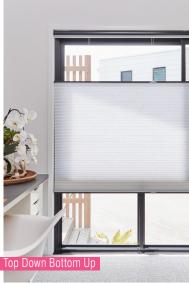

#### Flexibility

The Honeycomb Shades operating system offers versatile light and privacy options. With the Top Down Bottom Up (TDBU) feature, you can lower the top while keeping the bottom closed.