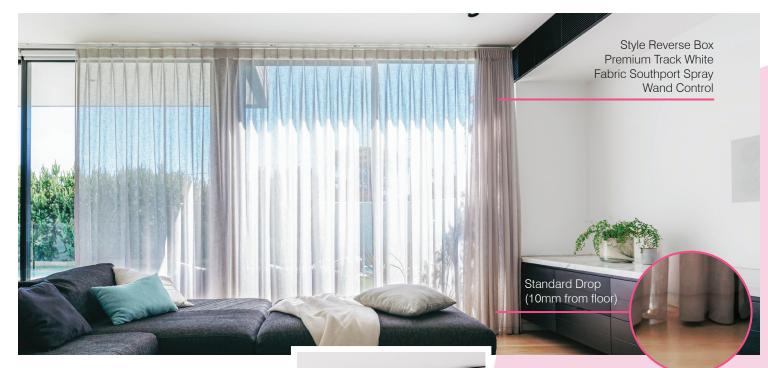

### **REVERSE BOX**

This decorative heading has pleats sewn in for a tailored finish. Classic in design, this style creates a tidy look and a sophisticated profile.

These classic curtains are effortlessly beautiful with a clean hang thanks to their signature waterfall pleat.

#### **STANDARD**

A petite, slimline and discreet track
Available in White, Black and Platinum.

- Versatile and strong, these tracks blend fashion and practicality into one modern solution.
- Available in White, Birch White, Black, Silver and Champagne.

Puddle Drop (200mm on floor)