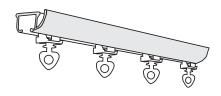

#### **STANDARD**

A petite, slimline and discreet track
Available in White, Black and Platinum.

- Versatile and strong, these tracks blend fashion and practicality into one modern solution.
- Available in White, Birch White, Black, Silver and Champagne.