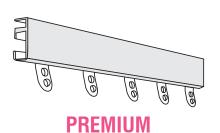

#### **STANDARD**

A petite, slimline and discreet track
Available in White, Black and Platinum.

- Versatile and strong, these tracks blend fashion and practicality into one modern solution.
- Available in White, Birch White, Black, Silver and Champagne.