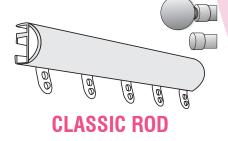

- A stylish curved track design, this rod delivers a classic curtain aesthetic with effortless operation.
- Endcap options available are decorative ball or flat for extra charm.
- Available in White and Black.