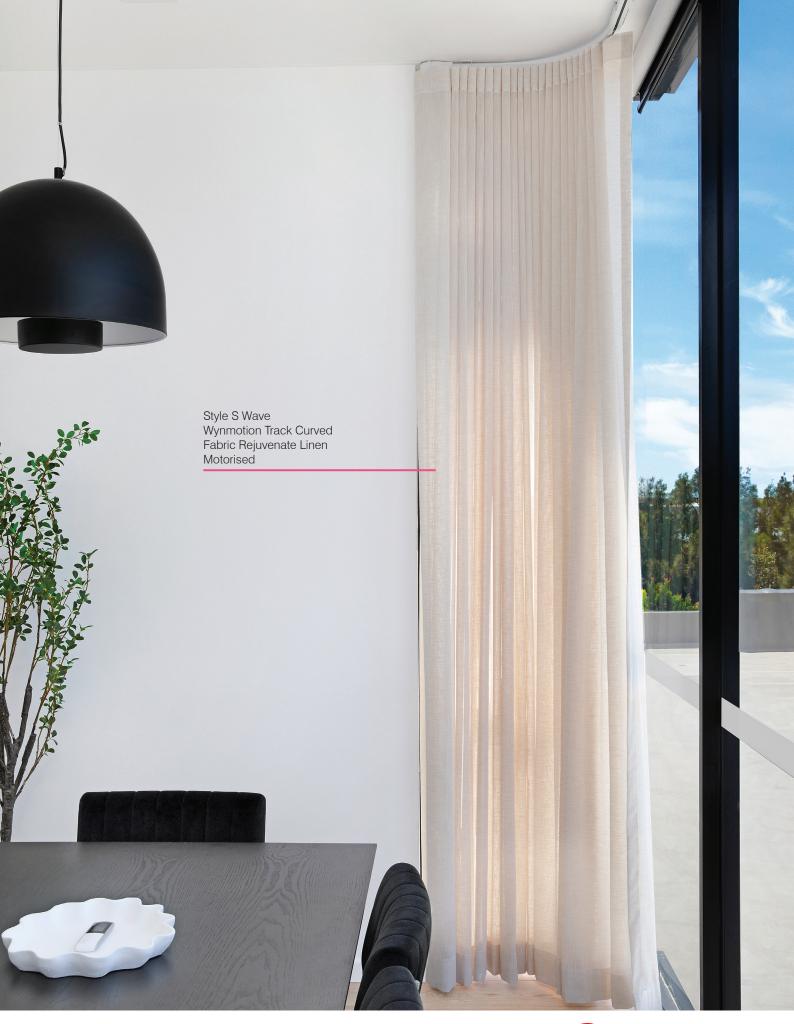

# **DESIGN STYLES**

Elegant and understated in their aesthetic, S-Waves are a favoured choice of architects and interior designers. Ideal for creating a relaxed and soft appearance around your windows, they add a luxurious layer that works with modern interiors.

TRACK STYLE

Need a curved track? All four styles can be curved for bay or corner windows.

- The Wynmotion motorised track has the same slimline look as the Premium Track with added luxury at the touch of a button.
- The Wynmotion hardwired motor is powerful but quiet, with industry-leading functionality.
- Available in White.