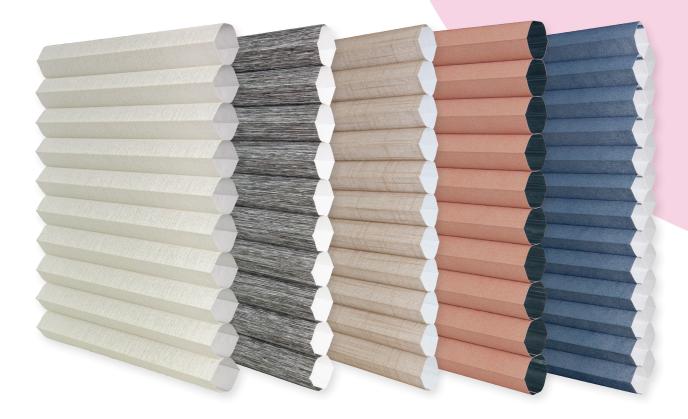

# FABRICS AND CELL SIZE

Whether you're looking for a bold blockout fabric or a luxurious translucent option, we have beautiful textures and colours to suit every design preference. With over 100 fabrics to choose from across our four cell sizes - 10mm, 15mm, 20mm, and Double Cell - we offer options ranging from sleek and slim to bold and grand.