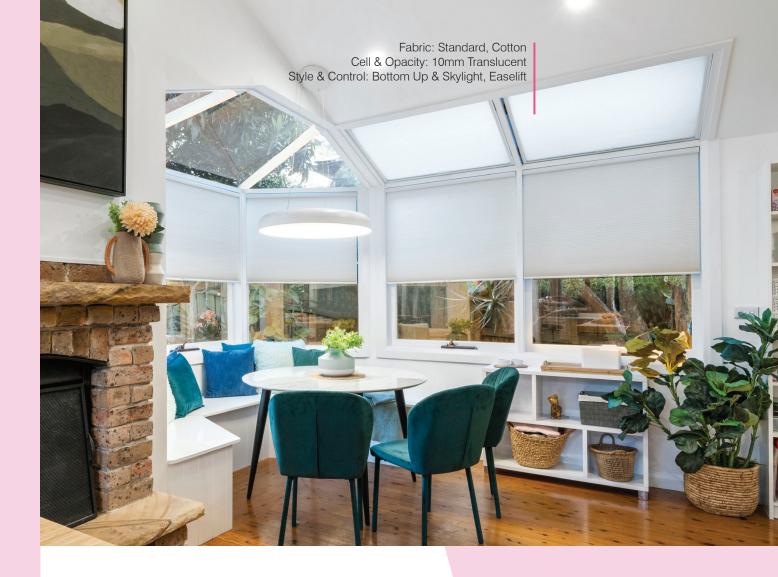

#### SKYLIGHT

Skylight Honeycomb Shades are designed for overhead windows, providing effective insulation and light control while adding an aesthetic touch to elevated spaces.