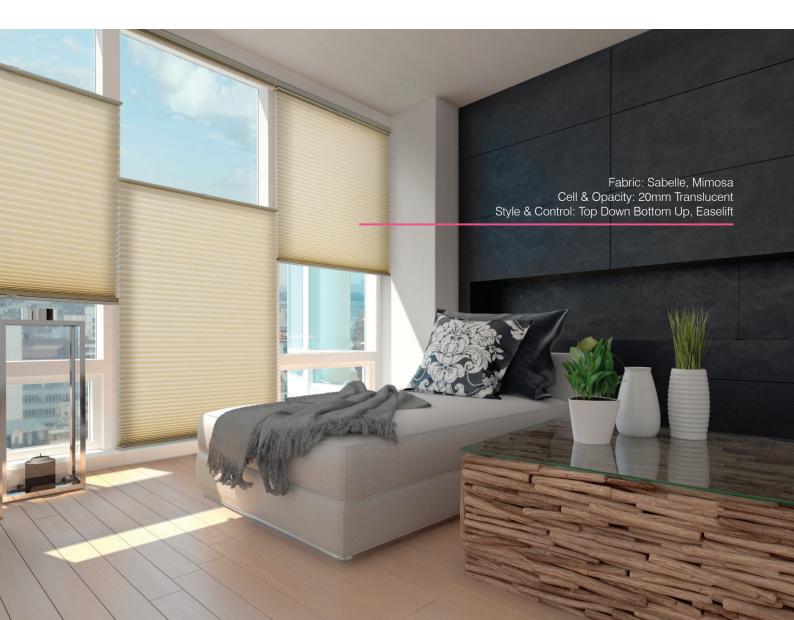

## TOP DOWN & BOTTOM UP

Enjoy the freedom to raise the shades from the bottom or lower them from the top, giving you unparalleled options to customise your view, light, and privacy.

#### **TOP DOWN**

This innovative style lets you lower the shades from the top, providing unmatched flexibility in managing light while maintaining your desired level of privacy.

#### **BOTTOM-UP**

Effortlessly control light and privacy by raising the shades from the bottom, allowing you to enjoy a balance of natural light and seclusion.