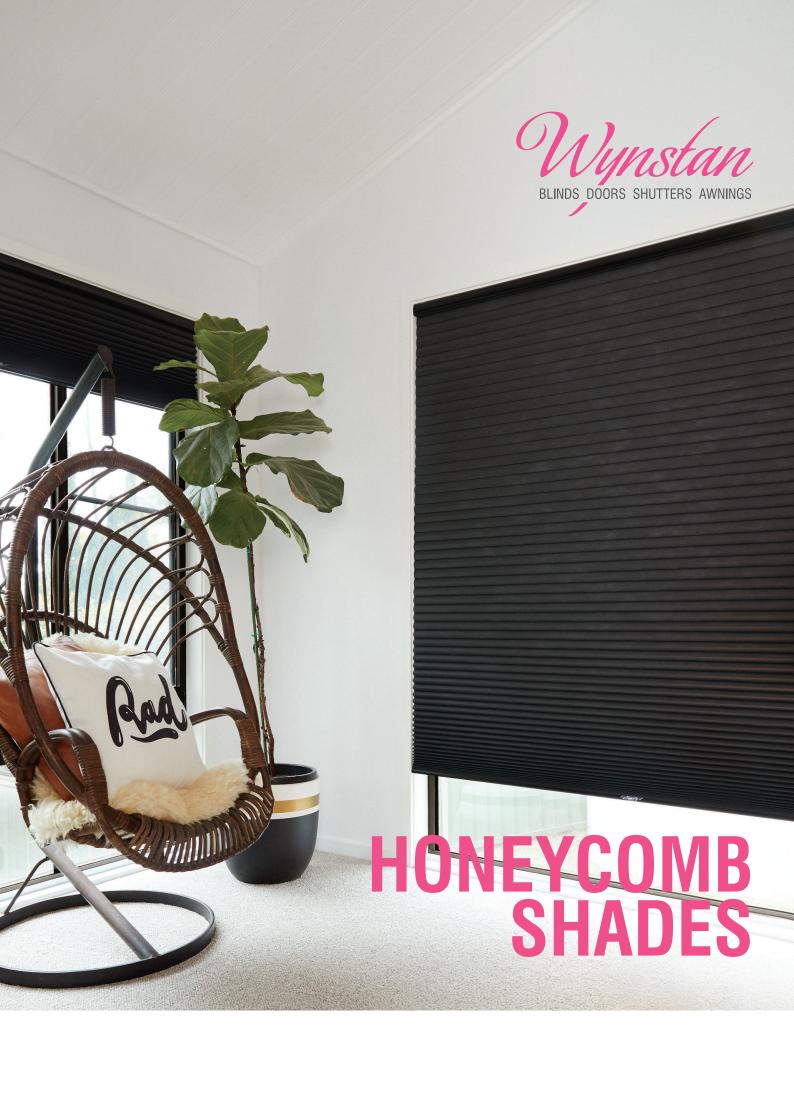

## FABRIC OPACITY

Our Honeycomb Shades come in various fabric opacities, from sheer to blockout, allowing you to control light and privacy to suit any room's needs.



#### **SHEER**

Gently filter light and enable a picturesque view through your windows, while creating a soft, elegant ambience.



#### **TRANSLUCENT**

Translucent fabrics soften sunlight and provide a cozy ambience. Offering daytime privacy, and protect furnishings from UV fading.



#### **BLOCKOUT**

Perfect for complete darkness and privacy, block 100% external light to create a dark, restful cocoon whenever needed.



# Our Honeycomb Shades offer versatile design styles, which provide flexible light control and privacy solutions. wynstan.com.au | 1300 667 679

## DESIGN STYLE



#### **BOTTOM-UP**

Effortlessly