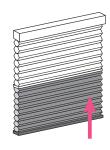

## TOP DOWN & BOTTOM UP

Enjoy the freedom to raise the shades from the bottom or lower them from the top, giving you unparalleled options to customise your view, light, and privacy.