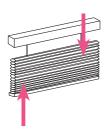

#### **BOTTOM-UP**

Effortlessly control light and privacy by raising the shades from the bottom, allowing you to enjoy a balance of natural light and seclusion.