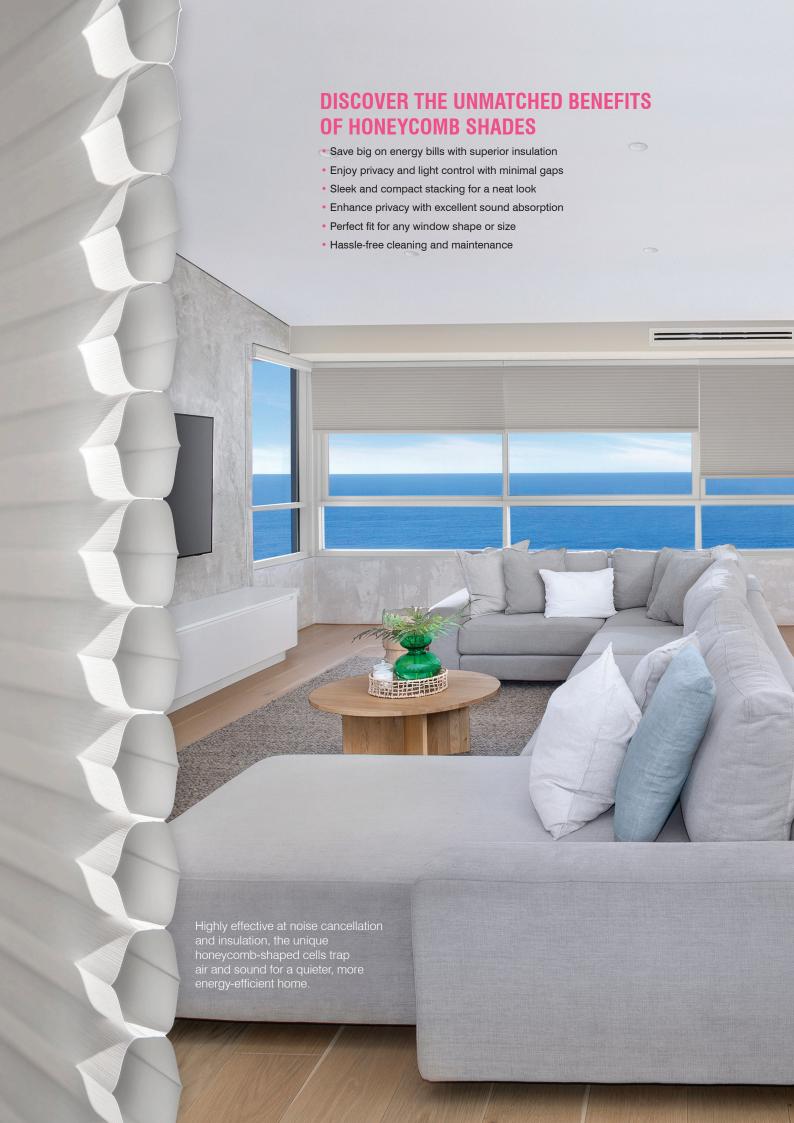

## FABRIC OPACITY

Our Honeycomb Shades come in various fabric opacities, from sheer to blockout, allowing you to control light and privacy to suit any room's needs.



#### **SHEER**

Gently filter light and enable a picturesque view through your windows, while creating a soft, elegant ambience.



#### **TRANSLUCENT**

Translucent fabrics soften sunlight and provide a cozy ambience. Offering daytime privacy, and protect furnishings from UV fading.



#### **BLOCKOUT**

Perfect for complete darkness and privacy, block 100% external light to create a dark, restful cocoon whenever needed.



# Our Honeycomb Shades offer versatile design styles, which provide flexible light control and privacy solutions. wynstan.com.au | 1300 667 679

## DESIGN STYLE



#### **BOTTOM-UP**

Effortlessly con