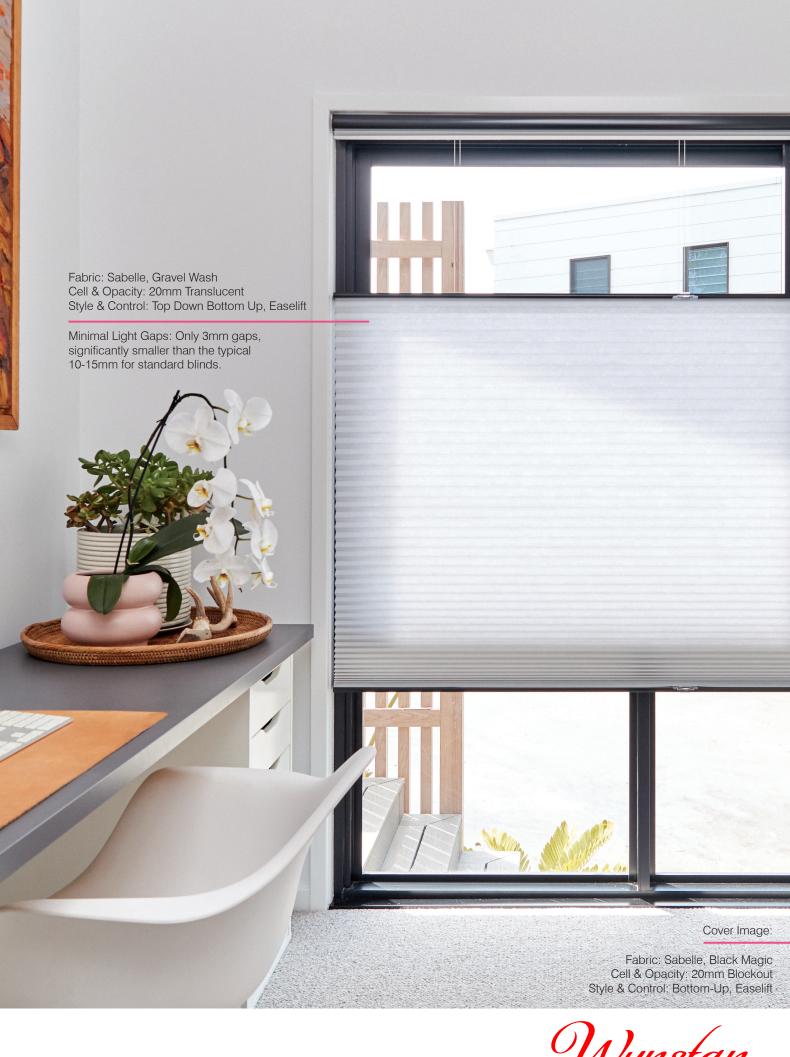

## DESIGN STYLE

## TOP DOWN & BOTTOM UP

Enjoy the freedom to raise the shades from the bottom or lower them from the top, giving you unparalleled options to customise your view, light, and privacy.