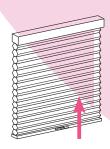

#### **BOTTOM-UP**

Effortlessly control light and privacy by raising the shades from the bottom, allowing you to enjoy a balance of natural light and seclusion.