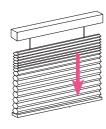

#### **TOP DOWN**

This innovative style lets you lower the shades from the top, providing unmatched flexibility in managing light while maintaining your desired level of privacy.