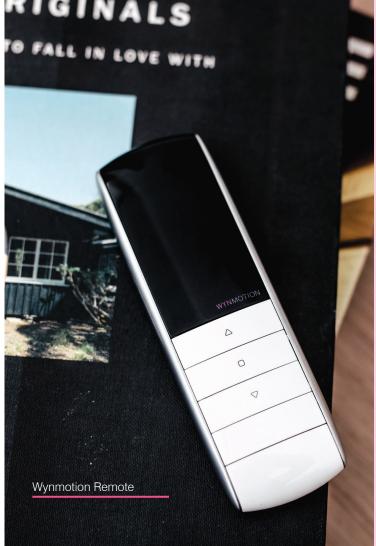

### WYNMOTION MOTOR

Embrace a sleek and modern approach to managing natural light and privacy. Indulge in a luxurious and automated experience as you effortlessly control your shades with the touch of a button.