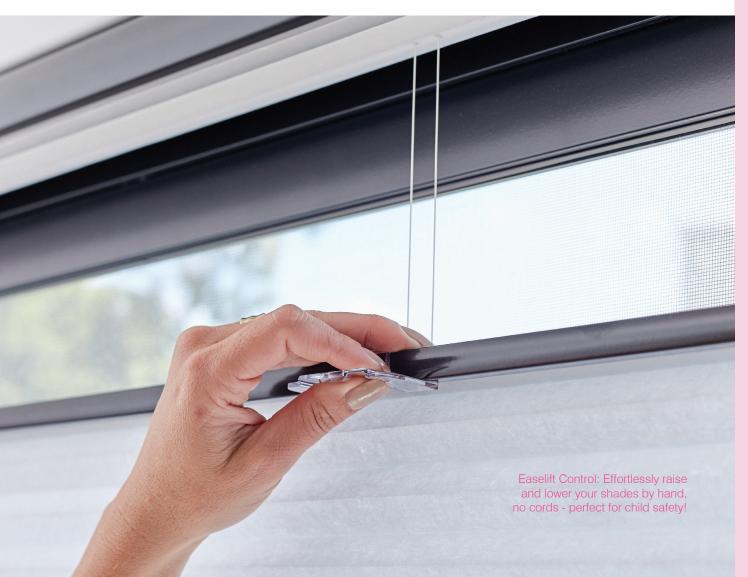

#### **EASELIFT**

Easelift allows you to operate your shade by gently lifting up or pulling down with your hand. A user-friendly option for hassle-free adjustments.