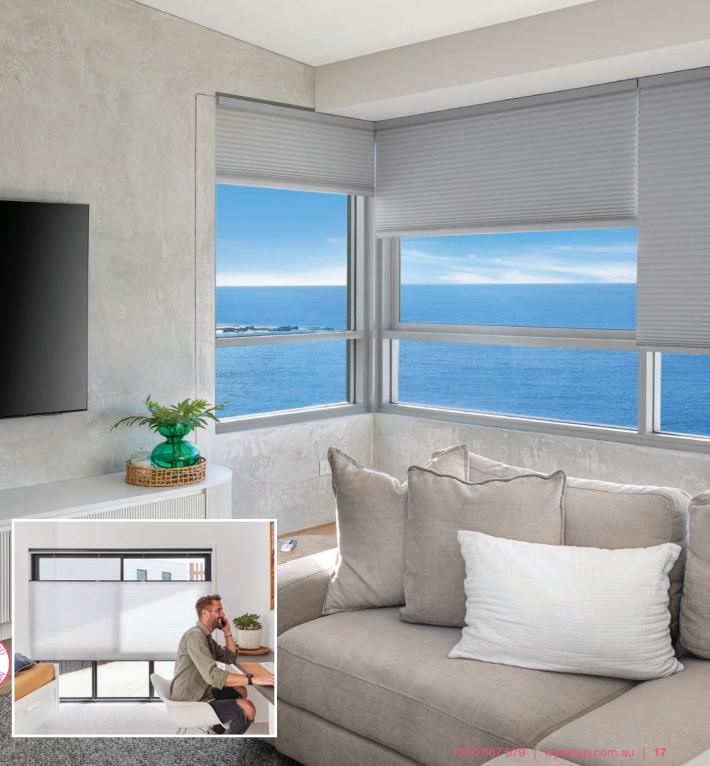

# WYNMOTION MOTORISATION

Enhance your Wynstan Blinds and Awnings by choosing Wynmotion, our unique motorisation system. Eliminate the need for cords or cranks and experience ultimate convenience and luxury, all with a touch of a button!

#### There's no time like now to invest in the future.

Especially designed for a relaxed Australian lifestyle, Wynmotion motorised solutions mean eliminating cords – and controlling your Blinds, Curtains and Awnings at the touch of a button. It's a hands-off approach that means the kids will no longer be tempted to get in a tangle, there's no backwrenching cranking for you to do, and your windows will enjoy a sleek, stylish motorised makeover.