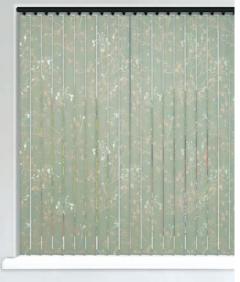

#### **VERTICAL BLINDS**

A classic choice of window covering, Vertical Blinds are popular because they are practical and versatile.

Suitable for both windows and doors, they allow you to create consistency throughout your home. Vertical Blinds are available in three slat widths, and fabrics range from blockout to translucent. Wynstan's three-weight program allows you to choose between weights and chain, special weights or sewn in weights.

Tracks can be colour coordinated to match your chosen fabric and blinds can also be further customised with a fabric insert or fabric pelmet. Vertical Blinds can be operated by wand control or cord and chain control.