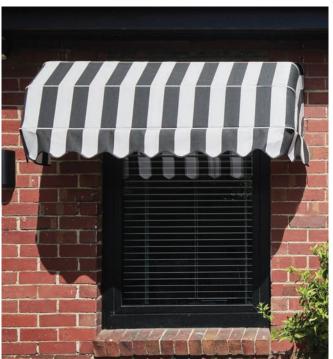

### CANOPY AWNINGS

Full of traditional charm, Canopy Awnings provide valuable cover and protection over windows and doorways, while adding character to your home.

Our designs are incredibly versatile and Wynstan can manufacture your Canopy Awning in styles that include curved or triangular shapes, and with the bottom covered or uncovered. We also offer a great selection of fabrics to choose from, ensuring the awning matches your home's aesthetic.