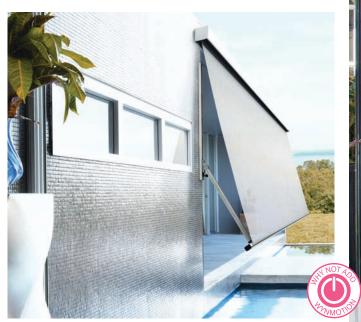

### AUTOMATIC AWNINGS

Ideal for ground floor locations, Automatic Awnings can be installed close to the window in order to provide a high level of privacy and sun protection.

This style of installation is energy-efficient, reducing heat loss in winter and keeping your home cool in summer. It is perfect for exposed locations as it responds to strong winds by retracting to protect the fabric from weather damage. The awning can be manufactured up to 4m wide, allowing one blind to cover multiple windows.

Choose hoods from a wide range of colours, which add a sleek quality and protect the fabric from weather damage when not in use. The self-locking arms, which slide along guide rails, are simple to operate by hand or a pull stick.