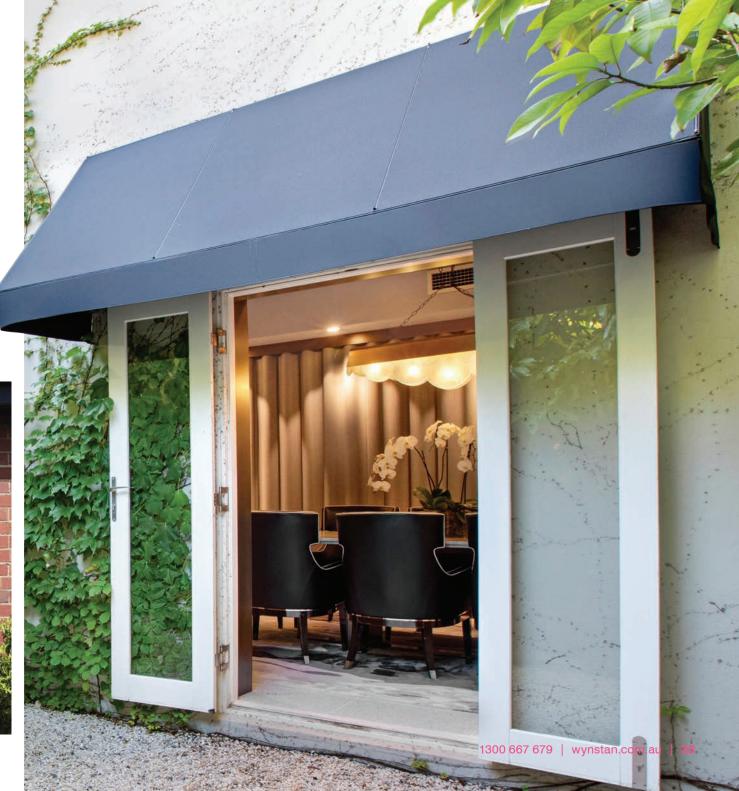

# **AWNINGS**

Essential for Australia's love of outdoor entertaining, awnings make alfresco spaces more comfortable and stylish by providing protection from the sun as well as added personality to exterior facades.

### STRAIGHT DROP AWNINGS

A simple and stylish addition to the outside of your home, Straight Drop Awnings operate more like blinds, running perpendicular to the ground.

- Zip Style
- Cable Guide
- Straight Drop
- Pivot Arm

With many styles and a wide range available, Straight Drop Awnings are highly adaptable to your needs. Because they do not protrude, they are an ideal solution for the outside of windows that are next to fences or walkways. They are also an excellent solution for the sides of roofed decks, verandahs or patios.