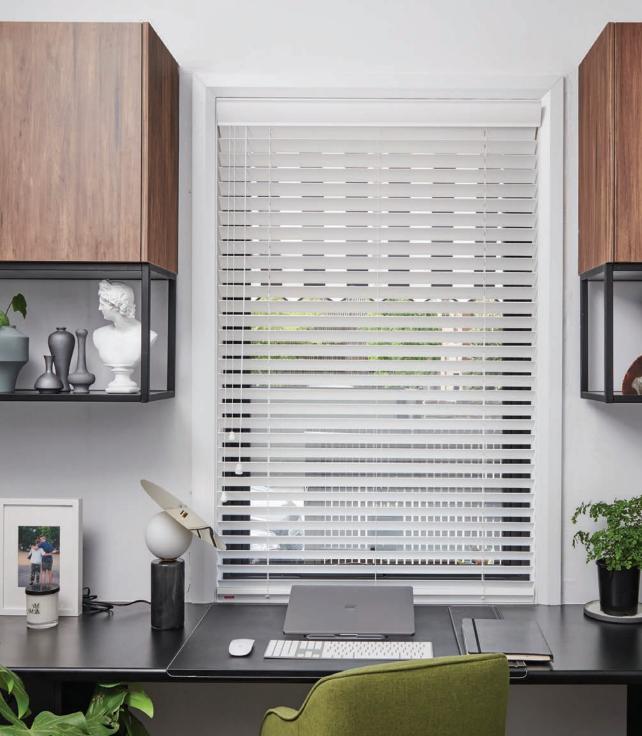

### **VENETIAN BLINDS**

Venetian Blinds are designed to welcome in light, provide a high level of privacy and effectively moderate air flow.

With various materials, operative methods, colours and slat sizes to choose from this style of furnishing is everlasting for aesthetics and functionality. Wynstan offers 3 options in our range:

- Timber Cedar or Basswood
- Timber-look
- Aluminium

Our Timber Venetian options include lacquered cedar or painted basswood while our Timber-look venetians are perfect for wet spaces such as bathrooms and kitchens because of their superior moisture tolerance.

Aluminium Venetian Blinds by Wynstan are made thicker than market standards for extra durability and strength with an extensive colour range including pastels and metallic shades.