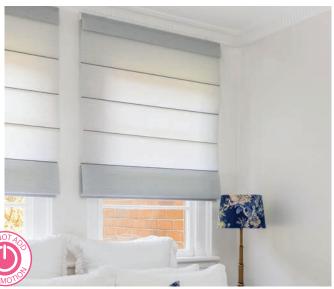

### **ROMAN BLINDS**

### These classic window coverings offer streamlined simplicity and understated style.

A sophisticated window covering – the tailored fabric folds of Roman Blinds provide discreet style, along with simple functionality. Favoured by interior designers, they offer privacy and sun protection without fussy detailing. We carry a variety of quality blockout, sheer and translucent fabrics in a wide range of colours, patterns and textures to suit all decors and styles.