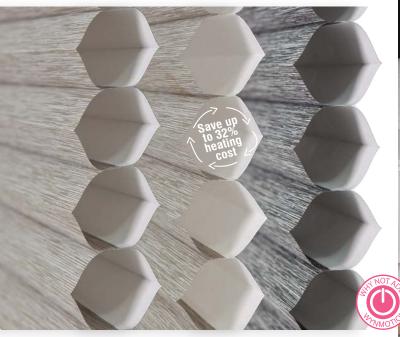

### **HONEYCOMB SHADES**

These advanced Honeycomb Shades feature a unique cellular structure resembling honeycomb.

Air passing through the blinds gets trapped in the structure, which assists in noise reduction and energy efficiency. Honeycomb Shades can be customised for unique window shapes, including skylights. Their highly versatile bottomup and top-down functions allow you to enjoy views while maintaining privacy. Honeycomb Shades are manufactured from a durable fabric, ideal for everyday use, yet fine enough to diffuse light into an ambient glow. The shades are operated manually by cord, or can be motorised.

A unique honeycomb structure saves energy by trapping air, making it easier to heat and cool your home.