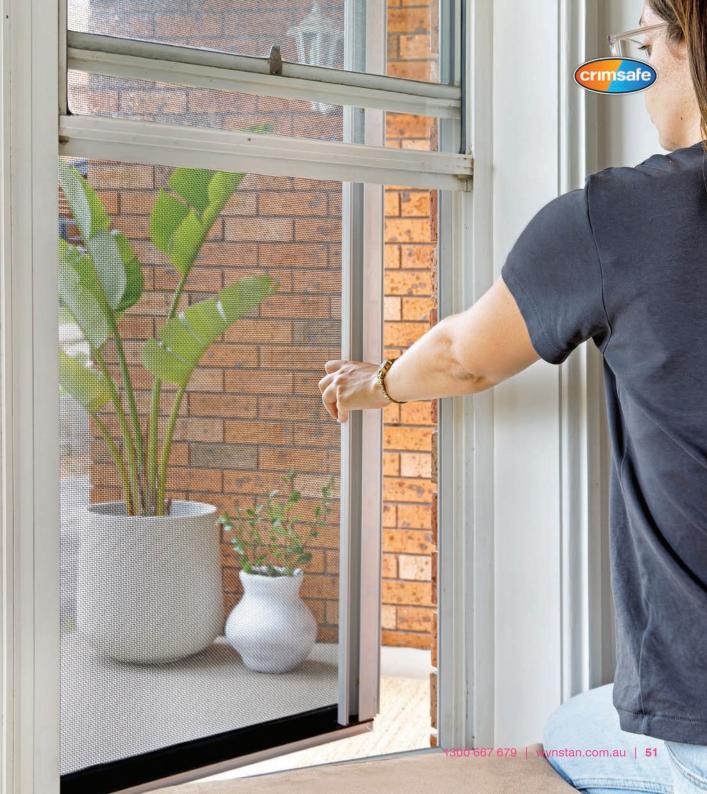

# SECURITY SCREEN WINDOWS

Ensure your home is protected with Crimsafe<sup>®</sup> Security Screens.

These fixed Window Grilles can be face-fitted, reveal-fitted using an angled frame, or fixed in a Flyscreen track. Crimsafe<sup>®</sup> Grilles work with windows of various types including louvres, double hung and sliding windows. Crimsafe<sup>®</sup> Grilles feature Crimsafe<sup>®</sup> Tensile-Tuff<sup>®</sup> Security Mesh, which is made of 304 Grade Stainless Steel, offering premium strength. Crimsafe<sup>®</sup> Grilles also feature the Crimsafe<sup>®</sup> Mesh Clamp System. This contributes to the product's incredible strength and eliminates the need for unsightly bars.

Crimsafe® Grilles also offer superior heat control. When applied over the whole area of a single glazed window, a Crimsafe® Grille will improve the window's 'Solar Heat Gain Coefficient' by up to 53%. Crimsafe® Grilles are custom manufactured to perfectly fit your window, ensuring a clean finish and excellent protection.