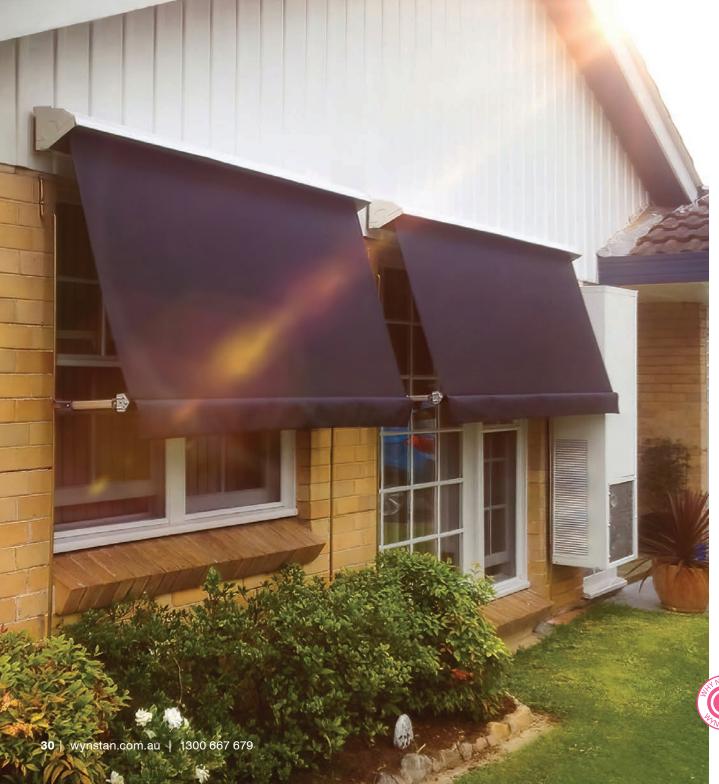

### STRAIGHT DROP AWNINGS

A simple and stylish addition to the outside of your home, Straight Drop Awnings operate more like blinds, running perpendicular to the ground.

- Zip Style
- Cable Guide
- Straight Drop
- Pivot Arm

They can be created in a range of styles, each with different technical properties. For instance, the awning can utilise a hidden zip system, be guided along cables, or be loose at the sides and fasten at the base.

With many styles and a wide range available, Straight Drop Awnings are highly adaptable to your needs. Because they do not protrude, they are an ideal solution for the outside of windows that are next to fences or walkways. They are also an excellent solution for the sides of roofed decks, verandahs or patios.

A range of fabrics are available for Straight Drop Awnings, from colourful acrylic designs to canvas and clear PVC plastic.

Cable Guide awnings are great for windy environments.

Straight Drop Awnings are a great way to cool your home from the outside in!