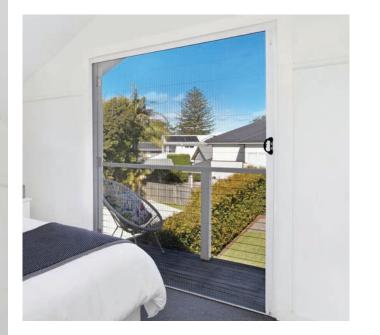

#### CRIMSAFE® SECURITY DOORS

Crimsafe door solutions to match your space whilst providing world leading security.

Crimsafe<sup>®</sup> Doors can be:

- Hinged
- Sliding
- Bi-fold

ralan

Double/French

Crimsafe® Doors feature a patented Security Mesh Clamp System and 304 Grade Stainless Steel mesh, 26.5% thicker than other mesh on the market. They also work as great flyscreens – allowing airflow and fresh breeze in and keeping criminals and bugs out!

Crimsafe<sup>®</sup> door frames can be made in a variety of different colours, as well as various wood-grain styles, giving the look of real timber. All Crimsafe<sup>®</sup> Doors come fitted with a triple locking system, which is crafted from stainless steel for superior strength and exceeds all Australian quality standards. For extra security, mid-rails can come standard with your Crimsafe<sup>®</sup> Doors. Mid-rails help strengthen your door's lock and protect the hinges by reducing an intruder's ability to lever it from the wall.

In the event of a fire, Crimsafe<sup>®</sup> can also reduce the level of radiant heat entering the home by 45%, making it a popular choice for bushfire prone areas too.

Security never looked so good!