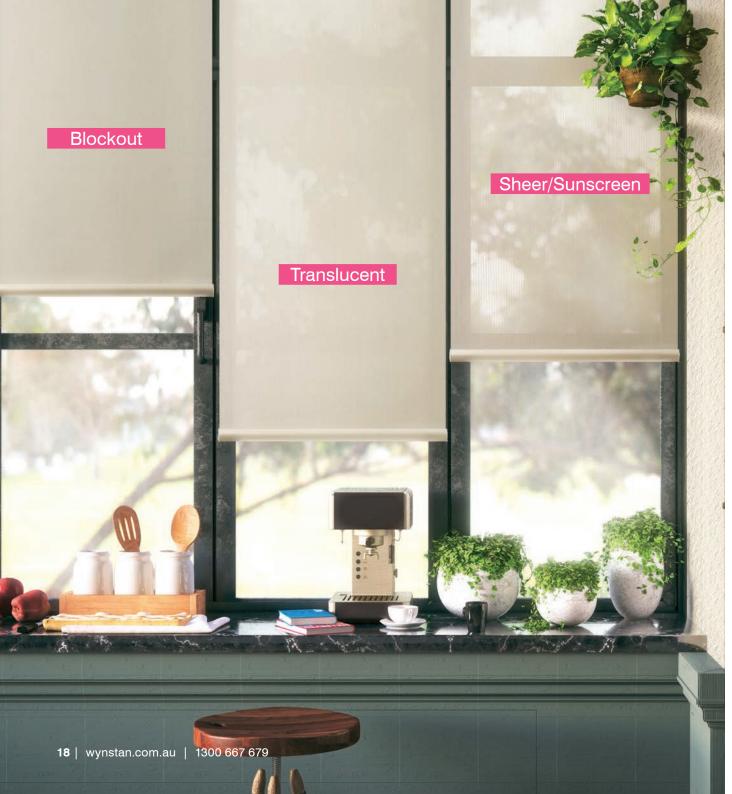

#### **LIGHT CONTROL**

The most important factor for many people when selecting blinds is light control. A good blind will block or filter the light perfectly according to the style and purpose of the room. At Wynstan we have three opacity options when it comes to selecting blind fabrics. Here's a guide so you choose the one for you:

#### BLOCKOUT

Blockout fabrics are perfect for privacy and complete light control. This type of fabric allows you to entirely blockout the outside light, as well as providing total privacy. They are best suited to rooms where complete light screening is top priority, such as a bedroom or media room.

#### TRANSLUCENT

This type of fabric softens harsh light, while providing daytime privacy. Translucent fabric allows natural illumination, creating a beautiful ambience. This fabric is perfect for kitchens and family rooms.

#### SHEER/SUNSCREEN

Sheer fabrics allow light to be diffused, while allowing you to enjoy the view. This is designed to stop glare but allow light in, where visibility is important.