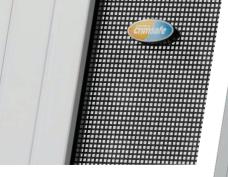

#### If it's not Crimsafe...It's not Crim Safe.

Close-up of Crimsafe mesh and frame

For ultimate peace of mind, we fit every Crimsafe Door with top-quality Lockwood locks.

ASSA ABLOY

Crimsafe Classic, the new benchmark in security screens offering renowned strength with smoother, cleaner lines.

Reinforced with the proven strength of carbon fibre, the exclusive CF6 Screw-Clamp™ the bites down on stainless steel mesh on impact with a vice-like grip. This is why Crimsafe Classic not only meets the Australian Standard of 5 x 100 Joule impacts, but can also withstand a single impact of up to 550 Joules.