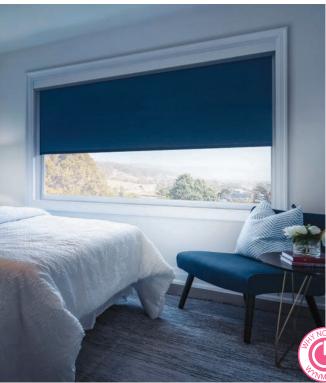

### **SIESTA BLIND SYSTEM**

The perfect sleep starts with a dark space and our Siesta Blind System is the number one choice for blocking external light day or night.

Wynstan's Siesta Blind System ensures ultimate privacy by blocking light from entering the room with its unique channel and headbox system.

A popular option for shift workers requiring a dark space to sleep during the day, nurseries, media/AV rooms or even for those who just love a sleep in!