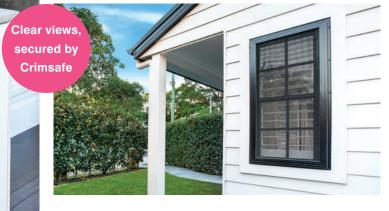

# SECURITY SCREEN WINDOWS

Ensure your home is protected with Crimsafe<sup>®</sup> Security Screens.

These fixed Window Grilles can be face-fitted, reveal-fitted using an angled frame, or fixed in a Flyscreen track. Crimsafe<sup>®</sup> Grilles work with windows of various types including louvres, double hung and sliding windows. Crimsafe<sup>®</sup> Grilles feature Crimsafe<sup>®</sup> Tensile-Tuff<sup>®</sup> Security Mesh, which is made of 304 Grade Stainless Steel, offering premium strength. Crimsafe<sup>®</sup> Grilles also feature the Crimsafe<sup>®</sup> Mesh Clamp System. This contributes to the product's incredible strength and eliminates the need for unsightly bars.

Safely maintaining your views while keeping a fresh breeze!