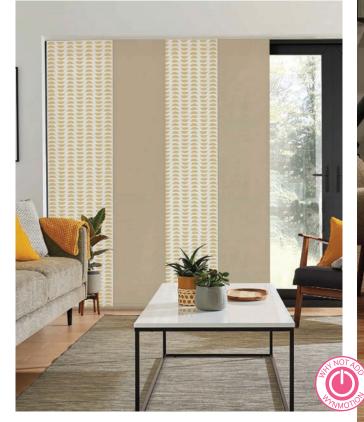

### **PANEL GLIDES**

Inspired by Asian designs, with large panels and simplistic functions, Panel Glides give any space a sleek and contemporary look.

This is a system of panels attached to a carrier running along a discreet track, which allows for the optional addition of a fashionable pelmet. Panel Glides can also be used as stylish room dividers, making them a beautiful alternative to traditional partitioning systems. They can also cover large openings and come in our convenient wand control system.