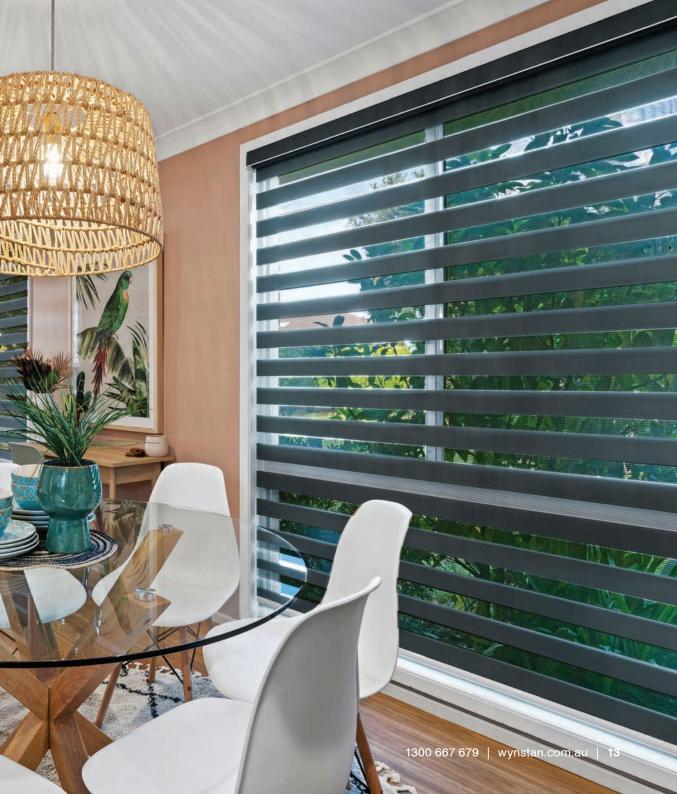

### **VISION BLINDS**

Vision Blinds add an elegant light diffusion of sheer fabric with the stylish practicality of a roller.

The front layer moves independently of the back layer, allowing the stripes to glide between each other and giving you more control over light and privacy. We offer a range of contemporary colours and fabric palettes of statement stripes, including dramatic metallic finishes, pretty sheers and natural woven effects.

Clean lines and elegant textures.