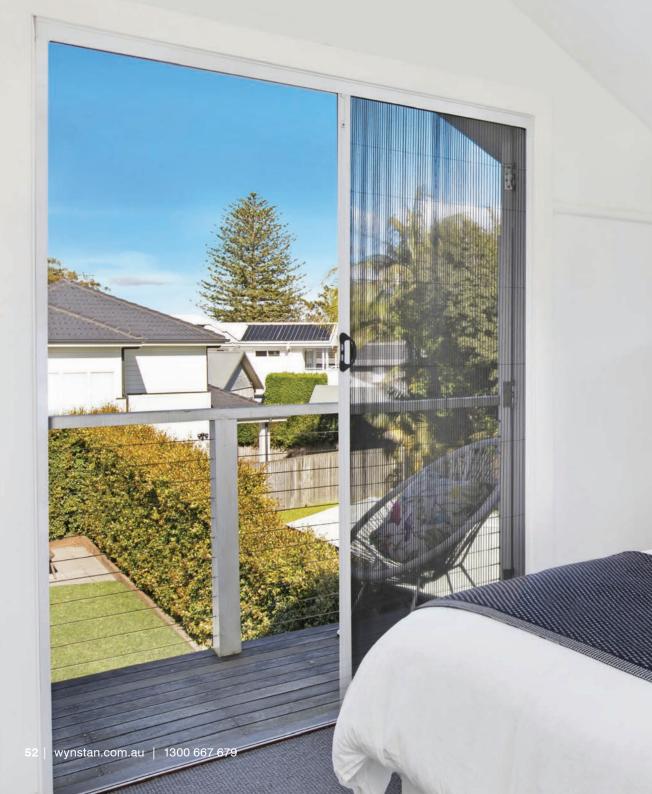

#### RETRACTABLE FLYSCREENS

Retractable Flyscreens offer all the benefits of a regular Flyscreen, with the added bonus of being able to retract.

Our Retractable Screens can be made with a rollaway (retract to the side) system, giving you the option to completely open up a space when desired. Extra stopping points can be added to the track, to allow for the screen to be secured at various points.

Wynstan offers Retractable Flyscreen solutions for all types of windows and doors including sliding, double hung, louvre, casement, awning windows or bi-fold doors. Choose between plain or striped mesh or a pleated style suited for larger openings.