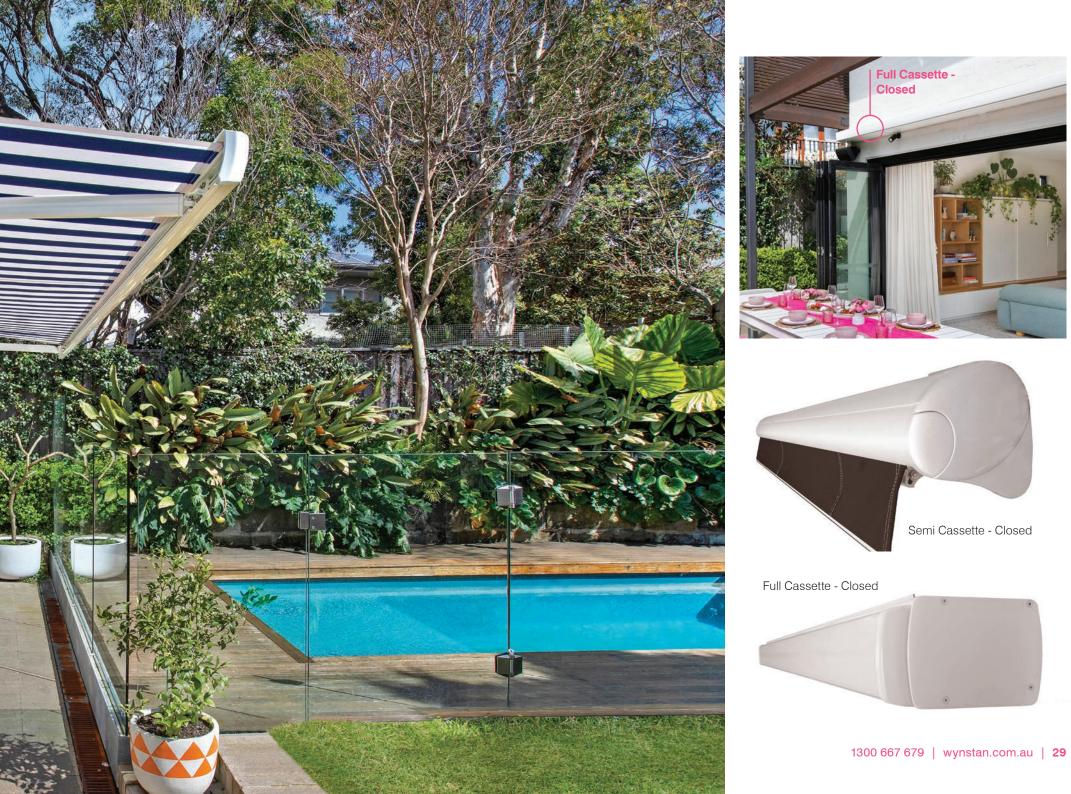

A Folding Arm Awning can be manufactured in two different styles:

- Semi Cassette: ideal for placement under eaves and fitted with a factory adjusted pitch to provide maximum amount of shade. Can be operated by crank handle mechanism, or can be motorised.
- **Cassette:** only when retracted, the fabric and mechanism are fully encased in a cassette, protecting the awning from wind, sun and rain damage when closed. Motorised operation.