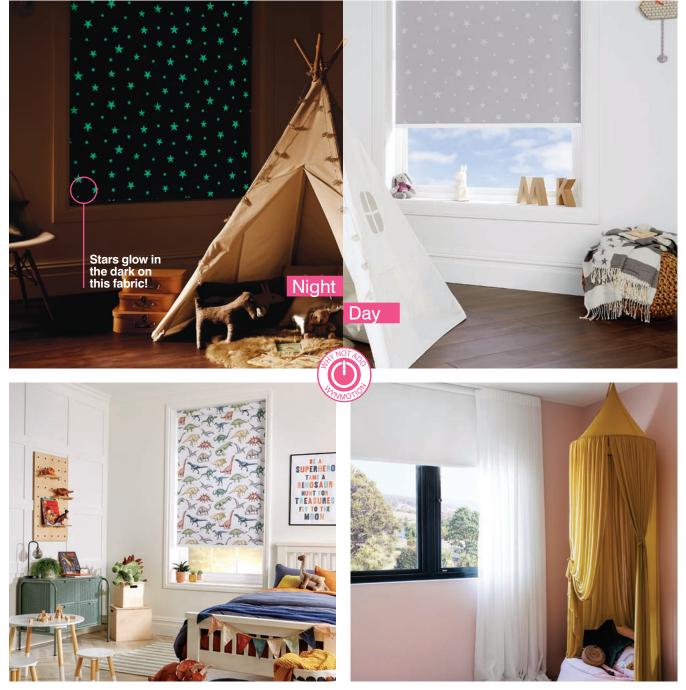

# KIDS COLLECTION & CHILD SAFETY

We have created a fun and unique fabric collection all for Kids. 'Y' not transform your kids' room to a wonderful escape where their imaginations can run wild!

Whether you're creating a dinosaur or woodland oasis, want something unisex for a new baby on the way, or a glow-in-the dark feature, we've got you covered. Our Kids Collection also includes various blockout fabrics to keep the daylight out when your little one needs to sleep.