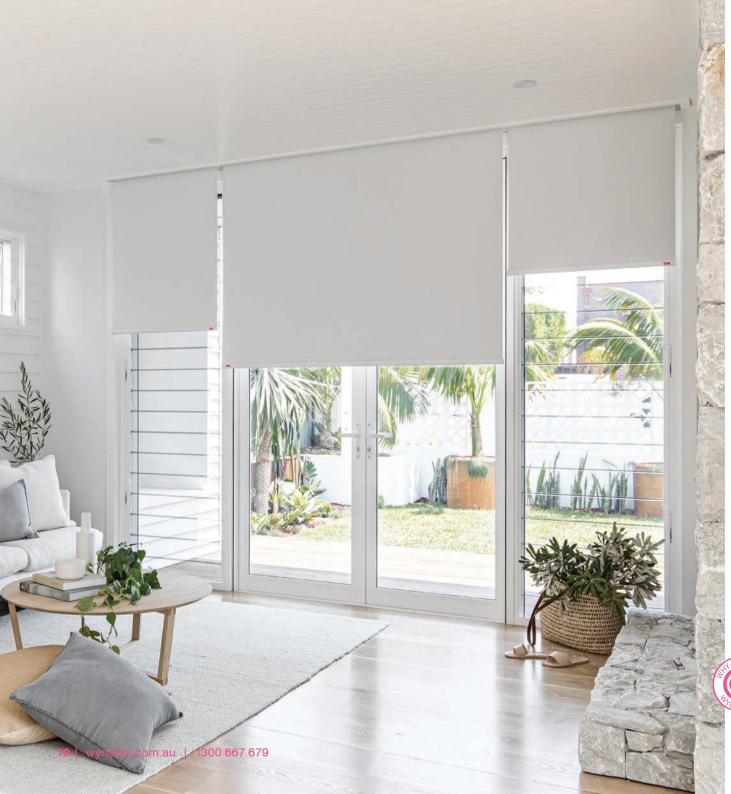

### **ROLLER BLINDS**

Create a sleek, modern look with a practical Roller Blind. Roller Blinds are neat and discreet when pulled up, and stylish when down.

Wynstan offers an extensive range of quality fabrics in a number of colours, patterns and textures to suit Roller Blinds. Blockout fabrics are great for bedrooms while sheer and translucent fabrics are ideally suited to living areas, you can even pair these with curtains too!

Double Roller Blind.