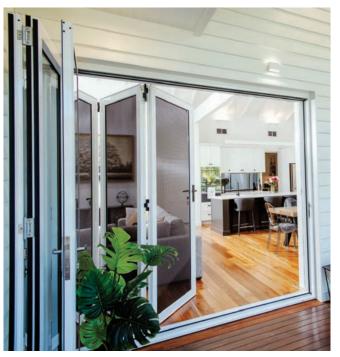

## **CRIMSAFE® BI-FOLD**

# With a Crimsafe<sup>®</sup> Ultimate Bi-Fold, get an even greater level of flexibility, strength and security!

Crimsafe<sup>®</sup> Bi-Fold Doors are a popular option with contemporary homes and are perfectly suited to the indooroutdoor nature of Australian living, neatly folding to the side when not in use.

Bi-Fold Doors are available in Crimsafe® Ultimate only, making them seven times stronger than Australian requirements and 40% stronger than Crimsafe® Regular. Providing you with unrivalled security and flexibility for outdoor entertaining.