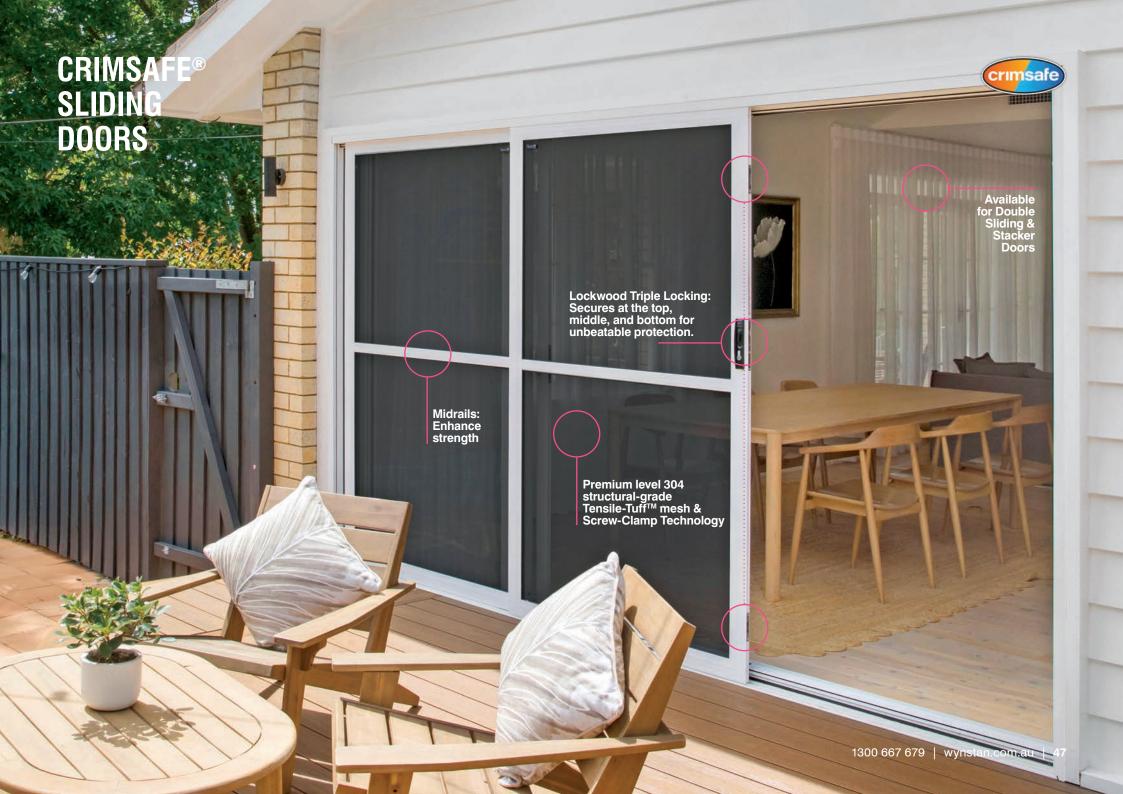

#### CRIMSAFE® SECURITY DOORS

Crimsafe door solutions to match your space whilst providing world leading security.

Crimsafe<sup>®</sup> Doors can be:

- Hinged
- Sliding
- Bi-fold

ralan

Double/French

Crimsafe® Doors feature a patented Security Mesh Clamp System and 304 Grade Stainless Steel mesh, 26.5% thicker than other mesh on the market. They also work as great flyscreens – allowing airflow and fresh breeze in and keeping criminals and bugs out!

Crimsafe<sup>®</sup> door frames can be made in a variety of different colours, as well as various wood-grain styles, giving the look of real timber. All Crimsafe<sup>®</sup> Doors come fitted with a triple locking system, which is crafted from stainless steel for superior strength and exceeds all Australian quality standards. For extra security, mid-rails can come standard with your Crimsafe<sup>®</sup> Doors. Mid-rails help strengthen your door's lock and protect the hinges by reducing an intruder's ability to lever it from the wall.

In the event of a fire, Crimsafe<sup>®</sup> can also reduce the level of radiant heat entering the home by 45%, making it a popular choice for bushfire prone areas too.

Security never looked so good!