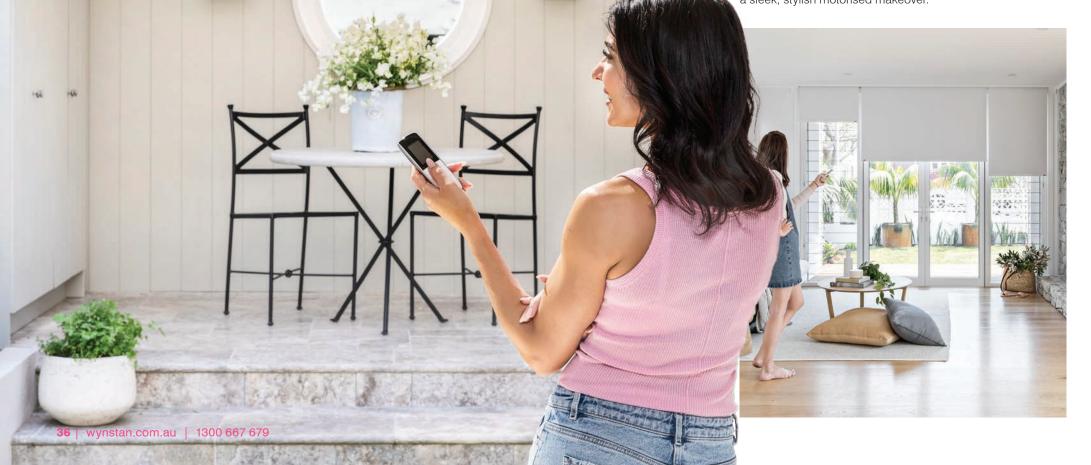

# WYNMOTION MOTORISATION

Enhance your Wynstan Blinds and Awnings by choosing Wynmotion, our unique motorisation system. Eliminate the need for cords or cranks and experience ultimate convenience and luxury, all with a touch of a button!

### MOTORISE WITH WYNMOTION

#### There's no time like now to invest in the future.

Especially designed for a relaxed Australian lifestyle, Wynmotion motorised solutions mean eliminating cords – and controlling your Blinds, Curtains and Awnings at the touch of a button. It's a hands-off approach that means the kids will no longer be tempted to get in a tangle, there's no backwrenching cranking for you to do, and your windows will enjoy a sleek, stylish motorised makeover.