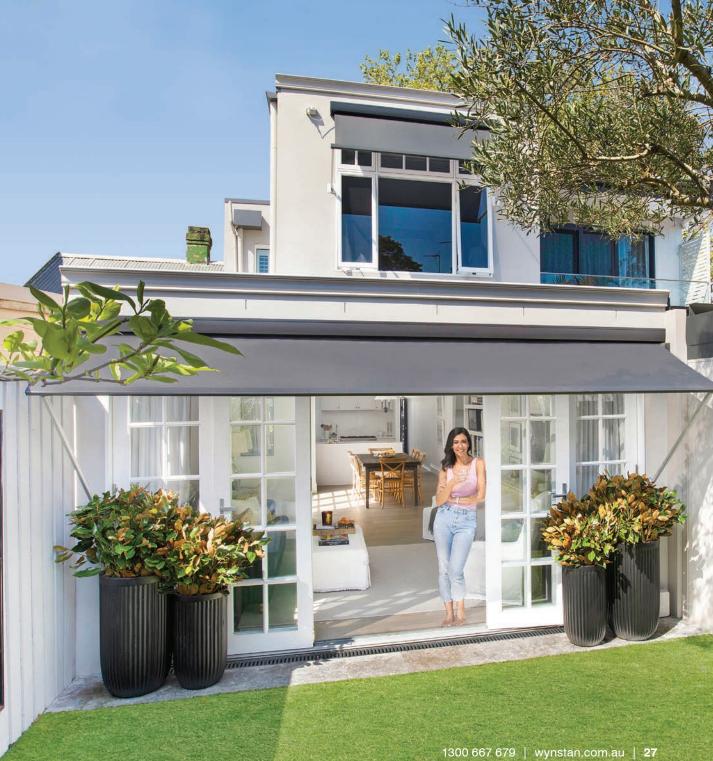

# **AWNINGS**

Essential for Australia's love of outdoor entertaining, awnings make alfresco spaces more comfortable and stylish by providing protection from the sun as well as added personality to exterior facades.

### FOLDING ARM AWNINGS

Extend your living space & enjoy shade on demand with one of our stunning Folding Arm Awnings.

A Folding Arm Awning can be manufactured up to 7.1m in width, which can cover large entertaining spaces. Streamlined overhead, Folding Arm Awnings allow people to walk beneath the awning without any obstructing posts when extended or closed. When retracted, the awning sits neatly against the wall.

A Folding Arm Awning can be manufactured in two different styles:

- Semi Cassette: ideal for placement under eaves and fitted with a factory adjusted pitch to provide maximum amount of shade. Can be operated by crank handle mechanism, or can be motorised.
- **Cassette:** only when retracted, the fabric and mechanism are fully encased in a cassette, protecting the awning from wind, sun and rain damage when closed. Motorised operation.