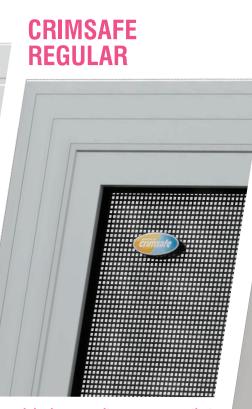

The original security screen that revolutionised the industry over 25 years ago and offers affordable, entry-level protection for your family and home.

Screw-ClampTM technology together with Tensile-Tuff<sup>®</sup> 304 structural-grade stainless steel mesh makes Crimsafe Regular much more than a security screen. It's a solution that offers unhindered views, fresh air, natural light and protection against solar heat gain and harmful UV rays.