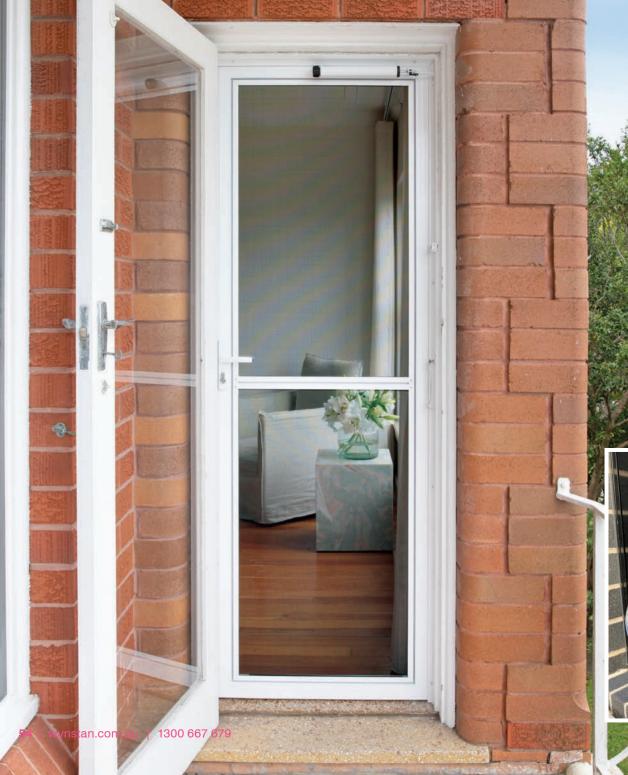

#### CRIMSAFE® SECURITY DOORS

Crimsafe door solutions to match your space whilst providing world leading security.

Crimsafe<sup>®</sup> Doors can be:

- Hinged
- Sliding
- Bi-fold

ralan

Double/French

Crimsafe® Doors feature a patented Security Mesh Clamp System and 304 Grade Stainless Steel mesh, 26.5% thicker than other mesh on the market. They also work as great flyscreens – allowing airflow and fresh breeze in and keeping criminals and bugs out!

Crimsafe<sup>®</sup> door frames can be made in a variety of different colours, as well as various wood-grain styles, giving the look of real timber. All Crimsafe<sup>®</sup> Doors come fitted with a triple locking system, which is crafted from stainless steel for superior strength and exceeds all Australian quality standards. For extra security, mid-rails can come standard with your Crimsafe<sup>®</sup> Doors. Mid-rails help strengthen your door's lock and protect the hinges by reducing an intruder's ability to lever it from the wall.

In the event of a fire, Crimsafe<sup>®</sup> can also reduce the level of radiant heat entering the home by 45%, making it a popular choice for bushfire prone areas too.

Security never looked so good!