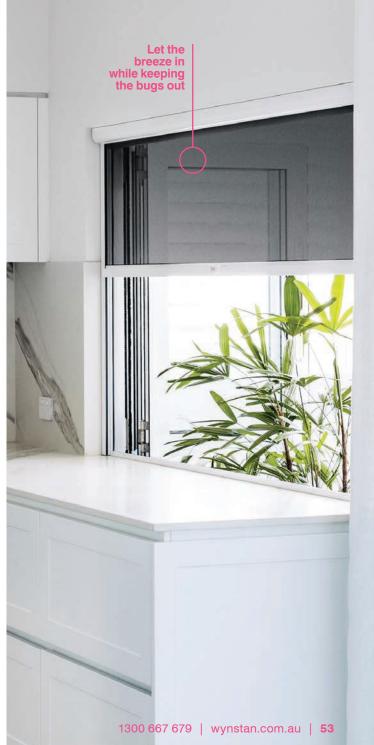

#### ROLL-UP FLYSCREENS

An entertainers favourite - keep the bugs out while not impacting the usability of your servery window.

Not only do they look good, but with frames that are powder coated to match your aesthetics, the are durable and strong, so you can trust these screens to stand the test of time!