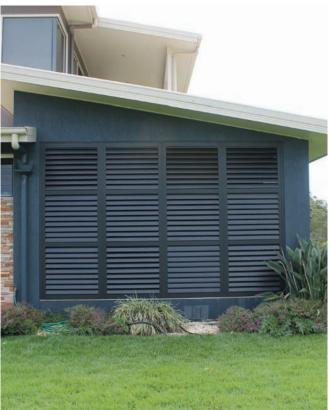

#### ALUMINIUM SHUTTERS

The perfect outdoor solution, Aluminium Shutters provide understated style and sophistication as well as practicality.

Aluminium Shutters can also be used indoors, but are particularly effective outdoors as they are incredibly durable and feature a high UV powder-coated finish. Aluminium Shutters can be hinged, fixed, bi-fold or sliding.