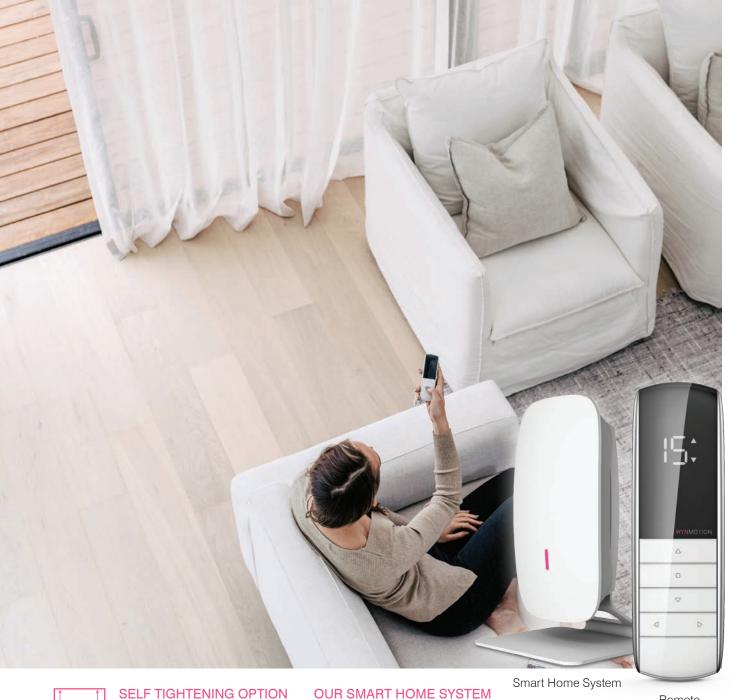

# WYNMOTION MOTORISATION

Enhance your Wynstan Blinds and Awnings by choosing Wynmotion, our unique motorisation system. Eliminate the need for cords or cranks and experience ultimate convenience and luxury, all with a touch of a button!

#### **Rechargeable Motor**

6M LONG CABLE RECHARGER Which reduces the need for extension cords to reach a power point.

BATTERIES HIDDEN INSIDE THE MOTOR No unsightly external battery packs.

CAN BE INSTALLED IN MOST WINDOWS Save on electrician costs.

200 CYCLES PER CHARGE Only needs to be charged four times per year.

QUICK CHARGE Fully charged in three hours.

RADIO CONTROLLED Can be used with any certified remote.

NO CORDS 100% child safe.

#### Mains Powered Motor

ENERGY EFFICIENT Wynmotion sensors automatically control Blinds and Awnings to keep your home cooler in summer and warmer in winter.

REMOTE OR HOME AUTOMATION

Can connect to any home.

NEVER NEEDS RECHARGING Once set up, you don't need to worry about it.

RADIO CONTROLLED Can be used with any certified remote.

NO CORDS 100% child safe.

1

SELF TIGHTENING OPTION Greater level of wind control for straight drop awnings.

Remote