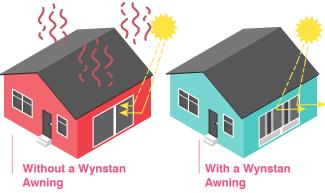

A range of fabrics are available for Straight Drop Awnings, from colourful acrylic designs to canvas and clear PVC plastic.

Cable Guide awnings are great for windy environments.

Straight Drop Awnings are a great way to cool your home from the outside in!

Hot -

Cool –

Wynstan Straight Drop Awnings are proven to reduce cooling energy costs by up to 44%. Our Awnings have been independently tested & proven to significantly reduce cooling energy costs by keeping a standard\* home at a consistent & comfortable temperature throughout the summer months.

\*Results based on a single storey, brick veneer home on a concrete slab using ducted air-conditioning and equally distributed windows with Wynstan Awnings installed with Carwas fabric. Based on independent modelling conducted by White Box Technologies in conjunction with Poter Lyons A Sexociates June 2013.