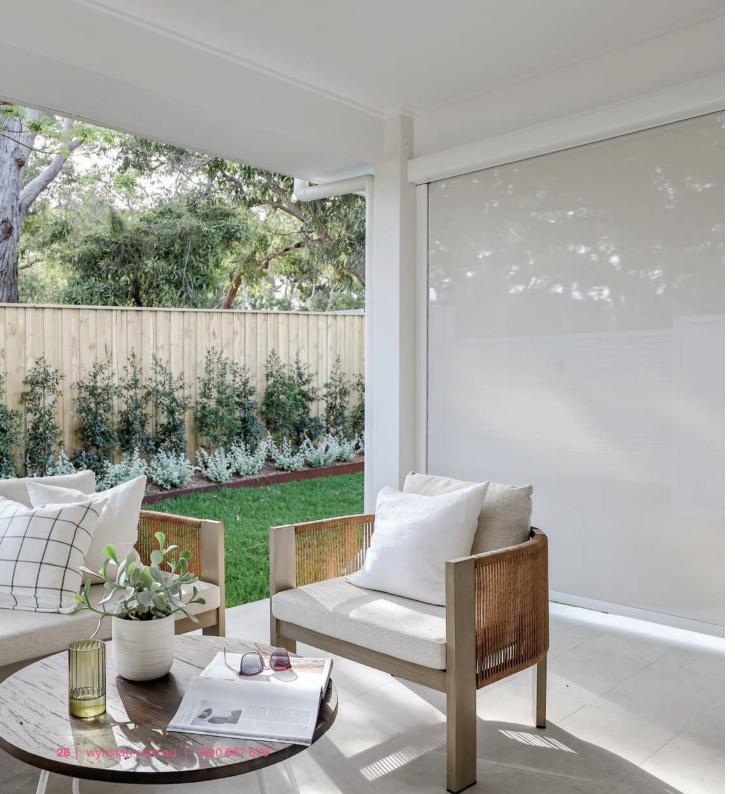

### **ROLLER BLINDS**

Create a sleek, modern look with a practical Roller Blind. Roller Blinds are neat and discreet when pulled up, and stylish when down.

Wynstan offers an extensive range of quality fabrics in a number of colours, patterns and textures to suit Roller Blinds. Blockout fabrics are great for bedrooms while sheer and translucent fabrics are ideally suited to living areas, you can even pair these with curtains too!

Double Roller Blind.