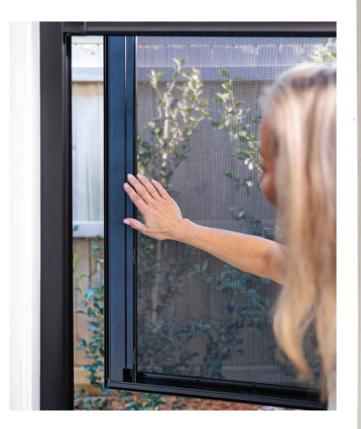

#### RETRACTABLE FLYSCREENS

Retractable Flyscreens offer all the benefits of a regular Flyscreen, with the added bonus of being able to retract.

Our Retractable Screens can be made with a rollaway (retract to the side) system, giving you the option to completely open up a space when desired. Extra stopping points can be added to the track, to allow for the screen to be secured at various points.

Wynstan offers Retractable Flyscreen solutions for all types of windows and doors including sliding, double hung, louvre, casement, awning windows or bi-fold doors. Choose between plain or striped mesh or a pleated style suited for larger openings.