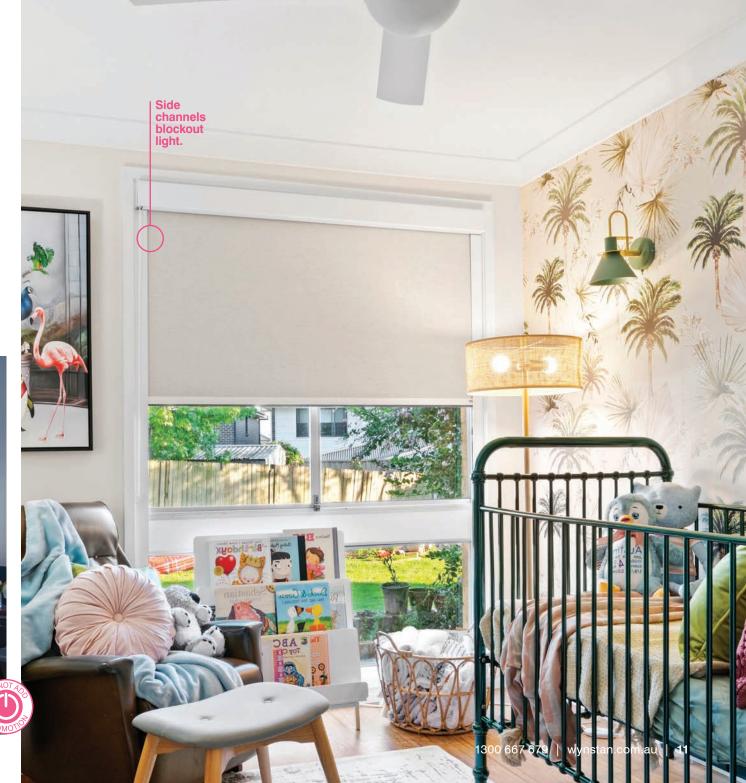

### **ROLLER BLINDS**

Create a sleek, modern look with a practical Roller Blind. Roller Blinds are neat and discreet when pulled up, and stylish when down.

Wynstan offers an extensive range of quality fabrics in a number of colours, patterns and textures to suit Roller Blinds. Blockout fabrics are great for bedrooms while sheer and translucent fabrics are ideally suited to living areas, you can even pair these with curtains too!