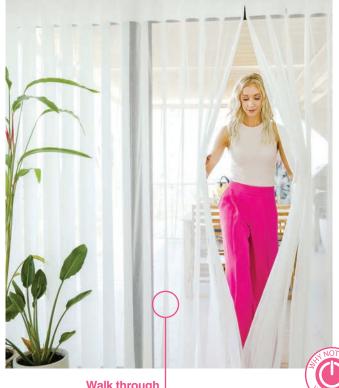

#### **VERI SHADES**®

These beautiful curved fabric vanes contain a unique patented design that has the elegance and functionality of a blind and the privacy of a curtain.

With the turn of a wand you can easily adjust the Veri Shades<sup>®</sup> to control and adjust light levels, depending on the position of the sun, or privacy required. Ideal for modern indoor-outdoor living spaces, you can walk through the individual fabric vanes whether they are opened or closed.

1300 667 679 | wynstan.com.au | 23

Walk through when closed