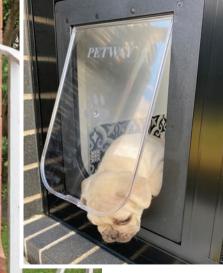

### SAFETY DOORS AND GRILLES

Wynstan Safety Doors and Grilles provide an extra layer of security while also keeping insects outside.

Available in a hinged or sliding design and for extra peace of mind, Safety Doors can be fitted with a triple lock system. We can match your door to an existing doorframe and have a wide colour range to choose from. Mesh options include fibreglass and aluminium. The vision mesh is ideal for maintaining your views while keeping your privacy, and our paw-proof mesh with an optional doggy door will ensure that every member of the family is happy. There is also the option of matching sidelights for your doors. By fitting your windows and doors with our matching safety range, you can create a sleek, uniformed look.