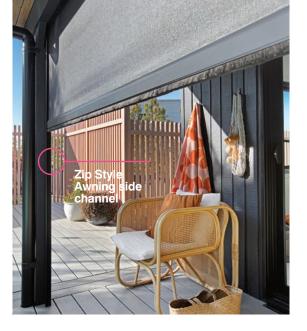

### STRAIGHT DROP AWNINGS

A simple and stylish addition to the outside of your home, Straight Drop Awnings operate more like blinds, running perpendicular to the ground.

- Zip Style
- Cable Guide
- Straight Drop
- Pivot Arm

They can be created in a range of styles, each with different technical properties. For instance, the awning can utilise a hidden zip system, be guided along cables, or be loose at the sides and fasten at the base.

A range of fabrics are available for Straight Drop Awnings, from colourful acrylic designs to canvas and clear PVC plastic.

Cable Guide awnings are great for windy environments.

Straight Drop Awnings are a great way to cool your home from the outside in!