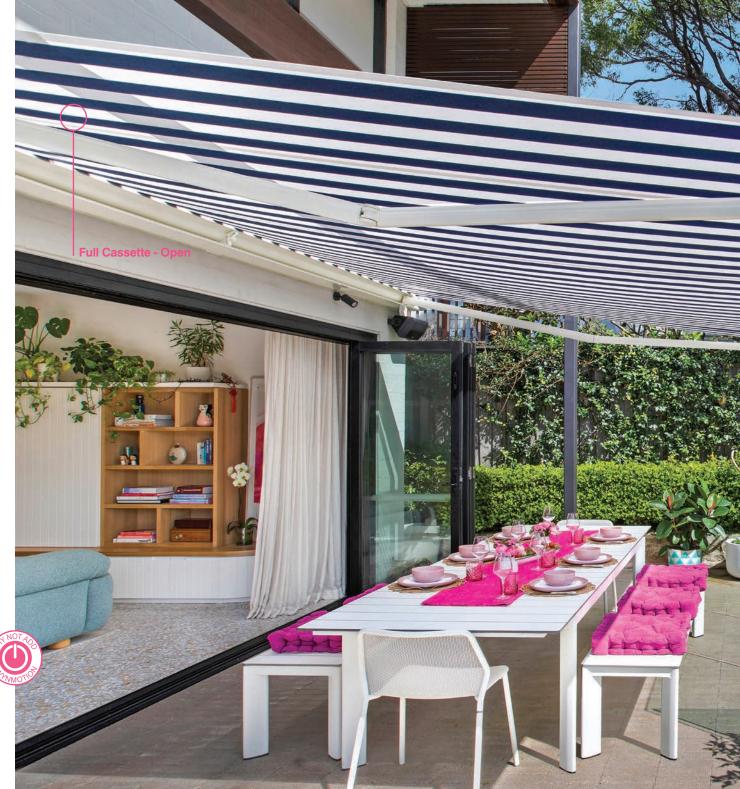

### FOLDING ARM AWNINGS

Extend your living space & enjoy shade on demand with one of our stunning Folding Arm Awnings.

A Folding Arm Awning can be manufactured up to 7.1m in width, which can cover large entertaining spaces. Streamlined overhead, Folding Arm Awnings allow people to walk beneath the awning without any obstructing posts when extended or closed. When retracted, the awning sits neatly against the wall.

A Folding Arm Awning can be manufactured in two different styles:

- Semi Cassette: ideal for placement under eaves and fitted with a factory adjusted pitch to provide maximum amount of shade. Can be operated by crank handle mechanism, or can be motorised.
- **Cassette:** only when retracted, the fabric and mechanism are fully encased in a cassette, protecting the awning from wind, sun and rain damage when closed. Motorised operation.