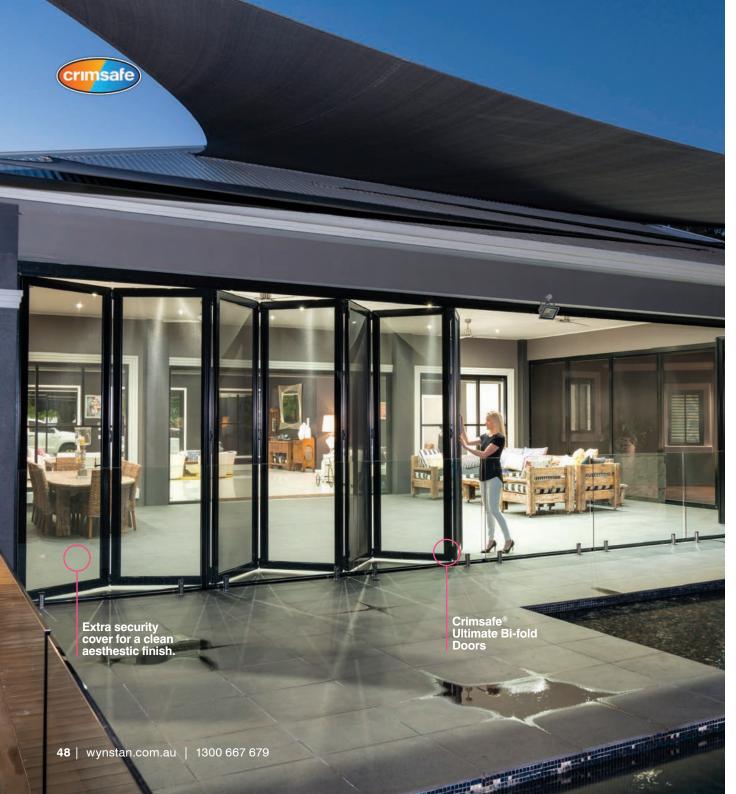

## **CRIMSAFE® BI-FOLD**

# With a Crimsafe<sup>®</sup> Ultimate Bi-Fold, get an even greater level of flexibility, strength and security!

Crimsafe<sup>®</sup> Bi-Fold Doors are a popular option with contemporary homes and are perfectly suited to the indooroutdoor nature of Australian living, neatly folding to the side when not in use.

Bi-Fold Doors are available in Crimsafe® Ultimate only, making them seven times stronger than Australian requirements and 40% stronger than Crimsafe® Regular. Providing you with unrivalled security and flexibility for outdoor entertaining.

Maintain your view & keep mozzies out!