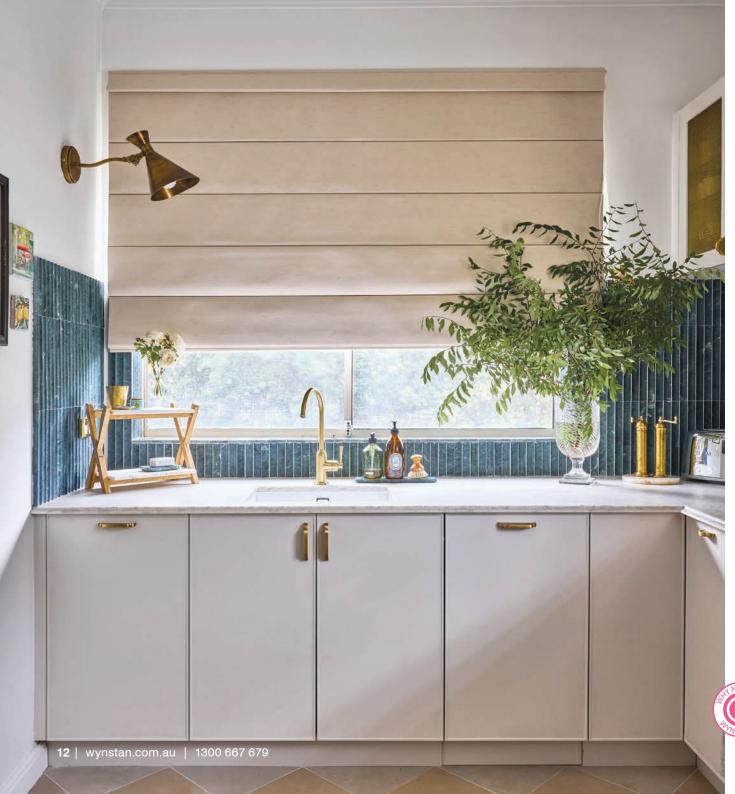

### **ROLLER BLINDS**

Create a sleek, modern look with a practical Roller Blind. Roller Blinds are neat and discreet when pulled up, and stylish when down.

Wynstan offers an extensive range of quality fabrics in a number of colours, patterns and textures to suit Roller Blinds. Blockout fabrics are great for bedrooms while sheer and translucent fabrics are ideally suited to living areas, you can even pair these with curtains too!

Double Roller Blind.