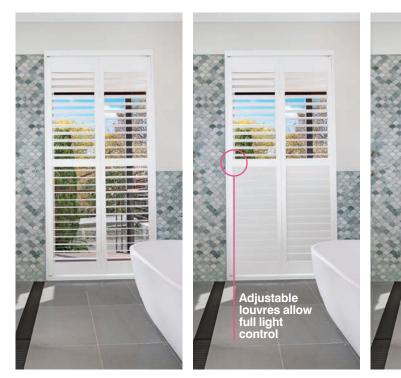

Customisable in both shape and colour!

Plantation Shutters are a timeless addition to your home. They provide the ultimate light control – each panel can be independently adjusted to temper the light and control privacy. Also available in custom shape, colour and bi-fold solutions too!