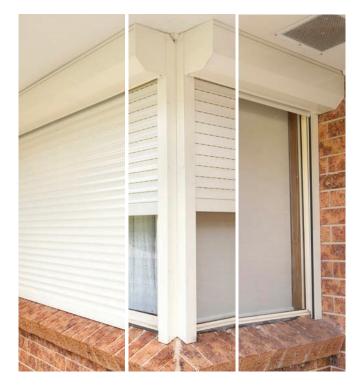

## ROLLER SHUTTERS

# The Perfect Blend of Security, Weather Protection, and Year-Round Comfort.

Wynstan Roller Shutters are expertly designed to safeguard your home with enhanced security, superior weather protection, and exceptional insulation. Built with robust materials and sleek functionality, they provide peace of mind, energy efficiency, and year-round comfort. With their streamlined design and easy operation, our Roller Shutters deliver ultimate control, enriching your privacy and creating a tranquil living environment.