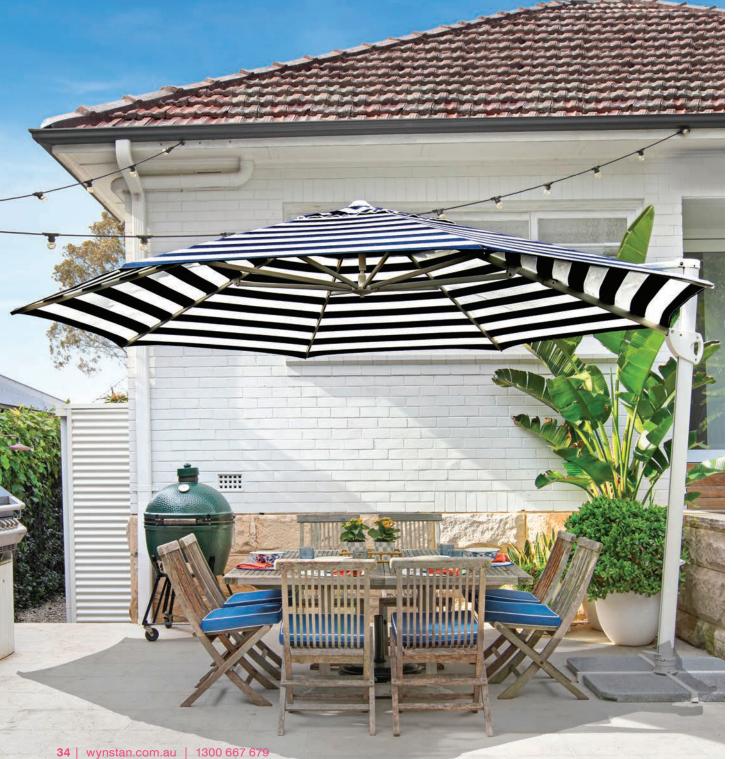

#### **CANTILEVER UMBRELLAS**

Discover our premium Cantilever Umbrellas, Neptune and Hamilton, perfect for any outdoor setting. Offering 360-degree sun protection, allowing you to adjust position to shade yourself all day, and spanning 10-12 sqm. These Cantilever Umbrellas are crafted with top-quality, fade-resistant fabrics and built to last, their stylish hardware and included protective cover ensure durability.

Ideal for poolside or outdoor dining use, these outdoor cantilever umbrellas are a fantastic choice for both in-ground and above-ground installation. Plus, you can add LED lights and speakers to make your time in the shade even more enjoyable.