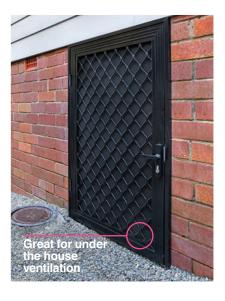

### SAFETY DOORS AND GRILLES

Wynstan Safety Doors and Grilles provide an extra layer of security while also keeping insects outside.

Available in a hinged or sliding design and for extra peace of mind, Safety Doors can be fitted with a triple lock system. We can match your door to an existing doorframe and have a wide colour range to choose from. Mesh options include fibreglass and aluminium. The vision mesh is ideal for maintaining your views while keeping your privacy, and our paw-proof mesh with an optional doggy door will ensure that every member of the family is happy. There is also the option of matching sidelights for your doors. By fitting your windows and doors with our matching safety range, you can create a sleek, uniformed look.