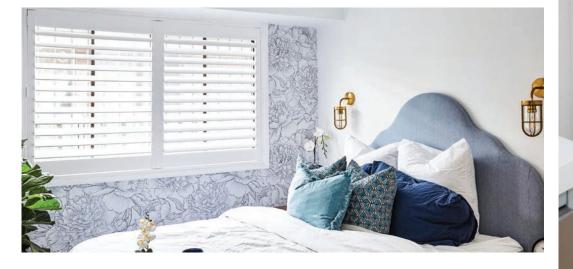

#### **PLANTATION SHUTTERS**

Our elegant Plantation Shutters are a timeless addition to your home and are available in four materials -

- Fauxwood
- Basswood
- Hardwood
- Australis

With excellent thermal resistance, Plantation Shutters not only keep you cool during the summer, but help retain heat during the winter. Wynstan's Plantation Shutters are easy to clean and virtually maintenance-free – excellent for dust allergy sufferers and wet areas like the kitchen and bathroom.

Customisable in both shape and colour!

Plantation Shutters are a timeless addition to your home. They provide the ultimate light control – each panel can be independently adjusted to temper the light and control privacy. Also available in custom shape, colour and bi-fold solutions too!