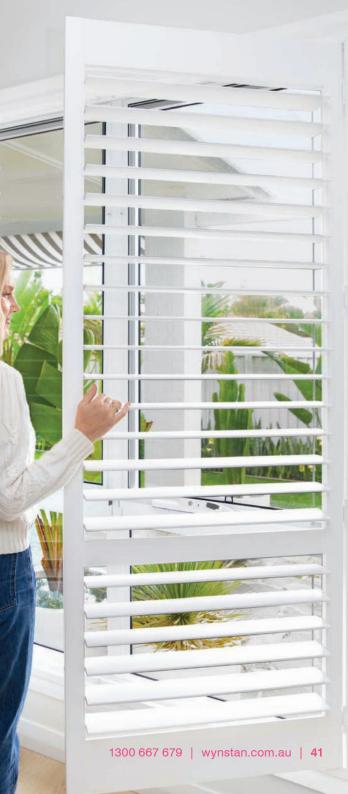

#### **PLANTATION SHUTTERS**

Our elegant Plantation Shutters are a timeless addition to your home and are available in four materials -

- Fauxwood
- Basswood
- Hardwood
- Australis

With excellent thermal resistance, Plantation Shutters not only keep you cool during the summer, but help retain heat during the winter. Wynstan's Plantation Shutters are easy to clean and virtually maintenance-free – excellent for dust allergy sufferers and wet areas like the kitchen and bathroom.

Customisable in both shape and colour!

Plantation Shutters are a timeless addition to your home. They provide the ultimate light control – each panel can be independently adjusted to temper the light and control privacy. Also available in custom shape, colour and bi-fold solutions too!