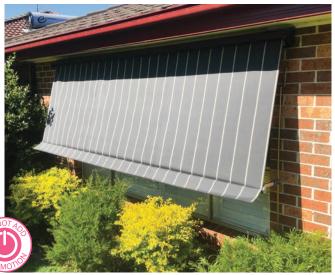

### STRAIGHT DROP AWNINGS

A simple and stylish addition to the outside of your home, Straight Drop Awnings operate more like blinds, running perpendicular to the ground.

- Zip Style
- Cable Guide
- Straight Drop
- Pivot Arm

They can be created in a range of styles, each with different technical properties. For instance, the awning can utilise a hidden zip system, be guided along cables, or be loose at the sides and fasten at the base.

With many styles and a wide range available, Straight Drop Awnings are highly adaptable to your needs. Because they do not protrude, they are an ideal solution for the outside of windows that are next to fences or walkways. They are also an excellent solution for the sides of roofed decks, verandahs or patios.

A range of fabrics are available for Straight Drop Awnings, from colourful acrylic designs to canvas and clear PVC plastic.

Cable Guide awnings are great for windy environments.

Straight Drop Awnings are a great way to cool your home from the outside in!