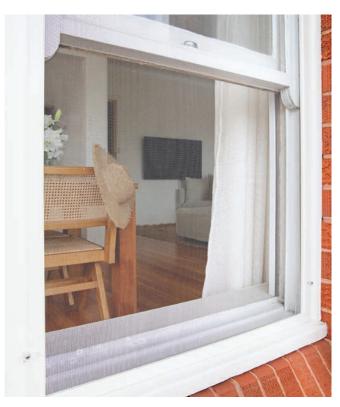

# SECURITY SCREEN WINDOWS

Ensure your home is protected with Crimsafe<sup>®</sup> Security Screens.

These fixed Window Grilles can be face-fitted, reveal-fitted using an angled frame, or fixed in a Flyscreen track. Crimsafe<sup>®</sup> Grilles work with windows of various types including louvres, double hung and sliding windows. Crimsafe<sup>®</sup> Grilles feature Crimsafe<sup>®</sup> Tensile-Tuff<sup>®</sup> Security Mesh, which is made of 304 Grade Stainless Steel, offering premium strength. Crimsafe<sup>®</sup> Grilles also feature the Crimsafe<sup>®</sup> Mesh Clamp System. This contributes to the product's incredible strength and eliminates the need for unsightly bars.

Crimsafe® Grilles also offer superior heat control. When applied over the whole area of a single glazed window, a Crimsafe® Grille will improve the window's 'Solar Heat Gain Coefficient' by up to 53%. Crimsafe® Grilles are custom manufactured to perfectly fit your window, ensuring a clean finish and excellent protection.

Safely maintaining your views while keeping a fresh breeze!