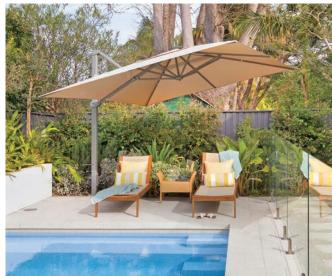

#### **CANTILEVER UMBRELLAS**

Discover our premium Cantilever Umbrellas, Neptune and Hamilton, perfect for any outdoor setting. Offering 360-degree sun protection, allowing you to adjust position to shade yourself all day, and spanning 10-12 sqm. These Cantilever Umbrellas are crafted with top-quality, fade-resistant fabrics and built to last, their stylish hardware and included protective cover ensure durability.

Ideal for poolside or outdoor dining use, these outdoor cantilever umbrellas are a fantastic choice for both in-ground and above-ground installation. Plus, you can add LED lights and speakers to make your time in the shade even more enjoyable.