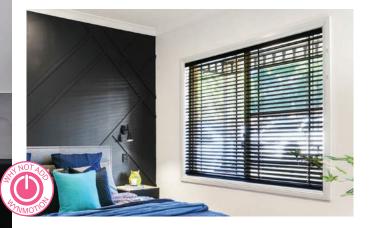

#### **VERTICAL BLINDS**

A classic choice of window covering, Vertical Blinds are popular because they are practical and versatile.

Suitable for both windows and doors, they allow you to create consistency throughout your home. Vertical Blinds are available in three slat widths, and fabrics range from blockout to translucent. Wynstan's three-weight program allows you to choose between weights and chain, special weights or sewn in weights.

Tracks can be colour coordinated to match your chosen fabric and blinds can also be further customised with a fabric insert or fabric pelmet. Vertical Blinds can be operated by wand control or cord and chain control.