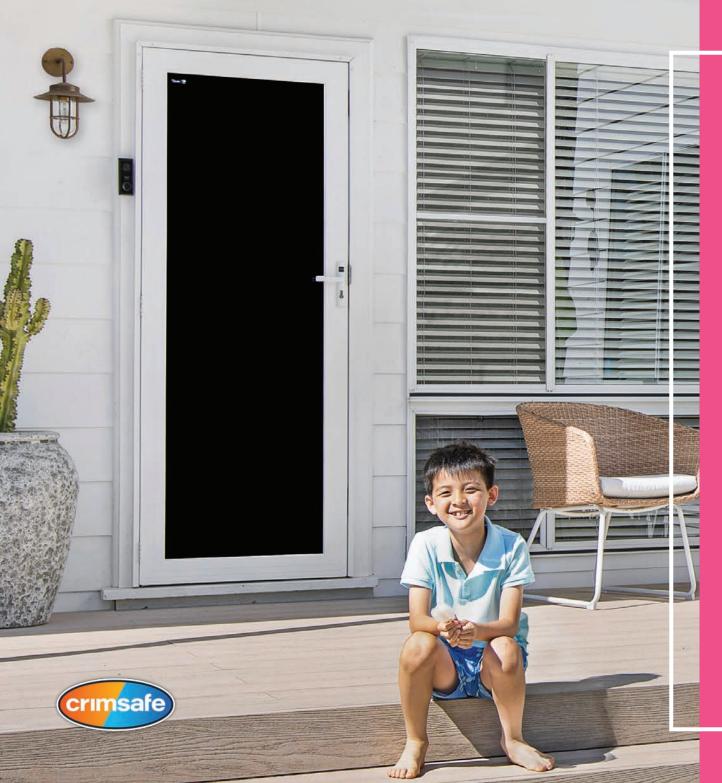

crimsafe

Crimsafe<sup>®</sup> Security Doors Crimsafe<sup>®</sup> Security Windows Flyscreen Solutions Safety Doors and Grilles

# WHY CRIMSAFE?

Keep your home secure with Crimsafe<sup>®</sup>, manufactured and installed by Wynstan.

It's taken years of research to develop the strongest, most trusted security screen on the market, and it's a reputation that Crimsafe is determined to keep through constant innovation. When it comes to protecting your loved ones, Wynstan won't settle for second best so we've chosen Crimsafe Security Screens. Crimsafe's exclusive Screw-Clamp system gives Crimsafe an unparalleled advantage and consistently outperforms competitor products in independent testing. Crimsafe has many imitators, but there is simply no equivalent when it comes to security screen solutions to protect your family and home.

#### CRIMSAFE® SECURITY DOORS

Crimsafe door solutions to match your space whilst providing world leading security.

Crimsafe<sup>®</sup> Doors can be:

- Hinged
- Sliding
- Bi-fold

ralan

Double/French

Crimsafe® Doors feature a patented Security Mesh Clamp System and 304 Grade Stainless Steel mesh, 26.5% thicker than other mesh on the market. They also work as great flyscreens – allowing airflow and fresh breeze in and keeping criminals and bugs out!