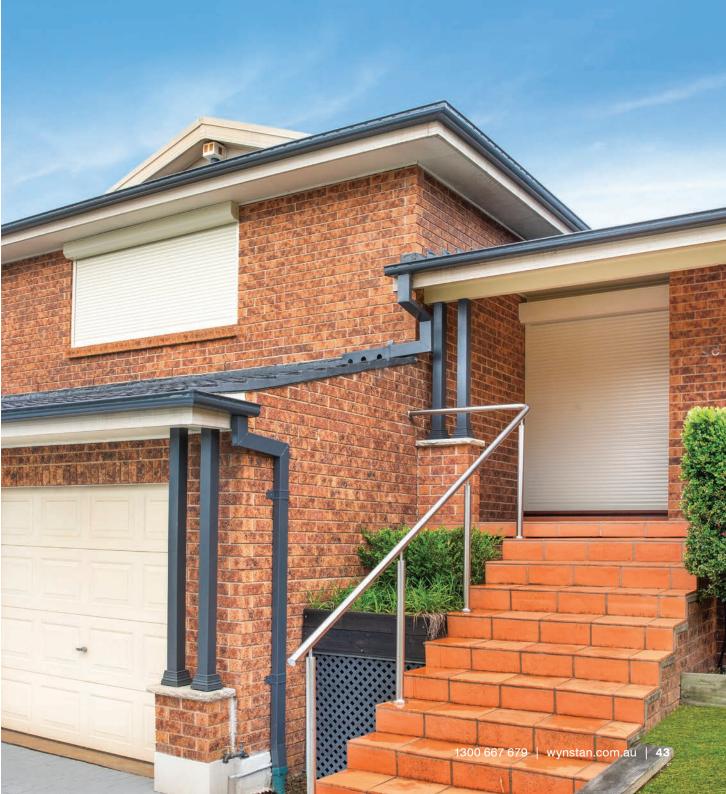

## ROLLER SHUTTERS

# The Perfect Blend of Security, Weather Protection, and Year-Round Comfort.

Wynstan Roller Shutters are expertly designed to safeguard your home with enhanced security, superior weather protection, and exceptional insulation. Built with robust materials and sleek functionality, they provide peace of mind, energy efficiency, and year-round comfort. With their streamlined design and easy operation, our Roller Shutters deliver ultimate control, enriching your privacy and creating a tranquil living environment.