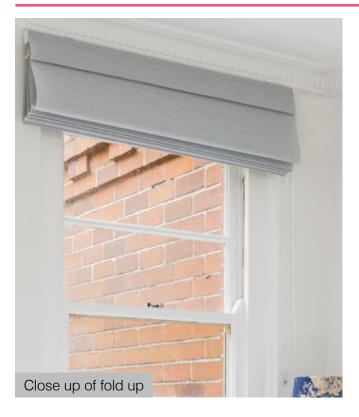

## Design

The maximum size for Roman blinds is 3000mm\*3000mm. Additionally, its design features fabric-covered headbox and bottom rail, ensuring no visible hardware from the front view.