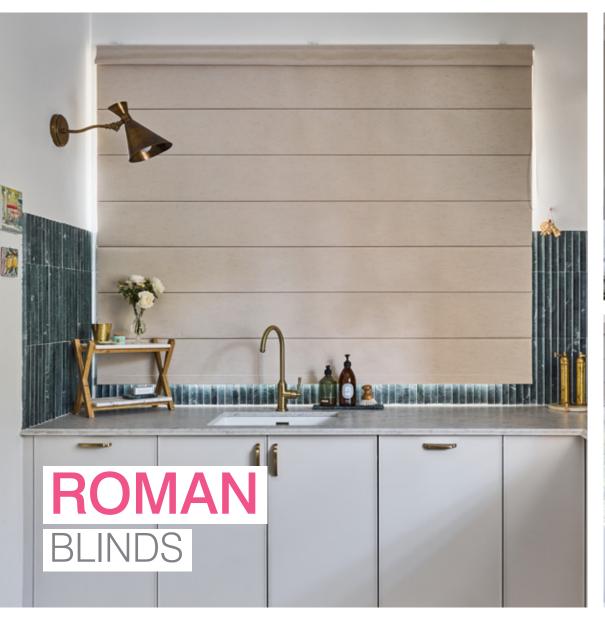

# **ELEGANT FOLDS**

Roman Blinds offer the best of both worlds - style and practicality! Tailored fabric folds give a sophisticated style, while the pull-up design is very practical. Roman Blinds offer the ultimate choice in style and fabric, enabling them to work well in any space.

## Design

The maximum size for Roman blinds is 3000mm\*3000mm. Additionally, its design features fabric-covered headbox and bottom rail, ensuring no visible hardware from the front view.

# **Mounting Options**

Roman Blinds can be installed inside the window recess (reveal fit) for a clean, built-in look, or on the outside (face fit) to enhance coverage and block out more light.