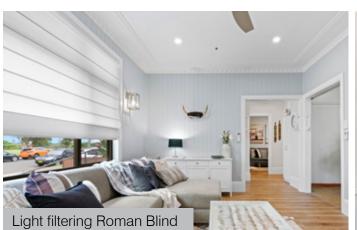

# Fabric Type

Roman Blinds can be made with block-out fabric, light-filtering fabric or sunscreen fabric. Within these fabrics, there is a vast range of colours, textures and patterns to choose from.