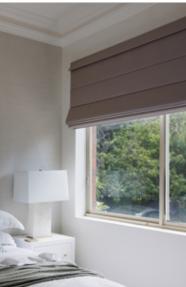

# Fabric Type

Roman Blinds can be made with block-out fabric, light-filtering fabric or sunscreen fabric. Within these fabrics, there is a vast range of colours, textures and patterns to choose from.

## Range of Fabrics

Roman Blinds can be made with an extensive range of fabrics, meaning there is an option to suit any decor.